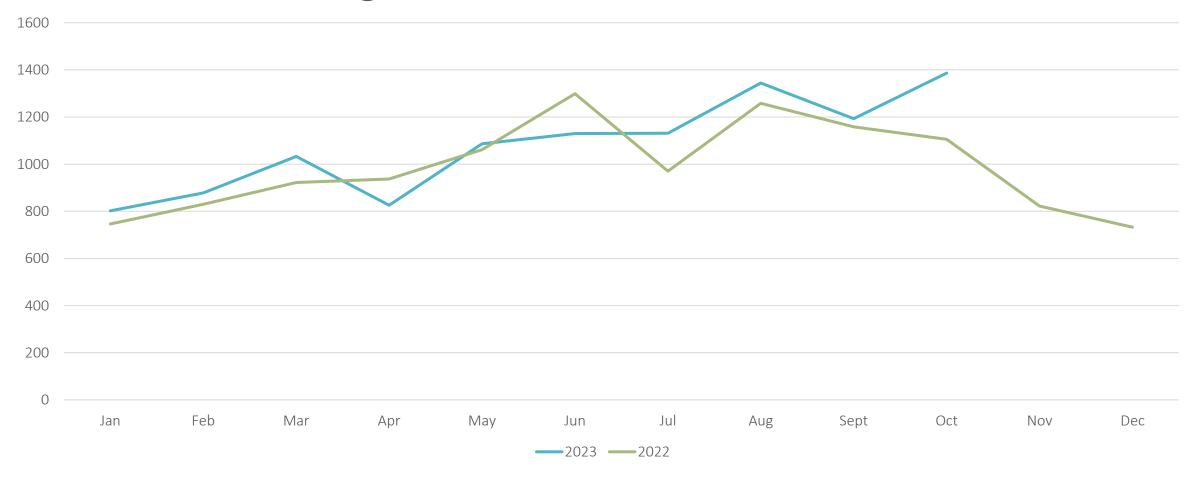

squotank   | 1   |
| NC-Pender       | 8   |
| NC-Person       | 3   |
| NC-Pitt         | 18  |
| NC-Polk         | 1   |
| NC-Randolph     | 12  |
| NC-Richmond     | 1   |
| NC-Robeson      | 3   |
| NC-Rockingham   | 9   |
| NC-Rowan        | 17  |
| NC-Rutherford   | 5   |
| NC-Scotland     | 4   |
| NC-Stanly       | 2   |
| NC-Stokes       | 3 3 |
| NC-Transylvania | 3   |
| NC-Union        | 34  |
| NC-Vance        | 2   |
| NC-Wake         | 235 |
|                 |     |

| 1  |                   |
|----|-------------------|
| 1  |                   |
| 12 |                   |
| 1  |                   |
| 6  |                   |
| 2  |                   |
| 1  |                   |
|    | 1<br>12<br>1<br>6 |

**Grand Total 1386** 

#### Damages in North Carolina 2022 vs 2023



#### Top 10 Callers for - Cumberland



| Rank | Name                               | Totals |
|------|------------------------------------|--------|
| 1    | CABLE EAST, INC                    | 405    |
| 2    | RG COMMUNICATIONS, INC             | 368    |
| 3    | MASTEC                             | 356    |
| 4    | JP PIPE INSTALLATION LLC           | 226    |
| 5    | SOLUTIONS UNDERGROUND, LLC         | 210    |
| 6    | S T WOOTEN CORPORATION             | 188    |
| 7    | A & L CABLE SERVICES, INC          | 184    |
| 8    | CANOS SERVICES, LLC                | 168    |
| 9    | CINTERRA                           | 166    |
| 10   | CAVO BROADBAND COMMUNICATIONS, LLC | 152    |
| 11   | RLC                                | 138    |
| 12   | FAYETTEVILLE PWC