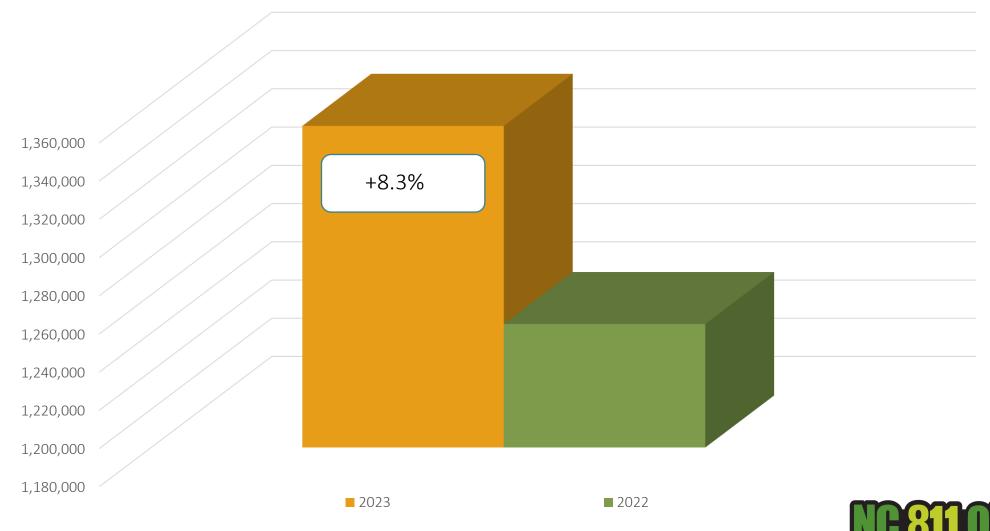

#### Transmissions for NC

#### October 2023 vs 2022

Transmissions MTD 2023 – 1,348,282 / 2022 – 1,244,657= +8.3% Transmissions YTD 2023 – 12,113,248/ 2022 – 11,499,223 = +5.3%

#### YTD 2023 vs 2022

Transmissions MTD 2023 - 1,348,282 / 2022 - 1,244,657= +8.3% Transmissions YTD 2023 - 12,113,248/ 2022 - 11,499,223 = +5.3%