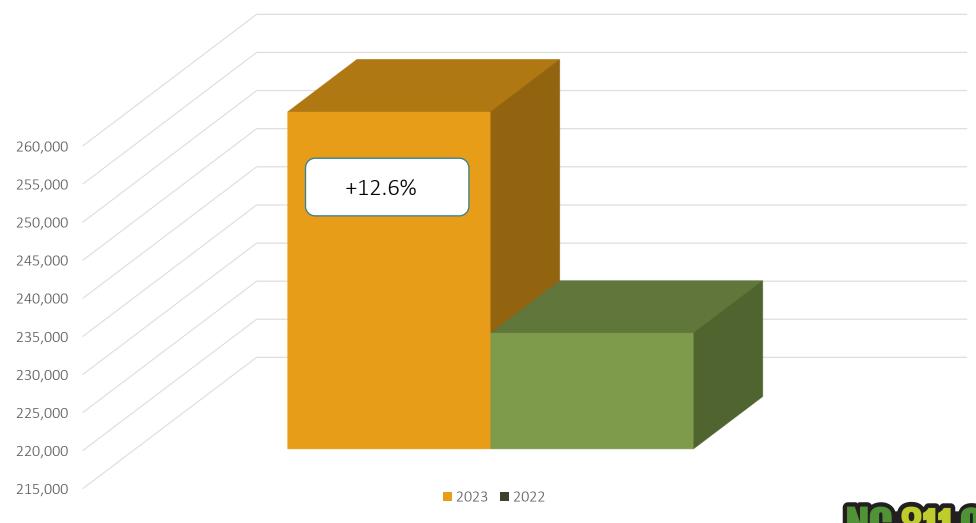

#### October 2023 vs 2022

MTD October 2023 – 259,285 / 2022 - 230,273= +12.6% YTD 2023 – 2,276,908 / 2022 – 2,133,045= +6.7% Updates for Oct 2023 – (76,043) = 29.3% of volume / Sept. 29.2.% = +.1% (Increase the month before)

#### YTD 2023 vs 2022

MTD October 2023 - 259,285 / 2022 - 230,273 = +12.6%YTD 2023 - 2,276,908 / 2022 - 2,133,045 = +6.7%Updates for Oct 2023 - (76,043) = 29.3% of volume / Sept. 29.2.% = +.1% (Increase the month before)