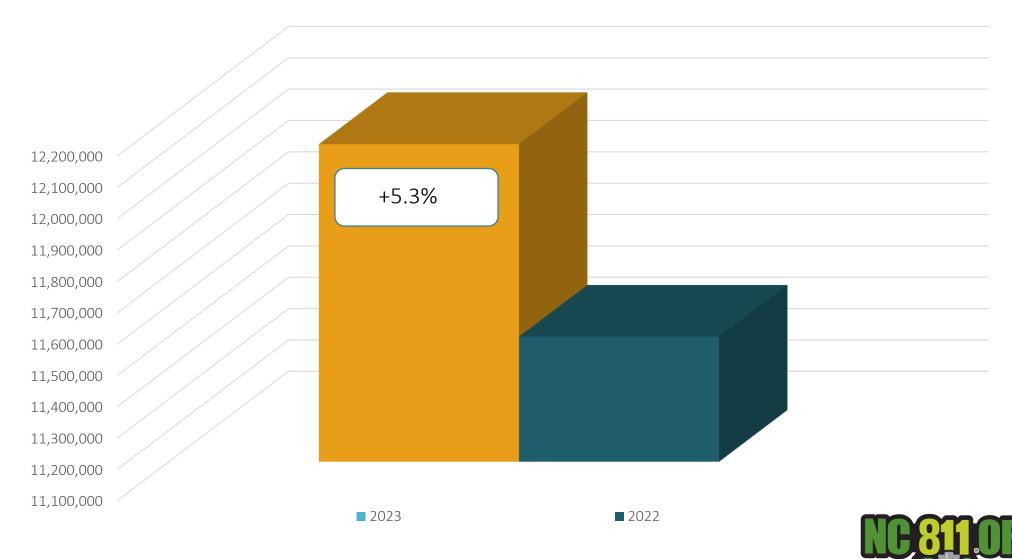

#### Transmissions for NC

#### October 2023 vs 2022

Transmissions MTD 2023 – 1,348,282 / 2022 – 1,244,657= +8.3% Transmissions YTD 2023 – 12,113,248/ 2022 – 11,499,223 = +5.3%

#### YTD 2023 vs 2022

Transmissions MTD 2023 - 1,348,282 / 2022 - 1,244,657= +8.3% Transmissions YTD 2023 - 12,113,248/ 2022 - 11,499,223 = +5.3%