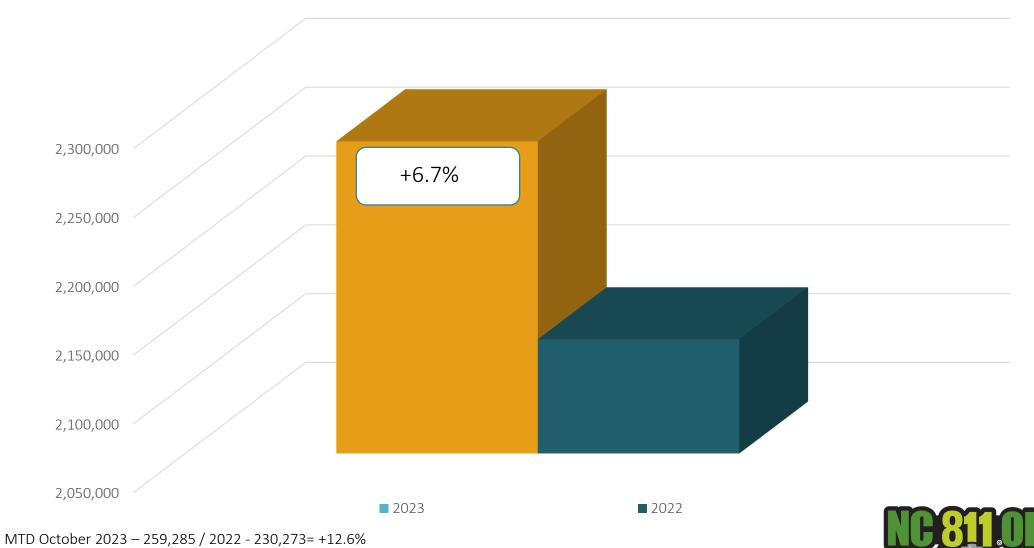

#### October 2023 vs 2022

MTD October 2023 – 259,285 / 2022 - 230,273= +12.6% YTD 2023 – 2,276,908 / 2022 – 2,133,045= +6.7% Updates for Oct 2023 – (76,043) = 29.3% of volume / Sept. 29.2.% = +.1% (Increase the month before)

#### YTD 2023 vs 2022

MTD October 2023 - 259,285 / 2022 - 230,273 = +12.6%YTD 2023 - 2,276,908 / 2022 - 2,133,045 = +6.7%Updates for Oct 2023 - (76,043) = 29.3% of volume / Sept. 29.2.% = +.1% (Increase the month before)