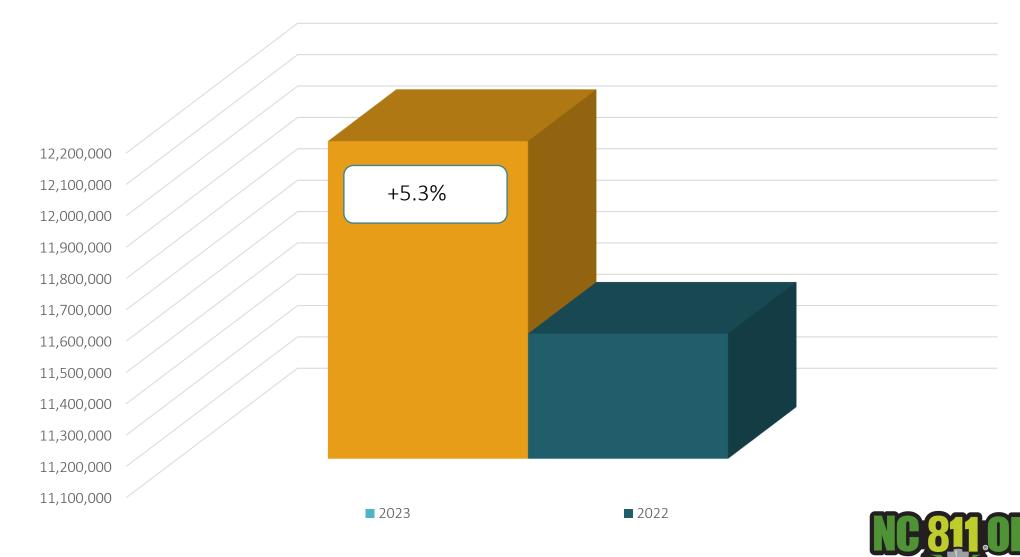

#### Locate Requests for NC YTD 2023 vs 2022

#### Transmissions for NC

YTD 2023 vs 2022

Transmissions MTD 2023 – 1,348,282 / 2022 – 1,244,657= +8.3% Transmissions YTD 2023 – 12,113,248/ 2022 – 11,499,223 = +5.3%

| Lee     | 3 HR | CNCL | NEW                 | RXMT   | UPDT  | TOTAL<br>Tickets |
|---------|------|------|---------------------|--------|-------|------------------|
| 2022    | 30   | 14   | 736                 | 36     | 359   | 1175             |
| 2023    | 32   | 14   | 1081                | 21     | 475   | 1623             |
| +/- Var | 6.7% | 0.0% | 46.9%               | -41.7% | 32.3% | 38.1%            |
|         |      |      | Avg Locates per Day |        |       | 74               |