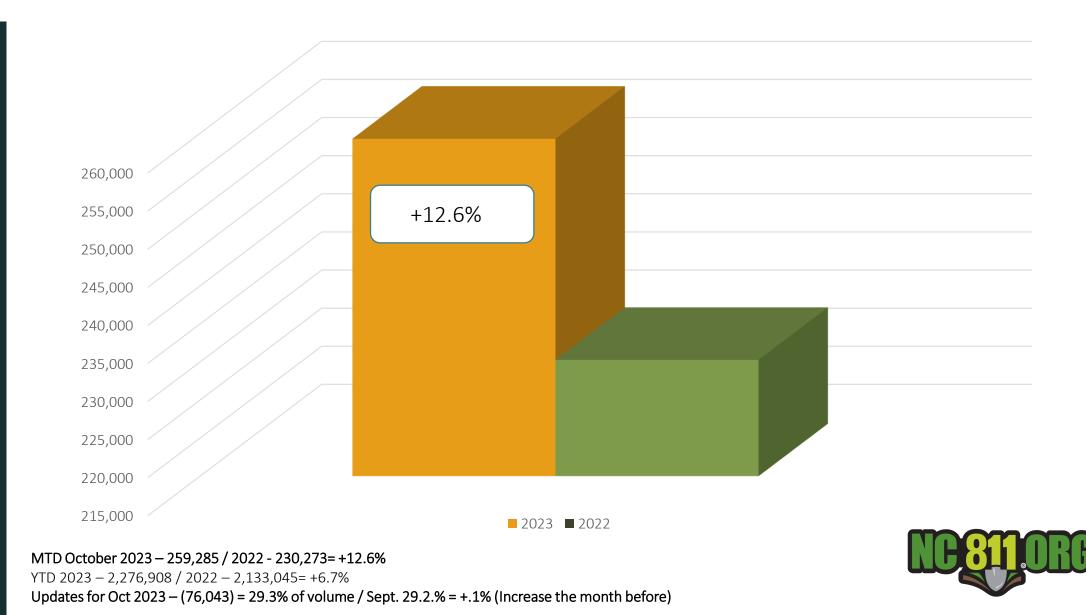

/15/2023 11:00 AM - 1:00 PM NC811 Conference Center 5009 High Point Rd, Greensboro, NC



### HONORING ALL WHO SERVED VETERANS DAY

Friday, November 10<sup>th</sup> (\*). Holidays that fall on a Saturday will be honored on Friday if not already a holiday.



#### Thanksgiving and The Day After Thanksgiving Nov. 23 and the 24\*

State Holidays are excluded from and not part of the three (3) working day notice, nor are they part of the life of the ticket in accordance with the NC General Statues. NC811, Inc. will only process the following notifications on State Holidays: Emergencies, Damages, and 3-Hour Notices. NC811, Inc. is open and will accept and process all notifications on Observed Holidays which are indicated by an asterisk (\*).



#### Locate Requests for NC October 2023 vs 2022



#### Locate Requests for NC YTD 2023 vs 2022



#### Transmissions for NC

#### October 2023 vs 2022



#### Transmissions for NC

YTD 2023 vs 2022



Transmissions MTD 2023 – 1,348,282 / 2022 – 1,244,657= +8.3% Transmissions YTD 2023 – 12,113,248/ 2022 – 11,499,223 = +5.3%





| Lee     | 3 HR | CNCL | NEW                 | RXMT   | UPDT  | TOTAL<br>Tickets |
|---------|------|------|---------------------|--------|-------|------------------|
| 2022    | 30   | 14   | 736                 | 36     | 359   | 1175             |
| 2023    | 32   | 14   | 1081                | 21     | 475   | 1623             |
| +/- Var | 6.7% | 0.0% | 46.9%               | -41.7% | 32.3% | 38.1%            |
|         |      |      | Avg Locates per Day |        |       | 74               |

YTD vs Previo