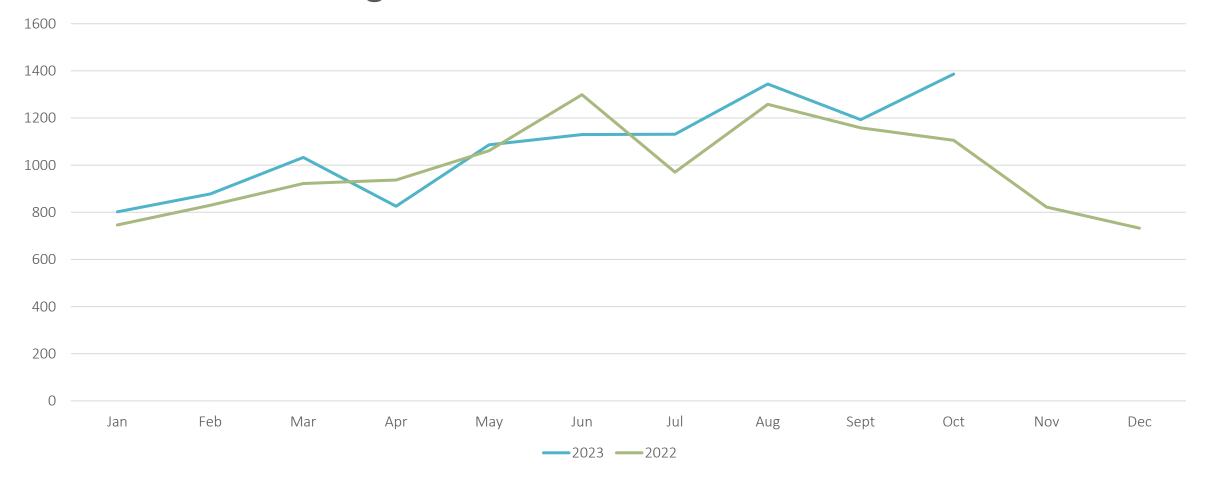

gomery   | 2   |
|-----------------|-----|
| NC-Moore        | 9   |
| NC-Nash         | 5   |
| NC-New Hanover  | 21  |
| NC-Northampton  | 3   |
| NC-Onslow       | 14  |
| NC-Orange       | 64  |
| NC-Pasquotank   | 1   |
| NC-Pender       | 8   |
| NC-Person       | 3   |
| NC-Pitt         | 18  |
| NC-Polk         | 1   |
| NC-Randolph     | 12  |
| NC-Richmond     | 1   |
| NC-Robeson      | 3   |
| NC-Rockingham   | 9   |
| NC-Rowan        | 17  |
| NC-Rutherford   | 5   |
| NC-Scotland     | 4   |
| NC-Stanly       | 2   |
| NC-Stokes       | 3   |
| NC-Transylvania | 3   |
| NC-Union        | 34  |
| NC-Vance        | 2   |
| NC-Wake         | 235 |

| 1  |
|----|
| 1  |
| 12 |
| 1  |
| 6  |
| 2  |
| 1  |
|    |

#### Grand Total 1386

#### Damages in North Carolina 2022 vs 2023



#### Top 10 Callers for -



| Rank | Name                                     | Totals |
|------|------------------------------------------|--------|
| 1    | HARMONY NETWORK, INC                     | 289    |
| 2    | BOGGS CONTRACTING INC.                   | 151    |
| 3    | MASTEC                                   | 129    |
| 4    | RG COMMUNICATIONS, INC                   | 115    |
| 5    | MASTEC                                   | 84     |
| 6    | EVERGREEN LANDSCAPING & MAINTENANCE, INC | 60     |
| 7    | VLZ UNDERGROUND CONSTRUCTION, LLC        | 44     |
| 8    | GARNEY CONSTRUCTION                      | 43     |
| 9    | THE EROSION COMPANY                      | 34     |
| 10   | BARRIOS UNDERGROUND                      | 32     |

### ATC's 19th Annual Tower Lighting