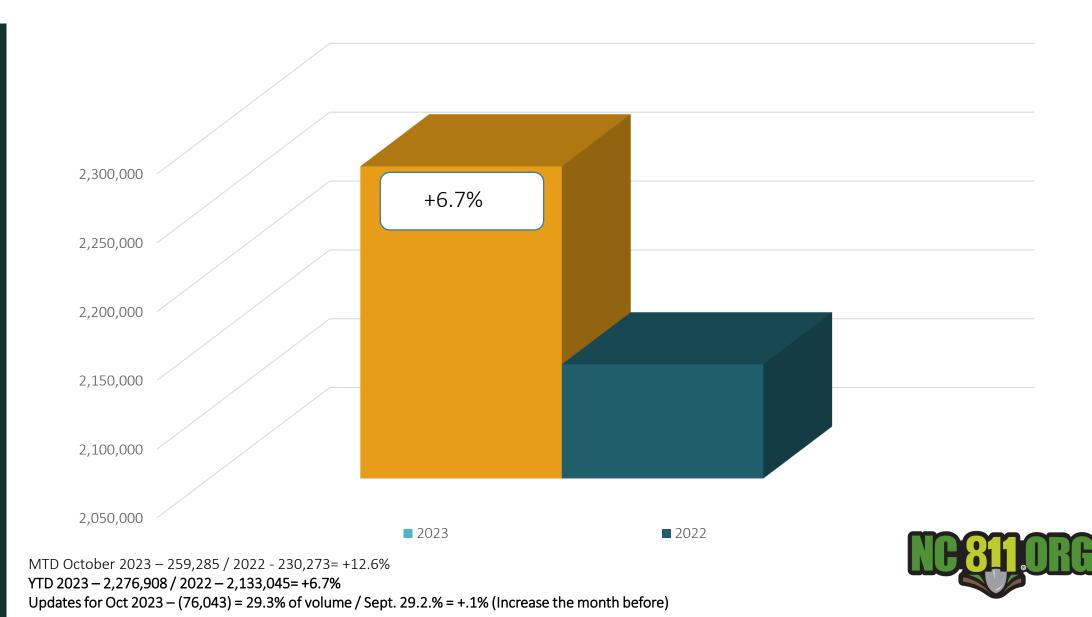

ter 5009 High Point Rd, Greensboro, NC



### HONORING ALL WHO SERVED VETERANS DAY

Friday, November 10<sup>th</sup> (\*). Holidays that fall on a Saturday will be honored on Friday if not already a holiday.



#### Thanksgiving and The Day After Thanksgiving Nov. 23 and the 24\*

State Holidays are excluded from and not part of the three (3) working day notice, nor are they part of the life of the ticket in accordance with the NC General Statues. NC811, Inc. will only process the following notifications on State Holidays: Emergencies, Damages, and 3-Hour Notices. NC811, Inc. is open and will accept and process all notifications on Observed Holidays which are indicated by an asterisk (\*).



#### Locate Requests for NC October 2023 vs 2022



#### Locate Requests for NC YTD 2023 vs 2022



#### Transmissions for NC

#### October 2023 vs 2022



#### Transmissions for NC

YTD 2023 vs 2022



Transmissions MTD 2023 – 1,348,282 / 2022 – 1,244,657= +8.3% Transmissions YTD 2023 – 12,113,248/ 2022 – 11,499,223 = +5.3%





| Lee     | 3 HR | CNCL | NEW                 | RXMT   | UPDT  | TOTAL<br>Tickets |
|---------|------|------|---------------------|--------|-------|------------------|
| 2022    | 30   | 14   | 736                 | 36     | 359   | 1175             |
| 2023    | 32   | 14   | 1081                | 21     | 475   | 1623             |
| +/- Var | 6.7% | 0.0% | 46.9%               | -41.7% | 32.3% | 38.1%            |
|         |      |      | Avg Locates per Day |        |       | 74               |

YTD vs Previous Year



| Lee     | 3 HR  | CNCL  | NEW