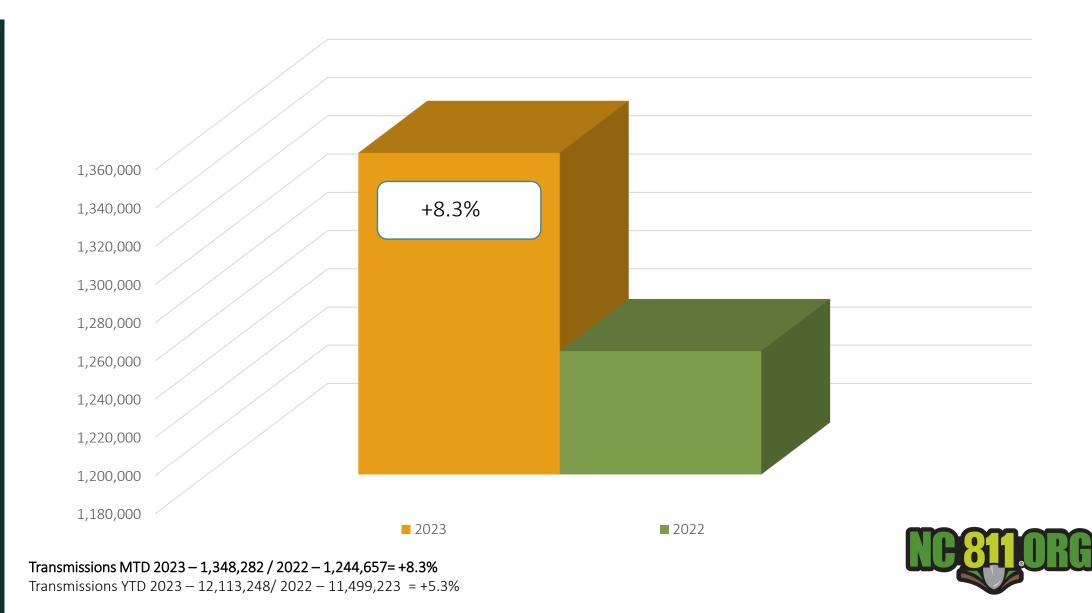

#### Transmissions for NC

#### October 2023 vs 2022

#### Transmissions for NC

YTD 2023 vs 2022

Transmissions MTD 2023 – 1,348,282 / 2022 – 1,244,657= +8.3% Transmissions YTD 2023 – 12,113,248/ 2022 – 11,499,223 = +5.3%

| Lee     | 3 HR | CNCL | NEW                 | RXMT   | UPDT  | TOTAL<br>Tickets |
|---------|------|------|---------------------|--------|-------|------------------|
| 2022    | 30   | 14   | 736                 | 36     | 359   | 1175             |
| 2023    | 32   | 14   | 1081                | 21     | 475   | 1623             |
| +/- Var | 6.7% | 0.0% | 46.9%               | -41.7% | 32.3% | 38.1%            |
|         |      |      | Avg Locates per Day |        |       | 74               |