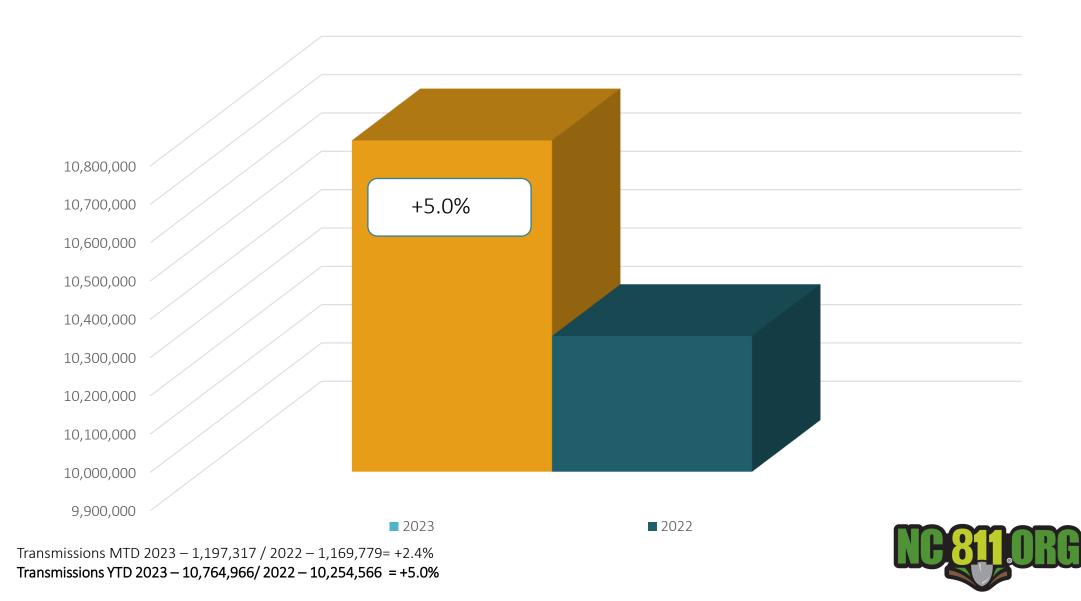

DPRB@nc.gov</u>

**Agenda:** This is an in-person meeting. For more information, please contact the Board Administrator at <u>udprb@nc.gov</u> or by calling 919-670-4114.

Meeting Type: in person

**To join meeting:** Call 1-984-204-1487 and enter the following conference ID: 836 107 488#



## NC811 BOARD MEETING

Friday, October 20, 2023 8:00 AM to 12:00 PM

Embassy Suites by Hilton Wilmington Riverfront, 9 Estell Lee Place, Wilmington, NC, 28401

Contact Stephanie Brown at stephanie@nc811.org for attendance.



### NC811 Data

Locate requests, transmissions, county ticket volume and distribution

#### Locate Requests for NC SEPT 2023 vs 2022





#### Locate Requests for NC YTD 2023 vs 2022





#### Transmissions for NC

SEPT 2023 vs 2022



#### Transmissions for NC YTD 2023 vs 2022



#### County Ticket Volume SEPT 2023 vs 2022

| Alamance | 3 HR   | CNCL  | NEW   | RXMT           | UPDT  | TOTAL Tickets    |
|----------|--------|-------|-------|----------------|-------|------------------|
| 2022     | 112    | 35    | 2347  | 119            | 1264  | 3877             |
| LOLL     |        | 55    | 2347  |                | TTO   | 5677             |
| 2023     | 661    | 53    | 2777  | 203            | 2157  | 5851             |
|          |        |       |       |                |       |                  |
|          | 490.2% | 51.4% | 18.3% | 70.6%          | 70.6% | 50.9%            |
|          |        |       |       |                |       |                  |
|          |        |       |       | Locates per da | ау    | <mark>254</mark> |

### County Tic