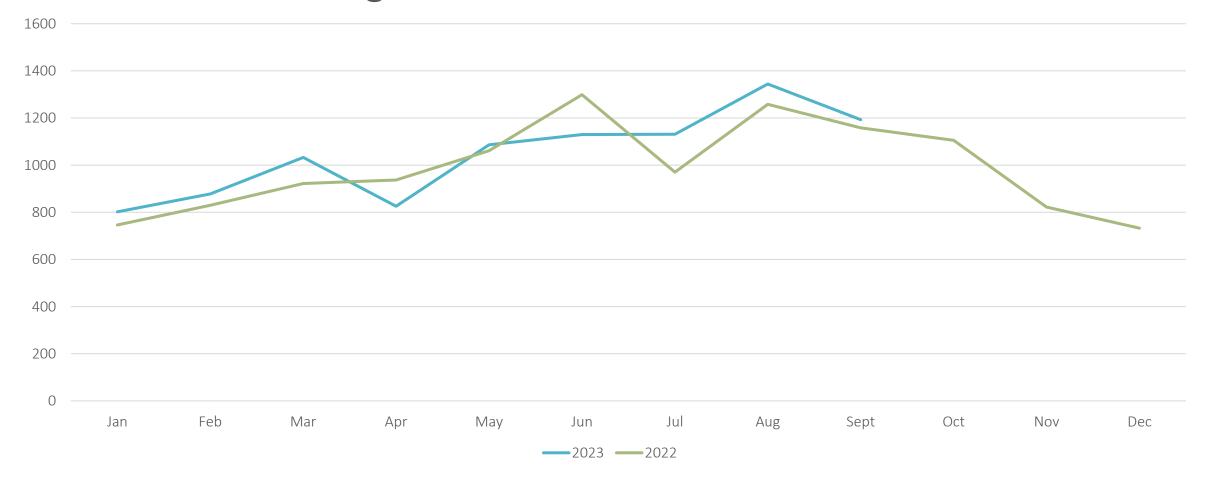

rford  | 5                                    |
| NC-Sampson     | 2                                    |
| NC-Scotland    | 3                                    |
| NC-Stanly      | 5<br>2<br>3<br>2<br>3<br>2<br>3<br>1 |
| NC-Stokes      | 3                                    |
| NC-Surry       | 1                                    |
| NC-Swain       | 1                                    |
| NC-Union       | 35                                   |
| NC-Wake        | 177                                  |
| NC-Warren      | 3                                    |
|                |                                      |

| NC-Watauga | 1  |
|------------|----|
| NC-Wayne   | 13 |
| NC-Wilson  | 6  |
| NC-Yadkin  | 3  |

#### Grand Total 1193



#### Damages in North Carolina 2022 vs 2023



### NC811 Tools to assist you

#### **REQUEST A LOCATE**

Have utilities located for a single address, residence or business using Single Address Ticket.



UPDATE YOUR LOCATE Update Lite allows excavators to update a locate request.

111

#### **REVISE A LOCATE TICKET**

Revise will allow you to request a destroyed marks ticket, cancel a ticket, or request a 3-Hour notice for an existing notice.







### ANN RUSHING

Education Manager





### HOWARD COREY

Eastern Liaison





### STEVEN MOORE

Media Relation Specialist





### PARRISH REDDICK

Piedmont Liaison





### TAMI GROVES

Southwest Liaison





### TYLER ROSS

Western Liaison



### NORTH CAROLINA

(est. 1942)

- A copy of this presentation is available at <u>www.ncucc.org</u>
- If this meeting was virtual or hybrid, a vi