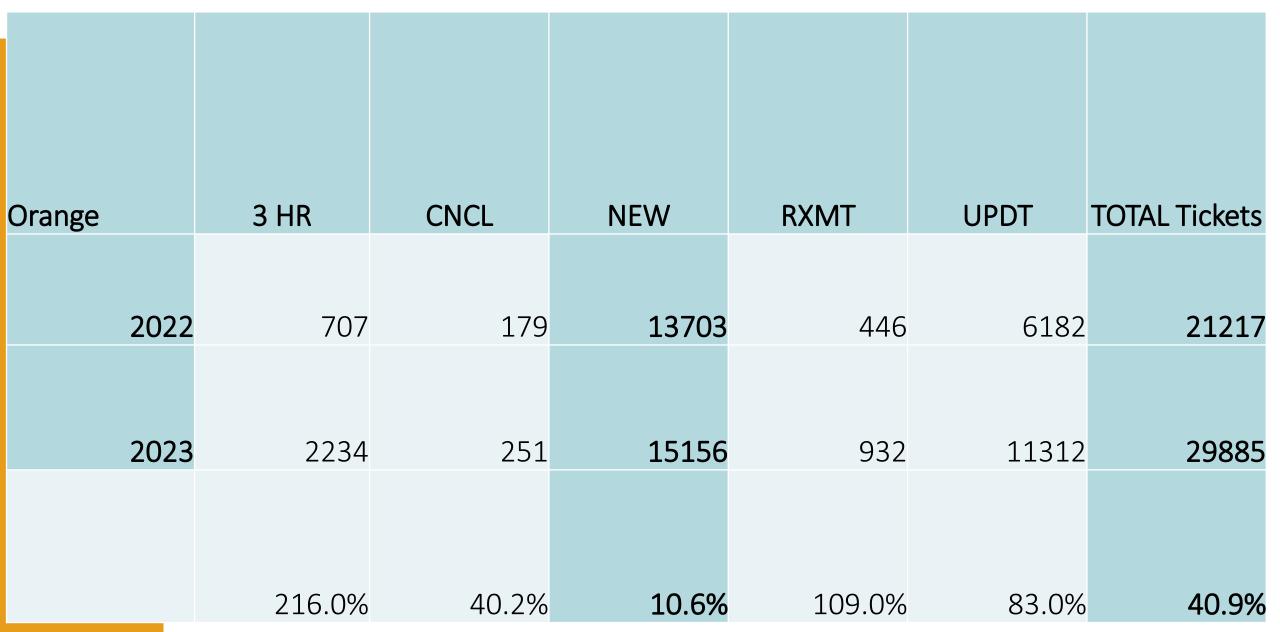

#### County Ticket Volume SEPT 2023 vs 2022

| Orange |      | 3 HR   | CNCL   | NEW   | RXMT           | UPDT   | TOTAL Tickets |
|--------|------|--------|--------|-------|----------------|--------|---------------|
|        | ากาา | 105    | 10     | 2006  | ГС             | 90F    | 2105          |
|        | 2022 | 105    | 43     | 2096  | 56             | 895    | 3195          |
|        |      |        |        |       |                |        |               |
|        | 2023 | 653    | 36     | 2408  | 228            | 1920   | 5245          |
|        |      |        |        |       |                |        |               |
|        |      | 521.9% | -16.3% | 14.9% | 307.1%         | 114.5% | 64.2%         |
|        |      |        |        |       | Locates per da | IY     | 228           |

#### County Ticket Volume YTD vs Previous Year