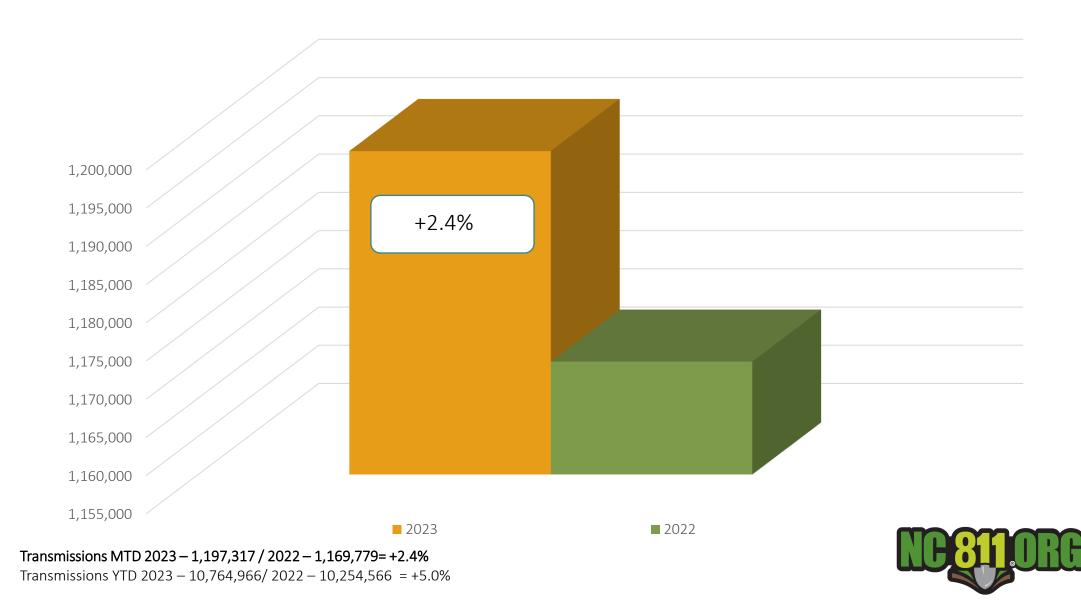

mation

**Call:** 919-670-4114 **Email:** <u>UDPRB@nc.gov</u>

**Agenda:** This is an in-person meeting. For more information, please contact the Board Administrator at <u>udprb@nc.gov</u> or by calling 919-670-4114.

Meeting Type: in person

**To join meeting:** Call 1-984-204-1487 and enter the following conference ID: 836 107 488#



## NC811 BOARD MEETING

Friday, October 20, 2023 8:00 AM to 12:00 PM

Embassy Suites by Hilton Wilmington Riverfront, 9 Estell Lee Place, Wilmington, NC, 28401

Contact Stephanie Brown at stephanie@nc811.org for attendance.



### NC811 Data

Locate requests, transmissions, county ticket volume and distribution

#### Locate Requests for NC SEPT 2023 vs 2022





#### Locate Requests for NC YTD 2023 vs 2022





#### Transmissions for NC

SEPT 2023 vs 2022



#### Transmissions for NC YTD 2023 vs 2022



#### County Ticket Volume SEPT 2023 vs 2022

| Alamance | 3 HR   | CNCL  | NEW   | RXMT           | UPDT  | TOTAL Tickets    |
|----------|--------|-------|-------|----------------|-------|------------------|
| 2022     | 112    | 35    | 2347  | 119            | 1264  | 3877             |
| LOLL     |        | 55    | 2347  |                | TTO   | 5677             |
| 2023     | 661    | 53    | 2777  | 203            | 2157  | 5851             |
|          |        |       |       |                |       |                  |
|          | 490.2% | 51.4% | 18.3% | 70.6%          | 70.6% | 50.9%            |
|          |        |       |       |                |       |                  |
|          |        |       |       | Locates per d