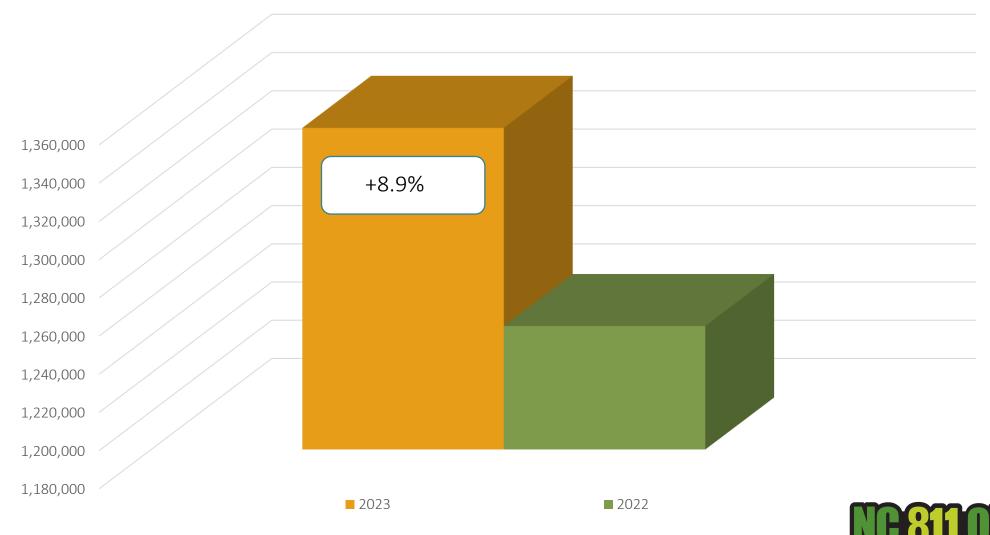

#### Transmissions for NC

#### October 2023 vs 2022

Transmissions MTD 2023 – 1,355.717 / 2022 – 1,244,657= +8.3% Transmissions YTD 2023 – 12,120,683 / 2022 – 11,499,223 = +5.3%