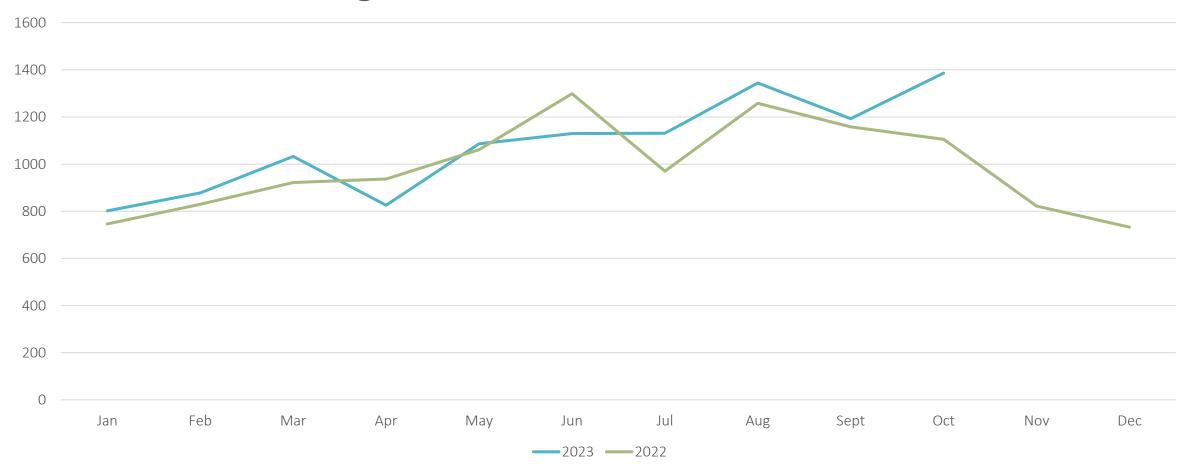

| NC-Granville   | 5          |
| NC-Greene      | 3          |
| NC-Guilford    | 53         |
| NC-Harnett     | 42         |
| NC-Haywood     | 2          |
| NC-Henderson   | 22         |
| NC-Hoke        | 3          |
| NC-Iredell     | 30         |
| NC-Johnston    | 13         |
| NC-Jones       | 1          |
| NC-Lee         | 15         |
| NC-Lenoir      | $\epsilon$ |
| NC-Lincoln     | $\epsilon$ |
| NC-Macon       | 2          |
| NC-Madison     | 1          |
| NC-McDowell    | 3          |
| NC-Mecklenburg | 202        |



| NC-Warren     | 1  |
|---------------|----|
| NC-Washington | 1  |
| NC-Wayne      | 12 |
| NC-Wilkes     | 1  |
| NC-Wilson     | 6  |
| NC-Yadkin     | 2  |
| NC-Yancey     | 1  |

**Grand Total 1386** 

#### Damages in North Carolina 2022 vs 2023



#### Top 10 Callers for -



| Rank | Name                                     | Totals |
|------|------------------------------------------|--------|
| 1    | J & J UNDERGROUND UTILITIES, LLC         | 379    |
| 2    | G H L SERVICES, INC                      | 171    |
| 3    | J & L CABLE SERVICES                     | 167    |
| 4    | SOUTHEAST CONNECTIONS, LLC               | 149    |
| 5    | LEE ELECTRICAL CONSTRUCTION              | 91     |
| 6    | GHL SERVICES INC.                        | 82     |
| 7    | UTILITY LINES CONSTRUCTION SERVICES, INC | 80     |
| 8    | LEE ELECTRIC                             | 72     |
| 9    | WOODELL UTILITY                          | 68     |
| 10   | MASTEC                                   | 65     |

#### ATC's 19th Annual Tower Lightin