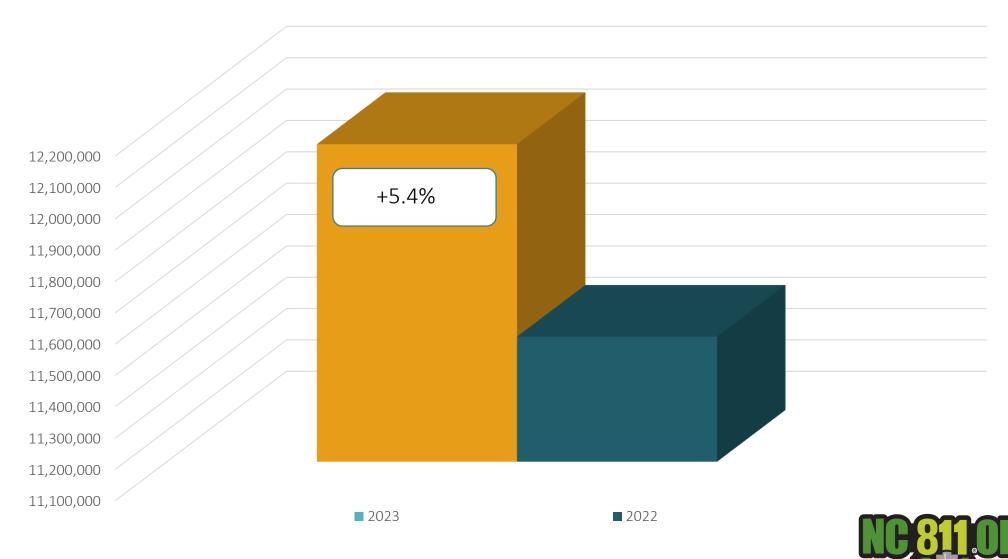

#### Transmissions for NC

#### YTD 2023 vs 2022

Transmissions MTD 2023 - 1,355,717 / 2022 - 1,244,657= +8.9% Transmissions YTD 2023 - 12,120,683/ 2022 - 11,499,223 = +5.4%