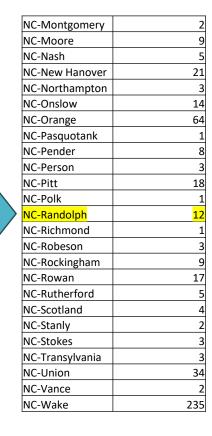

#### Damages reported for October

| NC-Alamance   | 37 |
|---------------|----|
| NC-Alexander  | 2  |
| NC-Anson      | 1  |
| NC-Ashe       | 1  |
| NC-Bladen     | 6  |
| NC-Brunswick  | 28 |
| NC-Buncombe   | 30 |
| NC-Burke      | 9  |
| NC-Cabarrus   | 30 |
| NC-Caldwell   | 4  |
| NC-Carteret   | 7  |
| NC-Catawba    | 22 |
| NC-Chatham    | 11 |
| NC-Chowan     | 2  |
| NC-Clay       | 1  |
| NC-Cleveland  | 9  |
| NC-Columbus   | 6  |
| NC-Craven     | 16 |
| NC-Cumberland | 41 |
| NC-Currituck  | 5  |
| NC-Dare       | 3  |
| NC-Davidson   | 13 |

| NC-Davie       | 7          |
|----------------|------------|
| NC-Duplin      | 4          |
| NC-Durham      | 69         |
| NC-Edgecombe   | 2          |
| NC-Forsyth     | 60         |
| NC-Franklin    | 6          |
| NC-Gaston      | 38         |
| NC-Gates       | 4          |
| NC-Granville   | 5          |
| NC-Greene      | 3          |
| NC-Guilford    | 53         |
| NC-Harnett     | 42         |
| NC-Haywood     | 2          |
| NC-Henderson   | 22         |
| NC-Hoke        | 3          |
| NC-Iredell     | 30         |
| NC-Johnston    | 13         |
| NC-Jones       | 1          |
| NC-Lee         | 15         |
| NC-Lenoir      | $\epsilon$ |
| NC-Lincoln     | $\epsilon$ |
| NC-Macon       | 2          |
| NC-Madison     | 1          |
| NC-McDowell    | 3          |
| NC-Mecklenburg | 202        |

| NC-Warren     | 1  |
|---------------|----|
| NC-Washington | 1  |
| NC-Wayne      | 12 |
| NC-Wilkes     | 1  |
| NC-Wilson     | 6  |
| NC-Yadkin     | 2  |
| NC-Yancey     | 1  |

**Grand Total 1386** 