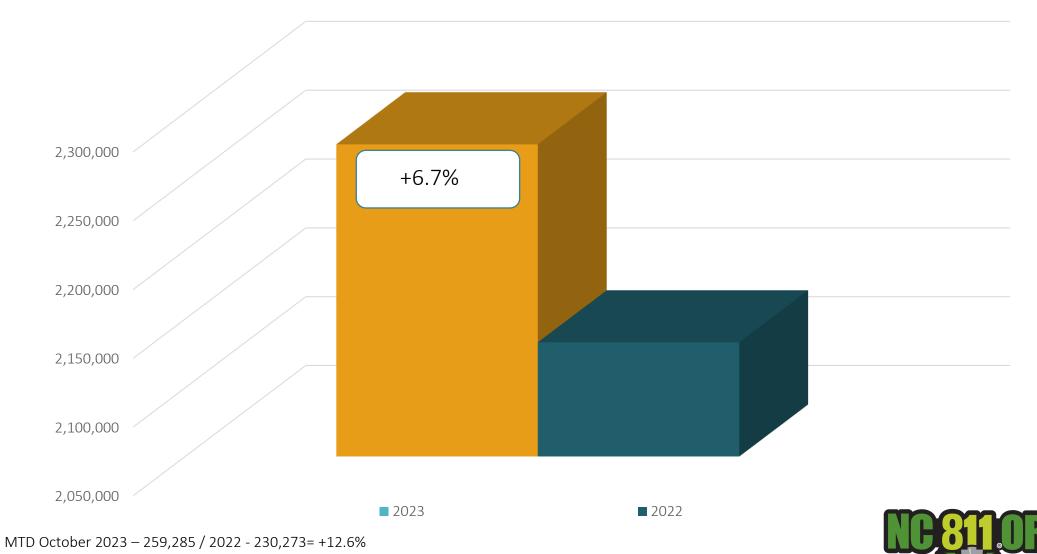

#### Locate Requests for NC

#### YTD 2023 vs 2022

YTD 2023 - 2,276,908 / 2022 - 2,133,045= +6.7% Updates for Oct 2023 – (76,043) = 29.3% of volume / Sept. 29.2.% = +.1% (Increase the month before)