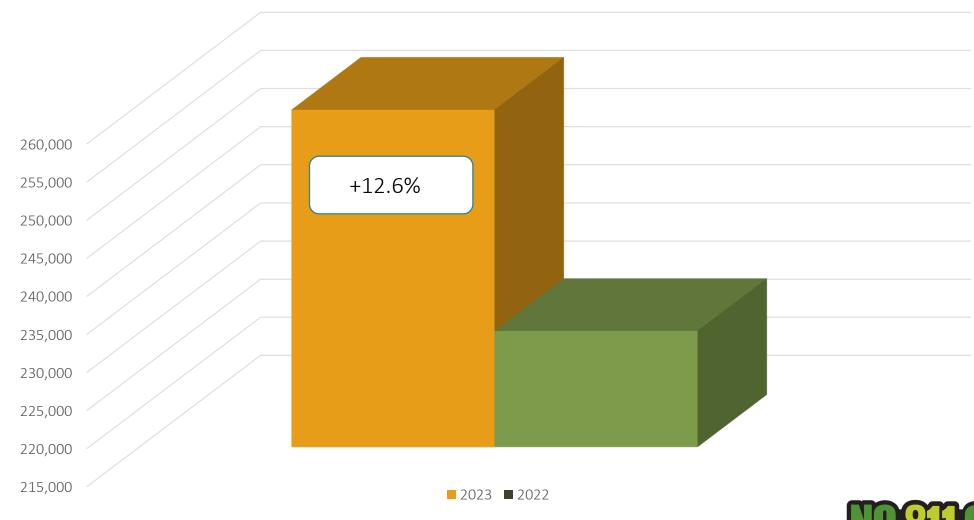

#### Locate Requests for NC

#### October 2023 vs 2022

MTD October 2023 – 259,285 / 2022 - 230,273= +12.6% YTD 2023 – 2,276,908 / 2022 – 2,133,045= +6.7% Updates for Oct 2023 – (76,043) = 29.3% of volume / Sept. 29.2.% = +.1% (Increase the month before)