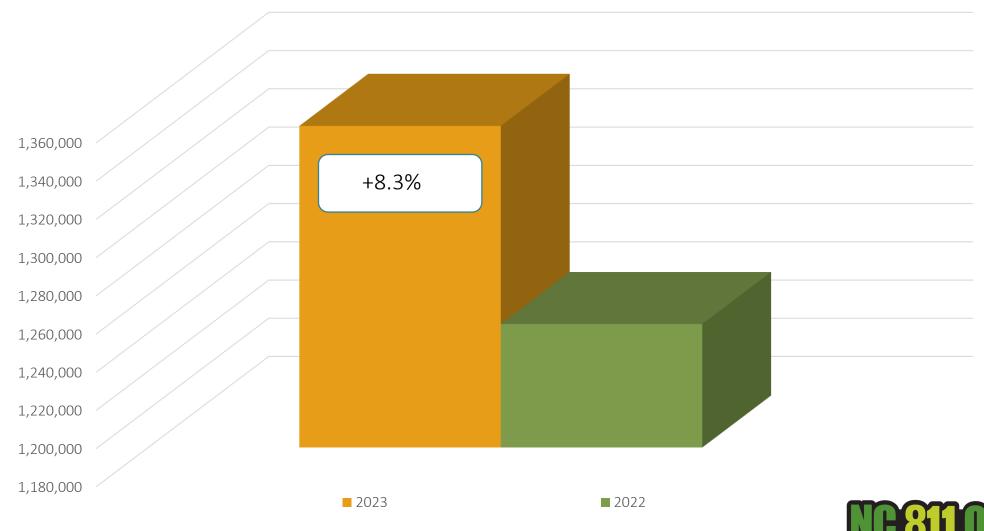

#### October 2023 vs 2022

Transmissions MTD 2023 – 1,348,282 / 2022 – 1,244,657= +8.3% Transmissions YTD 2023 – 12,113,248/ 2022 – 11,499,223 = +5.3%

#### YTD 2023 vs 2022

Transmissions MTD 2023 - 1,348,282 / 2022 - 1,244,657= +8.3% Transmissions YTD 2023 - 12,113,248/ 2022 - 11,499,223 = +5.3%