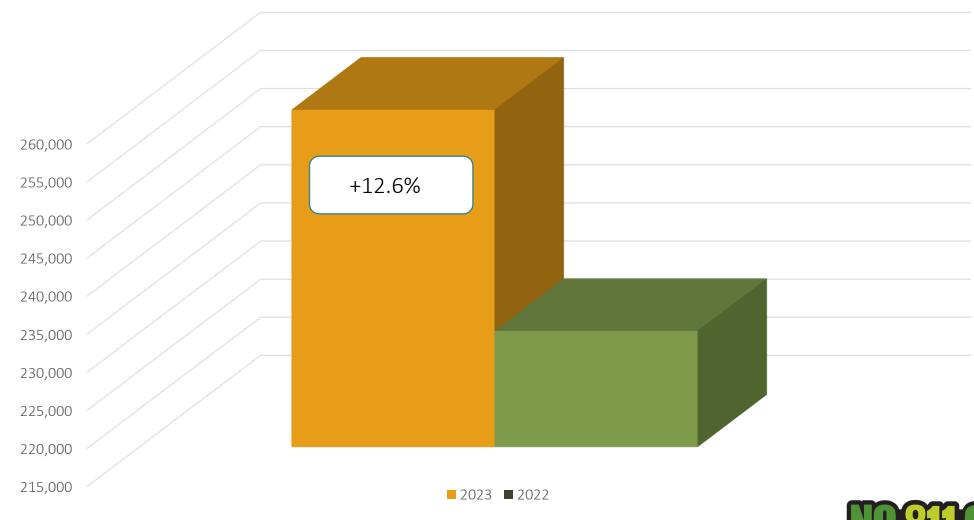

#### October 2023 vs 2022

MTD October 2023 – 259,285 / 2022 - 230,273= +12.6% YTD 2023 – 2,276,908 / 2022 – 2,133,045= +6.7% Updates for Oct 2023 – (76,043) = 29.3% of volume / Sept. 29.2.% = +.1% (Increase the month before)

#### YTD 2023 vs 2022

MTD October 2023 - 259,285 / 2022 - 230,273 = +12.6%YTD 2023 - 2,276,908 / 2022 - 2,133,045 = +6.7%Updates for Oct 2023 - (76,043) = 29.3% of volume / Sept. 29.2.% = +.1% (Increase the month before)