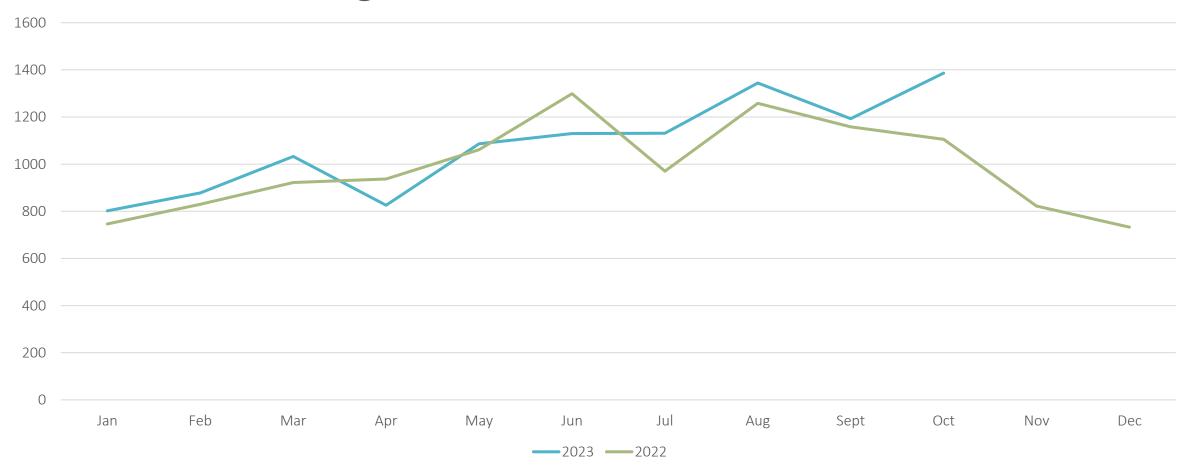

ake         | 235                                                                                                                                                                                                                                                            |
|                 | NC-Moore NC-Nash NC-New Hanover NC-Northampton NC-Onslow NC-Orange NC-Pasquotank NC-Pender NC-Person NC-Pitt NC-Polk NC-Randolph NC-Richmond NC-Robeson NC-Rockingham NC-Rowan NC-Rutherford NC-Scotland NC-Stanly NC-Stokes NC-Transylvania NC-Union NC-Vance |

| NC-Warren     | 1  |
|---------------|----|
| NC-Washington | 1  |
| NC-Wayne      | 12 |
| NC-Wilkes     | 1  |
| NC-Wilson     | 6  |
| NC-Yadkin     | 2  |
| NC-Yancey     | 1  |

**Grand Total 1386** 

## Damages in North Carolina 2022 vs 2023



## Top 10 Callers for -



| Rank | Name                        | Totals |
|------|-----------------------------|--------|
| 1    | CABLE EAST, INC             | 478    |
| 2    | RG COMMUNICATIONS, INC      | 313    |
| 3    | PIEDMONT UTILITY GROUP, LLC | 290    |
| 4    | PRICE GREGORY INTERNATIONAL | 283    |
| 5    | NORTHERN CLEARING INC       | 210    |
| 6    | MASTEC                      | 172    |
| 7    | SOUTHEAST CONNECTIONS, LLC  | 161    |
| 8    | WEBBER, LLC                 | 152    |
| 9    | FIBER OPTIC SOLUTIONS       | 151    |
| 10   | A & L CABLE SERVICES, INC   | 110    |

## ATC's 19th Annual Tower Lighting

November 29, 2023, 7:00 pm - 8:30 pm American Tobacco Campus 345 Blackwell St, Durham, NC 27701













## ANN RUSHING

**Education Manager** 





## H