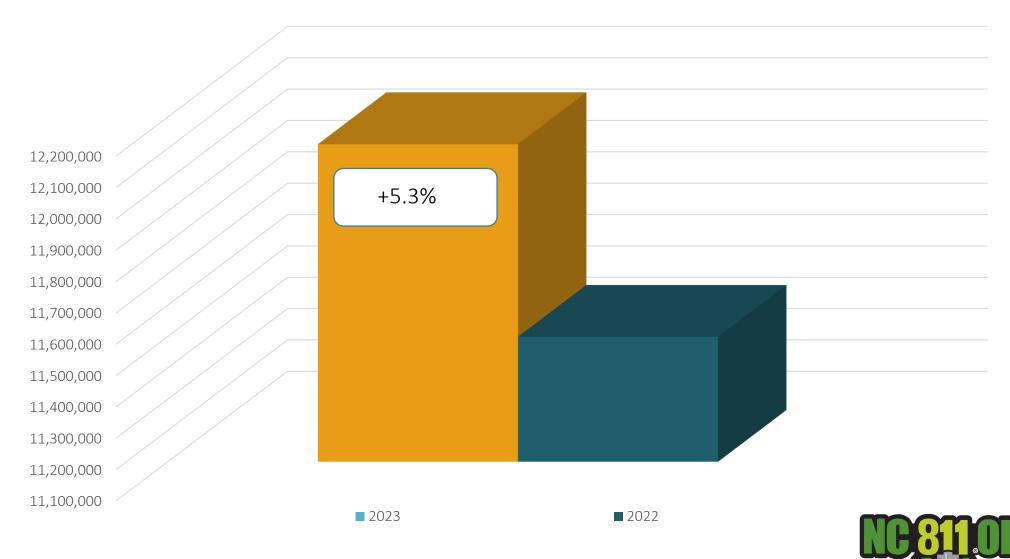

#### October 2023 vs 2022

Transmissions MTD 2023 – 1,348,282 / 2022 – 1,244,657= +8.3% Transmissions YTD 2023 – 12,113,248/ 2022 – 11,499,223 = +5.3%

#### YTD 2023 vs 2022

Transmissions MTD 2023 - 1,348,282 / 2022 - 1,244,657= +8.3% Transmissions YTD 2023 - 12,113,248/ 2022 - 11,499,223 = +5.3%