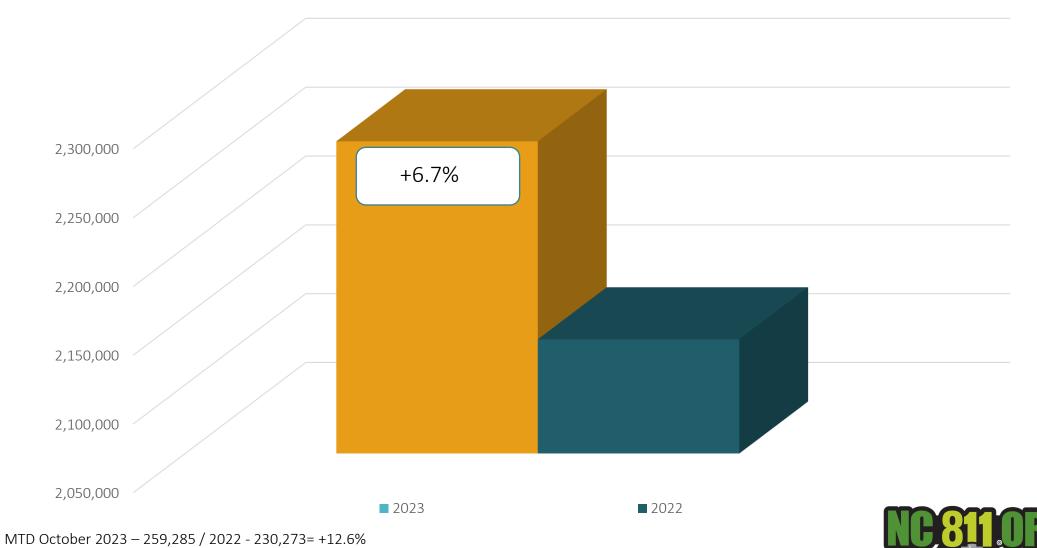

#### October 2023 vs 2022

MTD October 2023 – 259,285 / 2022 - 230,273= +12.6% YTD 2023 – 2,276,908 / 2022 – 2,133,045= +6.7% Updates for Oct 2023 – (76,043) = 29.3% of volume / Sept. 29.2.% = +.1% (Increase the month before)

#### YTD 2023 vs 2022

MTD October 2023 - 259,285 / 2022 - 230,273 = +12.6%YTD 2023 - 2,276,908 / 2022 - 2,133,045 = +6.7%Updates for Oct 2023 - (76,043) = 29.3% of volume / Sept. 29.2.% = +.1% (Increase the month before)