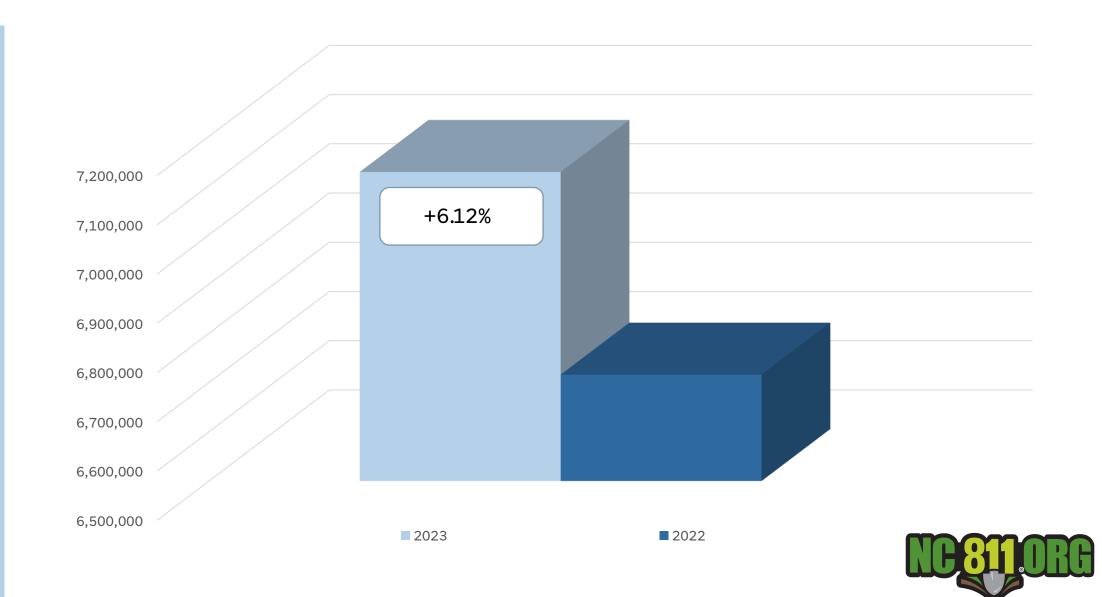

and identify each precaution in place at the work site to reduce the risk of heat-related illness
- Provide plenty of cool drinking water and disposable cups
- Actively encourage workers to drink small amounts of water often
- Establish and enforce work/rest schedules
- Set up a buddy system
- Maintain effective communication with your crew at all times
- Encourage workers to wear sunscreen and use other protections from direct sunlight

On a hot day in July near upstate New York, Tim Barber was overcome by heat while working.



- Locate Requests
- Transmissions
- County Ticket Volume
- Distribution





# Locate Requests for NC JUNE 2023 vs 2022



# Locate Requests for NC YTD 2023 vs 2022



## Transmissions for NC

## JUNE 2023 vs 2022



## Transmissions for NC

### YTD 2023 vs 2022



# County Ticket Volume

# JUNE 2023 vs 2022



| _    |        |        |        |               |        |               |
|------|--------|--------|--------|---------------|--------|---------------|
|      | 3 HR   | CNCL   | NEW    | RXMT          | UPDT   | TOTAL Tickets |
| 2022 | 496    | 50     | 4714   | 160           | 3148   | 8568          |
|      |        |        |        |               |        |               |
| 2023 | 314    | 20     | 3653   | 101           | 1445   | 5533          |
|      | -36.7% | -60.0% | -22.5% | -36.9%        | -54.1% | -35.4%        |
|      |        |        |        | Locates per d | day    | 252           |

| County Ticket Volume |      |      | YTD vs | Previous | Year  | NC 811.ORG    |
|----------------------|------|------|--------|----