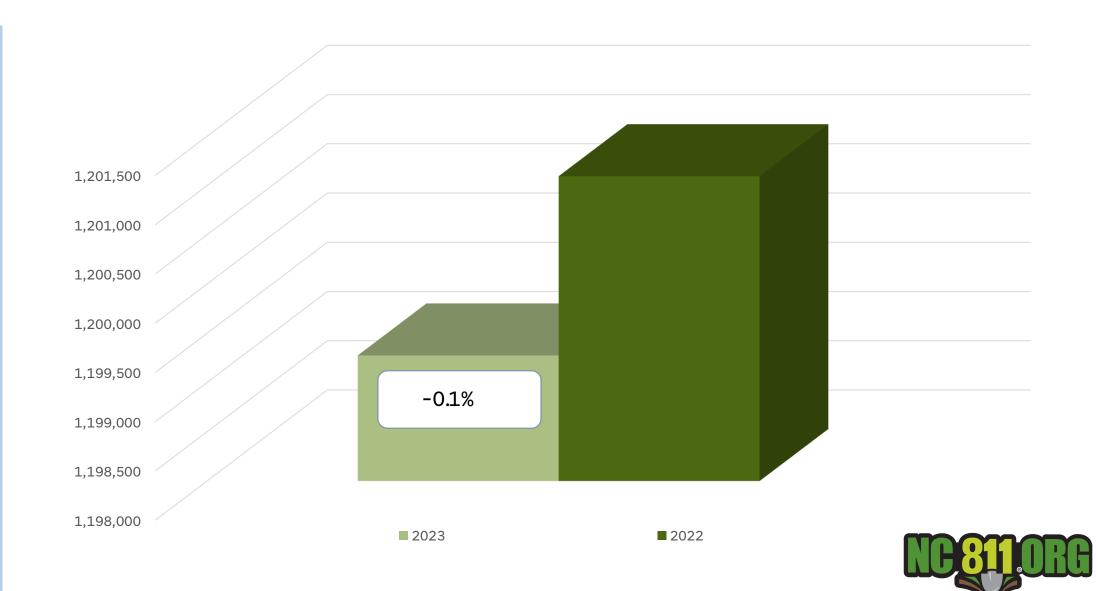

orkers to the heat index anticipated for the day and identify each precaution in place at the work site to reduce the risk of heat-related illness
- Provide plenty of cool drinking water and disposable cups
- Actively encourage workers to drink small amounts of water often
- Establish and enforce work/rest schedules
- Set up a buddy system
- Maintain effective communication with your crew at all times
- Encourage workers to wear sunscreen and use other protections from direct sunlight

On a hot day in July near upstate New York, Tim Barber was overcome by heat while working.



- Locate Requests
- Transmissions
- County Ticket Volume
- Distribution





# Locate Requests for NC JUNE 2023 vs 2022



# Locate Requests for NC YTD 2023 vs 2022



## Transmissions for NC

## JUNE 2023 vs 2022



## Transmissions for NC

### YTD 2023 vs 2022



# County Ticket Volume

# JUNE 2023 vs 2022



| _    |        |        |        |               |        |               |
|------|--------|--------|--------|---------------|--------|---------------|
|      | 3 HR   | CNCL   | NEW    | RXMT          | UPDT   | TOTAL Tickets |
| 2022 | 496    | 50     | 4714   | 160           | 3148   | 8568          |
|      |        |        |        |               |        |               |
| 2023 | 314    | 20     | 3653   | 101           | 1445   | 5533          |
|      | -36.7% | -60.0% | -22.5% | -36.9%        | -54.1% | -35.4%        |
|      |        |        |        | Locates per d | day    | 252           |

| County Ticket Volume |      |      | YTD vs | Previous | Year  | NC 811.ORG    |
|-