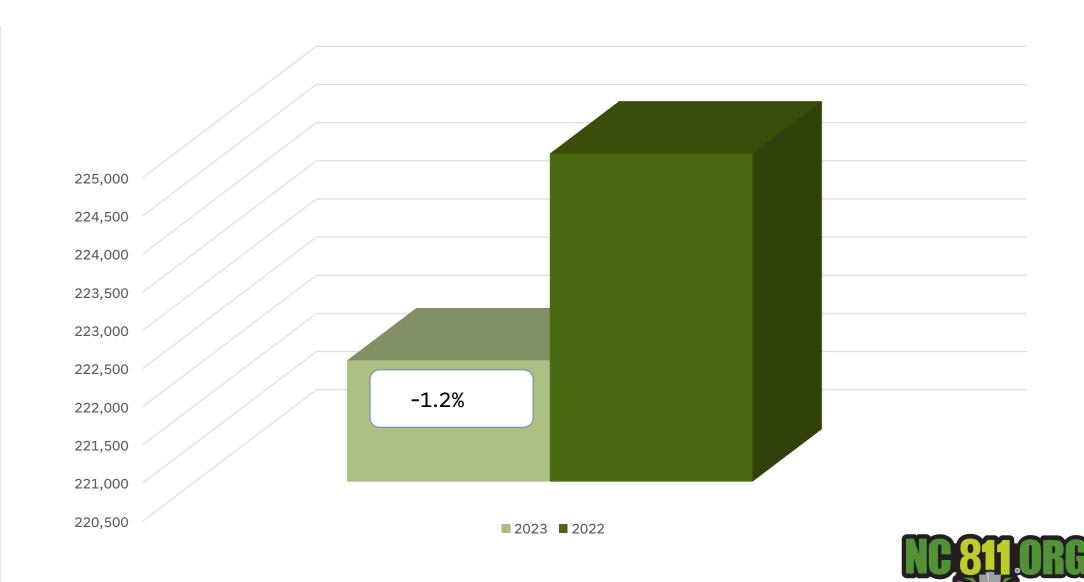

# Locate Requests for NC JUNE 2023 vs 2022

# Locate Requests for NC YTD 2023 vs 2022