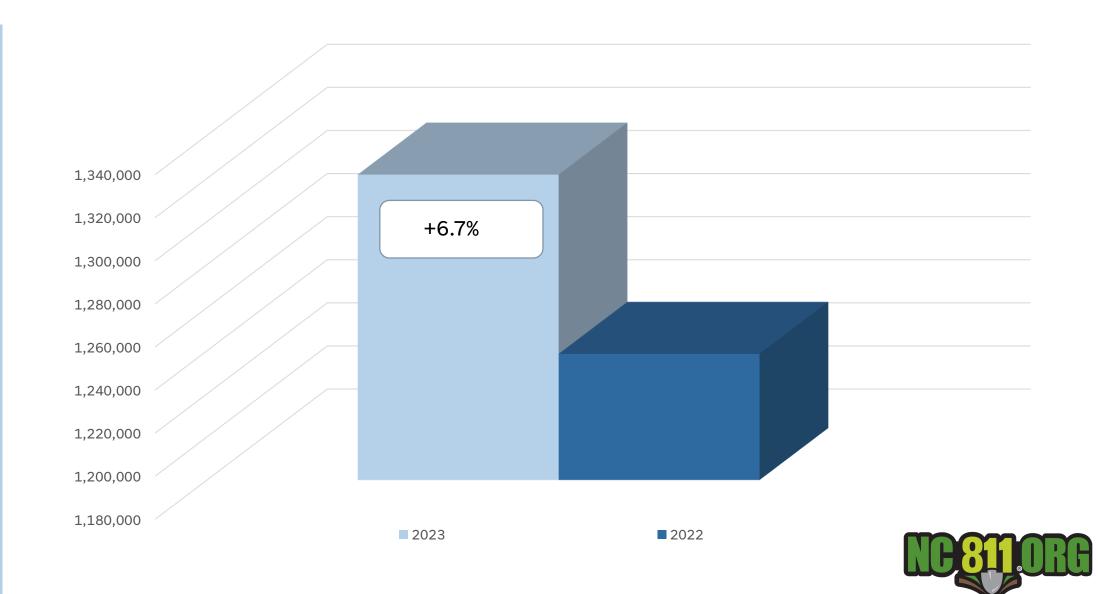

eness.com/meeting schedule/

# WEATHER

- Alert workers to the heat index anticipated for the day and identify each precaution in place at the work site to reduce the risk of heat-related illness
- Provide plenty of cool drinking water and disposable cups
- Actively encourage workers to drink small amounts of water often
- Establish and enforce work/rest schedules
- Set up a buddy system
- Maintain effective communication with your crew at all times
- Encourage workers to wear sunscreen and use other protections from direct sunlight

On a hot day in July near upstate New York, Tim Barber was overcome by heat while working.



- Locate Requests
- Transmissions
- County Ticket Volume
- Distribution





# Locate Requests for NC JUNE 2023 vs 2022



# Locate Requests for NC YTD 2023 vs 2022



## Transmissions for NC

## JUNE 2023 vs 2022



## Transmissions for NC

### YTD 2023 vs 2022



# County Ticket Volume

# JUNE 2023 vs 2022



| _    |        |        |        |               |        |               |
|------|--------|--------|--------|---------------|--------|---------------|
|      | 3 HR   | CNCL   | NEW    | RXMT          | UPDT   | TOTAL Tickets |
| 2022 | 496    | 50     | 4714   | 160           | 3148   | 8568          |
|      |        |        |        |               |        |               |
| 2023 | 314    | 20     | 3653   | 101           | 1445   | 5533          |
|      | -36.7% | -60.0% | -22.5% | -36.9%        | -54.1% | -35.4%        |
|      |        |        |        | Locates per d | day    | 252           |

| County Ticket Volume |      |