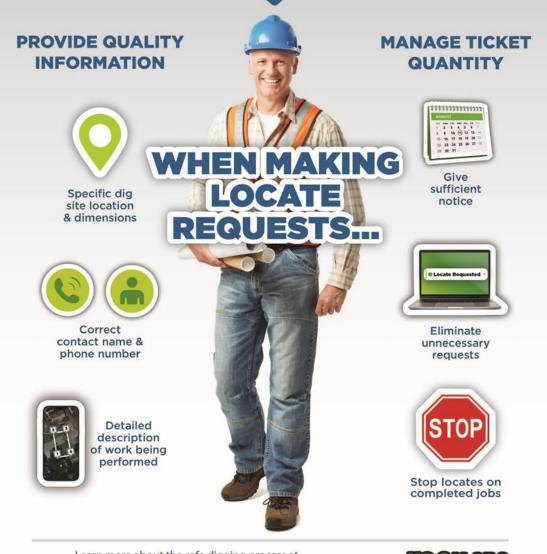

## MAKING THE 811 SYSTEM MORE EFFICIENT HOW EXCAVATORS CAN HELP

Help us reduce excessive update tickets.

### TIP:

- Allow ticket to expire if your work suspends for any reason.
- Original ticket is held on the live server approximately 90 days and can be accessed & updated.
- Update the original ticket only if the scope of work has not changed.
- Create a new ticket if the scope of work has changed or will take place outside of the 90 days the original ticket remains on our live server.