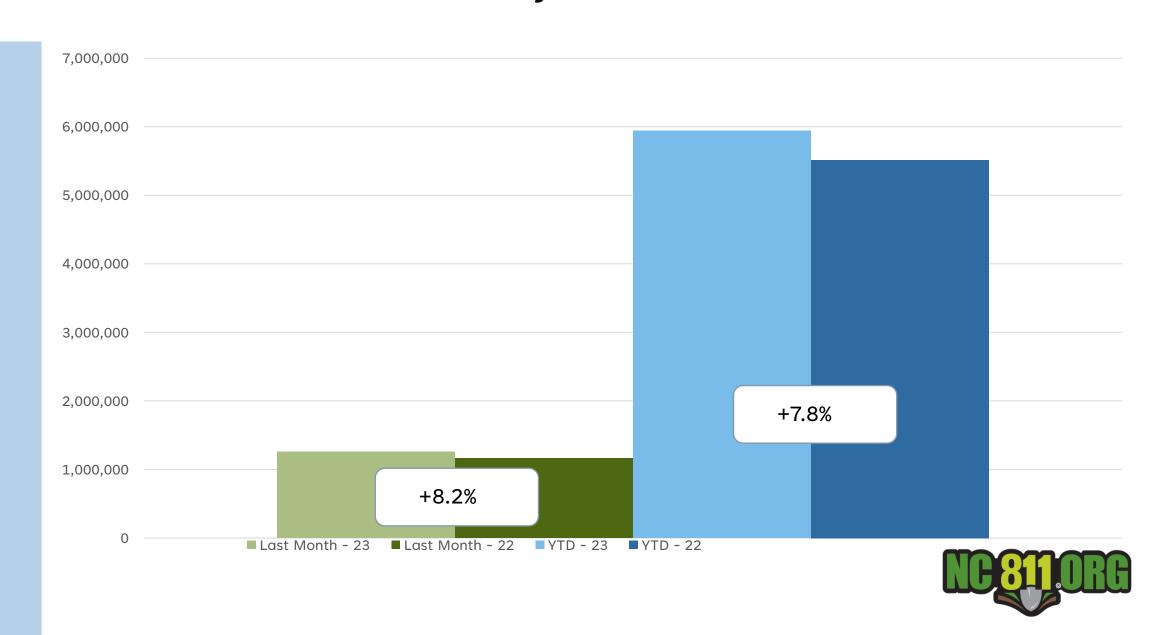

at have only 2-3 locators (unable to keep up). Coordinate with all the members (Pre-Con)

## MAKING THE 811 SYSTEM MORE EFFICIENT HOW EXCAVATORS CAN HELP



Help us reduce excessive update tickets.

### TIP:

- Allow ticket to expire if your work suspends for any reason.
- Original ticket is held on the live server approximately 90 days and can be accessed & updated.
- Update the original ticket only if the scope of work has not changed.
- Create a new ticket if the scope of work has changed or will take place outside of the 90 days the original ticket remains on our live server.



A CLOSER LOOK

**Locate Requests** 

**Transmissions** 

County Ticket Volume

Distribution



### Locate Requests for NC

### May 2023 vs 2022 and YTD



### Transmissions for NC

## May 2023 vs 2022 and YTD



## County Ticket Volume

May 2023 vs 2022



|      | 3 HR   | CNCL   | NEW   | RXMT          | UPDT   | TOTAL<br>Tickets |
|------|--------|--------|-------|---------------|--------|------------------|
|      |        |        |       |               |        |                  |
| 2022 | 478    | 64     | 4502  | 172           | 2699   | 7915             |
| 2023 | 348    | 49     | 4185  | 144           | 1636   | 6362             |
|      |        |        |       |               |        |                  |
|      | -27.2% | -23.4% | -7.0% | -16.3%        | -39.4% | -19.6%           |
| _    | -      | _      |       | Locates per c | lav    | 289              |
|      |        |        |       | rocates hel c | luy    | 209              |

## County Ticket Volume

## YTD vs Previo