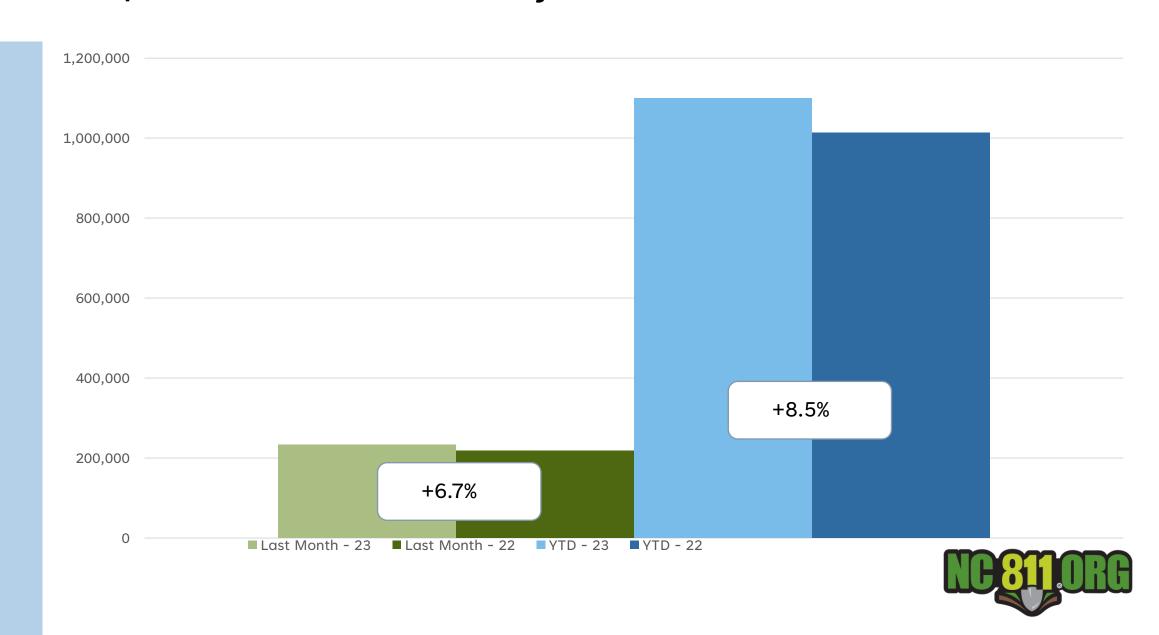

out in 3 weeks, but it's overloading smaller utilities that have only 2-3 locators (unable to keep up). Coordinate with all the members (Pre-Con)

## MAKING THE 811 SYSTEM MORE EFFICIENT HOW EXCAVATORS CAN HELP



Help us reduce excessive update tickets.

### TIP:

- Allow ticket to expire if your work suspends for any reason.
- Original ticket is held on the live server approximately 90 days and can be accessed & updated.
- Update the original ticket only if the scope of work has not changed.
- Create a new ticket if the scope of work has changed or will take place outside of the 90 days the original ticket remains on our live server.



A CLOSER LOOK

**Locate Requests** 

**Transmissions** 

County Ticket Volume

Distribution



### Locate Requests for NC

### May 2023 vs 2022 and YTD



### Transmissions for NC

## May 2023 vs 2022 and YTD



## County Ticket Volume

May 2023 vs 2022



|      | 3 HR   | CNCL   | NEW   | RXMT          | UPDT   | TOTAL<br>Tickets |
|------|--------|--------|-------|---------------|--------|------------------|
|      |        |        |       |               |        |                  |
| 2022 | 478    | 64     | 4502  | 172           | 2699   | 7915             |
| 2023 | 348    | 49     | 4185  | 144           | 1636   | 6362             |
|      |        |        |       |               |        |                  |
|      | -27.2% | -23.4% | -7.0% | -16.3%        | -39.4% | -19.6%           |
| _    | -      | _      |       | Locates per c | lav    | 289              |
|      |        |        |       | rocates hel c | luy    | 209