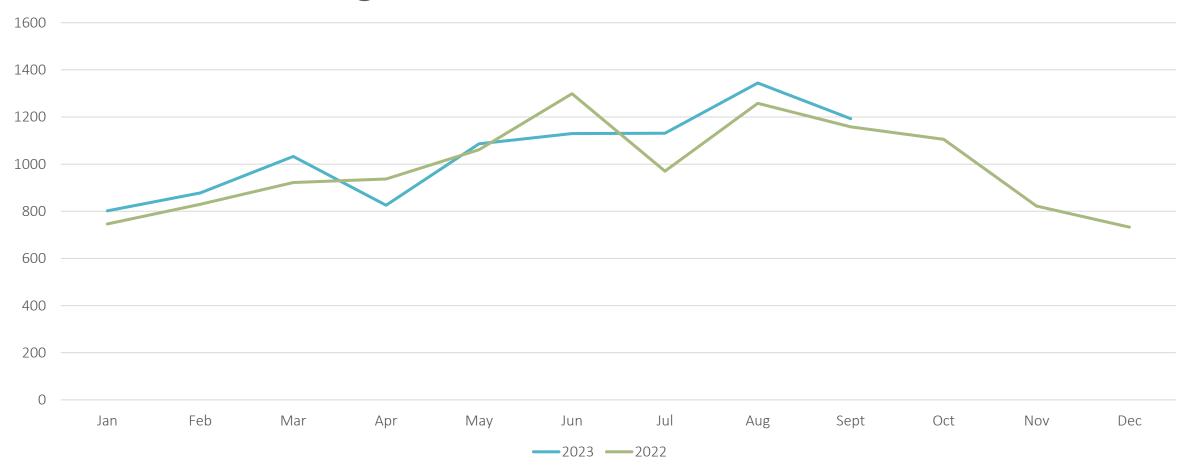

|----------------|-----|
| NC-Montgomery  | 1   |
| NC-Moore       | 13  |
| NC-Nash        | 3   |
| NC-New Hanover | 12  |
| NC-Northampton | 1   |
| NC-Onslow      | 23  |
| NC-Orange      | 30  |
| NC-Pender      | 8   |
| NC-Person      |     |
| NC-Pitt        | 17  |
| NC-Randolph    | 8   |
| NC-Robeson     | 6   |
| NC-Rockingham  | 13  |
| NC-Rowan       | 11  |
| NC-Rutherford  | Ç   |
| NC-Sampson     | 2   |
| NC-Scotland    | 3   |
| NC-Stanly      | 2   |
| NC-Stokes      | 3   |
| NC-Surry       | 1   |
| NC-Swain       | 1   |
| NC-Union       | 35  |
| NC-Wake        | 177 |
| NC-Warren      | 3   |

| NC-Watauga | 1  |
|------------|----|
| NC-Wayne   | 13 |
| NC-Wilson  | 6  |
| NC-Yadkin  | 3  |

#### **Grand Total 1193**





# Damages in North Carolina 2022 vs 2023



# Top 10 Callers for - Avery

| 1  | LKN UNDERGROUND                | 44 |
|----|--------------------------------|----|
| 2  | BULLINGTON CONSTRUCTION, INC   | 12 |
| 3  | BIGHAM CABLE CONSTRUCTION, INC | 9  |
| 4  | SKYLINE TELEPHONE              | 7  |
| 5  | INVISIBLE FENCE BRAND          | 5  |
| 6  | NCDOT                          | 4  |
| 7  | AT&T UTILITY OPERATIONS        | 4  |
| 8  | NORTHSTAR ENERGY SERVICES, INC | 4  |
| 9  | TOWN OF BANNER ELK             | 3  |
| 10 | PHILLIPS GRADING INC.          | 3  |





# Top 10 Callers for - Mitchell

| 1  | DUKE ENERGY                         | 8 |
|----|-------------------------------------|---|
| 2  | NATIONAL ONDEMAND                   | 5 |
| 3  | MB HAYNES CORPORATION               | 4 |
| 4  | BAGWELL FENCE COMPANY