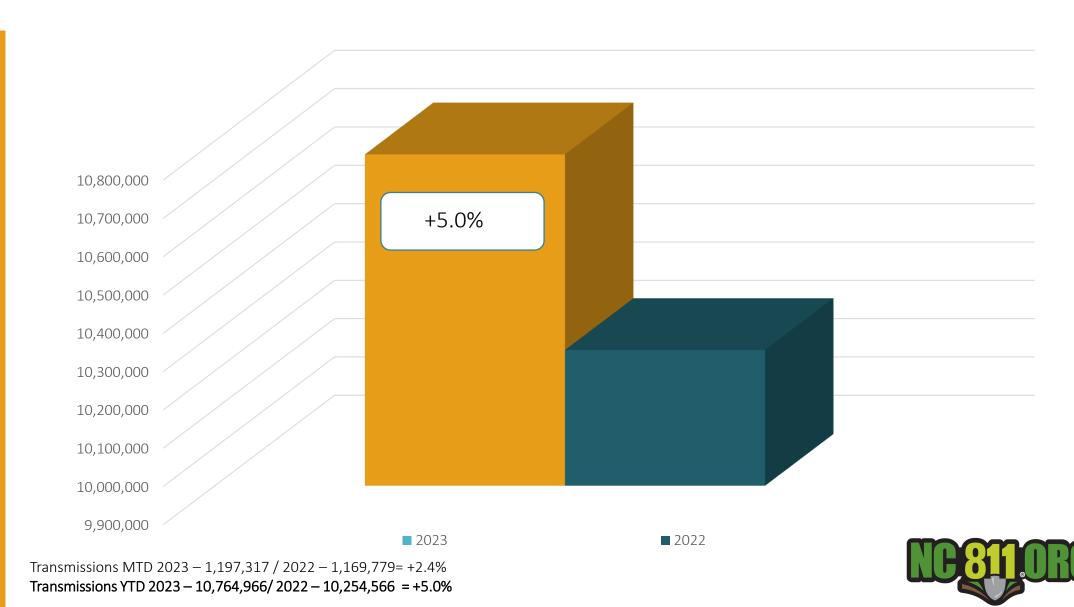

#### Transmissions for NC

Transmissions YTD 2023 - 10,764,966/2022 - 10,254,566 = +5.0%

#### Transmissions for NC