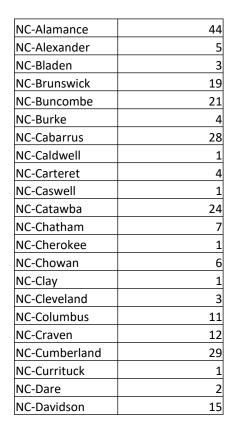

### Damages reported for September

| NC-Davie     | 7     |
|--------------|-------|
| NC-Duplin    | 1     |
| NC-Durham    | 87    |
| NC-Edgecombe | 3     |
| NC-Forsyth   | 56    |
| NC-Franklin  | 2     |
| NC-Gaston    | 24    |
| NC-Gates     | 6     |
| NC-Granville | 1     |
| NC-Greene    | 1     |
| NC-Guilford  | 46    |
| NC-Halifax   | 1     |
| NC-Harnett   | 29    |
| NC-Haywood   | 1     |
| NC-Henderson | 17    |
| NC-Hertford  | 1     |
| NC-Hoke      | 9     |
| NC-Iredell   | 41    |
| NC-Jackson   | 1     |
| NC-Johnston  | 13    |
| NC-Lee       | 6     |
| NC-Lenoir    | 10    |
| NC-Lincoln   | 7 2 3 |
| NC-Martin    | 2     |
| NC-McDowell  | 3     |

| NC-Mecklenburg | 170 |
|----------------|-----|
| NC-Montgomery  | 1   |
| NC-Moore       | 13  |
| NC-Nash        | 3   |
| NC-New Hanover | 12  |
| NC-Northampton | 1   |
| NC-Onslow      | 23  |
| NC-Orange      | 30  |
| NC-Pender      | 8   |
| NC-Person      |     |
| NC-Pitt        | 17  |
| NC-Randolph    | 8   |
| NC-Robeson     | 6   |
| NC-Rockingham  | 13  |
| NC-Rowan       | 11  |
| NC-Rutherford  | Ç   |
| NC-Sampson     | 2   |
| NC-Scotland    | 3   |
| NC-Stanly      | 2   |
| NC-Stokes      | 3   |
| NC-Surry       | 1   |
| NC-Swain       | 1   |
| NC-Union       | 35  |
| NC-Wake        | 177 |
| NC-Warren      | 3   |

| NC-Watauga | 1  |
|------------|----|
| NC-Wayne   | 13 |
| NC-Wilson  | 6  |
| NC-Yadkin  | 3  |

#### **Grand Total 1193**