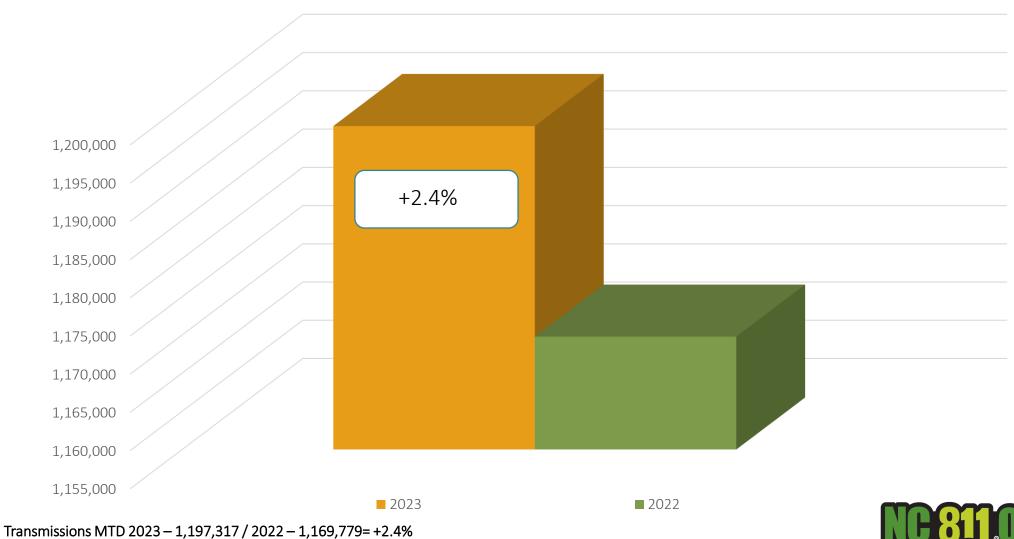

#### Transmissions for NC

Transmissions YTD 2023 - 10,764,966/2022 - 10,254,566 = +5.0%

#### Transmissions for NC