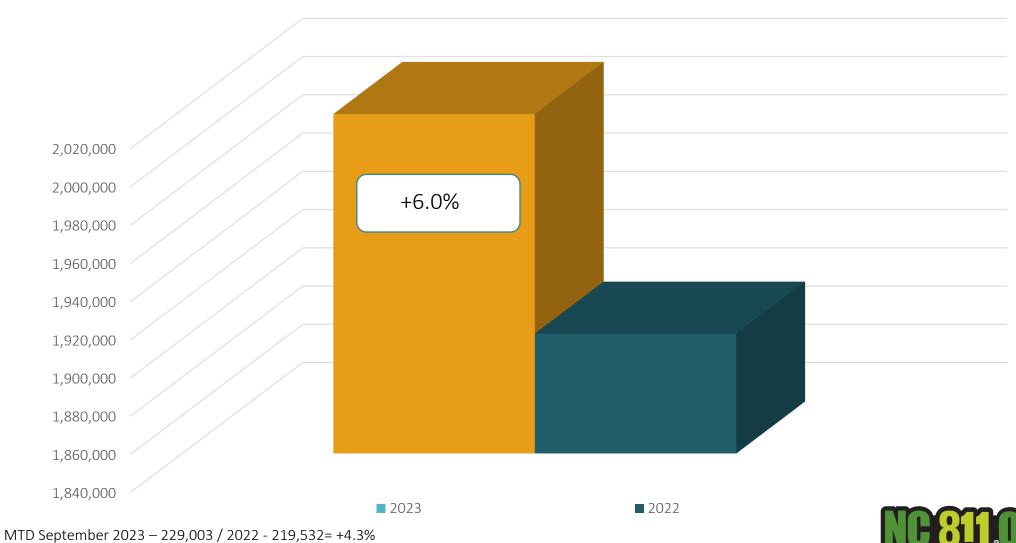

### Locate Requests for NC

#### YTD 2023 vs 2022

YTD 2023 - 2,017,623 / 2022 - 1,902,772 = +6.0 %

Updates for Sept 2023 - (66,923) = 29.2% of volume / August 30.% = -.8% (Decrease the month before)