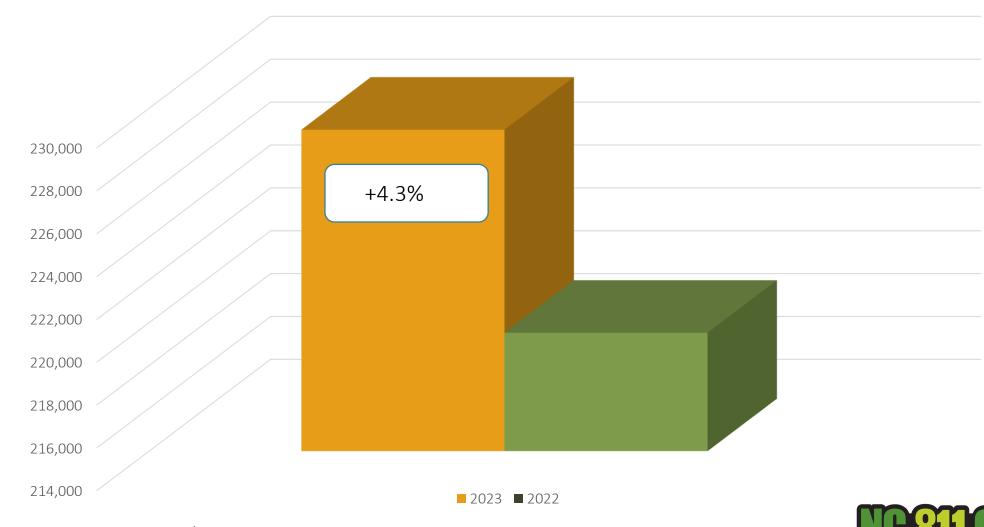

### Locate Requests for NC

#### SEPT 2023 vs 2022

MTD September 2023 – 229,003 / 2022 - 219,532= +4.3%

YTD 2023 - 2,017,623 / 2022 - 1,902,772 = +6.0 %

Updates for Sept 2023 - (66,923) = 29.2% of volume / August 30.% = -.8% (Decrease the month before)