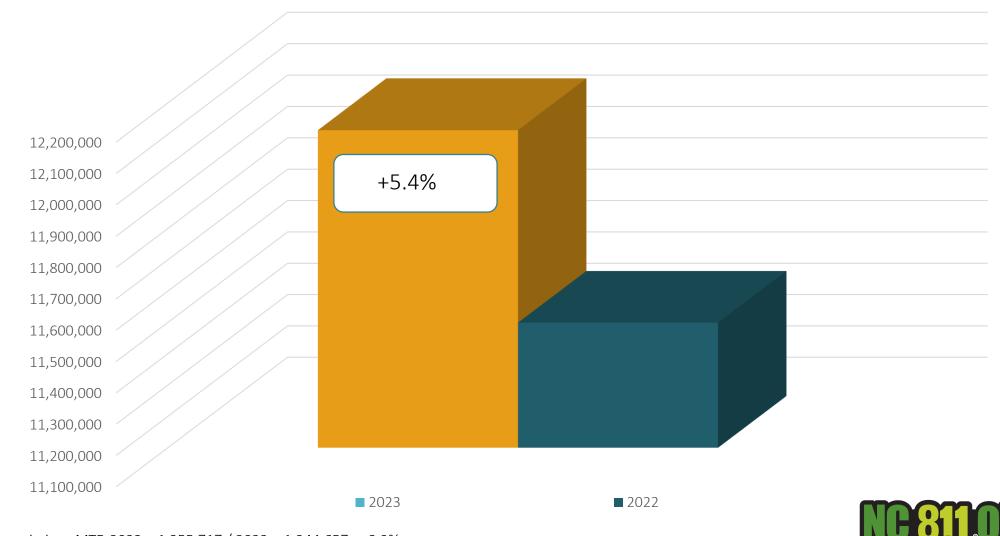

#### Transmissions for NC

YTD 2023 vs 2022

Transmissions MTD 2023 – 1,355,717 / 2022 – 1,244,657= +8.9% Transmissions YTD 2023 – 12,120,683/ 2022 – 11,499,223 = +5.4%

|   |         |        |       |      |             |        | TOTAL   |
|---|---------|--------|-------|------|-------------|--------|---------|
| B | uncombe | 3 HR   | CNCL  | NEW  | RXMT        | UPDT   | Tickets |
|   |         |        |       |      |             |        |         |
|   | 2022    | 215    | 24    | 2770 | 115         | 1706   | 4830    |
|   |         |        |       |      |             |        |         |
|   | 2023    | 134    | 35    | 3012 | 113         | 1235   | 4529    |
|   |         |        |       |      |             |        |         |
|   |         | -37.7% | 45.8% | 8.7% | -1.7%       | -27.6% | -6.2%   |
|   |         |        |       |      |             |        |         |
|   |         |        |       |      |             |        |         |
|   |         |        |       |      | Avg Locates |        |         |
|   |         |        |       |      | per Day     |        | 206     |