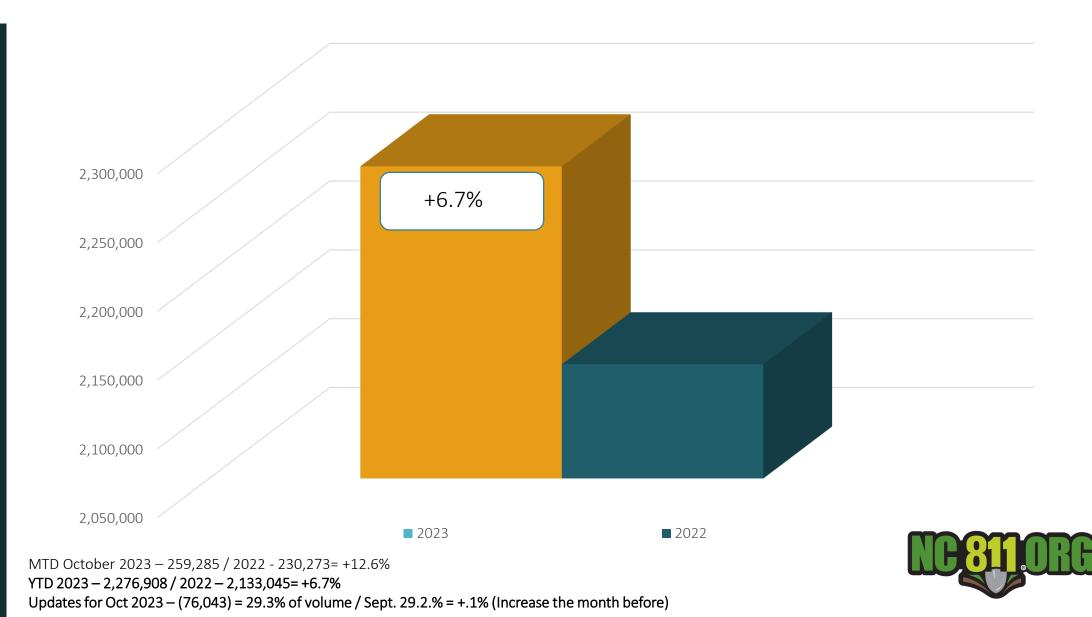

#### Locate Requests for NC October 2023 vs 2022

#### Locate Requests for NC YTD 2023 vs 2022