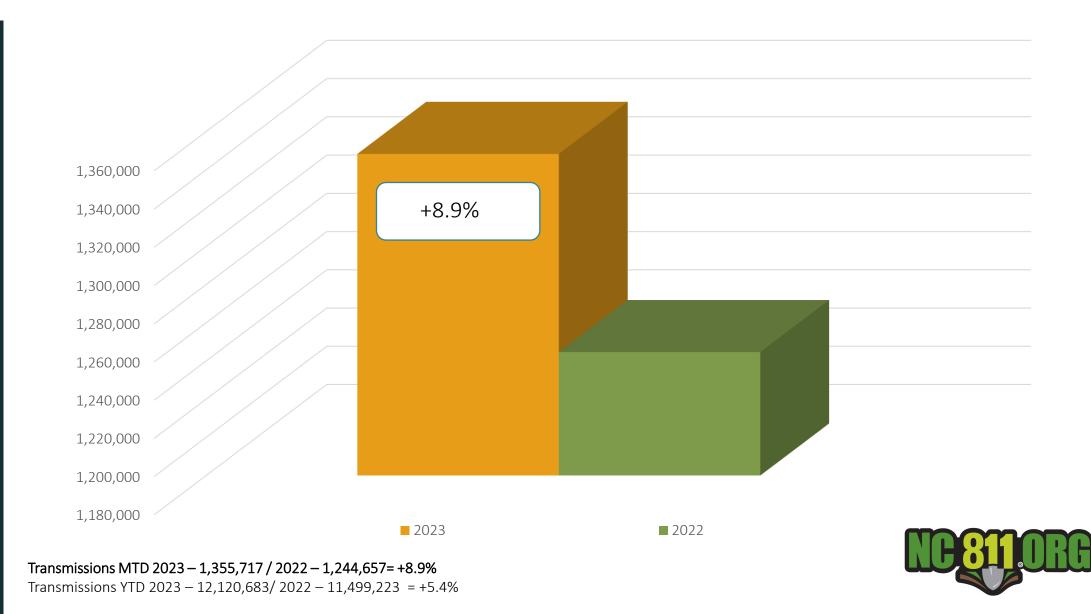

#### Transmissions for NC

#### October 2023 vs 2022

#### Transmissions for NC

YTD 2023 vs 2022

Transmissions MTD 2023 – 1,355,717 / 2022 – 1,244,657= +8.9% Transmissions YTD 2023 – 12,120,683/ 2022 – 11,499,223 = +5.4%

|   |         |        |       |      |             |        | TOTAL   |
|---|---------|--------|-------|------|-------------|--------|---------|
| B | uncombe | 3 HR   | CNCL  | NEW  | RXMT        | UPDT   | Tickets |
|   |         |        |       |      |             |        |         |
|   | 2022    | 215    | 24    | 2770 | 115         | 1706   | 4830    |
|   |         |        |       |      |             |        |         |
|   | 2023    | 134    | 35    | 3012 | 113         | 1235   | 4529    |
|   |         |        |       |      |             |        |         |
|   |         | -37.7% | 45.8% | 8.7% | -1.7%       | -27.6% | -6.2%   |
|   |         |        |       |      |             |        |         |
|   |         |        |       |      |             |        |         |
|   |         |        |       |      | Avg Locates |        |         |
|   |         |        |       |      | per Day     |        | 206     |