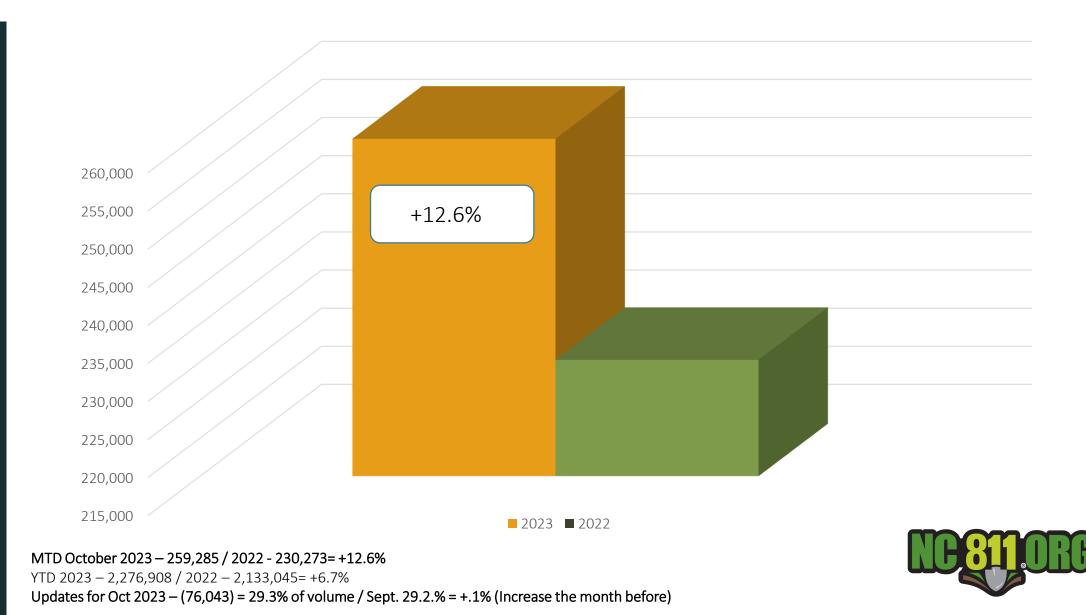

11/15/2023 11:00 AM - 1:00 PM NC811 Conference Center 5009 High Point Rd, Greensboro, NC



### HONORING ALL WHO SERVED VETERANS DAY

Friday, November 10<sup>th</sup> (\*). Holidays that fall on a Saturday will be honored on Friday if not already a holiday.



# Thanksgiving and The Day After Thanksgiving Nov. 23 and the 24\*

State Holidays are excluded from and not part of the three (3) working day notice, nor are they part of the life of the ticket in accordance with the NC General Statues. NC811, Inc. will only process the following notifications on State Holidays: Emergencies, Damages, and 3-Hour Notices. NC811, Inc. is open and will accept and process all notifications on Observed Holidays which are indicated by an asterisk (\*).



#### Locate Requests for NC October 2023 vs 2022



#### Locate Requests for NC YTD 2023 vs 2022



#### Transmissions for NC

#### October 2023 vs 2022



#### Transmissions for NC

YTD 2023 vs 2022



Transmissions MTD 2023 – 1,355,717 / 2022 – 1,244,657= +8.9% Transmissions YTD 2023 – 12,120,683/ 2022 – 11,499,223 = +5.4%





|   |         |        |       |      |             |        | TOTAL   |
|---|---------|--------|-------|------|-------------|--------|---------|
| B | uncombe | 3 HR   | CNCL  | NEW  | RXMT        | UPDT   | Tickets |
|   |         |        |       |      |             |        |         |
|   | 2022    | 215    | 24    | 2770 | 115         | 1706   | 4830    |
|   |         |        |       |      |             |        |         |
|   | 2023    | 134    | 35    | 3012 | 113         | 1235   | 4529    |
|   |