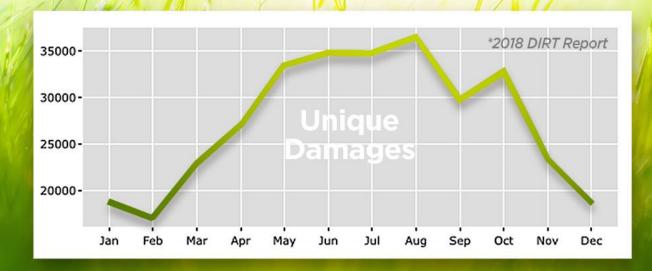

# More damages occur in August than any other month.\*

Always #call811 before digging.

https://nc811.org/811-day/

- A copy of this presentation is available at <u>www.ncucc.org</u>
- If this meeting was virtual or hybrid, a video is available on ncucc.org. Go to County UCC's.
   The video will be listed under the month and year the meeting took place.