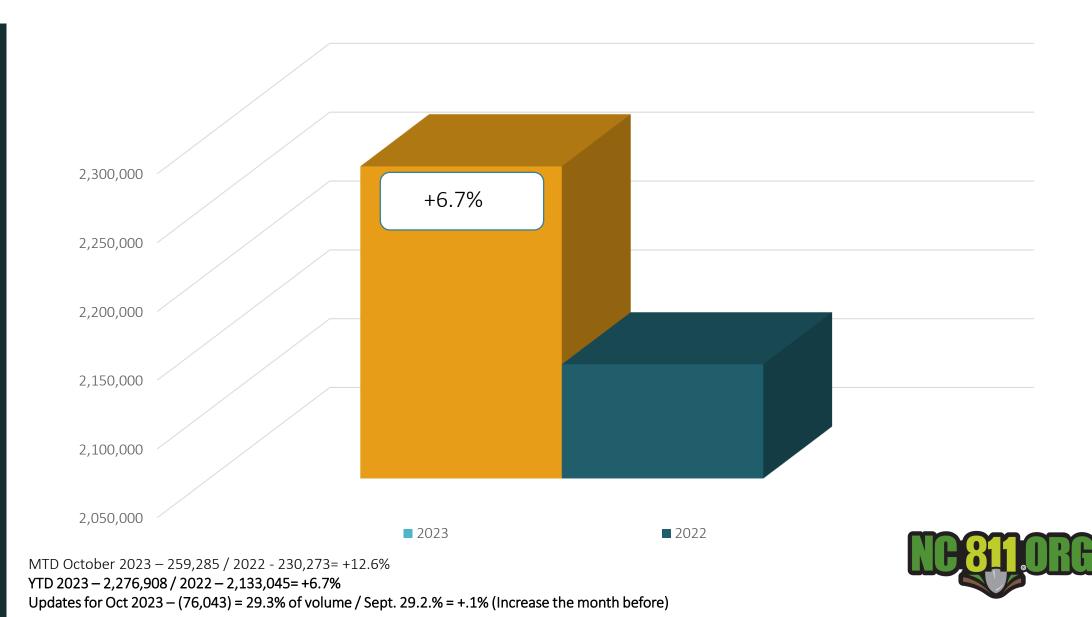

### Locate Requests for NC October 2023 vs 2022

#### Locate Requests for NC YTD 2023 vs 2022