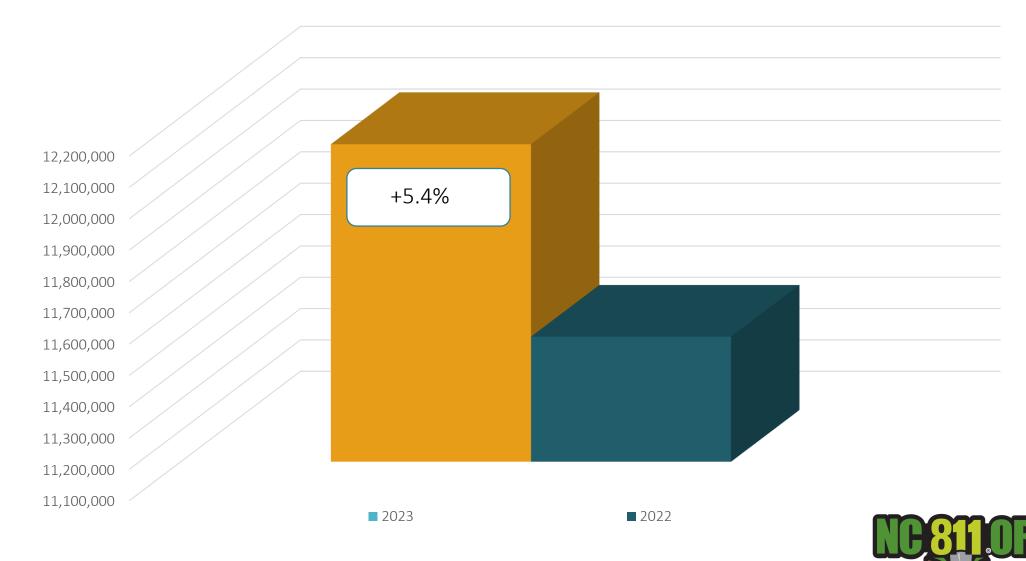

#### Transmissions for NC

YTD 2023 vs 2022

Transmissions MTD 2023 – 1,355,717 / 2022 – 1,244,657= +8.9% Transmissions YTD 2023 – 12,120,683/ 2022 – 11,499,223 = +5.4%

| Guilford | 3 HR  | CNCL   | NEW                 | RXMT  | UPDT   | TOTAL<br>Tickets |
|----------|-------|--------|---------------------|-------|--------|------------------|
| 2022     | 651   | 97     | 6541                | 321   | 3885   | 11495            |
| 2023     | 872   | 86     | 7082                | 449   | 3441   | 11930            |
| +/- Var  | 33.9% | -11.3% | 8.3%                | 39.9% | -11.4% | 3.8%             |
|          |       |        | Avg Locates per Day |       |        | 542              |