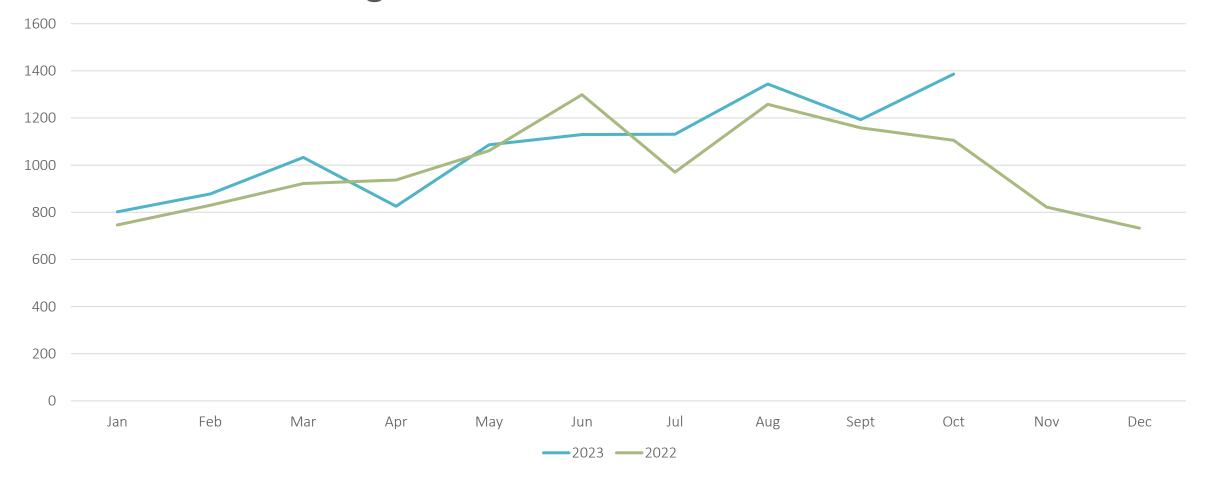

| NC-Northampton  | 3   |
| NC-Onslow       | 14  |
| NC-Orange       | 64  |
| NC-Pasquotank   | 1   |
| NC-Pender       | 8   |
| NC-Person       | 3   |
| NC-Pitt         | 18  |
| NC-Polk         | 1   |
| NC-Randolph     | 12  |
| NC-Richmond     | 1   |
| NC-Robeson      | 3   |
| NC-Rockingham   | 9   |
| NC-Rowan        | 17  |
| NC-Rutherford   | 5   |
| NC-Scotland     | 4   |
| NC-Stanly       | 2   |
| NC-Stokes       | 3   |
| NC-Transylvania | 3   |
| NC-Union        | 34  |
| NC-Vance        | 2   |
| NC-Wake         | 235 |

| NC-Warren     | 1  |
|---------------|----|
| NC-Washington | 1  |
| NC-Wayne      | 12 |
| NC-Wilkes     | 1  |
| NC-Wilson     | 6  |
| NC-Yadkin     | 2  |
| NC-Yancey     | 1  |

#### Grand Total 1386

#### Damages in North Carolina 2022 vs 2023



#### Top 10 Callers for -



| Guilford | Name                                     | Totals |
|----------|------------------------------------------|--------|
| 1        | UTILITY LINES CONSTRUCTION SERVICES, INC | 914    |
| 2        | J & J UNDERGROUND UTILITIES, LLC         | 686    |
| 3        | MINON CONSTRUCTION                       | 595    |
| 4        | SOUTHEAST CONNECTIONS, LLC               | 566    |
| 5        | NATIONAL ONDEMAND                        | 565    |
| 6        | AT&T UTILITY OPERATIONS                  | 356    |
| 7        | ELITE UNDERGROUND UTILITY                | 352    |
| 8        | BORE TECH UTILITIES, INC                 | 328    |
| 9        | EVERGREEN LANDSCAPING & MAINTENANCE, INC | 300    |
| 10       | CAROLINA UNDERGROUND UTILITY SERVICES