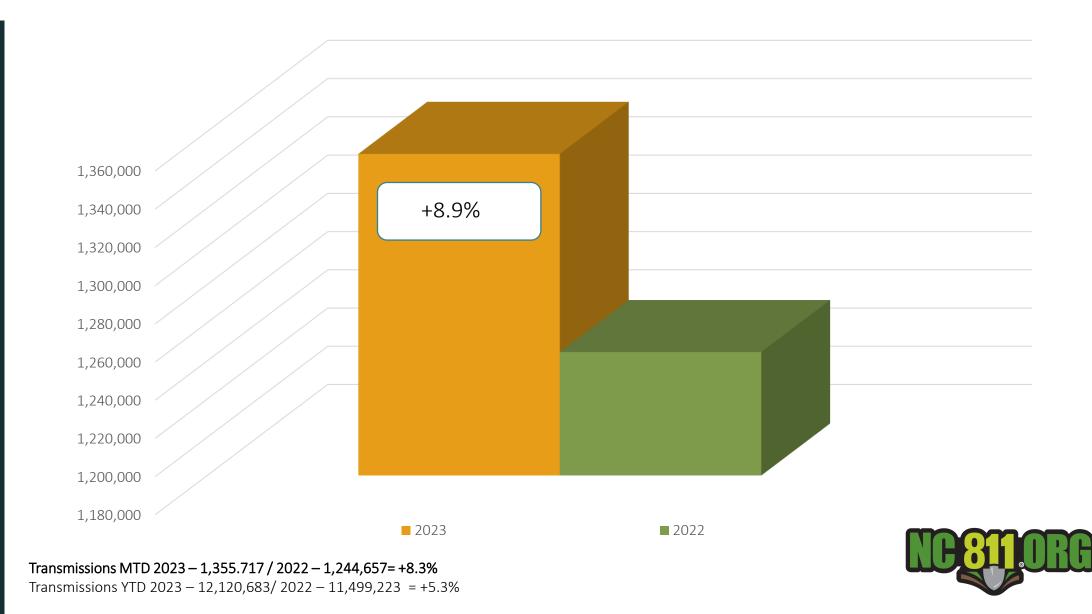

#### Transmissions for NC

#### October 2023 vs 2022

#### Transmissions for NC

YTD 2023 vs 2022

Transmissions MTD 2023 – 1,355,717 / 2022 – 1,244,657= +8.9% Transmissions YTD 2023 – 12,120,683/ 2022 – 11,499,223 = +5.4%

| Guilford | 3 HR  | CNCL   | NEW                 | RXMT  | UPDT   | TOTAL<br>Tickets |
|----------|-------|--------|---------------------|-------|--------|------------------|
| 2022     | 651   | 97     | 6541                | 321   | 3885   | 11495            |
| 2023     | 872   | 86     | 7082                | 449   | 3441   | 11930            |
| +/- Var  | 33.9% | -11.3% | 8.3%                | 39.9% | -11.4% | 3.8%             |
|          |       |        | Avg Locates per Day |       |        | 542              |