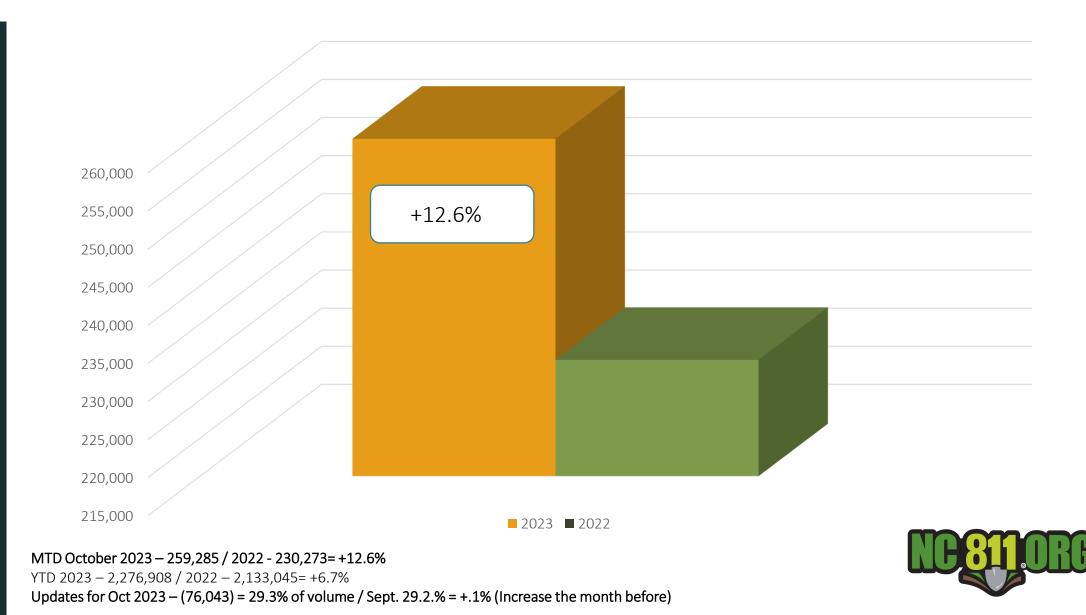

1/15/2023 11:00 AM - 1:00 PM NC811 Conference Center 5009 High Point Rd, Greensboro, NC



### HONORING ALL WHO SERVED VETERANS DAY

Friday, November 10<sup>th</sup> (\*). Holidays that fall on a Saturday will be honored on Friday if not already a holiday.



#### Thanksgiving and The Day After Thanksgiving Nov. 23 and the 24\*

State Holidays are excluded from and not part of the three (3) working day notice, nor are they part of the life of the ticket in accordance with the NC General Statues. NC811, Inc. will only process the following notifications on State Holidays: Emergencies, Damages, and 3-Hour Notices. NC811, Inc. is open and will accept and process all notifications on Observed Holidays which are indicated by an asterisk (\*).



### Locate Requests for NC October 2023 vs 2022



#### Locate Requests for NC YTD 2023 vs 2022



#### Transmissions for NC

#### October 2023 vs 2022



#### Transmissions for NC

YTD 2023 vs 2022



Transmissions MTD 2023 – 1,355,717 / 2022 – 1,244,657= +8.9% Transmissions YTD 2023 – 12,120,683/ 2022 – 11,499,223 = +5.4%





| Guilford | 3 HR  | CNCL   | NEW                 | RXMT  | UPDT   | TOTAL<br>Tickets |
|----------|-------|--------|---------------------|-------|--------|------------------|
| 2022     | 651   | 97     | 6541                | 321   | 3885   | 11495            |
| 2023     | 872   | 86     | 7082                | 449   | 3441   | 11930            |
| +/- Var  | 33.9% | -11.3% | 8.3%                | 39.9% | -11.4% | 3.8%             |
|          |       |        | Avg Locates per Day |       |        | 542