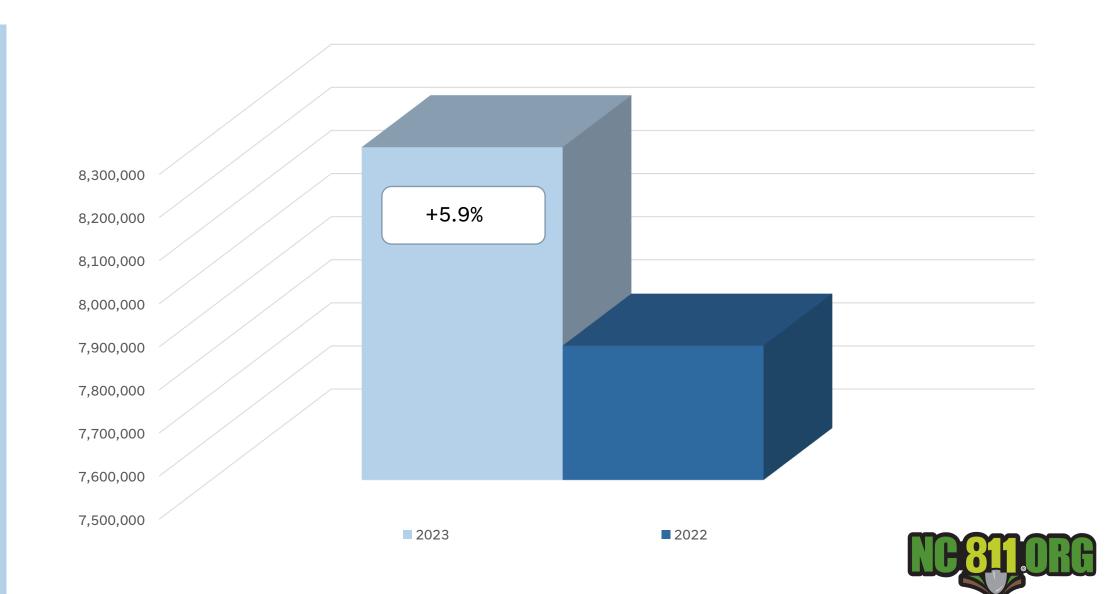

l Inspector
Association Conference
Carolina Beach, NC
https://nceia.com/





### 811 Day

August 11th or 8/11 Day serves as a natural reminder for NC residents to call 811 prior to any digging project to have underground utility lines marked.

Help us share this message by utilizing our 811 Day Awareness Toolkit.

https://nc811.org/811-day/





## 8-11 NIGHT WITH PIEDMONT NATURAL GAS AT THE CHARLOTTE KNIGHTS

FRI 8/11/2023 5:00 PM - 8:30 PM

324 S. MINT STREET, CHARLOTTE





COLONIAL PIPELINE
WILL BE AT THE
DISCOVERY PLACE IN
HUNTERSVILLE, NC
AUGUST 11TH





- Locate Requests
- Transmissions
- County Ticket Volume
- Distribution





### 



### Locate Requests for NC YTD 2023 vs 2022



### Transmissions for NC

### JULY 2023 vs 2022



### Transmissions for NC

### YTD 2023 vs 2022



### County Ticket Volume JULY 2023 vs 2022

| Henderson | 3 HR  | CNCL  | NEW  | RXMT    | UPDT   | TOTAL<br>Tickets |
|-----------|-------|-------|------|---------|--------|------------------|
| 2022      | 113   | 18    | 1636 | 55      | 945    | 2767             |
| 2023      | 171   | 22    | 1765 | 60      | 703    | 2721             |
|           | 51.3% | 22.2% | 7.9% | 9.1%    | -25.6% | -1.7%            |
|           |       |       |      | Avg     |        |                  |
|           |       |       |      | Locates |        |                  |
|           |       |       |      | per Day |        | 136              |



### County Ticket Volume JULY 2023 vs 2022

| Polk    | 3 HR   | CNCL    | NEW    | RXMT                      | UPDT   | TOTAL<br>Tickets |
|---------|