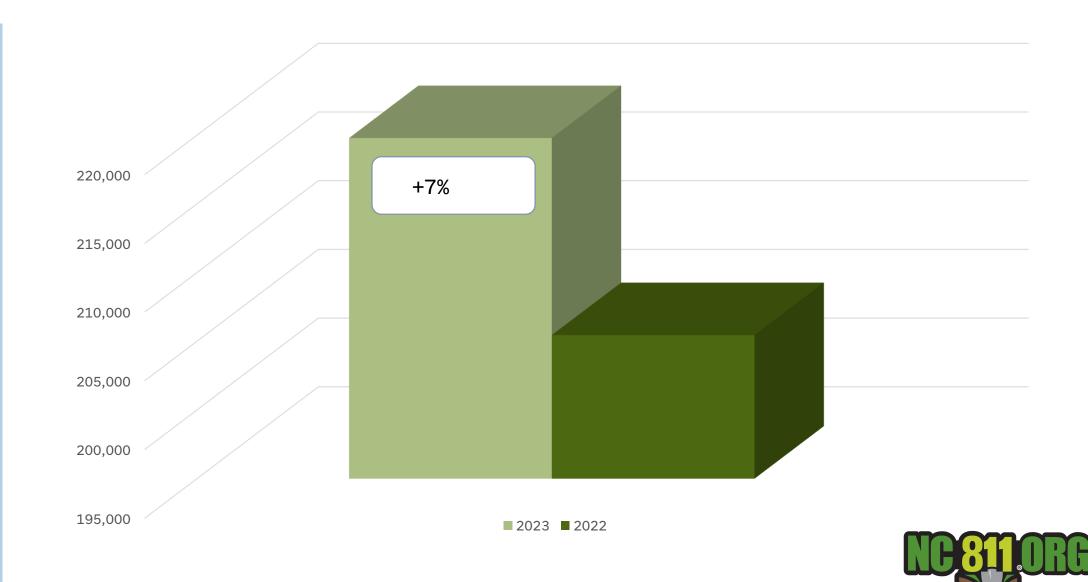

s/</a>

AUG 1

**National Night Out** 

City of Jacksonville

**AUG 11** 

**National 811 Day** 

https://nc811.org/811-day/

AUG 21-23 NC Electrical Inspector
Association Conference
Carolina Beach, NC
https://nceia.com/





### 811 Day

August 11th or 8/11 Day serves as a natural reminder for NC residents to call 811 prior to any digging project to have underground utility lines marked.

Help us share this message by utilizing our 811 Day Awareness Toolkit.

https://nc811.org/811-day/





## 8-11 NIGHT WITH PIEDMONT NATURAL GAS AT THE CHARLOTTE KNIGHTS

FRI 8/11/2023 5:00 PM - 8:30 PM

324 S. MINT STREET, CHARLOTTE





COLONIAL PIPELINE
WILL BE AT THE
DISCOVERY PLACE IN
HUNTERSVILLE, NC
AUGUST 11TH





- Locate Requests
- Transmissions
- County Ticket Volume
- Distribution





### 



### Locate Requests for NC YTD 2023 vs 2022



### Transmissions for NC

### JULY 2023 vs 2022



### Transmissions for NC

### YTD 2023 vs 2022



### County Ticket Volume JULY 2023 vs 2022

| Henderson | 3 HR  | CNCL  | NEW  | RXMT    | UPDT   | TOTAL<br>Tickets |
|-----------|-------|-------|------|---------|--------|------------------|
| 2022      | 113   | 18    | 1636 | 55      | 945    | 2767             |
| 2023      | 171   | 22    | 1765 | 60      | 703    | 2721             |
|           | 51.3% | 22.2% | 7.9% | 9.1%    | -25.6% | -1.7%            |
|           |       |       |      | Avg     |        |                  |
|           |       |       |      | Locates |        |                  |
|           |       |       |      | per Day |        | 136              |



###