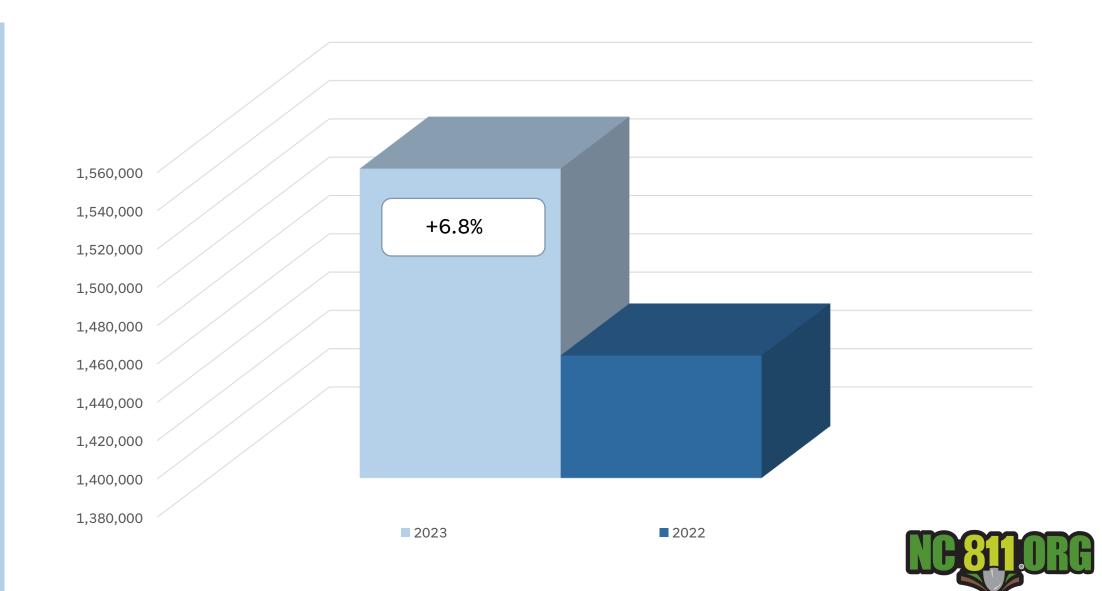

Jacksonville

**AUG 11** 

**National 811 Day** 

https://nc811.org/811-day/

AUG 21-23 NC Electrical Inspector
Association Conference
Carolina Beach, NC
https://nceia.com/





### 811 Day

August 11th or 8/11 Day serves as a natural reminder for NC residents to call 811 prior to any digging project to have underground utility lines marked.

Help us share this message by utilizing our 811 Day Awareness Toolkit.

https://nc811.org/811-day/





## 8-11 NIGHT WITH PIEDMONT NATURAL GAS AT THE CHARLOTTE KNIGHTS

FRI 8/11/2023 5:00 PM - 8:30 PM

324 S. MINT STREET, CHARLOTTE





COLONIAL PIPELINE
WILL BE AT THE
DISCOVERY PLACE IN
HUNTERSVILLE, NC
AUGUST 11TH





- Locate Requests
- Transmissions
- County Ticket Volume
- Distribution





### 



### Locate Requests for NC YTD 2023 vs 2022



### Transmissions for NC

### JULY 2023 vs 2022



### Transmissions for NC

### YTD 2023 vs 2022



### County Ticket Volume JULY 2023 vs 2022

| Henderson | 3 HR  | CNCL  | NEW  | RXMT    | UPDT   | TOTAL<br>Tickets |
|-----------|-------|-------|------|---------|--------|------------------|
| 2022      | 113   | 18    | 1636 | 55      | 945    | 2767             |
| 2023      | 171   | 22    | 1765 | 60      | 703    | 2721             |
|           | 51.3% | 22.2% | 7.9% | 9.1%    | -25.6% | -1.7%            |
|           |       |       |      | Avg     |        |                  |
|           |       |       |      | Locates |        |                  |
|           |       |       |      | per Day |        | 136              |



### County Ticket Volume JULY 2023 vs 2022

| Polk