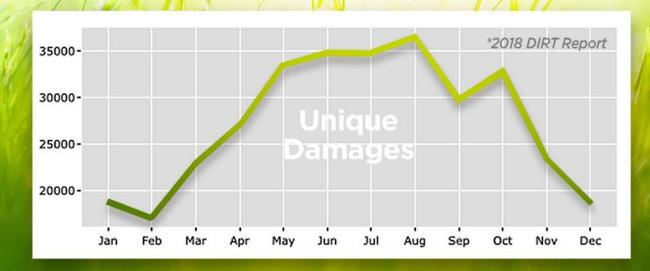

### **DAMAGES**

# More damages occur in August than any other month.\*

Always #call811 before digging.

https://nc811.org/811-day/

- A copy of this presentation is available at <u>www.ncucc.org</u>
- If this meeting was virtual or hybrid, a video is available on ncucc.org. Go to County UCC's.
   The video will be listed under the month and year the meeting took place.