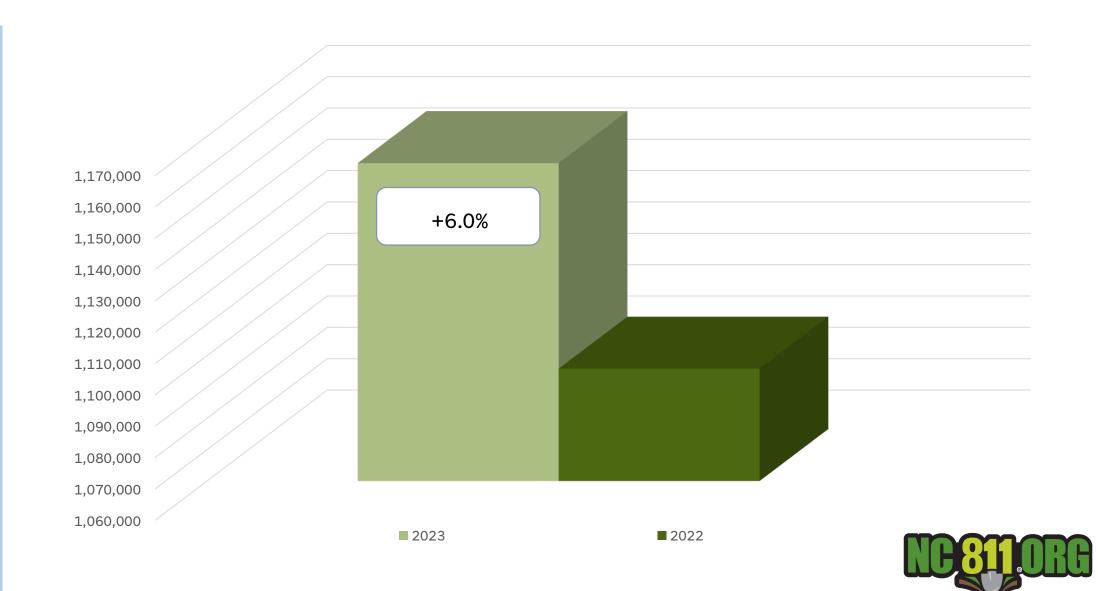

https://nc811.org/811-day/

AUG 21-23 NC Electrical Inspector
Association Conference
Carolina Beach, NC
https://nceia.com/





### 811 Day

August 11th or 8/11 Day serves as a natural reminder for NC residents to call 811 prior to any digging project to have underground utility lines marked.

Help us share this message by utilizing our 811 Day Awareness Toolkit.

https://nc811.org/811-day/





## 8-11 NIGHT WITH PIEDMONT NATURAL GAS AT THE CHARLOTTE KNIGHTS

FRI 8/11/2023 5:00 PM - 8:30 PM

324 S. MINT STREET, CHARLOTTE





COLONIAL PIPELINE
WILL BE AT THE
DISCOVERY PLACE IN
HUNTERSVILLE, NC
AUGUST 11TH





- Locate Requests
- Transmissions
- County Ticket Volume
- Distribution





### 



### Locate Requests for NC YTD 2023 vs 2022



### Transmissions for NC

### JULY 2023 vs 2022



### Transmissions for NC

### YTD 2023 vs 2022



### County Ticket Volume JULY 2023 vs 2022

| Henderson | 3 HR  | CNCL  | NEW  | RXMT    | UPDT   | TOTAL<br>Tickets |
|-----------|-------|-------|------|---------|--------|------------------|
| 2022      | 113   | 18    | 1636 | 55      | 945    | 2767             |
| 2023      | 171   | 22    | 1765 | 60      | 703    | 2721             |
|           | 51.3% | 22.2% | 7.9% | 9.1%    | -25.6% | -1.7%            |
|           |       |       |      | Avg     |        |                  |
|           |       |       |      | Locates |        |                  |
|           |       |       |      | per Day |        | 136              |



### County Ticket Volume JULY 2023 vs 2022

| Polk    | 3 HR   | CNCL    | NEW    | RXMT