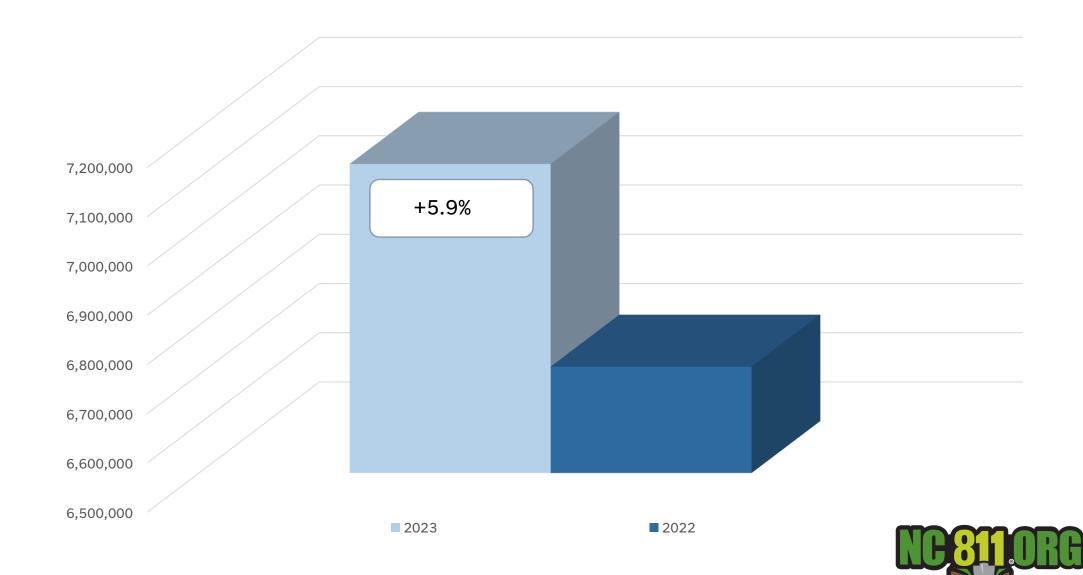

ntify each precaution in place at the work site to reduce the risk of heat-related illness
- Provide plenty of cool drinking water and disposable cups
- Actively encourage workers to drink small amounts of water often
- Establish and enforce work/rest schedules
- Set up a buddy system
- Maintain effective communication with your crew at all times
- Encourage workers to wear sunscreen and use other protections from direct sunlight

# On a hot day in July near upstate New York, Tim Barber was overcome by heat while working.



- Locate Requests
- Transmissions
- County Ticket Volume
- Distribution





#### Locate Requests for NC JUNE 2023 vs 2022





#### Locate Requests for NC YTD 2023 vs 2022





#### Transmissions for NC JUNE 2023 vs 2022



#### Transmissions for NC YTD 2023 vs 2022



## County Ticket Volume JUNE 2023 vs 2022

| Hende | erson | 3 HR   | CNCL  | NEW    | RXMT    | UPDT   | TOTAL<br>Tickets |
|-------|-------|--------|-------|--------|---------|--------|------------------|
|       | 2022  | 223    | 18    | 1944   | 78      | 1135   | 3398             |
|       | 2023  | 38     | 17    | 1705   | 46      | 658    | 2464             |
|       |       | -83.0% | -5.6% | -12.3% | -41.0%  | -42.0% | -27.5%           |
|       |       |        |       |        | Avg     |        |                  |
|       |       |        |       |        | Locates |        |                  |
|       |       |        |       |        | per Day |        | 112              |



## County Ticket Volume JUNE 2023 vs 2022

| Polk |      | 3 HR   | CNCL  | NEW  | RXMT