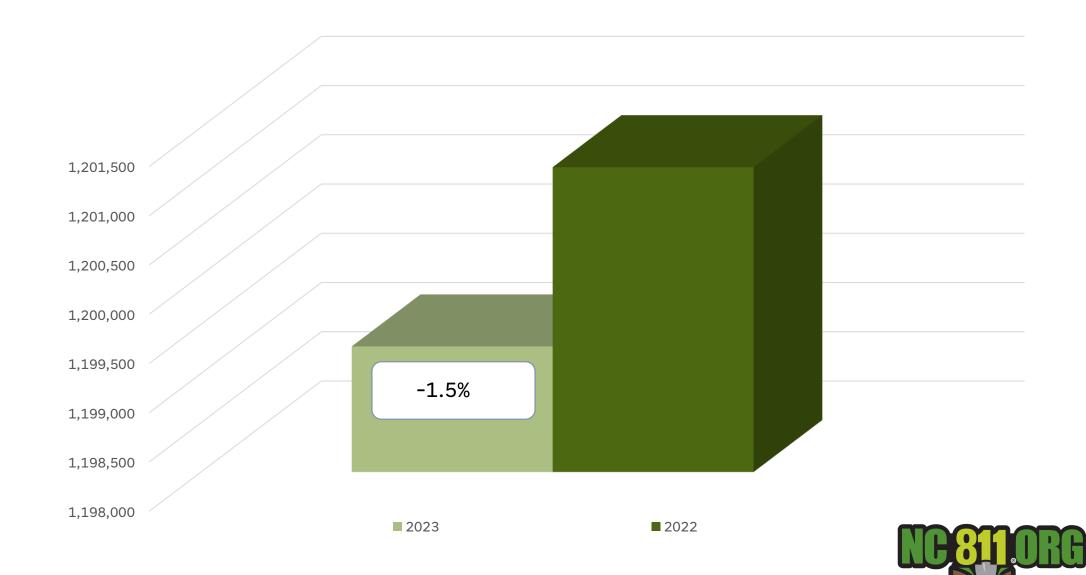

the heat index anticipated for the day and identify each precaution in place at the work site to reduce the risk of heat-related illness
- Provide plenty of cool drinking water and disposable cups
- Actively encourage workers to drink small amounts of water often
- Establish and enforce work/rest schedules
- Set up a buddy system
- Maintain effective communication with your crew at all times
- Encourage workers to wear sunscreen and use other protections from direct sunlight

# On a hot day in July near upstate New York, Tim Barber was overcome by heat while working.



- Locate Requests
- Transmissions
- County Ticket Volume
- Distribution





#### Locate Requests for NC JUNE 2023 vs 2022





#### Locate Requests for NC YTD 2023 vs 2022





#### Transmissions for NC JUNE 2023 vs 2022



#### Transmissions for NC YTD 2023 vs 2022



## County Ticket Volume JUNE 2023 vs 2022

| Hende | erson | 3 HR   | CNCL  | NEW    | RXMT    | UPDT   | TOTAL<br>Tickets |
|-------|-------|--------|-------|--------|---------|--------|------------------|
|       | 2022  | 223    | 18    | 1944   | 78      | 1135   | 3398             |
|       | 2023  | 38     | 17    | 1705   | 46      | 658    | 2464             |
|       |       | -83.0% | -5.6% | -12.3% | -41.0%  | -42.0% | -27.5%           |
|       |       |        |       |        | Avg     |        |                  |
|       |       |        |       |        | Locates |        |                  |
|       |       |        |       |        | per Day |        | 112              |



## County Ticket Volume JUNE 2023 vs 2022

| Polk