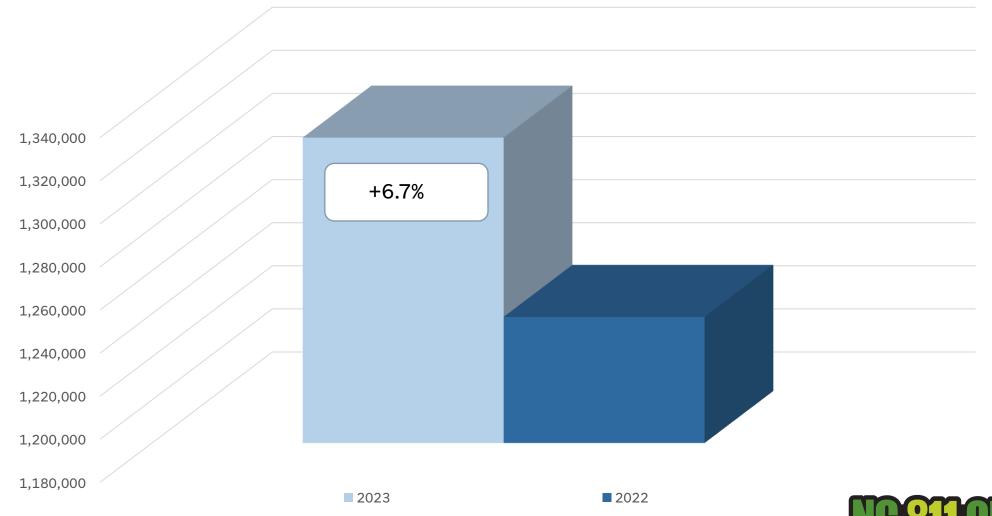

ess.com/meeting\_schedule/



- Alert workers to the heat index anticipated for the day and identify each precaution in place at the work site to reduce the risk of heat-related illness
- Provide plenty of cool drinking water and disposable cups
- Actively encourage workers to drink small amounts of water often
- Establish and enforce work/rest schedules
- Set up a buddy system
- Maintain effective communication with your crew at all times
- Encourage workers to wear sunscreen and use other protections from direct sunlight

# On a hot day in July near upstate New York, Tim Barber was overcome by heat while working.



- Locate Requests
- Transmissions
- County Ticket Volume
- Distribution





#### Locate Requests for NC JUNE 2023 vs 2022





#### Locate Requests for NC YTD 2023 vs 2022





#### Transmissions for NC JUNE 2023 vs 2022



#### Transmissions for NC YTD 2023 vs 2022



## County Ticket Volume JUNE 2023 vs 2022

| Hende | erson | 3 HR   | CNCL  | NEW    | RXMT    | UPDT   | TOTAL<br>Tickets |
|-------|-------|--------|-------|--------|---------|--------|------------------|
|       | 2022  | 223    | 18    | 1944   | 78      | 1135   | 3398             |
|       | 2023  | 38     | 17    | 1705   | 46      | 658    | 2464             |
|       |       | -83.0% | -5.6% | -12.3% | -41.0%  | -42.0% | -27.5%           |
|       |       |        |       |        | Avg     |        |                  |
|       |       |        |       |        | Locates |        |                  |
|       |       |        |       |        | per Day |        | 112              |



#