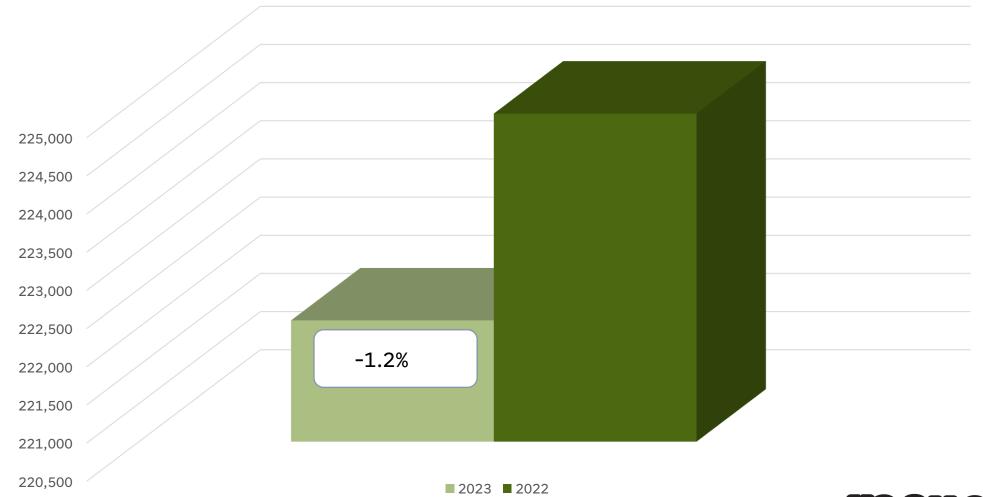

g class nearest you at: https://nc.pipeline-awareness.com/meeting\_schedule/



- Alert workers to the heat index anticipated for the day and identify each precaution in place at the work site to reduce the risk of heat-related illness
- Provide plenty of cool drinking water and disposable cups
- Actively encourage workers to drink small amounts of water often
- Establish and enforce work/rest schedules
- Set up a buddy system
- Maintain effective communication with your crew at all times
- Encourage workers to wear sunscreen and use other protections from direct sunlight

# On a hot day in July near upstate New York, Tim Barber was overcome by heat while working.



- Locate Requests
- Transmissions
- County Ticket Volume
- Distribution





#### Locate Requests for NC JUNE 2023 vs 2022





#### Locate Requests for NC YTD 2023 vs 2022





#### Transmissions for NC JUNE 2023 vs 2022



#### Transmissions for NC YTD 2023 vs 2022



## County Ticket Volume JUNE 2023 vs 2022

| Hende | erson | 3 HR   | CNCL  | NEW    | RXMT    | UPDT   | TOTAL<br>Tickets |
|-------|-------|--------|-------|--------|---------|--------|------------------|
|       | 2022  | 223    | 18    | 1944   | 78      | 1135   | 3398             |
|       | 2023  | 38     | 17    | 1705   | 46      | 658    | 2464             |
|       |       | -83.0% | -5.6% | -12.3% | -41.0%  | -42.0% | -27.5%           |
|       |       |        |       |        | Avg     |        |                  |
|       |       |        |       |        | Locates |        |                  |
|       |       |        |       |