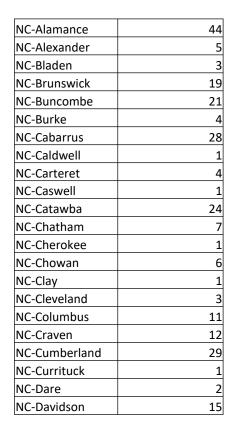

### Damages reported for September

| NC-Davie     | 7     |
|--------------|-------|
| NC-Duplin    | 1     |
| NC-Durham    | 87    |
| NC-Edgecombe | 3     |
| NC-Forsyth   | 56    |
| NC-Franklin  | 2     |
| NC-Gaston    | 24    |
| NC-Gates     | 6     |
| NC-Granville | 1     |
| NC-Greene    | 1     |
| NC-Guilford  | 46    |
| NC-Halifax   | 1     |
| NC-Harnett   | 29    |
| NC-Haywood   | 1     |
| NC-Henderson | 17    |
| NC-Hertford  | 1     |
| NC-Hoke      | 9     |
| NC-Iredell   | 41    |
| NC-Jackson   | 1     |
| NC-Johnston  | 13    |
| NC-Lee       | 6     |
| NC-Lenoir    | 10    |
| NC-Lincoln   | 7 2 3 |
| NC-Martin    | 2     |
| NC-McDowell  | 3     |

| NC-Mecklenburg | 170 |
|----------------|-----|
| NC-Montgomery  | 1   |
| NC-Moore       | 13  |
| NC-Nash        | 3   |
| NC-New Hanover | 12  |
| NC-Northampton | 1   |
| NC-Onslow      | 23  |
| NC-Orange      | 30  |
| NC-Pender      | 8   |
| NC-Person      |     |
| NC-Pitt        | 17  |
| NC-Randolph    | 8   |
| NC-Robeson     | 6   |
| NC-Rockingham  | 13  |
| NC-Rowan       | 11  |
| NC-Rutherford  | Ţ.  |
| NC-Sampson     | 2   |
| NC-Scotland    | 3   |
| NC-Stanly      | 2   |
| NC-Stokes      | 3   |
| NC-Surry       | 1   |
| NC-Swain       | 1   |
| NC-Union       | 35  |
| NC-Wake        | 177 |
| NC-Warren      | 3   |

| NC-Watauga | 1  |
|------------|----|
| NC-Wayne   | 13 |
| NC-Wilson  | 6  |
| NC-Yadkin  | 3  |

#### **Grand Total 1193**