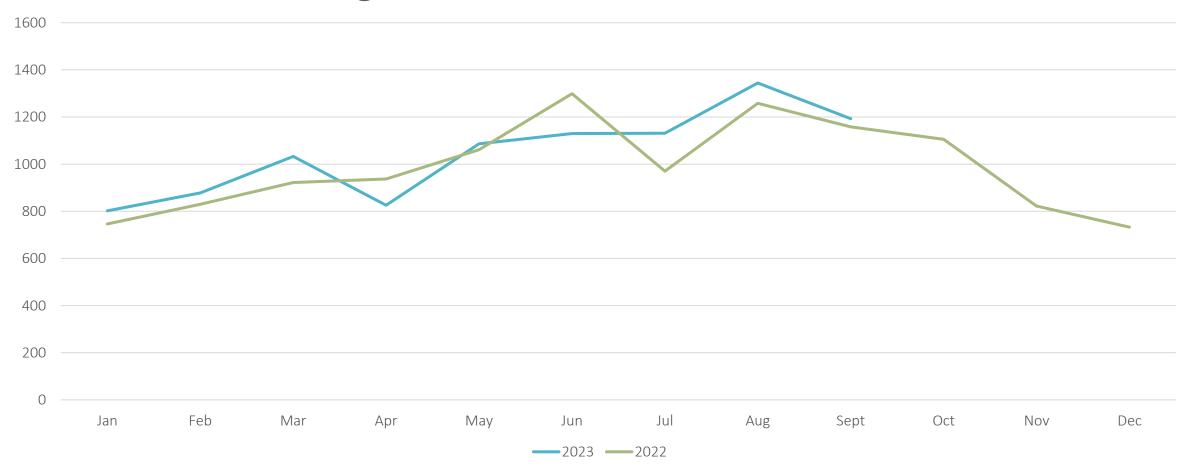

|----------------|-----|
| NC-Montgomery  | 1   |
| NC-Moore       | 13  |
| NC-Nash        | 3   |
| NC-New Hanover | 12  |
| NC-Northampton | 1   |
| NC-Onslow      | 23  |
| NC-Orange      | 30  |
| NC-Pender      | 8   |
| NC-Person      |     |
| NC-Pitt        | 17  |
| NC-Randolph    | 8   |
| NC-Robeson     | 6   |
| NC-Rockingham  | 13  |
| NC-Rowan       | 11  |
| NC-Rutherford  | Ţ.  |
| NC-Sampson     | 2   |
| NC-Scotland    | 3   |
| NC-Stanly      | 2   |
| NC-Stokes      | 3   |
| NC-Surry       | 1   |
| NC-Swain       | 1   |
| NC-Union       | 35  |
| NC-Wake        | 177 |
| NC-Warren      | 3   |

| NC-Watauga | 1  |
|------------|----|
| NC-Wayne   | 13 |
| NC-Wilson  | 6  |
| NC-Yadkin  | 3  |

#### **Grand Total 1193**





# Damages in North Carolina 2022 vs 2023



#### Top 10 Callers for - Madison







# NC811 Tools to assist you

#### **REQUEST A LOCATE**

Have utilities located for a single address, residence or business using Single Address Ticket.



#### UPDATE YOUR LOCATE

Update Lite allows excavators to update a locate request.

...



#### **REVISE A LOCATE TICKET**

Revise will allow you to request a destroyed marks ticket, cancel a ticket, or request a 3-Hour notice for an existing notice.





# OUR NC811 EDUCATION TEAM

TYLER ROSS

Western Liaison





**UCC** Sign-In Sheet

County Madisca U(C Date: 10/25/23

| Name               | Company                                   | Email                                | Phone Number   |
|--------------------|-------------------------------------------|--------------------------------------