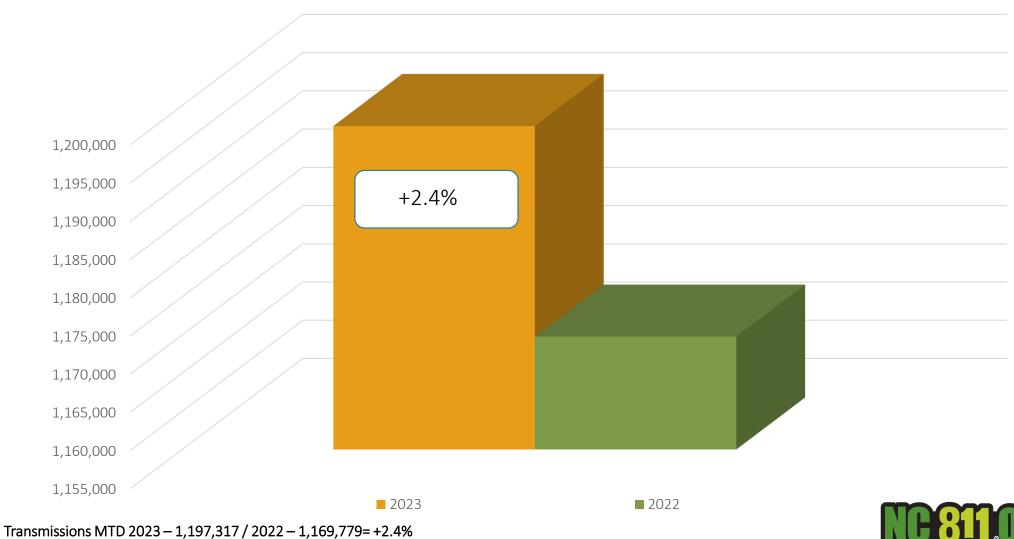

#### Transmissions for NC

Transmissions YTD 2023 - 10,764,966/ 2022 - 10,254,566 = +5.0%

#### Transmissions for NC

#### YTD 2023 vs 2022