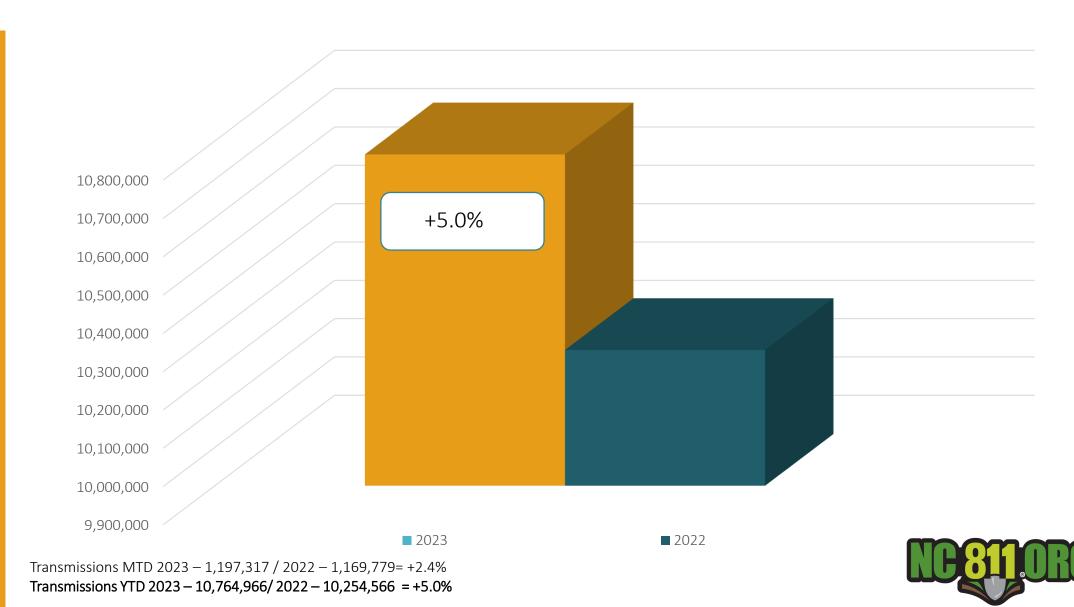

#### Transmissions for NC

Transmissions YTD 2023 - 10,764,966/ 2022 - 10,254,566 = +5.0%

#### Transmissions for NC

#### YTD 2023 vs 2022