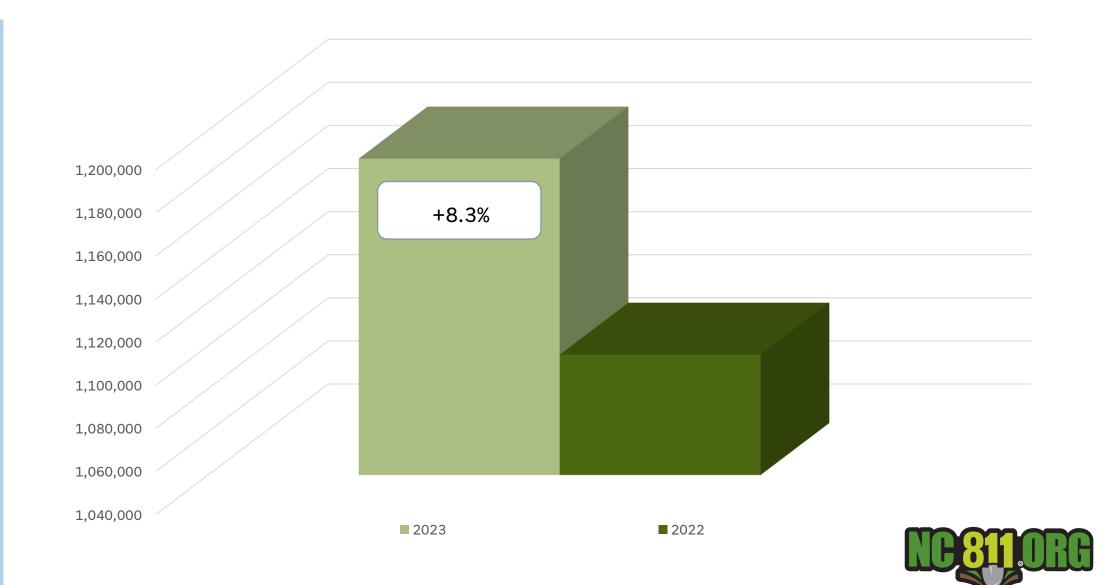

https://nc811.org/811-day/

AUG 21-23 NC Electrical Inspector
Association Conference
Carolina Beach, NC
https://nceia.com/





### 811 Day

August 11th or 8/11 Day serves as a natural reminder for NC residents to call 811 prior to any digging project to have underground utility lines marked.

Help us share this message by utilizing our 811 Day Awareness Toolkit.

https://nc811.org/811-day/





## 8-11 NIGHT WITH PIEDMONT NATURAL GAS AT THE CHARLOTTE KNIGHTS

FRI 8/11/2023 5:00 PM - 8:30 PM

324 S. MINT STREET, CHARLOTTE





COLONIAL PIPELINE
WILL BE AT THE
DISCOVERY PLACE IN
HUNTERSVILLE, NC
AUGUST 11TH





- Locate Requests
- Transmissions
- County Ticket Volume
- Distribution





### 



### Locate Requests for NC YTD 2023 vs 2022



### Transmissions for NC

### JULY 2023 vs 2022



### Transmissions for NC

### YTD 2023 vs 2022



### County Ticket Volume JULY 2023 vs 2022

| Surry |    | 3 HR   | CNCL   | NEW    | RXMT    | UPDT   | TOTAL<br>Tickets |
|-------|----|--------|--------|--------|---------|--------|------------------|
| 20    | 22 | 19     | 2      | 1007   | 160     | 883    | 2071             |
| 20    | 23 | 54     | 7      | 709    | 22      | 553    | 1345             |
|       |    | 184.2% | 250.0% | -29.6% | -86.3%  | -37.4% | -35.1%           |
|       |    |        |        |        | Avg     |        |                  |
|       |    |        |        |        | Locates |        |                  |
|       |    |        |        |        | per Day |        | 67               |



### County Ticket Volume JULY 2023 vs 2022

| Wilkes | 3 HR