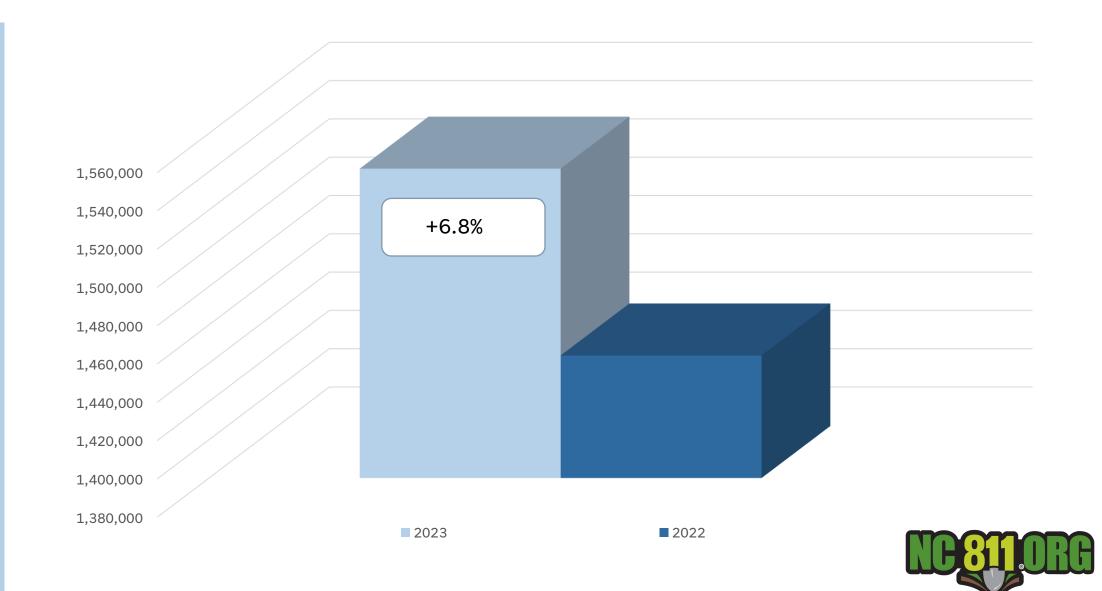

Jacksonville

**AUG 11** 

**National 811 Day** 

https://nc811.org/811-day/

AUG 21-23 NC Electrical Inspector
Association Conference
Carolina Beach, NC
https://nceia.com/





### 811 Day

August 11th or 8/11 Day serves as a natural reminder for NC residents to call 811 prior to any digging project to have underground utility lines marked.

Help us share this message by utilizing our 811 Day Awareness Toolkit.

https://nc811.org/811-day/





## 8-11 NIGHT WITH PIEDMONT NATURAL GAS AT THE CHARLOTTE KNIGHTS

FRI 8/11/2023 5:00 PM - 8:30 PM

324 S. MINT STREET, CHARLOTTE





COLONIAL PIPELINE
WILL BE AT THE
DISCOVERY PLACE IN
HUNTERSVILLE, NC
AUGUST 11TH





- Locate Requests
- Transmissions
- County Ticket Volume
- Distribution





### 



### Locate Requests for NC YTD 2023 vs 2022



### Transmissions for NC

### JULY 2023 vs 2022



### Transmissions for NC

### YTD 2023 vs 2022



### County Ticket Volume JULY 2023 vs 2022

| Surry |    | 3 HR   | CNCL   | NEW    | RXMT    | UPDT   | TOTAL<br>Tickets |
|-------|----|--------|--------|--------|---------|--------|------------------|
| 20    | 22 | 19     | 2      | 1007   | 160     | 883    | 2071             |
| 20    | 23 | 54     | 7      | 709    | 22      | 553    | 1345             |
|       |    | 184.2% | 250.0% | -29.6% | -86.3%  | -37.4% | -35.1%           |
|       |    |        |        |        | Avg     |        |                  |
|       |    |        |        |        | Locates |        |                  |
|       |    |        |        |        | per Day |        | 67               |



### County