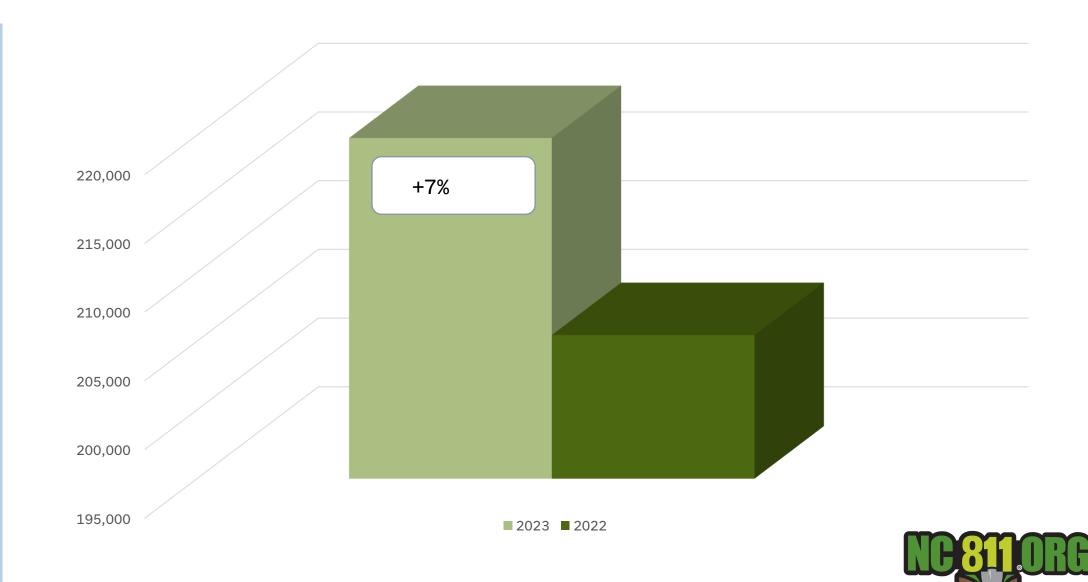

### County Ticket Volume JULY 2023 vs 2022

| Surry |    | 3 HR   | CNCL   | NEW    | RXMT    | UPDT   | TOTAL<br>Tickets |
|-------|----|--------|--------|--------|---------|--------|------------------|
| 20    | 22 | 19     | 2      | 1007   | 160     | 883    | 2071             |
| 20    | 23 | 54     | 7      | 709    | 22      | 553    | 1345             |
|       |    | 184.2% | 250.0% | -29.6% | -86.3%  | -37.4% | -35.1%           |
|       |    |        |        |        | Avg     |        |                  |
|       |    |        |        |        | Locates |        |                  |
|       |    |        |        |        | per Day |        | 67               |

### County Ticket Volume JULY 2023 vs 2022

| Wilkes | 3 HR  | CNCL   | NEW   | RXMT                      | UPDT   | TOTAL<br>Tickets |
|--------|-------|--------|-------|---------------------------|--------|------------------|
| 2022   | 6     | 8      | 432   | 12                        | 177    | 635              |
| 2023   | 11    | 5      | 482   | 13                        | 71     | 582              |
|        | 83.3% | -37.5% | 11.6% | 8.3%                      | -59.9% | -8.3%            |
|        |       |        |       | Avg<br>Locates<br>per Day |        | 29               |

### County Ticket Volume JULY 2023 vs 2022

| Yadkin | 3 HR   | CNCL  | NEW   | RXMT               | UPDT   | TOTAL<br>Tickets |
|--------|--------|-------|-------|--------------------|--------|------------------|
| 2022   | 6      | 3     | 428   | 12                 | 130    | 579              |
| 2023   | 16     | 4     | 515   | 12                 | 113    | 660              |
|        | 166.7% | 33.3% | 20.3% | 0.0%               | -13.1% | 14.0%            |
|        |        |       |       | Avg                |        |                  |
|        |        |       |       | Locates<br>per Day |        | 33               |