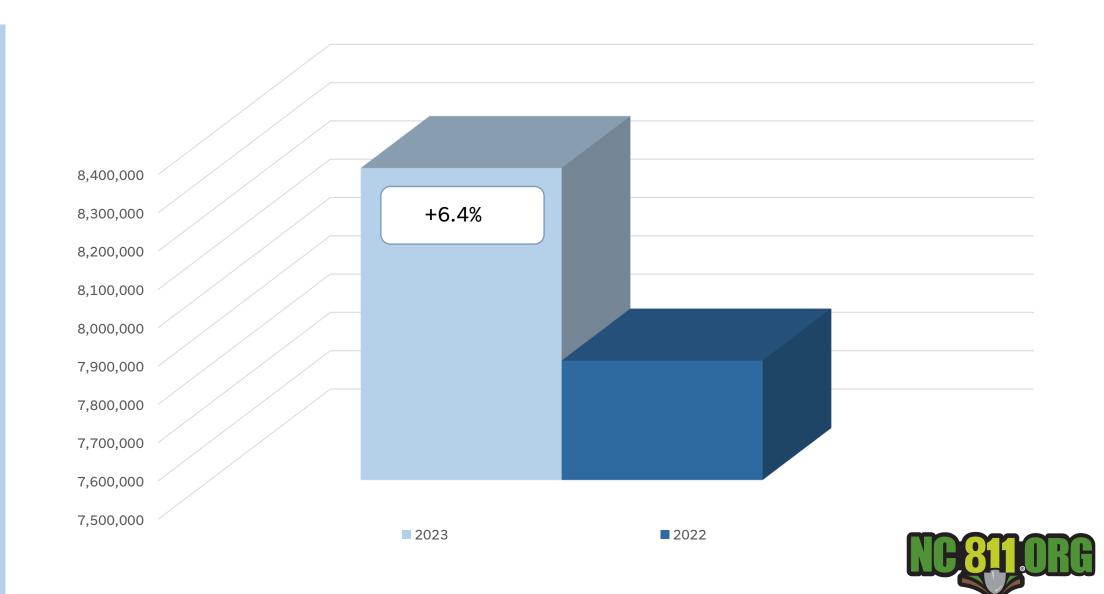

l Inspector
Association Conference
Carolina Beach, NC
https://nceia.com/





### 811 Day

August 11th or 8/11 Day serves as a natural reminder for NC residents to call 811 prior to any digging project to have underground utility lines marked.

Help us share this message by utilizing our 811 Day Awareness Toolkit.

https://nc811.org/811-day/





## 8-11 NIGHT WITH PIEDMONT NATURAL GAS AT THE CHARLOTTE KNIGHTS

FRI 8/11/2023 5:00 PM - 8:30 PM

324 S. MINT STREET, CHARLOTTE





COLONIAL PIPELINE
WILL BE AT THE
DISCOVERY PLACE IN
HUNTERSVILLE, NC
AUGUST 11TH





- Locate Requests
- Transmissions
- County Ticket Volume
- Distribution





### 



### Locate Requests for NC YTD 2023 vs 2022



### Transmissions for NC

### JULY 2023 vs 2022



### Transmissions for NC

### YTD 2023 vs 2022



### County Ticket Volume JULY 2023 vs 2022

| Surry |    | 3 HR   | CNCL   | NEW    | RXMT    | UPDT   | TOTAL<br>Tickets |
|-------|----|--------|--------|--------|---------|--------|------------------|
| 20    | 22 | 19     | 2      | 1007   | 160     | 883    | 2071             |
| 20    | 23 | 54     | 7      | 709    | 22      | 553    | 1345             |
|       |    | 184.2% | 250.0% | -29.6% | -86.3%  | -37.4% | -35.1%           |
|       |    |        |        |        | Avg     |        |                  |
|       |    |        |        |        | Locates |        |                  |
|       |    |        |        |        | per Day |        | 67               |



### County Ticket Volume JULY 2023 vs 2022

| Wilkes | 3 HR  | CNCL   | NEW   | RXMT                      | UPD