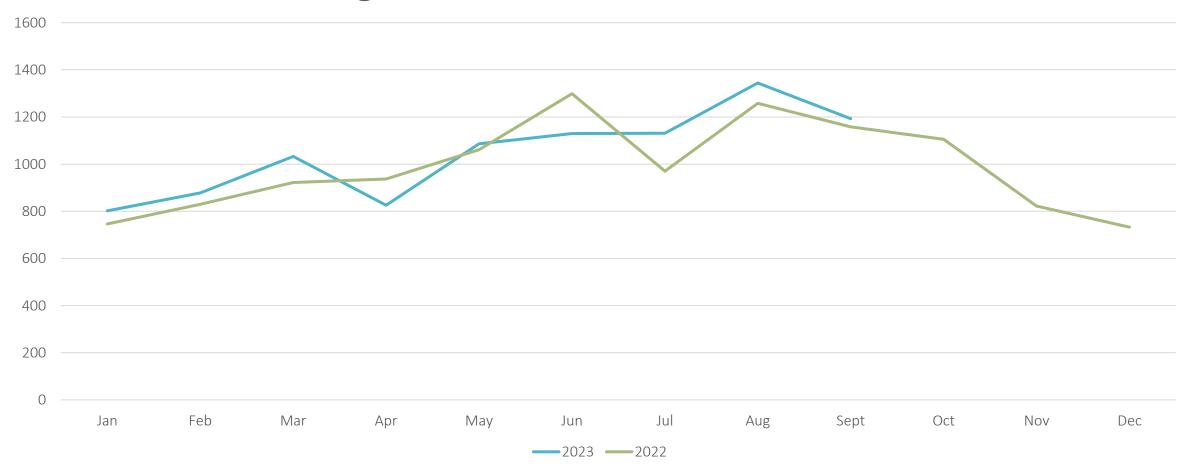

#### SEPT 2023 vs 2022

MTD September 2023 – 229,003 / 2022 - 219,532= +4.3%

YTD 2023 - 2,017,623 / 2022 - 1,902,772 = +6.0 %

Updates for Sept 2023 - (66,923) = 29.2% of volume / August 30.% = -.8% (Decrease the month before)

#### YTD 2023 vs 2022

YTD 2023 - 2,017,623 / 2022 - 1,902,772 = +6.0 %

Updates for Sept 2023 - (66,923) = 29.2% of volume / August 30.% = -.8% (Decrease the month before)

#### SEPT 2023 vs 2022