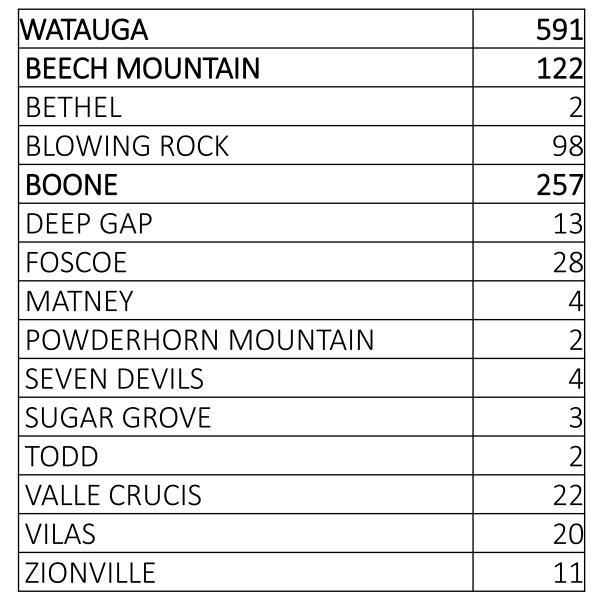

250.0%              | -1.9% | -19.1%           |
|         |        |        |        | Avg Locates per Day |       | 13               |





## County Ticket Volume

#### YTD vs Previous Year

| Watauga | 3 HR  | CNCL  | NEW   | RXMT           | UPDT   | TOTAL<br>Tickets |
|---------|-------|-------|-------|----------------|--------|------------------|
| 2022    | 83    | 37    | 3073  | 70             | 1090   | 4353             |
| 2023    | 126   | 53    | 3409  | 122            | 752    | 4462             |
|         | 51.8% | 43.2% | 10.9% | 74.3%          | -31.0% | 2.5%             |
|         |       |       |       | Avg<br>Locates |        |                  |
|         |       |       |       | per Day        |        | 24               |





#### County Ticket Distribution







# DAMAGES



#### Damages reported for September



| 7  |
|----|
| 1  |
| 87 |
| 3  |
| 56 |
| 2  |
| 24 |
| 6  |
| 1  |
| 1  |
| 46 |
| 1  |
| 29 |
| 1  |
| 17 |
| 1  |
| 9  |
| 41 |
| 1  |
| 13 |
| 6  |
| 10 |
| 7  |
| 2  |
| 3  |
|    |

| NC-Mecklenburg | 170                        |
|----------------|----------------------------|
| NC-Montgomery  | 1                          |
| NC-Moore       | 13                         |
| NC-Nash        | 3                          |
| NC-New Hanover | 12                         |
| NC-Northampton | 1                          |
| NC-Onslow      | 23                         |
| NC-Orange      | 30                         |
| NC-Pender      | 8                          |
| NC-Person      | 5                          |
| NC-Pitt        | 17