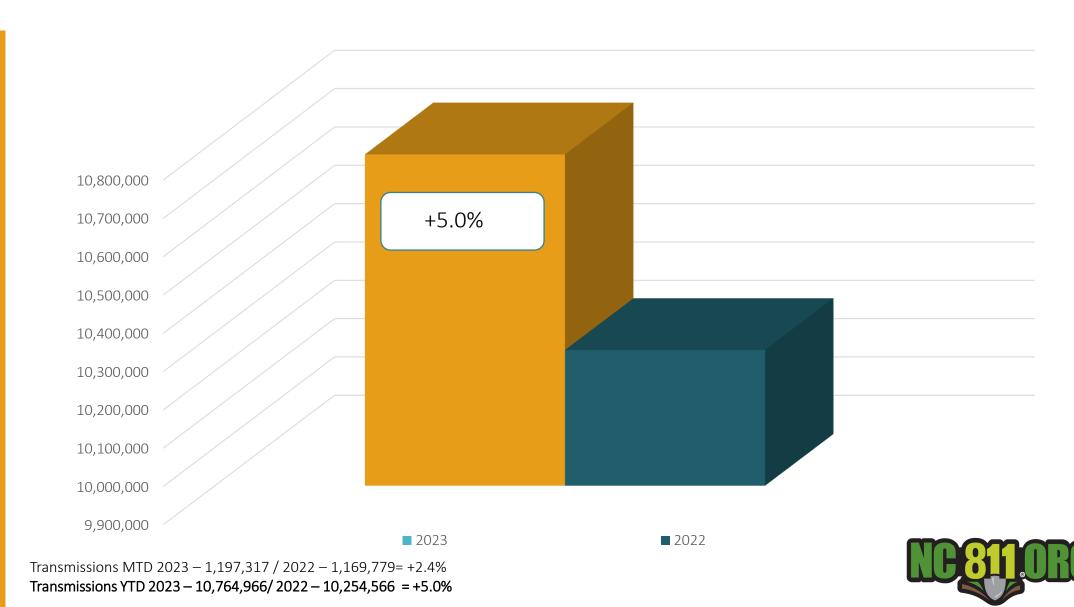

#### Transmissions for NC

Transmissions YTD 2023 - 10,764,966/2022 - 10,254,566 = +5.0%

#### Transmissions for NC

#### YTD 2023 vs 2022