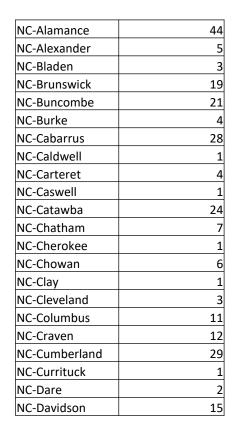

#### Damages reported for September

| 7  |
|----|
| 1  |
| 87 |
| 3  |
| 56 |
| 2  |
| 24 |
| 6  |
| 1  |
| 1  |
| 46 |
| 1  |
| 29 |
| 1  |
| 17 |
| 1  |
| 9  |
| 41 |
| 1  |
| 13 |
| 6  |
| 10 |
| 7  |
| 2  |
| 3  |
|    |

| NC-Mecklenburg | 170                        |
|----------------|----------------------------|
| NC-Montgomery  | 1                          |
| NC-Moore       | 13                         |
| NC-Nash        | 3                          |
| NC-New Hanover | 12                         |
| NC-Northampton | 1                          |
| NC-Onslow      | 23                         |
| NC-Orange      | 30                         |
| NC-Pender      | 8                          |
| NC-Person      | 5                          |
| NC-Pitt        | 17                         |
| NC-Randolph    | 8                          |
| NC-Robeson     | 6                          |
| NC-Rockingham  | 13                         |
| NC-Rowan       | 11                         |
| NC-Rutherford  | 5                          |
| NC-Sampson     | 2                          |
| NC-Scotland    | 3                          |
| NC-Stanly      | 5<br>2<br>3<br>2<br>3<br>1 |
| NC-Stokes      | 3                          |
| NC-Surry       | 1                          |
| NC-Swain       | 1                          |
| NC-Union       | 35                         |
| NC-Wake        | 177                        |
| NC-Warren      | 3                          |

| NC-Watauga | <u>1</u> |
|------------|----------|
| NC-Wayne   | 13       |
| NC-Wilson  | 6        |
| NC-Yadkin  | 3        |

#### **Grand Total 1193**