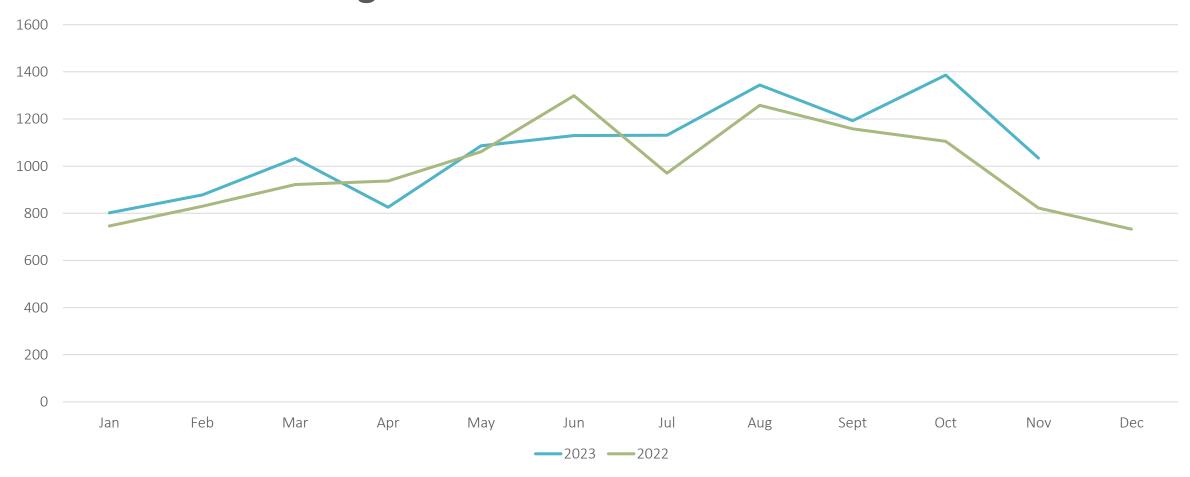

C-Orange       | 48     |
| NC-Pasquotank   | 1      |
| NC-Pender       | 6      |
| NC-Person       | 4      |
| NC-Pitt         | 5<br>2 |
| NC-Polk         | 2      |
| NC-Randolph     | 13     |
| NC-Richmond     | 1      |
| NC-Robeson      | 2      |
| NC-Rockingham   | 6      |
| NC-Rowan        | 9      |
| NC-Rutherford   | 3      |
| NC-Sampson      | 1      |
| NC-Scotland     | 1      |
| NC-Stanly       | 5      |
| NC-Stokes       | 4      |
| NC-Surry        | 1      |
| NC-Transylvania | 1      |

| NC-Union   | 33  |
|------------|-----|
| NC-Vance   | 3   |
| NC-Wake    | 145 |
| NC-Warren  | 1   |
| NC-Watauga | 3   |
| NC-Wayne   | 12  |
| NC-Wilkes  | 4   |
| NC-Wilson  | 2   |
| NC-Yadkin  | 1   |

**Grand Total 1,034** 

#### Damages in North Carolina 2022 vs 2023



#### Top 10 Callers for - Cleveland





| 1  | HYPER NETWORKS, LLC        | 304 |
|----|----------------------------|-----|
| 2  | LKN UNDERGROUND            | 181 |
| 3  | CLEVELAND COUNTY WATER     | 66  |
| 4  | TUCKER, INC                | 54  |
| 5  | E S WAGNER                 | 49  |
| 6  | TNM SOLUTIONS              | 49  |
| 7  | DUKE ENERGY                | 45  |
| 8  | AT&T UTILITY OPERATIONS    | 44  |
| 9  | TERRATECH                  | 33  |
| 10 | UTILITY LINES CONSTRUCTION | 22  |
| 10 | SERVICES, INC              | 32  |

#### Top 10 Callers for - Gaston





| 1        | HYPER NETWORKS, LLC        | 1204 |  |
|----------|----------------------------|------|--|
| 2        | LKN UNDERGROUND            | 344  |  |
| 3        | AT&T UTILITY OPERATIONS    | 307  |  |
| <b>Λ