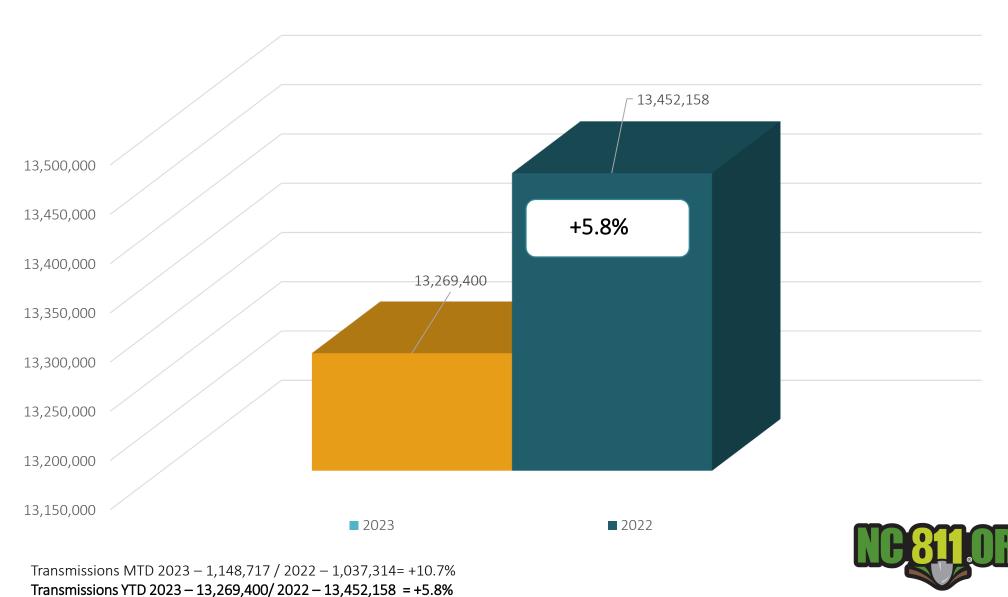

#### YTD 2023 vs 2022

#### Transmissions for NC

#### YTD 2023 vs 2022

| Cleveland | 3 HR   | CNCL   | NEW   | RXMT                | UPDT  | TOTAL<br>Tickets |
|-----------|--------|--------|-------|---------------------|-------|------------------|
| 2022      | 33     | 4      | 746   | 29                  | 354   | 1166             |
| 2023      | 21     | 42     | 978   | 17                  | 620   | 1678             |
|           | -36.4% | 950.0% | 31.1% | -41.4%              | 75.1% | 43.9%            |
|           |        |        |       | Avglocatos          |       |                  |
|           |        |        |       | Avg Locates per Day |       | 80               |