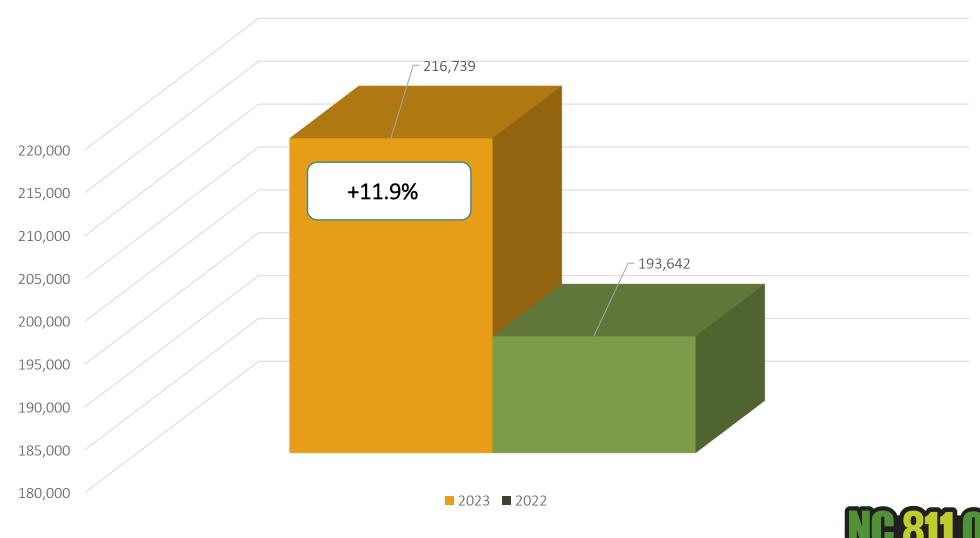

Club Rd,

Greensboro, NC

# UNDERGROUND DAMAGE PREVENTION REVIEW BOARD

Tue 1/23/2024 10:00 AM - 4:00 PM 5009 High Point Rd., Greensboro, NC

#### **For more information**

**Call:** 919-670-4114

Email: <u>UDPRB@nc.gov</u>

Meeting Type: in person





# Christmas Eve, Christmas, Day after Christmas and New Years Day Dec. 25, 26, 27 and Jan. 1\*

State Holidays are excluded from and not part of the three (3) working day notice, nor are they part of the life of the ticket in accordance with the NC General Statues. NC811, Inc. will only process the following notifications on State Holidays: Emergencies, Damages, and 3-Hour Notices. NC811, Inc. is open and will accept and process all notifications on Observed Holidays which are indicated by an asterisk (\*).

#### Locate Requests for NC







#### Locate Requests for NC

#### YTD 2023 vs 2022











#### Transmissions for NC







#### Transmissions for NC

#### YTD 2023 vs 2022







| Cleveland | 3 HR   | CNCL   | NEW   | RXMT                | UPDT  | TOTAL<br>Tickets |
|-----------|--------|--------|-------|---------------------|-------|------------------|
| 2022      | 33     | 4      | 746   | 29                  | 354   | 1166             |
| 2023      | 21     | 42     | 978   | 17                  | 620   | 1678             |
|           | -36.4% | 950.0% | 31.1% | -41.4%              | 75.1% | 43.9%            |
|           |        |        |       | Avglocatos          |       |                  |
|           |        |        |       | Avg Locates per Day |       | 80               |



| Gaston | 3 HR   |