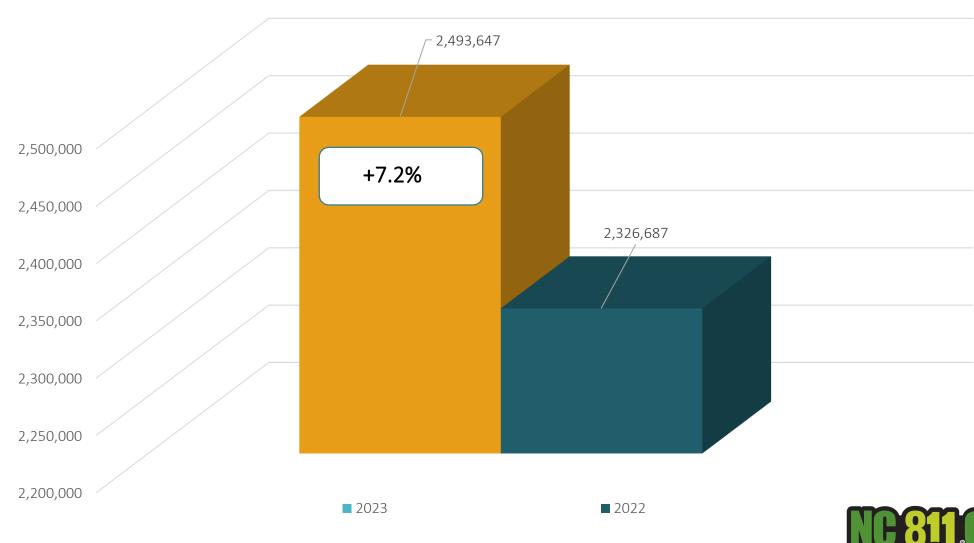

REVIEW BOARD

Tue 1/23/2024 10:00 AM - 4:00 PM 5009 High Point Rd., Greensboro, NC

#### **For more information**

**Call:** 919-670-4114

Email: <u>UDPRB@nc.gov</u>

Meeting Type: in person





# Christmas Eve, Christmas, Day after Christmas and New Years Day Dec. 25, 26, 27 and Jan. 1\*

State Holidays are excluded from and not part of the three (3) working day notice, nor are they part of the life of the ticket in accordance with the NC General Statues. NC811, Inc. will only process the following notifications on State Holidays: Emergencies, Damages, and 3-Hour Notices. NC811, Inc. is open and will accept and process all notifications on Observed Holidays which are indicated by an asterisk (\*).

#### Locate Requests for NC







#### Locate Requests for NC

#### YTD 2023 vs 2022











#### Transmissions for NC







#### Transmissions for NC

#### YTD 2023 vs 2022







| Cleveland | 3 HR   | CNCL   | NEW   | RXMT                | UPDT  | TOTAL<br>Tickets |
|-----------|--------|--------|-------|---------------------|-------|------------------|
| 2022      | 33     | 4      | 746   | 29                  | 354   | 1166             |
| 2023      | 21     | 42     | 978   | 17                  | 620   | 1678             |
|           | -36.4% | 950.0% | 31.1% | -41.4%              | 75.1% | 43.9%            |
|           |        |        |       | Avglocatos          |       |                  |
|           |        |        |       | Avg Locates per Day |       | 80               |



| Gaston | 3 HR   | CNCL  | NEW   | RXMT        | UPDT  | TOTAL<br>Tickets |