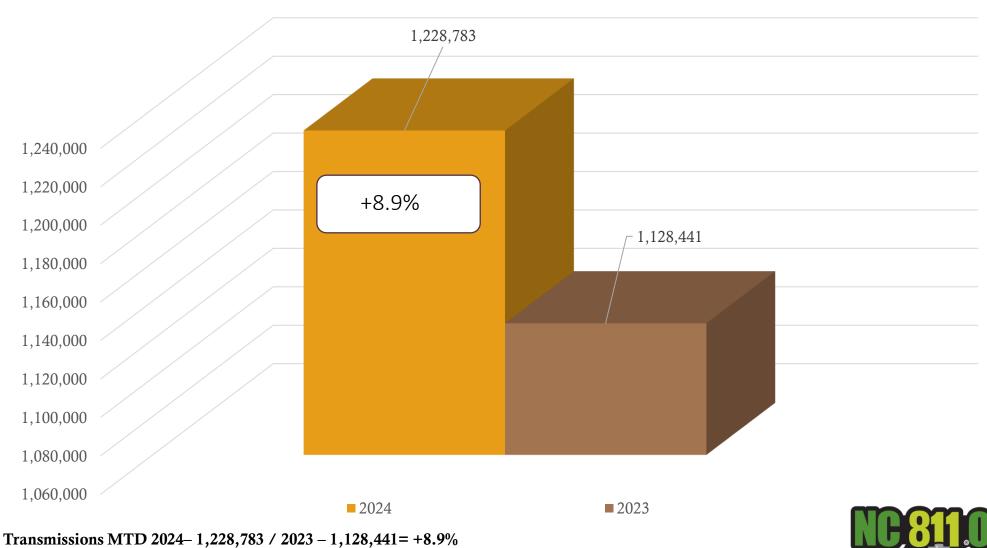

ed Pipes Plus Training
- **\$73,500** issued in fines





# TIP OF THE MONTH

# A ticket number does not equal a valid ticket!

When a notice is requested for the purpose of excavation or demolition, the information provided by the excavator must be correct.

Incorrect information can lead to delays for the dig crews, damages at the excavation site, member operators not being notified.

# DATA INSIGHTS

Locate Request, Transmissions,
County ticket volume and distribution



#### Locate Requests for NC

#### January 2024 vs 2023





MTD January 2024 – 226,603 / 2023 – 208,988 = +8.4% YTD 2024 – 226,603 / 2023 – 208,988 = +8.4 % Updates for January 2024 – (73,868) = 32.6% of volume / December 32.7% = -.1% (Decrease the month before)

#### Transmissions for NC

#### January 2024 vs 2023





# **COUNTY TICKET VOLUME**

2024 VS 2023



| Carteret | 3 HR   | CNCL  | NEW      | RXMT       |        | TOTAL Tickets |
|----------|--------|-------|----------|------------|--------|---------------|
| 2023     | 32     | 7     | 938      | 23         | 619    | 1619          |
| 2024     | 71     | 10    | 1065     | 27         | 123    | 1296          |
| +/- Var  | 121.9% | 42.9% | 13.5%    | 17.4%      | -80.1% | -20.0%        |
|          |        | A     | vg Locat | es per Day | У      | 68            |

# COUNTY TICKET VOLUME YTD VS PREVIOUS YEAR



| Carteret | 3 HR   | CNCL  | NEW      | RXMT       |        | TOTAL Tickets |
|----------|--------|-------|----------|------------|--------|---------------|
| 2023     | 32     | 7     | 938      | 23         | 619    | 1619