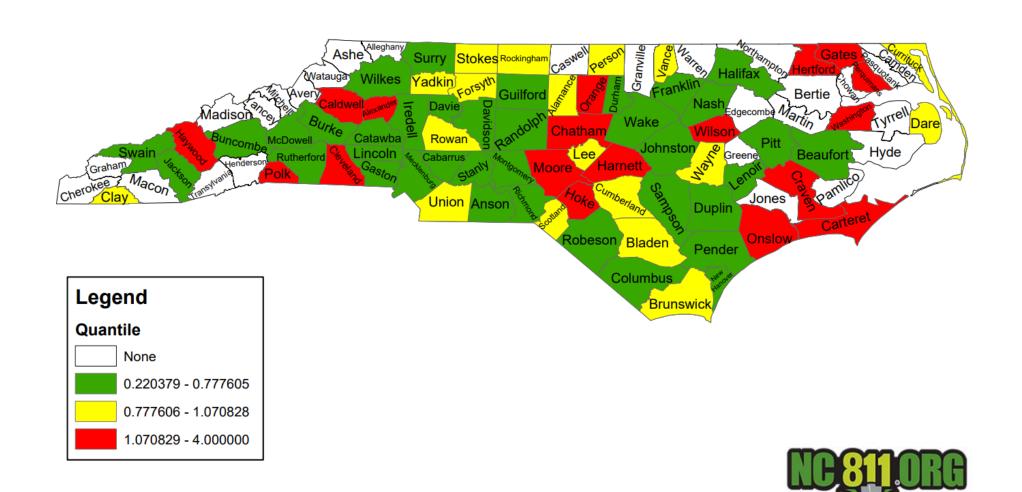

#### **Damages per 1000 Transmissions**

January 2024

### Damages Reported for January

| NC-Alamance   | 21 |
|---------------|----|
| NC-Alexander  | 3  |
| NC-Anson      | 1  |
| NC-Beaufort   | 2  |
| NC-Bladen     | 3  |
| NC-Brunswick  | 20 |
| NC-Buncombe   | 17 |
| NC-Burke      | 2  |
| NC-Cabarrus   | 14 |
| NC-Caldwell   | 4  |
| NC-Carteret   | 7  |
| NC-Catawba    | 14 |
| NC-Chatham    | 17 |
| NC-Clay       | 1  |
| NC-Cleveland  | 19 |
| NC-Columbus   | 2  |
| NC-Craven     | 20 |
| NC-Cumberland | 27 |
| NC-Currituck  | 4  |
| NC-Dare       | 7  |
| NC-Davidson   | 4  |
| NC-Davie      | 2  |
|               |    |

| NC-Duplin      | 2      |
|----------------|--------|
| NC-Durham      | 52     |
| NC-Forsyth     | 44     |
| NC-Franklin    | 3      |
| NC-Gaston      | 11     |
| NC-Gates       | 3      |
| NC-Guilford    | 29     |
| NC-Halifax     | 1      |
| NC-Harnett     | 23     |
| NC-Haywood     | 6      |
| NC-Henderson   | 3      |
| NC-Hertford    | 3<br>5 |
| NC-Hoke        | 5      |
| NC-Iredell     | 15     |
| NC-Jackson     | 1      |
| NC-Johnston    | 18     |
| NC-Lee         | 8      |
| NC-Lenoir      | 2      |
| NC-Lincoln     | 5      |
| NC-McDowell    | 1      |
| NC-Mecklenburg | 131    |
| NC-Montgomery  | 1      |
| NC-Moore       | 19     |
| NC-Nash        | 3      |
| NC-New Hanover | 17     |

| NC-Onslow     | 19                         |
|---------------|----------------------------|
| NC-Orange     | 78                         |
| NC-Pender     | 9                          |
| NC-Perquimans | 1                          |
| NC-Person     | 3                          |
| NC-Pitt       | 9                          |
| NC-Polk       | 2                          |
| NC-Randolph   | 4                          |
| NC-Richmond   | 1                          |
| NC-Robeson    | 4                          |
| NC-Rockingham | 7                          |
| NC-Rowan      | 10                         |
| NC-Rutherford | 2                          |
| NC-Sampson    | 2<br>2<br>2<br>3<br>3<br>1 |
| NC-Scotland   | 2                          |
| NC-Stanly     | 3                          |
| NC-Stokes     | 3                          |
| NC-Surry      |                            |
| NC-Swain      | 1                          |
| NC-Union      | 32                         |
| NC-Vance      | 2                          |
| NC-Wake       | 113                        |
| NC-Washington | 1                          |
| NC-Wayne      | 7                          |
| NC-Wilkes     | 1                          |
| NC-Wilson     | 4                          |
| NC-Yadkin     | 2                          |

**Grand Total 942** 