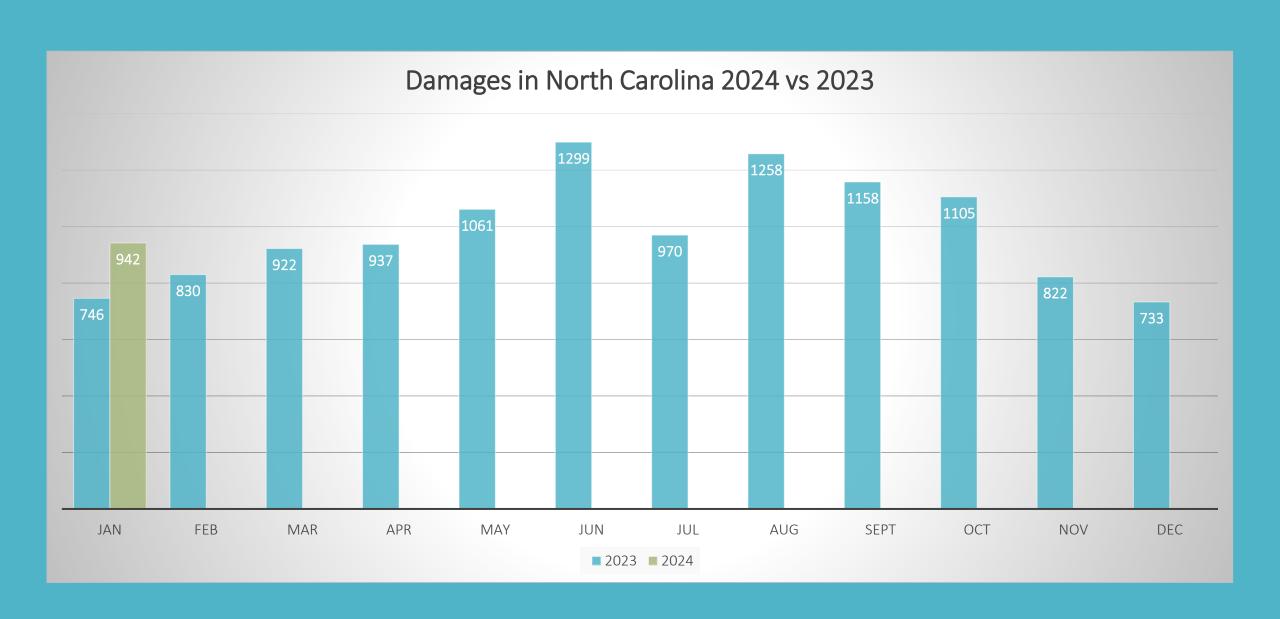

# DAMAGES

### Damages Reported for January

| NC-Alamance   | 21 |
|---------------|----|
| NC-Alexander  | 3  |
| NC-Anson      | 1  |
| NC-Beaufort   | 2  |
| NC-Bladen     | 3  |
| NC-Brunswick  | 20 |
| NC-Buncombe   | 17 |
| NC-Burke      | 2  |
| NC-Cabarrus   | 14 |
| NC-Caldwell   | 4  |
| NC-Carteret   | 7  |
| NC-Catawba    | 14 |
| NC-Chatham    | 17 |
| NC-Clay       | 1  |
| NC-Cleveland  | 19 |
| NC-Columbus   | 2  |
| NC-Craven     | 20 |
| NC-Cumberland | 27 |
| NC-Currituck  | 4  |
| NC-Dare       | 7  |
| NC-Davidson   | 4  |
| NC-Davie      | 2  |
|               |    |

| NC-Duplin      | 2      |
|----------------|--------|
| NC-Durham      | 52     |
| NC-Forsyth     | 44     |
| NC-Franklin    | 3      |
| NC-Gaston      | 11     |
| NC-Gates       | 3      |
| NC-Guilford    | 29     |
| NC-Halifax     | 1      |
| NC-Harnett     | 23     |
| NC-Haywood     | 6      |
| NC-Henderson   | 3      |
| NC-Hertford    | 3<br>5 |
| NC-Hoke        | 5      |
| NC-Iredell     | 15     |
| NC-Jackson     | 1      |
| NC-Johnston    | 18     |
| NC-Lee         | 8      |
| NC-Lenoir      | 2      |
| NC-Lincoln     | 5      |
| NC-McDowell    | 1      |
| NC-Mecklenburg | 131    |
| NC-Montgomery  | 1      |
| NC-Moore       | 19     |
| NC-Nash        | 3      |
| NC-New Hanover | 17     |

| NC-Onslow     | 19                         |
|---------------|----------------------------|
| NC-Orange     | 78                         |
| NC-Pender     | 9                          |
| NC-Perquimans | 1                          |
| NC-Person     | 3                          |
| NC-Pitt       | 9                          |
| NC-Polk       | 2                          |
| NC-Randolph   | 4                          |
| NC-Richmond   | 1                          |
| NC-Robeson    | 4                          |
| NC-Rockingham | 7                          |
| NC-Rowan      | 10                         |
| NC-Rutherford | 2                          |
| NC-Sampson    | 2<br>2<br>2<br>3<br>3<br>1 |
| NC-Scotland   | 2                          |
| NC-Stanly     | 3                          |
| NC-Stokes     | 3                          |
| NC-Surry      |                            |
| NC-Swain      | 1                          |
| NC-Union      | 32                         |
| NC-Vance      | 2                          |
| NC-Wake       | 113                        |
| NC-Washington | 1                          |
| NC-Wayne      | 7                          |
| NC-Wilkes     | 1                          |
| NC-Wilson     | 4                          |
| NC-Yadkin     | 2                          |

**Grand Total 942** 