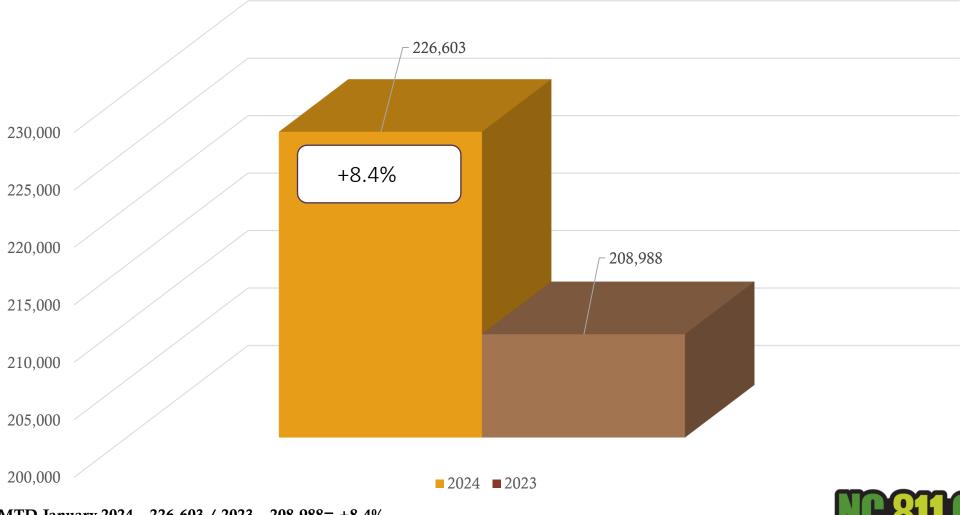

#### Locate Requests for NC

#### January 2024 vs 2023

MTD January 2024 – 226,603 / 2023 – 208,988 = +8.4% YTD 2024 – 226,603 / 2023 – 208,988 = +8.4 % Updates for January 2024 – (73,868) = 32.6% of volume / December 32.7% = -.1% (Decrease the month before)