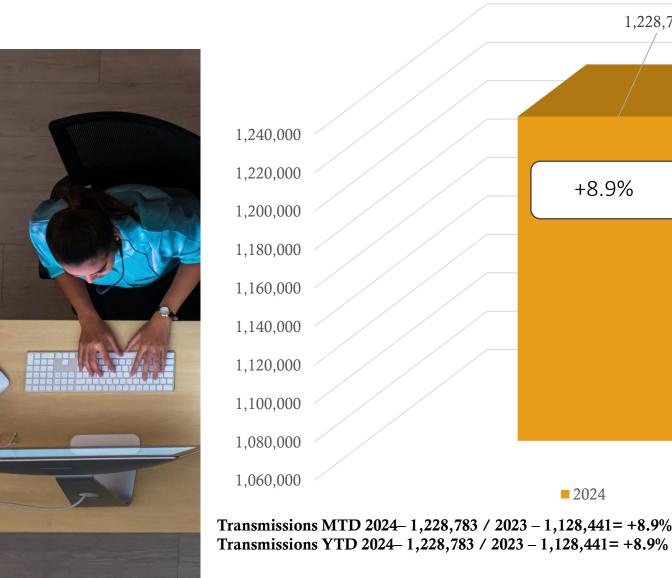

sued Pipes Plus Training
- **\$73,500** issued in fines





# TIP OF THE MONTH

# A ticket number does not equal a valid ticket!

When a notice is requested for the purpose of excavation or demolition, the information provided by the excavator must be correct.

Incorrect information can lead to delays for the dig crews, damages at the excavation site, member operators not being notified.

# DATA INSIGHTS

Locate Request, Transmissions,
County ticket volume and distribution



#### Locate Requests for NC

#### January 2024 vs 2023





MTD January 2024 – 226,603 / 2023 – 208,988 = +8.4% YTD 2024 – 226,603 / 2023 – 208,988 = +8.4 % Updates for January 2024 – (73,868) = 32.6% of volume / December 32.7% = -.1% (Decrease the month before)

#### Transmissions for NC

#### January 2024 vs 2023





# **COUNTY TICKET VOLUME**

2024 VS 2023



| Carteret | 3 HR   | CNCL  | NEW      | RXMT       |        | TOTAL Tickets |
|----------|--------|-------|----------|------------|--------|---------------|
| 2023     | 32     | 7     | 938      | 23         | 619    | 1619          |
| 2024     | 71     | 10    | 1065     | 27         | 123    | 1296          |
| +/- Var  | 121.9% | 42.9% | 13.5%    | 17.4%      | -80.1% | -20.0%        |
|          |        | A     | vg Locat | es per Day | У      | 68            |

# COUNTY TICKET VOLUME YTD VS PREVIOUS YEAR



| Carteret | 3 HR   | CNCL  | NEW      | RXMT       |        | TOTAL Tickets |
|----------|--------|-------|----------|------------|--------|---------------|
| 2023     | 32     | 7     | 938      | 23         | 619    | 1619