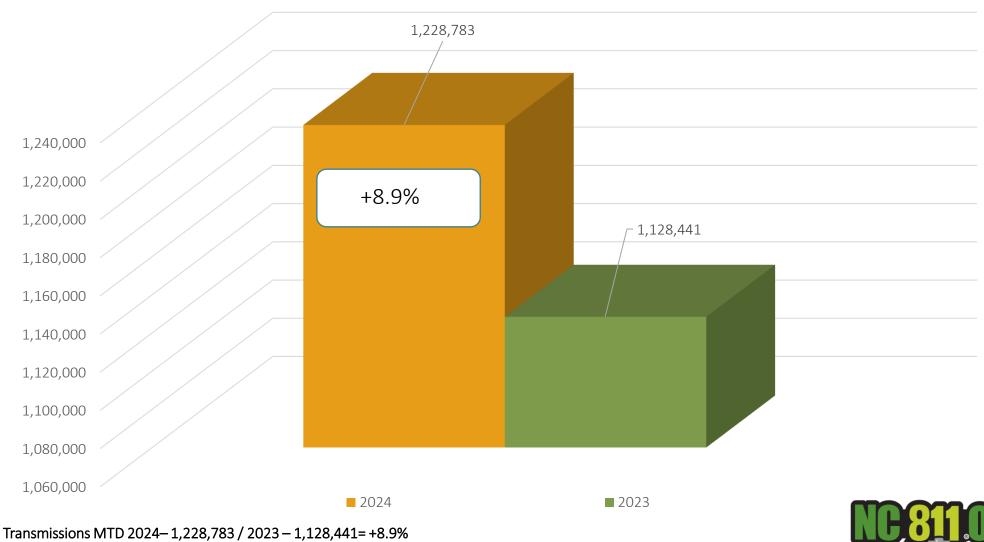

dars can be found on nc811.org or the nc811 app







#### TIP OF THE MONTH

## A ticket number does not equal a valid ticket!

When a notice is requested for the purpose of excavation or demolition, the information provided by the excavator must be correct.

Incorrect information can lead to delays for the dig crews, damages at the excavation site, member operators not being notified.

## DATA INSIGHTS

Locate Request, Transmissions,
County ticket volume and distribution



#### Locate Requests for NC

#### January 2024 vs 2023





MTD January 2024 - 226,603 / 2023 - 208,988 = +8.4%YTD 2024 - 226,603 / 2023 - 208,988 = +8.4%Updates for January 2024 - (73,868) = 32.6% of volume / December 32.7% = -.1% (Decrease the month before)



#### Transmissions for NC

#### January 2024 vs 2023





## COUNTY TICKET VOLUME

#### 2024 VS 2023/YEAR TO DATE

| Henderson | 3 HR  | CNCL   | NEW   | RXMT            | UPDT  | TOTAL<br>Tickets |
|-----------|-------|--------|-------|-----------------|-------|------------------|
| 2023      | 128   | 42     | 1489  | 39              | 683   | 2381             |
| 2024      | 119   | 17     | 1474  | 43              | 813   | 2466             |
|           | -7.0% | -59.5% | -1.0% | 10.3%           | 19.0% | 3.6%             |
|           |       |        |       | Avg             |       |                  |
|           |       |        |       | Locates per Day |       | 130              |

## **COUNTY TICKET**

#### 2024 VS 2023/ YEAR TO DATE

## **VOLUME**

| <b>Polk</b> |      | 3 HR  | CNCL   | NEW   | RXMT            | UPDT  | TOTAL<br