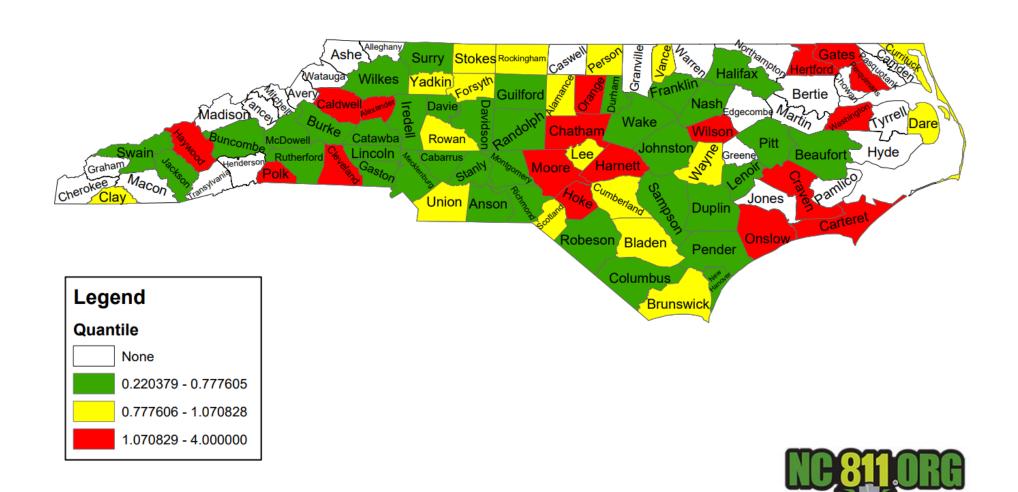

| SALUDA         | 18   |
| SALUDA         | 10   |
| VALLEY HILL    | 7    |



## **COUNTY TICKET DISTRIBUTION** - JANUARY

| POLK         | 426 |
|--------------|-----|
| COLUMBUS     | 105 |
| GREEN CREEK  | 16  |
| MILL SPRING  | 128 |
| PEA RIDGE    | 2   |
| PENIEL       | 3   |
| ROCK SPRINGS | 1   |
| SALUDA       | 70  |
| SUNNY VIEW   | 1   |
| TRYON        | 100 |



## **COUNTY TICKET DISTRIBUTION - JANUARY**

| TRANSYLVANIA   | 486 |
|----------------|-----|
| BALSAM GROVE   | 12  |
| BREVARD        | 258 |
| CEDAR MOUNTAIN | 50  |
| DUNNS ROCK     | 9   |
| EAST FORK      | 7   |
| LAKE TOXAWAY   | 32  |
| PENROSE        | 12  |
| PISGAH FOREST  | 73  |
| ROSMAN         | 8   |
| SAPPHIRE       | 17  |



## DAMAGES



#### **Damages per 1000 Transmissions**

January 2024



#### Damages Reported for January



| 21 |
|----|
| 3  |
| 1  |
| 2  |
| 3  |
| 20 |
| 17 |
| 2  |
| 14 |
| 4  |
| 7  |
| 14 |
| 17 |
| 1  |
| 19 |
| 2  |
| 20 |
| 27 |
| 4  |
| 7  |
| 4  |
| 2  |
|    |

| NC-Duplin      | 2                              |
|----------------|--------------------------------|
| NC-Durham      | 52                             |
| NC-Forsyth     | 44                             |
| NC-Franklin    | 3                              |
| NC-Gaston      | 11                             |
| NC-Gates       | 3                              |
| NC-Guilford    | 29<br>1                        |
| NC-Halifax     | 1                              |
| NC-Harnett     | 23                             |
| NC-Haywood     | 6                              |
| NC-Henderson   | 2