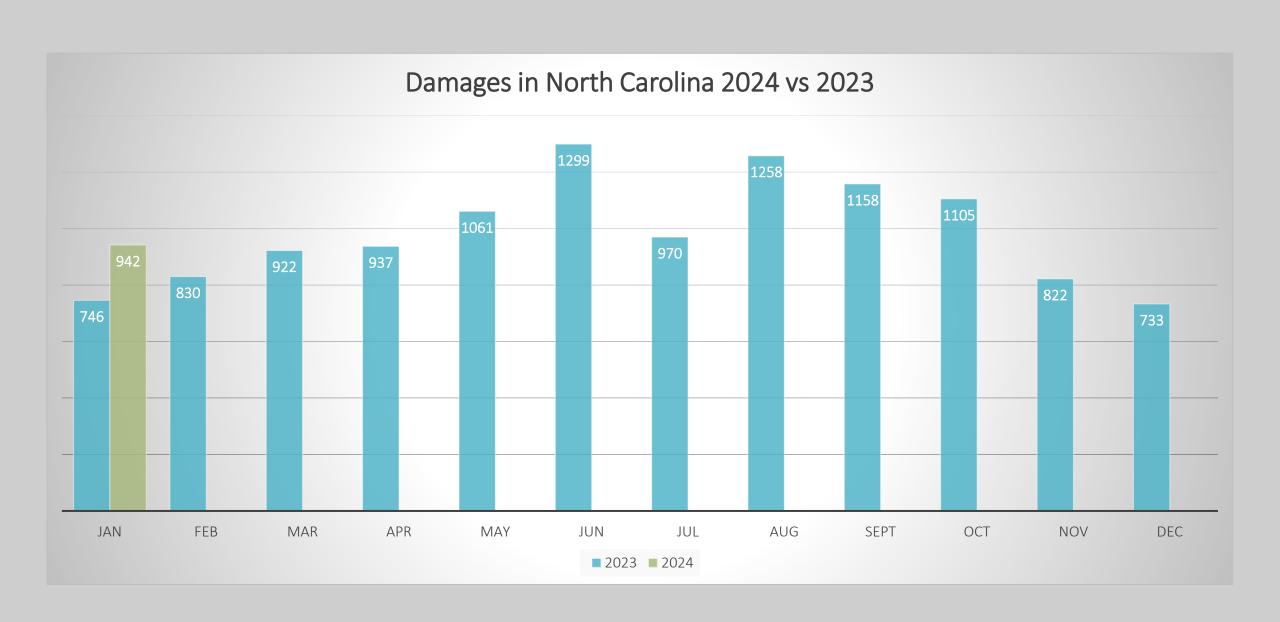

## DAMAGES

#### **Damages per 1000 Transmissions**

January 2024

#### **Grand Total 942**