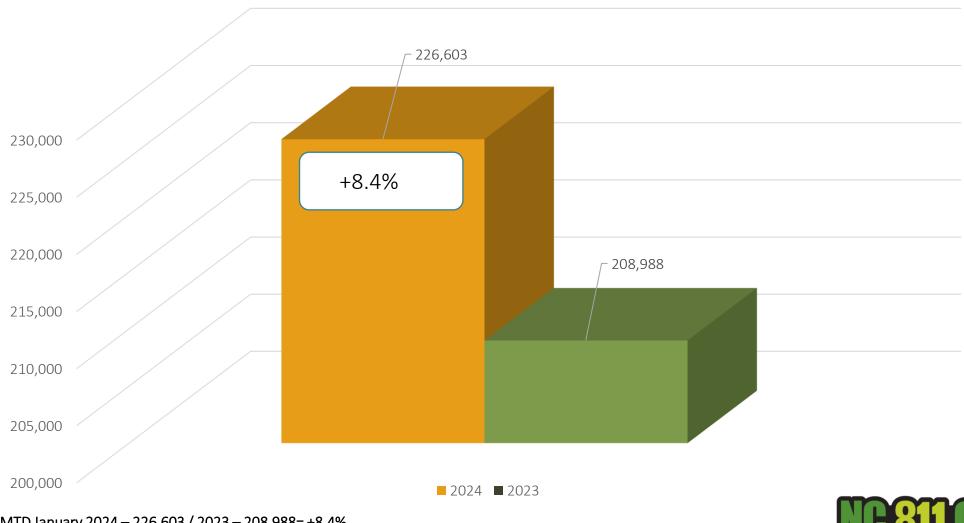

#### Locate Requests for NC

#### January 2024 vs 2023

MTD January 2024 - 226,603 / 2023 - 208,988 = +8.4%YTD 2024 - 226,603 / 2023 - 208,988 = +8.4%Updates for January 2024 - (73,868) = 32.6% of volume / December 32.7% = -.1% (Decrease the month before)