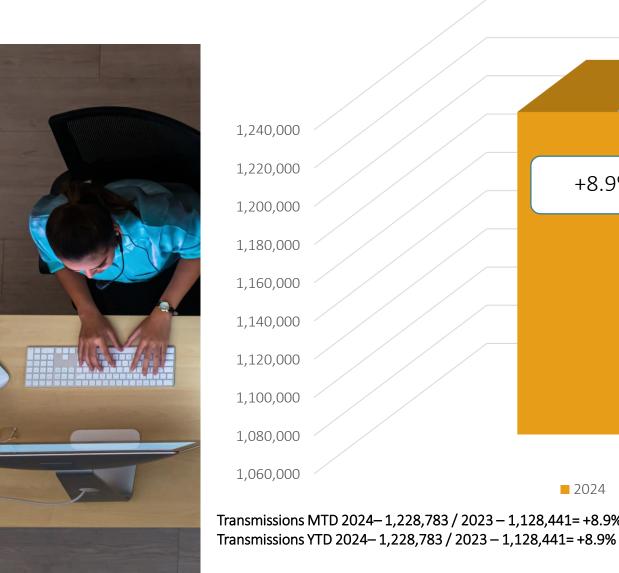

endars can be found on nc811.org or the nc811 app







#### TIP OF THE MONTH

## A ticket number does not equal a valid ticket!

When a notice is requested for the purpose of excavation or demolition, the information provided by the excavator must be correct.

Incorrect information can lead to delays for the dig crews, damages at the excavation site, member operators not being notified.

## DATA INSIGHTS

Locate Request, Transmissions,
County ticket volume and distribution



#### Locate Requests for NC

#### January 2024 vs 2023





MTD January 2024 - 226,603 / 2023 - 208,988 = +8.4%YTD 2024 - 226,603 / 2023 - 208,988 = +8.4%Updates for January 2024 - (73,868) = 32.6% of volume / December 32.7% = -.1% (Decrease the month before)



#### Transmissions for NC

#### January 2024 vs 2023





## COUNTY TICKET VOLUME

#### 2024 VS 2023/YEAR TO DATE

| Henderson | 3 HR  | CNCL   | NEW   | RXMT            | UPDT  | TOTAL<br>Tickets |
|-----------|-------|--------|-------|-----------------|-------|------------------|
| 2023      | 128   | 42     | 1489  | 39              | 683   | 2381             |
| 2024      | 119   | 17     | 1474  | 43              | 813   | 2466             |
|           | -7.0% | -59.5% | -1.0% | 10.3%           | 19.0% | 3.6%             |
|           |       |        |       | Avg             |       |                  |
|           |       |        |       | Locates per Day |       | 130              |

## **COUNTY TICKET**

#### 2024 VS 2023/ YEAR TO DATE

## **VOLUME**

| <b>Polk</b> |      | 3 HR  | CNCL   | NEW   | RXMT            | UPDT  | TOTAL<