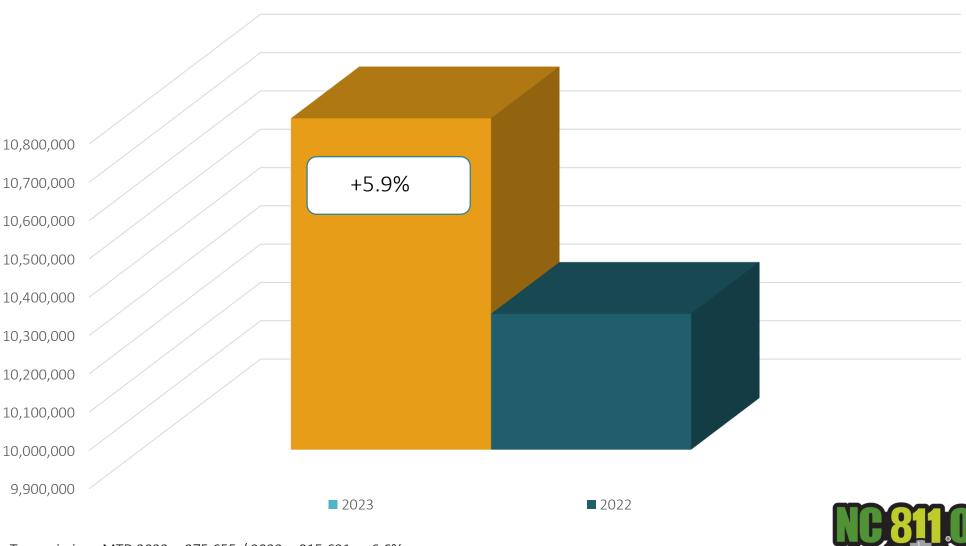

#### Transmissions for NC

#### December 2023 vs 2022

Transmissions YTD 2023 - 14,250,410/ 2022 - 13,452,158 = +5.9%

#### YTD 2023 vs 2022