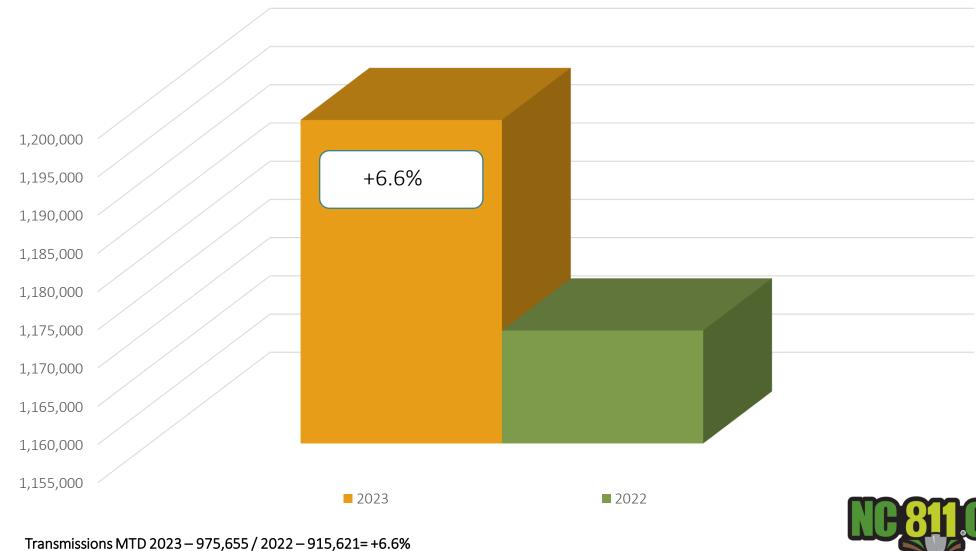

#### Transmissions for NC

#### December 2023 vs 2022

Transmissions YTD 2023 - 14,250,410/ 2022 - 13,452,158 = +5.9%