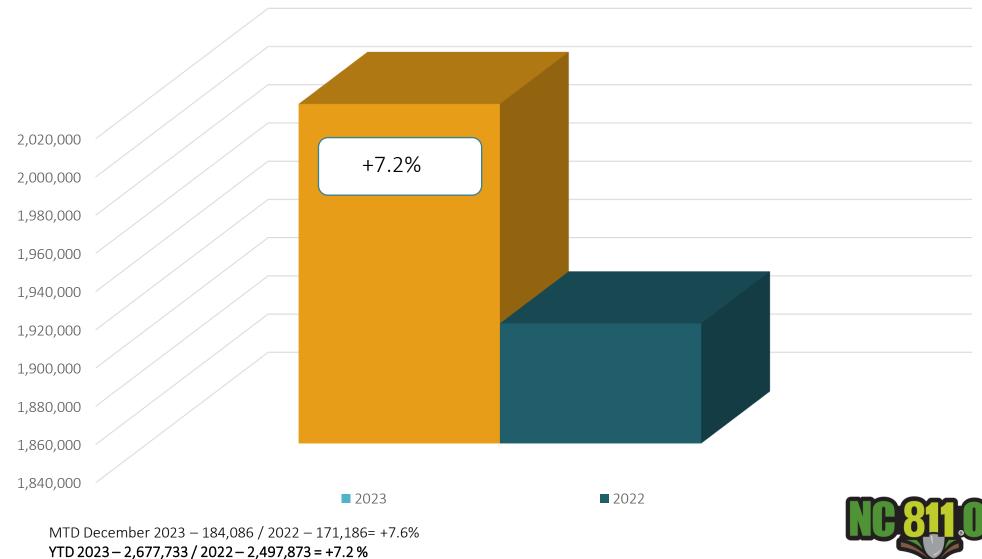

#### Locate Requests for NC

#### YTD 2023 vs 2022

Updates for December 2023 - (60,202) = 32.7% of volume / November 31.5% = +1.2% (Increase the month before)

#### December 2023 vs 2022

MTD December 2023 – 184,086 / 2022 – 171,186= +7.6% YTD 2023 – 2,677,733 / 2022 – 2,497,873 = +7.2 % Updates for December 2023 – (60,202) = 32.7% of volume / November 31.5% = +1.2% (Increase the month before)