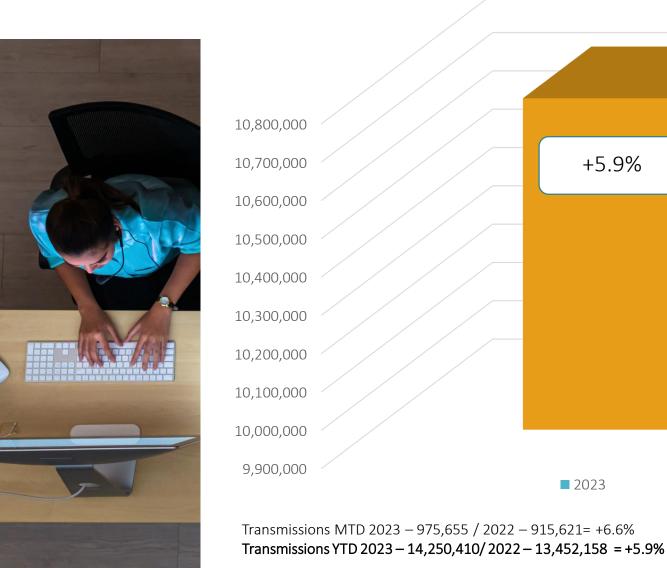

#### Transmissions for NC

#### December 2023 vs 2022

Transmissions YTD 2023 - 14,250,410/ 2022 - 13,452,158 = +5.9%