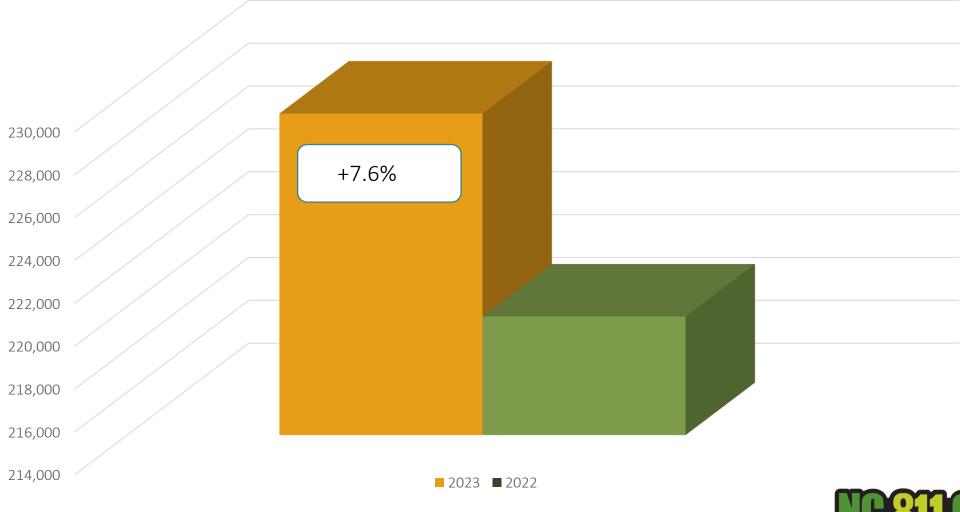

#### Locate Requests for NC

#### December 2023 vs 2022

MTD December 2023 – 184,086 / 2022 – 171,186= +7.6% YTD 2023 – 2,677,733 / 2022 – 2,497,873 = +7.2 % Updates for December 2023 – (60,202) = 32.7% of volume / November 31.5% = +1.2% (Increase the month before)