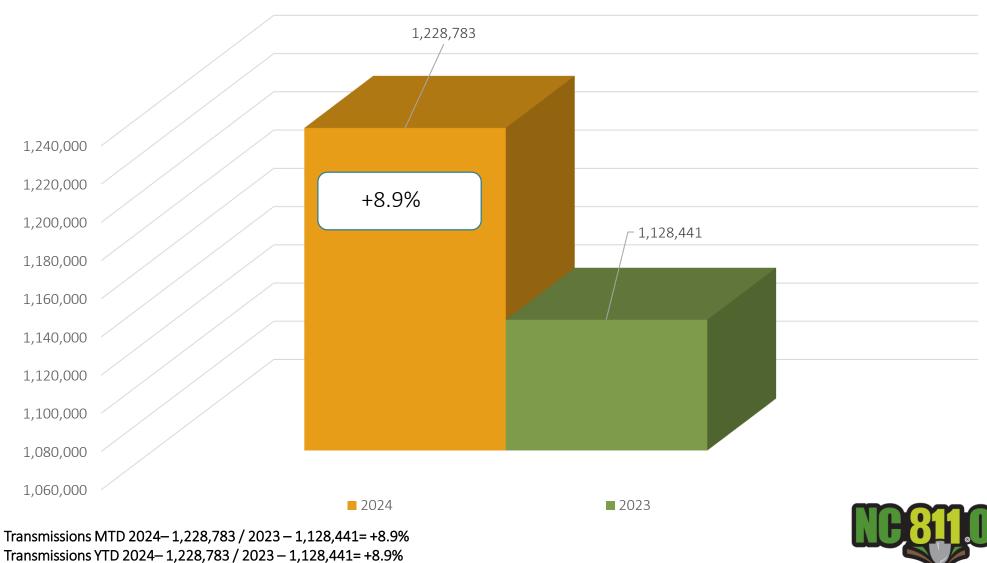

nt calendars can be found on nc811.org or the nc811 app







## TIP OF THE MONTH

# A ticket number does not equal a valid ticket!

When a notice is requested for the purpose of excavation or demolition, the information provided by the excavator must be correct.

Incorrect information can lead to delays for the dig crews, damages at the excavation site, member operators not being notified.

# DATA INSIGHTS

Locate Request, Transmissions,
County ticket volume and distribution



### Locate Requests for NC

#### January 2024 vs 2023





MTD January 2024 - 226,603 / 2023 - 208,988 = +8.4%YTD 2024 - 226,603 / 2023 - 208,988 = +8.4%Updates for January 2024 - (73,868) = 32.6% of volume / December 32.7% = -.1% (Decrease the month before)

#### Transmissions for NC

### January 2024 vs 2023





# **COUNTY TICKET**

2024 VS 2023

**VOLUME** 

| Lee     | 3 HR   | CNCL   | NEW                 | RXMT   | UPDT   | TOTAL<br>Tickets |
|---------|--------|--------|---------------------|--------|--------|------------------|
| 2023    | 69     | 7      | 684                 | 33     | 716    | 1509             |
| 2024    | 56     | 17     | 1060                | 24     | 490    | 1647             |
| +/- Var | -18.8% | 142.9% | 55.0%               | -27.3% | -31.6% | 9.1%             |
|         |        |        | Avg Locates per Day |        | 87     |                  |



# COUNTY TICKET DISTRIBUTION - JANUARY

| County/Place   | Jan  |
|----------------|------|
| LEE            | 1647 |
| BROADWAY       | 30   |
| CAROLINA TRACE | 4    |
| COLON          | 1    |
| COOL SPRINGS