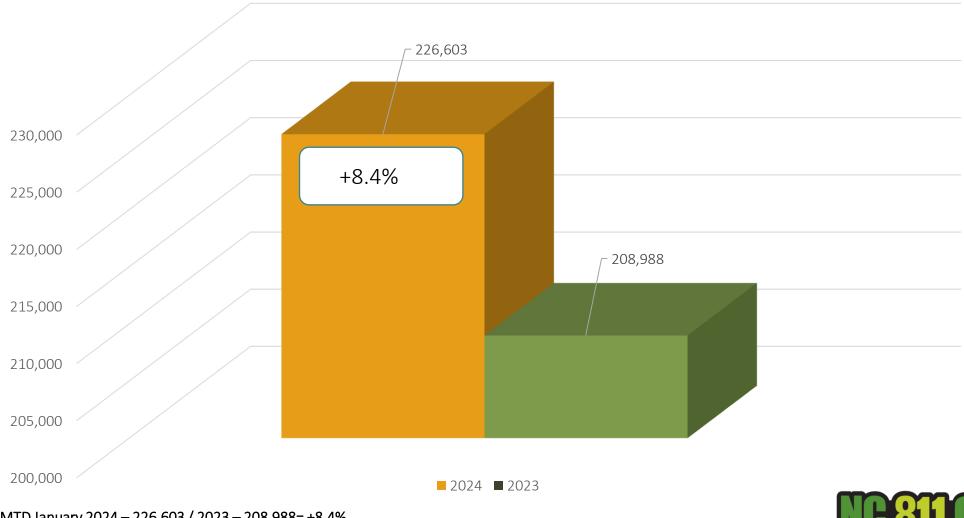

### Locate Requests for NC

#### January 2024 vs 2023

MTD January 2024 - 226,603 / 2023 - 208,988 = +8.4%YTD 2024 - 226,603 / 2023 - 208,988 = +8.4%Updates for January 2024 - (73,868) = 32.6% of volume / December 32.7% = -.1% (Decrease the month before)