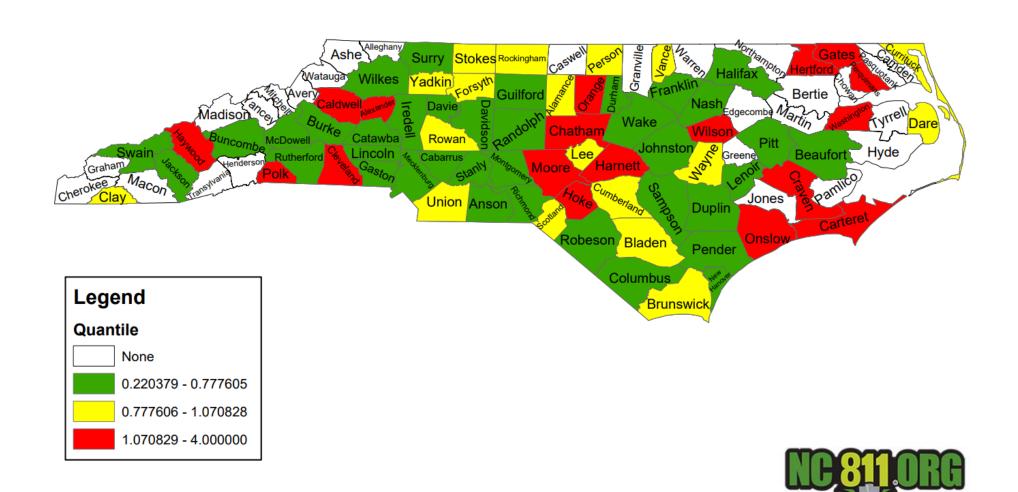

# DAMAGES

## Damages Reported for January

| NC-Alamance   | 21               |
|---------------|------------------|
| NC-Alexander  | 3                |
| NC-Anson      | 1                |
| NC-Beaufort   | 3<br>1<br>2<br>3 |
| NC-Bladen     | 3                |
| NC-Brunswick  | 20               |
| NC-Buncombe   | 17               |
| NC-Burke      | 2                |
| NC-Cabarrus   | 14               |
| NC-Caldwell   | 4                |
| NC-Carteret   | 7                |
| NC-Catawba    | 14               |
| NC-Chatham    | 17               |
| NC-Clay       | 1                |
| NC-Cleveland  | 19               |
| NC-Columbus   | 2                |
| NC-Craven     | 20               |
| NC-Cumberland | 27               |
| NC-Currituck  | 4                |
| NC-Dare       | 7                |
| NC-Davidson   |                  |
| NC-Davie      | 2                |

| 2           |
|-------------|
| 52          |
| 44          |
| 3           |
| 11          |
| 3           |
| 29          |
| 1           |
| 23          |
| 6           |
| 3           |
| 3<br>5<br>5 |
| 5           |
| 15          |
| 1           |
| 18          |
| 8           |
| 2           |
| 5           |
| 1           |
| 131         |
| 1           |
| 19          |
| 3           |
| 17          |
|             |

| NC-Onslow     | 19                         |
|---------------|----------------------------|
| NC-Orange     | 78                         |
| NC-Pender     | 9                          |
| NC-Perquimans | 1                          |
| NC-Person     | 3                          |
| NC-Pitt       | 9                          |
| NC-Polk       | 2                          |
| NC-Randolph   | 3<br>9<br>2<br>4<br>1      |
| NC-Richmond   | 1                          |
| NC-Robeson    | 4<br>7                     |
| NC-Rockingham | 7                          |
| NC-Rowan      | 10                         |
| NC-Rutherford | 2                          |
| NC-Sampson    | 2<br>2<br>2<br>3<br>3<br>1 |
| NC-Scotland   | 2                          |
| NC-Stanly     | 3                          |
| NC-Stokes     | 3                          |
| NC-Surry      | 1                          |
| NC-Swain      | 1                          |
| NC-Union      | 32                         |
| NC-Vance      | 2                          |
| NC-Wake       | 113                        |
| NC-Washington | 1                          |
| NC-Wayne      | 7                          |
| NC-Wilkes     | 1                          |
| NC-Wilson     | 4                          |
| NC-Yadkin     | 2                          |

#### **Grand Total 942**

#### **Damages per 1000 Transmissions**

January 2024

UCC Sign-In Sheet

County: Lee Date: 2 13 24

| Name            | Company                        | Email                                      | Phone Number |
|-----------------|--------------------------------|--------------------------------------------|--------------|
| Parrish Reddick | NC811,                         | Parcish@1089                               | 336-707-4528 |
| Phillip Ferrell | Enterprise Products Dixie Pine | line Pferrell @ eproch. com                | 919 302 9153 |
| J CREED         | joshna. creed@doninien en enge | Dominion Etry                              | 919 218 6784 |
| Mika Holland    | Michaelholland Cominion Cnarry |                                            | 919.819.9701 |
| Cole Horten     | Dominion Energy                | 1                                          | 919-819-1642 |
| William Lucas   |                                | ou villian. Laus @ Asus rion Engrecon      |              |
|                 | Donisier Ever                  | e/460.x. Johnson co clominion energy - cen | 918-770-6804 |
| Chris Isenhour  | Dominion Energy                |                                            | 919-220-0324 |
|                 |                                |                                            |              |
|                 |                                |                                            |              |
|                 |                                |                                            |              |
|                 |                                |                                            |              |
|                 |                                |                                            |              |
|                 |                                |                                            |              |
| ·               |                                |                                            |              |
|                 |                                |                                            |              |
|                 |                                |                                            |              |
|                 |                                |                                            |              |
|                 |                                |                                            |              |
|                 |                                |                                            |              |
|                 |                                |                                            |              |
|                 |                                |                                            |              |
|                 |                                |                                            |              |
|                 |                                |                                            |              |
|                 |                                |                                            |              |