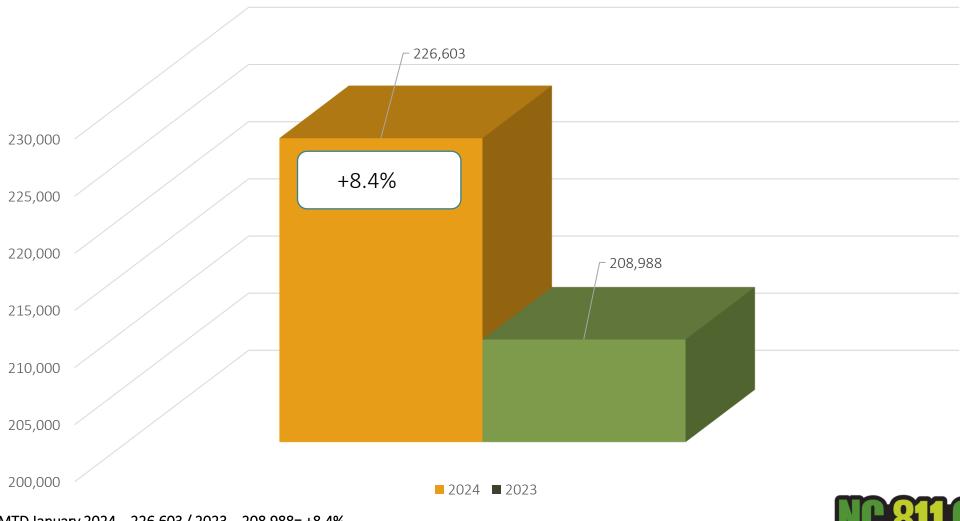

#### Locate Requests for NC

#### January 2024 vs 2023

MTD January 2024 - 226,603 / 2023 - 208,988 = +8.4%YTD 2024 - 226,603 / 2023 - 208,988 = +8.4%Updates for January 2024 - (73,868) = 32.6% of volume / December 32.7% = -.1% (Decrease the month before)