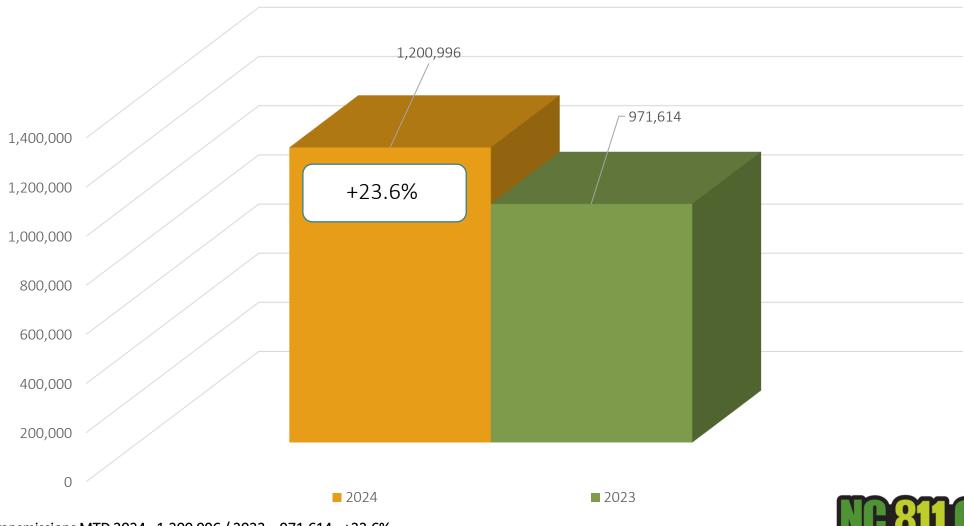

#### Transmissions for NC

#### January 2024 vs 2023

Transmissions MTD 2024– 1,200,996 / 2023 – 971,614= +23.6% Transmissions YTD 2024– 1,200,996 / 2023 – 971,614= +23.6%