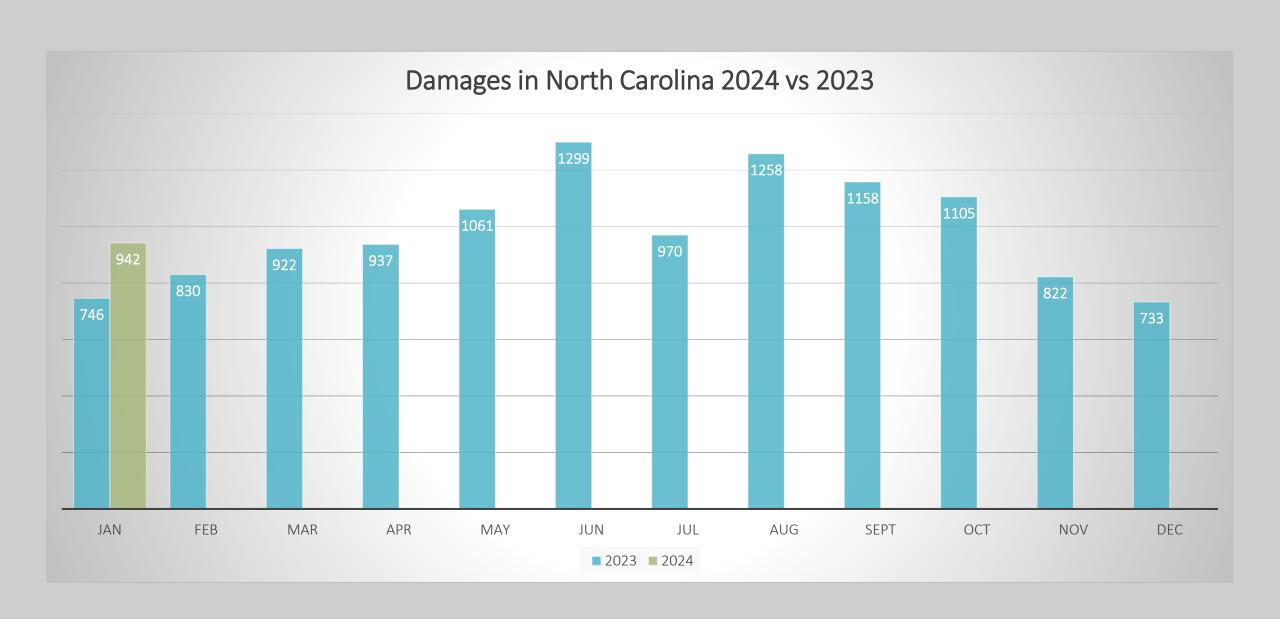

### DAMAGES

#### Damages Reported for January

| NC-Alamance   | <mark>21</mark> |
|---------------|-----------------|
| NC-Alexander  | 3               |
| NC-Anson      | 1               |
| NC-Beaufort   | 1<br>2<br>3     |
| NC-Bladen     | 3               |
| NC-Brunswick  | 20              |
| NC-Buncombe   | 17              |
| NC-Burke      | 2               |
| NC-Cabarrus   | 14              |
| NC-Caldwell   | 4               |
| NC-Carteret   | 7               |
| NC-Catawba    | 14              |
| NC-Chatham    | <mark>17</mark> |
| NC-Clay       | 1               |
| NC-Cleveland  | 19              |
| NC-Columbus   | 2               |
| NC-Craven     | 20              |
| NC-Cumberland | 27              |
| NC-Currituck  | 4               |
| NC-Dare       | 7               |
| NC-Davidson   | 4               |
| NC-Davie      | 2               |

#### **Grand Total 942**