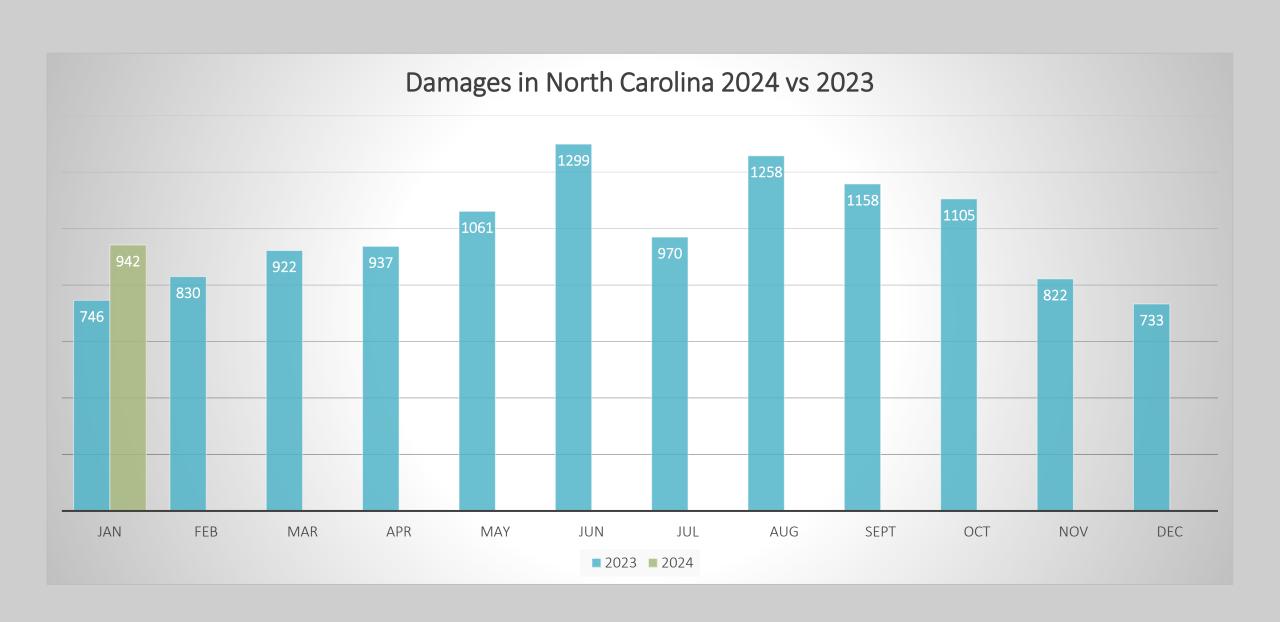

# DAMAGES

#### **Damages per 1000 Transmissions**

January 2024

#### **Grand Total 942**