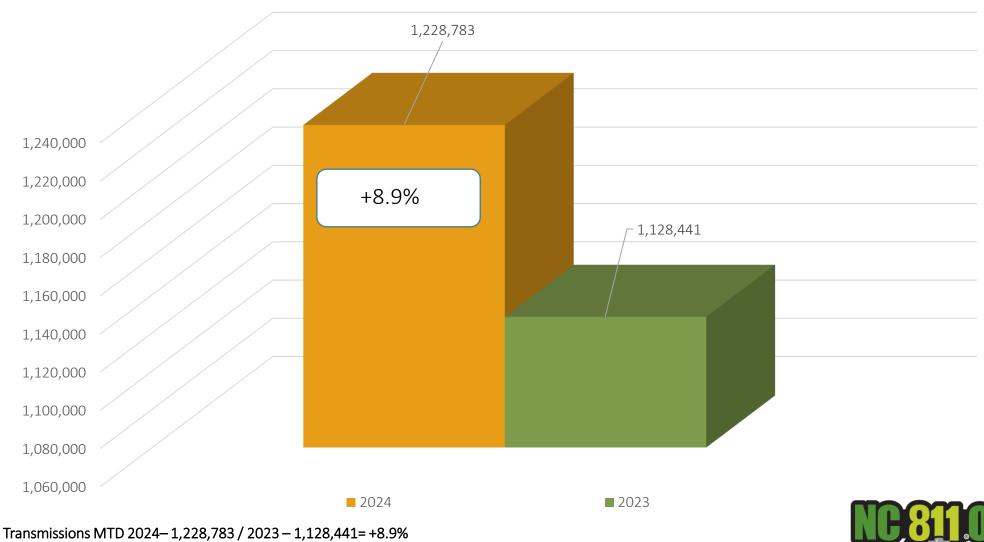

#### Transmissions for NC

### January 2024 vs 2023

2024 VS 2023

| Surry | 3 HR   | CNCL   | NEW   | RXMT                      | UPDT   | TOTAL<br>Tickets |
|-------|--------|--------|-------|---------------------------|--------|------------------|
| 2023  | 18     | 2      | 458   | 12                        | 557    | 1047             |
| 2024  | 14     | 8      | 457   | 20                        | 380    | 879              |
|       | -22.2% | 300.0% | -0.2% | 66.7%                     | -31.8% | -16.0%           |
|       |        |        |       | Avg<br>Locates<br>per Day |        | 46               |