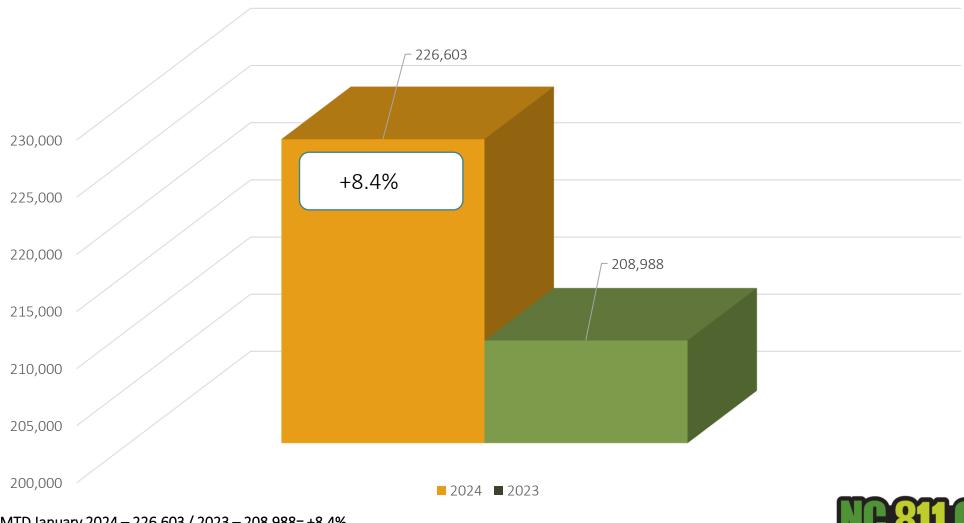

### Locate Requests for NC

### January 2024 vs 2023

MTD January 2024 - 226,603 / 2023 - 208,988 = +8.4%YTD 2024 - 226,603 / 2023 - 208,988 = +8.4%Updates for January 2024 - (73,868) = 32.6% of volume / December 32.7% = -.1% (Decrease the month before)