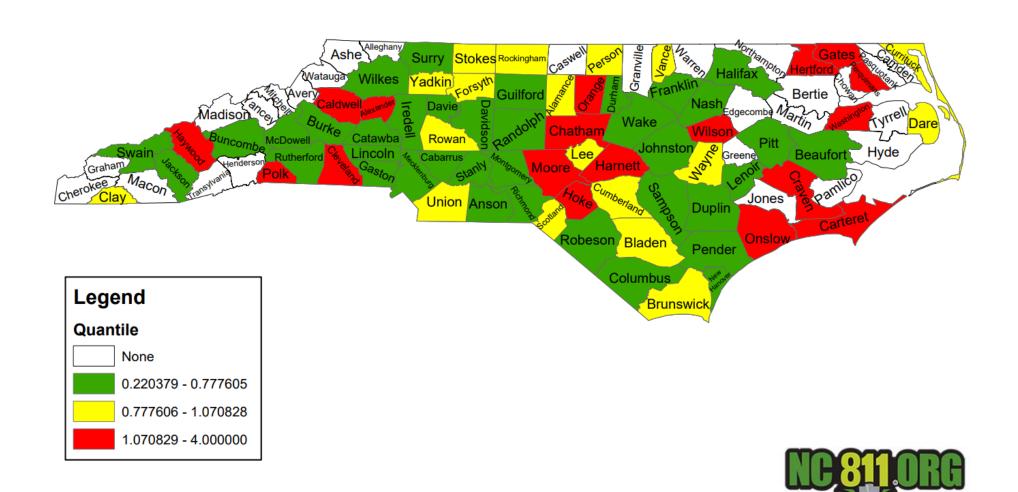

| ROARING RIVER     | 19  |
|-------------------|-----|
| RONDA             | 26  |
| SOMERS CROSSROADS | 60  |
| TRAPHILL          | 10  |
| WILBAR            | 4   |
| WILKESBORO        | 132 |



## **COUNTY TICKET DISTRIBUTION** - JANUARY

| YADKIN            | 595 |
|-------------------|-----|
| ARLINGTON         | 1   |
| BOONVILLE         | 49  |
| BROOKS CROSSROADS | 1   |
| COURTNEY          | 38  |
| CYCLE             | 1   |
| EAST BEND         | 236 |
| FORBUSH           | 3   |
| HAMPTONVILLE      | 27  |
| HUNTSVILLE        | 1   |

| JONESVILLE         | 44  |
|--------------------|-----|
| NEBO               | 38  |
| SWAN CREEK         | 1   |
| UNION HILL         | 9   |
| <b>YADKINVILLE</b> | 146 |



# DAMAGES



#### **Damages per 1000 Transmissions**

January 2024



### Damages Reported for January



| 21               |
|------------------|
| 3                |
| 1                |
| 3<br>1<br>2<br>3 |
| 3                |
| 20               |
| 17               |
| 2                |
| 14               |
| 4                |
| 7                |
| 14               |
| 17               |
| 1                |
| 19               |
| 2                |
| 20               |
| 27               |
| 4                |
| 7                |
| 4                |
| 2                |
| 2                |
|                  |

| NC-Duplin      | 2                      |
|----------------|------------------------|
| NC-Durham      | 52                     |
| NC-Forsyth     | 44<br>3<br>11          |
| NC-Franklin    | 3                      |
| NC-Gaston