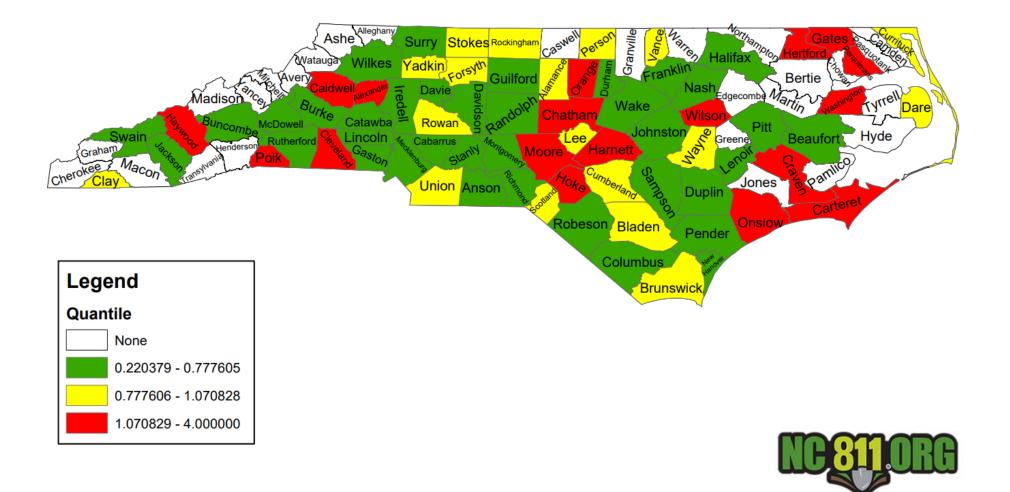

212.5% | <b>-9.</b> 7% | -65.4%                    | 22.2% | -7.1%            |
|          |        |        |               | Avg<br>Locates<br>per Day |       | 215              |



#### **COUNTY TICKET DISTRIBUTION** - JANUARY

| BUNCOMBE        | 4088 |
|-----------------|------|
| ALEXANDER       | 23   |
| ARDEN           | 351  |
| ASHEVILLE       | 2329 |
| AVERY CREEK     | 9    |
| BARNARDSVILLE   | 14   |
| BILTMORE        | 5    |
| BILTMORE FOREST | 25   |
| BLACK MOUNTAIN  | 196  |
| CANDLER         | 350  |

| ENKA        | 49  |
|-------------|-----|
| FAIRVIEW    | 198 |
| LEICESTER   | 92  |
| MONTREAT    | 6   |
| SKYLAND     | 4   |
| SWANNANOA   | 100 |
| WEAVERVILLE | 247 |
| WOODFIN     | 72  |



## DAMAGES



#### **Damages per 1000 Transmissions**

January 2024



#### Damages Reported for January



| NC-Alamance              | 21              |
|--------------------------|-----------------|
| NC-Alexander             | 3               |
| NC-Anson                 | 1               |
| NC-Beaufort              | 2               |
| NC-Bladen                | 3               |
| NC-Brunswick             | 20              |
| <mark>NC-Buncombe</mark> | <mark>17</mark> |
| NC-Burke                 | 2               |
| NC-Cabarrus              | 14              |
| NC-Caldwell              | 4               |
| NC-Carteret              | 7               |
| NC-Catawba               | 14              |
| NC-Chatham               | 17              |
| NC-Clay                  | 1               |
| NC-Cleveland             | 19              |
| NC-Colu