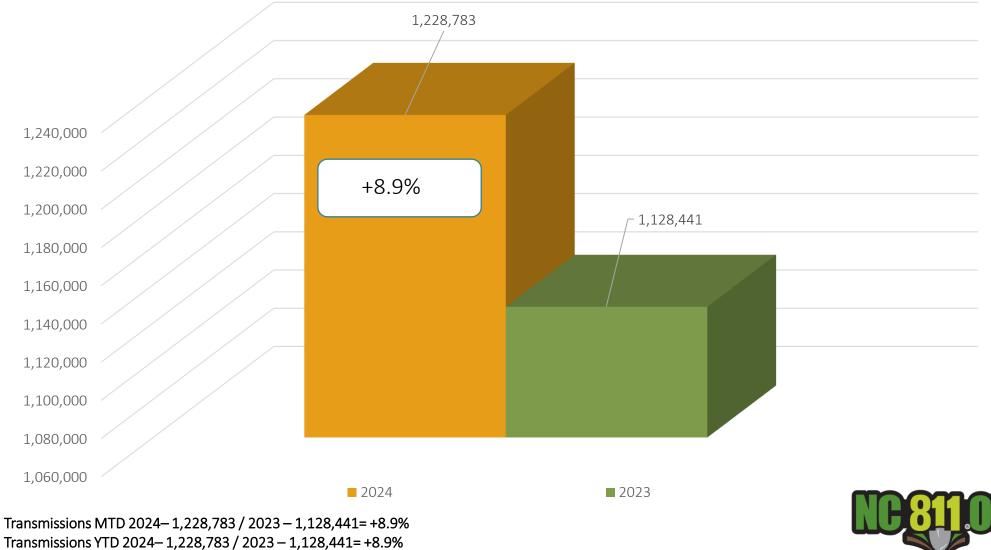

es on Agenda
  - $\circ$  55 Reviewed with action
  - 1 Tabled
- 8 Dismissed for lack of evidence
- 18 Issued Pipes Plus Training
- **\$73,500** issued in fines





# CALENDAR

NC811 & NCUCC event calendars can be found on nc811.org or the nc811 app







### TIP OF THE MONTH

#### A ticket number does not equal a valid ticket!

When a notice is requested for the purpose of excavation or demolition, the information provided by the excavator must be correct.

Incorrect information can lead to delays for the dig crews, damages at the excavation site, member operators not being notified.

## DATA INSIGHTS

#### Locate Request, Transmissions, County ticket volume and distribution



#### Locate Requests for NC January 2024 vs 2023





#### Transmissions for NC

#### January 2024 vs 2023





# COUNTY TICKET2024 VS 2023/ YTD VS PREVIOUS

#### VOLUME

| Buncombe | 3 HR   | CNCL   | NEW           | RXMT                      | UPDT  | TOTAL<br>Tickets |
|----------|--------|--------|---------------|---------------------------|-------|------------------|
| 2023     | 314    | 16     | 2807          | 136                       | 1128  | 4401             |
| 2024     | 79     | 50     | 2534          | 47                        | 1378  | 4088             |
|          | -74.8% | 212.5% | <b>-9.</b> 7% | -65.4%                    | 22.2% | -7.1%            |
|          |        |        |               | Avg<br>Locates<br>per Day |       | 215              |



#### **COUNTY TICKET DISTRIBUTION** - JANUARY

| BUNCOMBE        | 4088 |
|-----------------|------|
| ALEXANDER       | 23