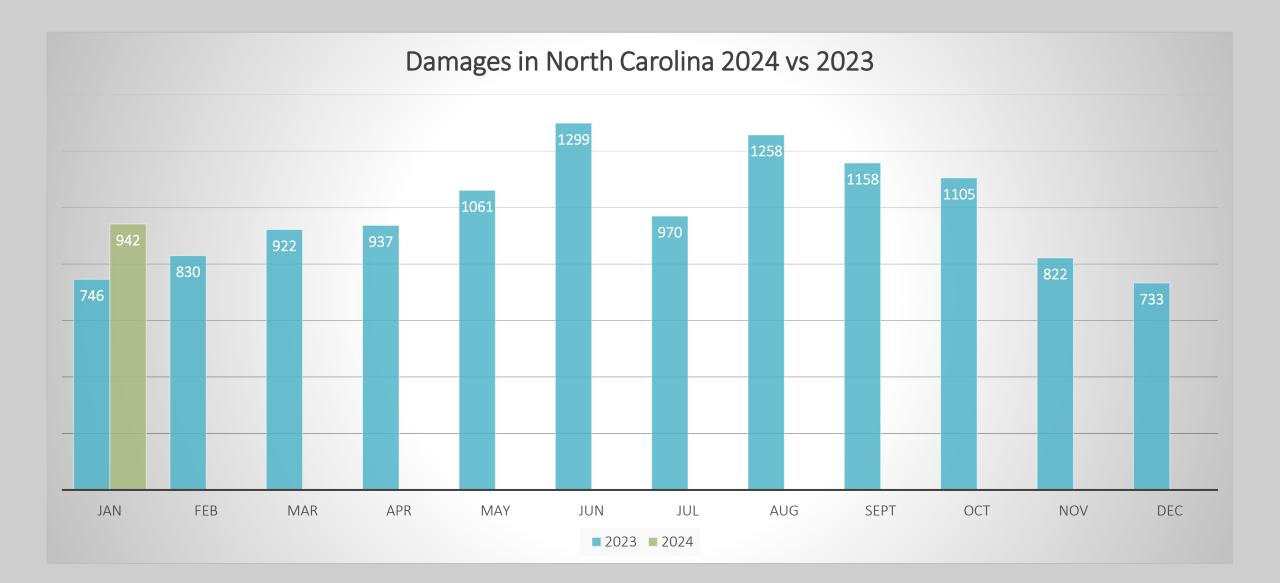

#### Locate Requests for NC January 2024 vs 2023

#### Grand Total 942

| 1  | TENNOCA CONSTRUCTION COMPANY           | 292 |
|----|----------------------------------------|-----|
| 2  | MB HAYNES CORPORATION                  | 215 |
| 3  | SUMTER UTILITIES, INC                  | 192 |
| 4  | AT&T UTILITY OPERATIONS                | 182 |
| 5  | FOREMOST PIPELINE CONSTRUCTION COMPANY | 168 |
| 6  | SUMTER UTILITIES, INC                  | 162 |
| 7  | NATIONAL ONDEMAND                      | 160 |
| 8  | NATIONAL ONDEMAND                      | 127 |
| 9  | DUKE ENERGY                            | 110 |
| 10 | BIRD ELECTRIC, INC                     | 107 |