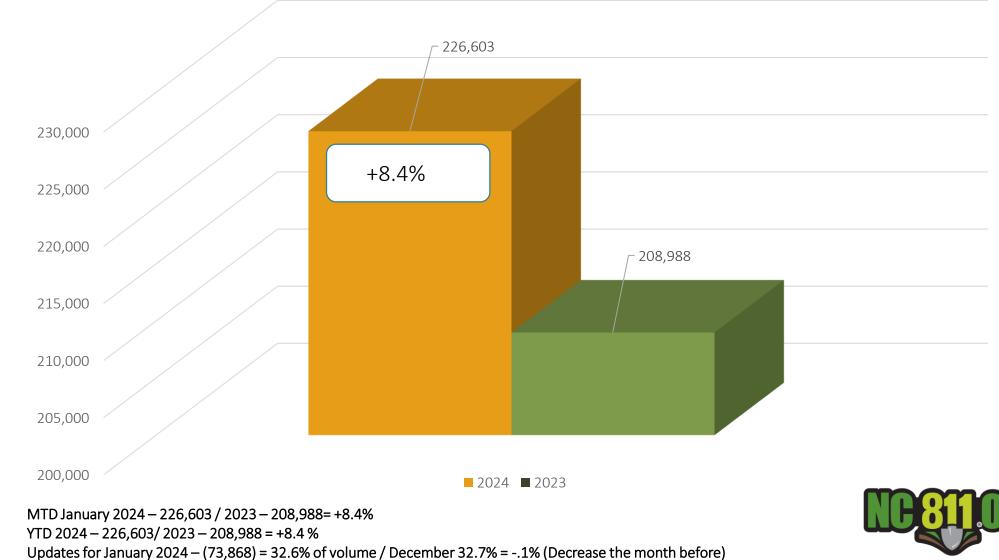

BOARD

#### UGDPRB – OVERVIEW OF 1/23/2024 CASES

- 56 Cases on Agenda
  - $\circ$  55 Reviewed with action
  - 1 Tabled
- 8 Dismissed for lack of evidence
- 18 Issued Pipes Plus Training
- **\$73,500** issued in fines





# CALENDAR

NC811 & NCUCC event calendars can be found on nc811.org or the nc811 app







### TIP OF THE MONTH

#### A ticket number does not equal a valid ticket!

When a notice is requested for the purpose of excavation or demolition, the information provided by the excavator must be correct.

Incorrect information can lead to delays for the dig crews, damages at the excavation site, member operators not being notified.

## DATA INSIGHTS

#### Locate Request, Transmissions, County ticket volume and distribution



#### Locate Requests for NC January 2024 vs 2023





#### Transmissions for NC

#### January 2024 vs 2023





# COUNTY TICKET2024 VS 2023/ YTD VS PREVIOUS

#### VOLUME

| Buncombe | 3 HR   | CNCL   | NEW           | RXMT                      | UPDT  | TOTAL<br>Tickets |
|----------|--------|--------|---------------|---------------------------|-------|------------------|
| 2023     | 314    | 16     | 2807          | 136                       | 1128  | 4401             |
| 2024     | 79     | 50     | 2534          | 47                        | 1378  | 4088             |
|          | -74.8% | 212.5% | <b>-9.</b> 7% | -65.4%                    | 22.2% | -7.1%            |
|          |        |        |               | Avg<br>Locates<br>per Day |       | 215              |



#### **COUNTY TICKET DISTRIBUTION** - JANUARY

| BUNCOMBE        |