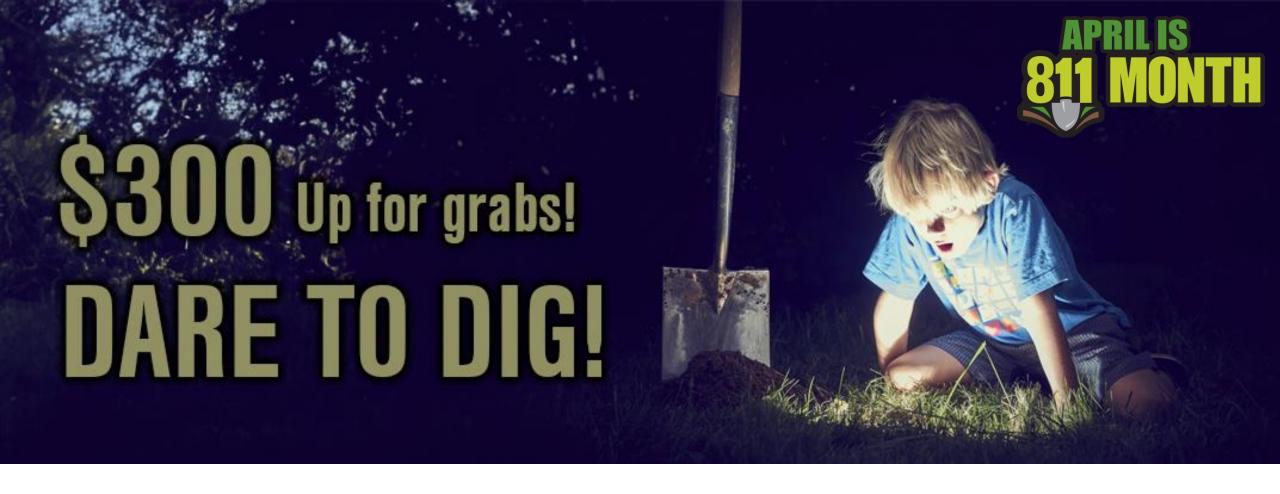

# NEW 811 BANNERS FOR 2024

Pick one up at your local UCC

April is National Safe Digging Month and it's almost time to get digging!! Entering the contest only takes a few minutes and you could win \$300 just by digging a few virtual holes.

https://nc811.org/dare-to-dig/

Contest runs thru April 30<sup>th</sup>.

**Dates:** Tuesday, April 30th, 2024 – Friday, May 3, 2024.

**Location:** The conference will be held in beautiful Charleston, SC.

**Registration:** Attendee - \$250 Guest/Spouse - \$150