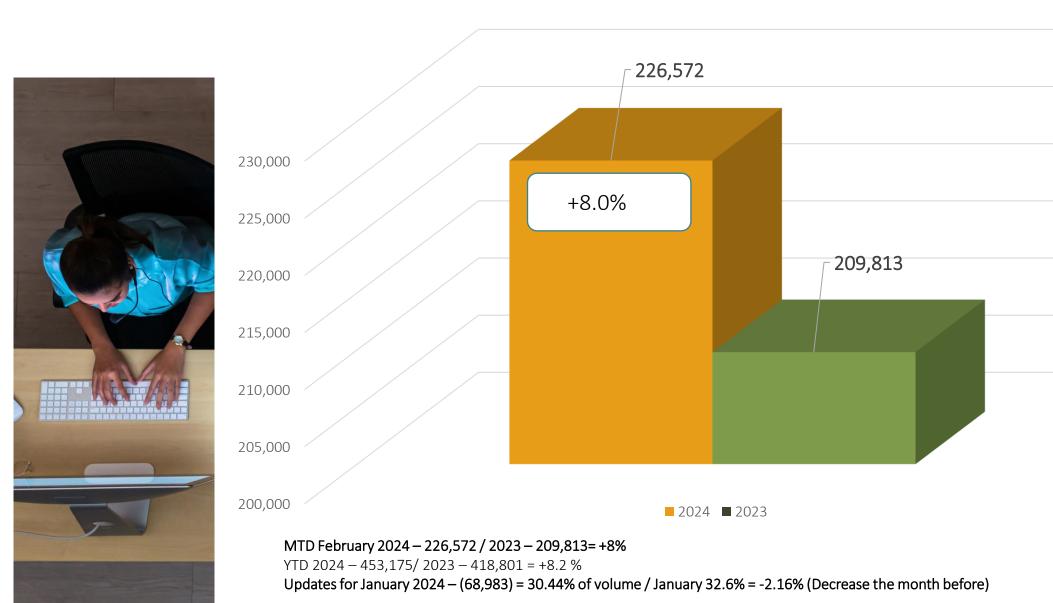

#### Locate Requests for NC

#### February 2024 vs 2023

#### YTD 2024

MTD February 2024 – 226,572 / 2023 – 209,813= +8%

YTD 2024 – 453,175/ 2023 – 418,801 = +8.2 %

Updates for January 2024 - (68,983) = 30.44% of volume / January 32.6% = -2.16% (Decrease the month before)