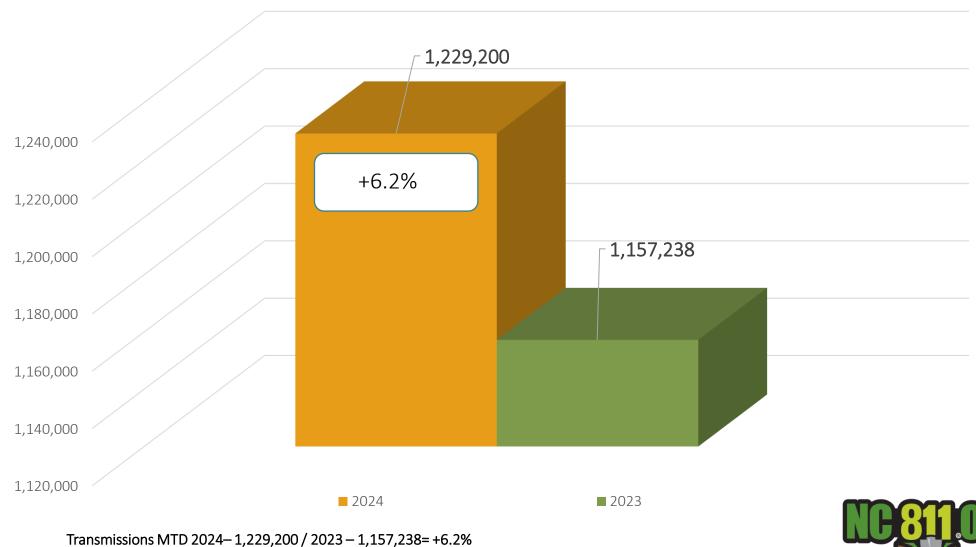

#### Locate Requests for NC

#### February 2024 vs 2023

#### YTD 2024

MTD February 2024 – 226,572 / 2023 – 209,813= +8%

YTD 2024 – 453,175/ 2023 – 418,801 = +8.2 %

Updates for January 2024 - (68,983) = 30.44% of volume / January 32.6% = -2.16% (Decrease the month before)