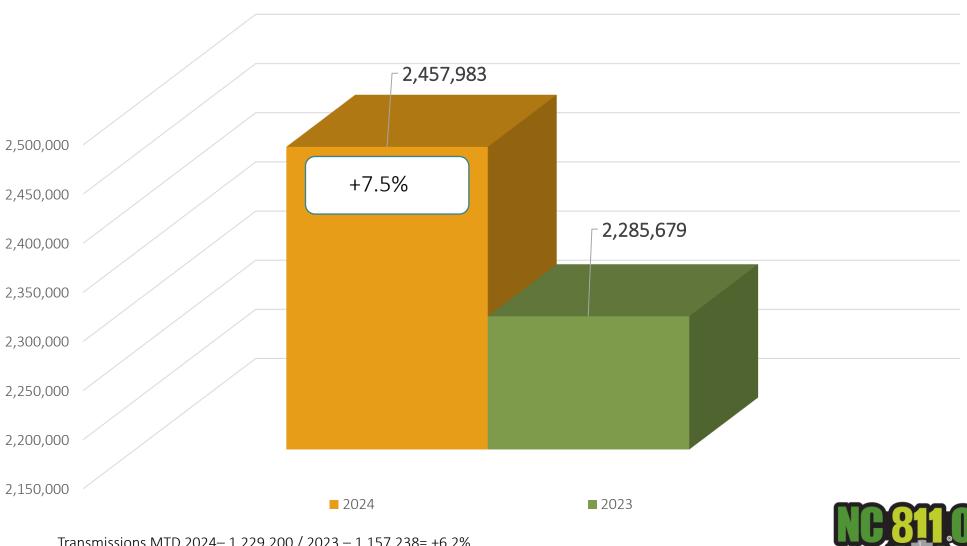

#### Transmissions for NC

### February 2024 vs 2023

Transmissions YTD 2024-2,457,983 / 2023 - 2,285,679= +7.5%

#### YTD 2024