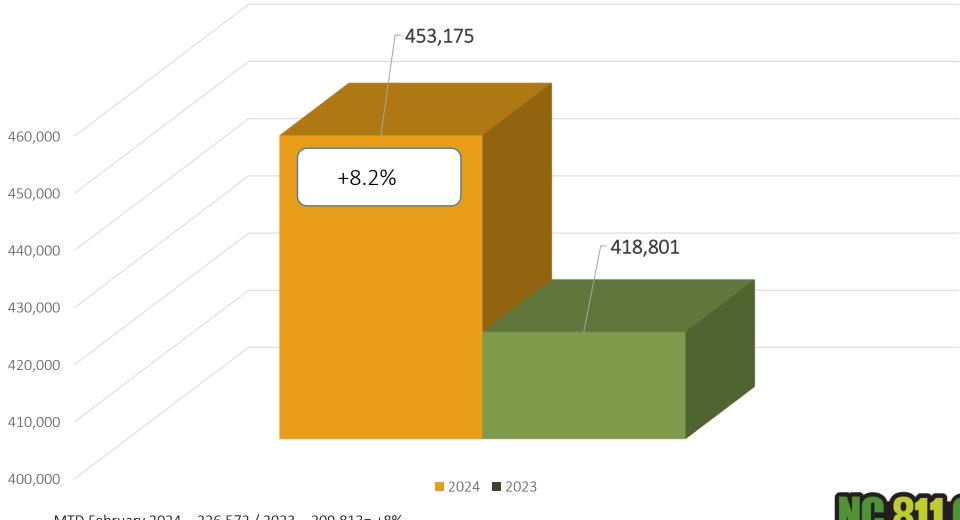

#### Transmissions for NC

### February 2024 vs 2023

Transmissions YTD 2024-2,457,983 / 2023 - 2,285,679= +7.5%

#### YTD 2024