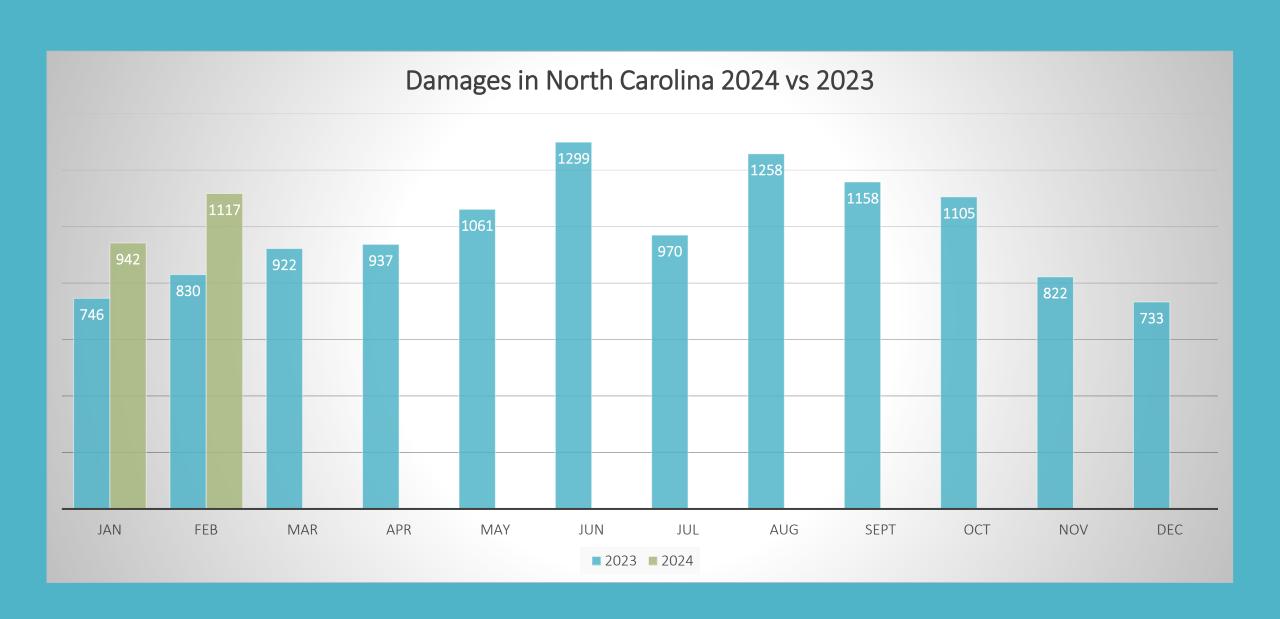

## DAMAGES

### **Damages Reported for February**

| NC-Alamance   | 19 |
|---------------|----|
| NC-Alexander  | 2  |
| NC-Ashe       | 1  |
| NC-Beaufort   | 2  |
| NC-Brunswick  | 16 |
| NC-Buncombe   | 7  |
| NC-Burke      | 3  |
| NC-Cabarrus   | 16 |
| NC-Caldwell   | 4  |
| NC-Carteret   | 7  |
| NC-Catawba    | 29 |
| NC-Chatham    | 13 |
| NC-Cherokee   | 2  |
| NC-Chowan     | 4  |
| NC-Clay       | 5  |
| NC-Cleveland  | 15 |
| NC-Columbus   | 4  |
| NC-Craven     | 17 |
| NC-Cumberland | 39 |
| NC-Currituck  | 2  |
| NC-Dare       | 14 |
| NC-Davidson   | 12 |
| NC-Davie      | 3  |
| NC-Duplin     | 3  |
| NC-Durham     | 85 |
|               |    |

| NC-Edgecombe   | 5                      |
|----------------|------------------------|
| NC-Forsyth     | 41                     |
| NC-Franklin    | 1                      |
| NC-Gaston      | 29                     |
| NC-Gates       | 29<br>2<br>3<br>52     |
| NC-Granville   | 3                      |
| NC-Guilford    | 52                     |
| NC-Halifax     | 1                      |
| NC-Harnett     | 19                     |
| NC-Haywood     | 3<br>9<br>3<br>3<br>19 |
| NC-Henderson   | 9                      |
| NC-Hertford    | 3                      |
| NC-Hoke        | 3                      |
| NC-Iredell     | 19                     |
| NC-Jackson     | 3                      |
| NC-Johnston    | 36<br>2<br>4<br>7      |
| NC-Jones       | 2                      |
| NC-Lee         | 4                      |
| NC-Lincoln     | 7                      |
| NC-Madison     | 1                      |
| NC-McDowell    | 4                      |
| NC-Mecklenburg | 160                    |
| NC-Mitchell    | 1                      |
| NC-Montgomery  | 4                      |
| NC-Moore       | 22                     |
|                |                        |

| NC-Nash        | 14  |
|----------------|-----|
| NC-New Hanover | 20  |
| NC-Northampton | 1   |
| NC-Onslow      | 21  |
| NC-Orange      | 46  |
| NC-Pasquotank  | 3   |
| NC-Pender      | 9   |
| NC-Perquimans  | 2   |
| NC-Person      | 2   |
| NC-Pitt        | 12  |
| NC-Randolph    | 5   |
| NC-Richmond    | 2   |
| NC-Robeson     | 4   |
| NC-Rockingham  | 6   |
| NC-Rowan       | 13  |
| NC-Rutherford  | 1   |
| NC-Scotland    | 2   |
| NC-Surry       | 2   |
| NC-Union       | 29  |
| NC-Vance       | 2   |
| NC-Wake        | 152 |
| NC-Wayne       | 6   |
| NC-Wilkes      | 1   |
| NC-Wilson      | 2   |
| NC-Yadkin      | 2   |
|                |     |

**Grand Total 1,117** 