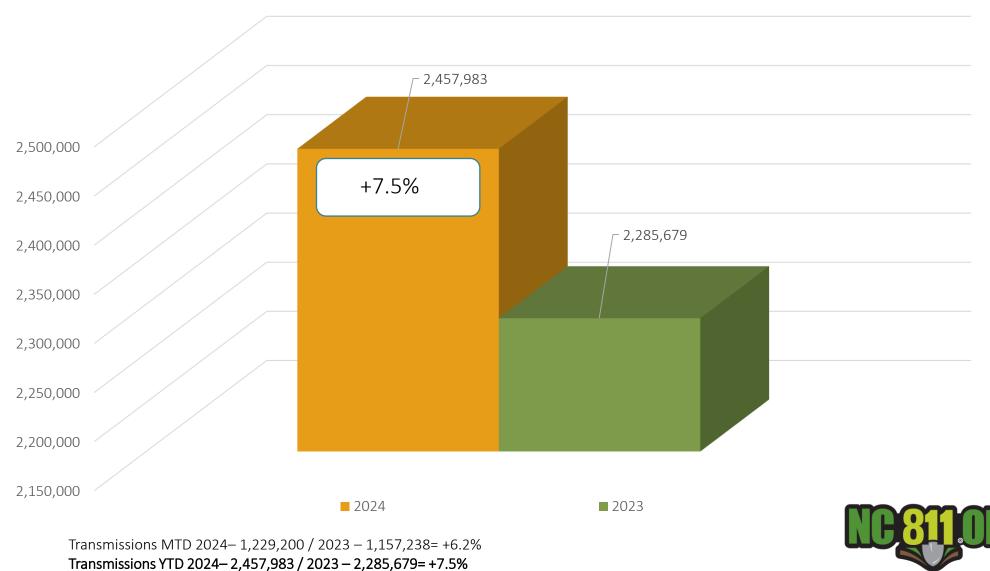

#### Transmissions for NC

#### YTD 2024

## February 2024 vs 2023

Transmissions YTD 2024–2,457,983 / 2023 – 2,285,679= +7.5%