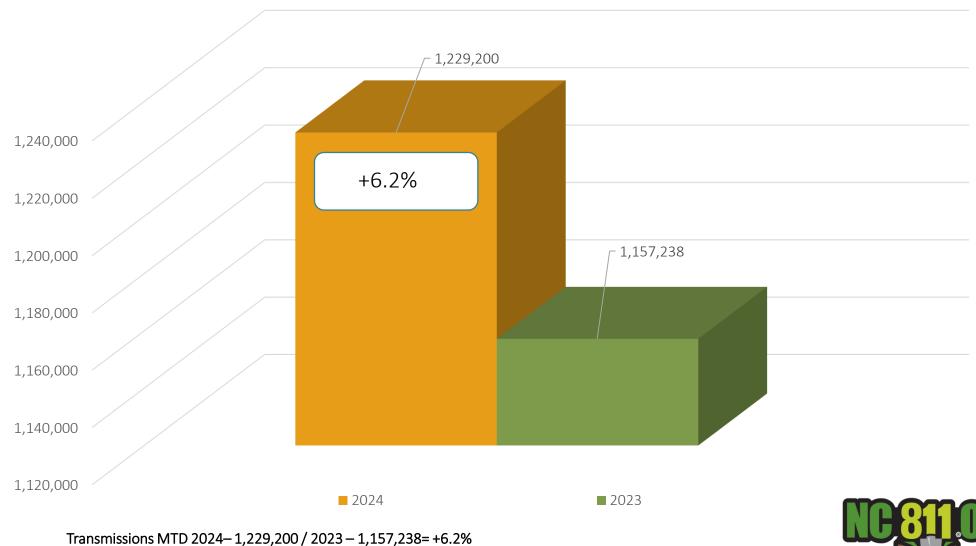

#### Transmissions for NC

## February 2024 vs 2023

Transmissions YTD 2024–2,457,983 / 2023 – 2,285,679= +7.5%