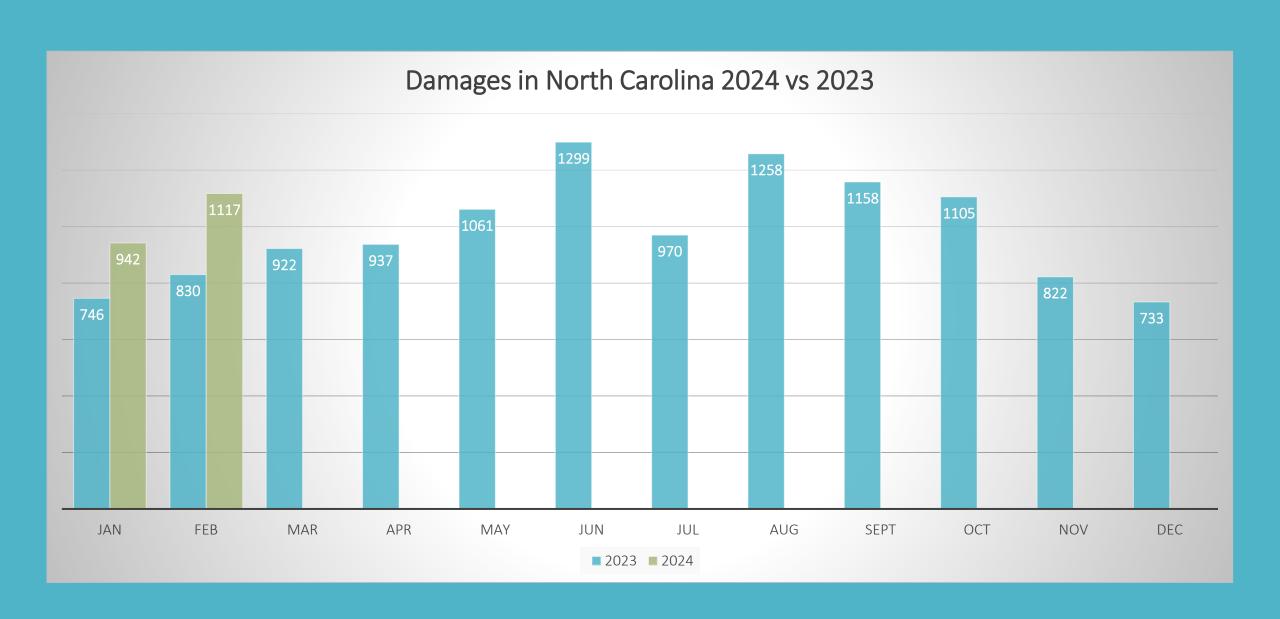

# DAMAGES

## Damages Reported for February

| NC-Alamance   | 19  |
|---------------|-----|
| NC-Alexander  | 2   |
| NC-Ashe       | 1   |
| NC-Beaufort   | 2   |
| NC-Brunswick  | 16  |
| NC-Buncombe   | 7   |
| NC-Burke      | 3   |
| NC-Cabarrus   | 16  |
| NC-Caldwell   | 4   |
| NC-Carteret   | 7   |
| NC-Catawba    | 29  |
| NC-Chatham    | 13  |
| NC-Cherokee   | 2 4 |
| NC-Chowan     | 4   |
| NC-Clay       | 5   |
| NC-Cleveland  | 15  |
| NC-Columbus   | 4   |
| NC-Craven     | 17  |
| NC-Cumberland | 39  |
| NC-Currituck  | 2   |
| NC-Dare       | 14  |
| NC-Davidson   | 12  |

**Grand Total 1,117** 