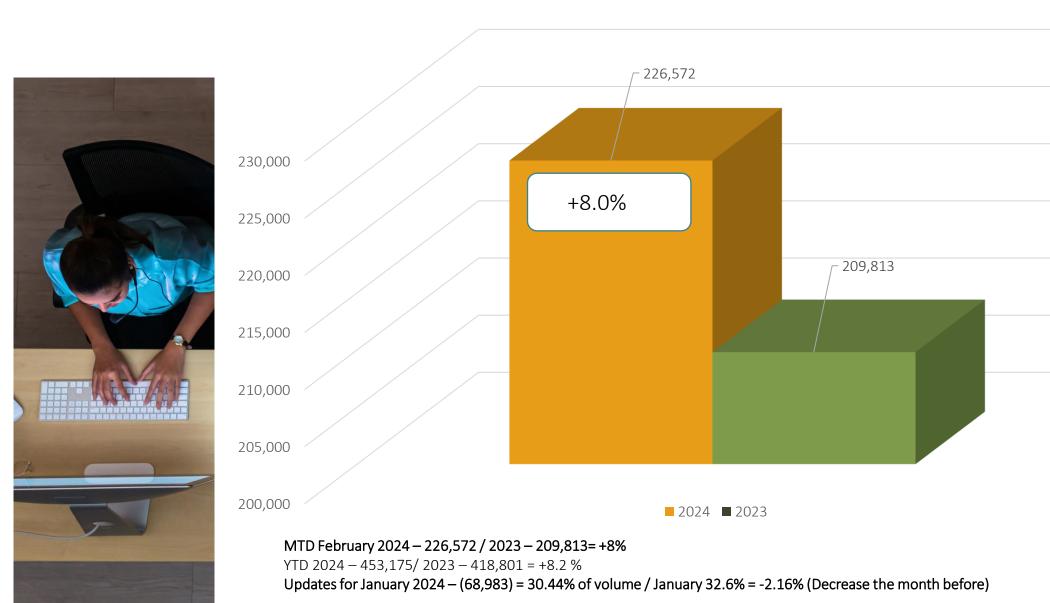

## Locate Requests for NC

#### February 2024 vs 2023

#### YTD 2024

MTD February 2024 – 226,572 / 2023 – 209,813= +8%

YTD 2024 - 453,175/2023 - 418,801 = +8.2 %

Updates for January 2024 - (68,983) = 30.44% of volume / January 32.6% = -2.16% (Decrease the month before)