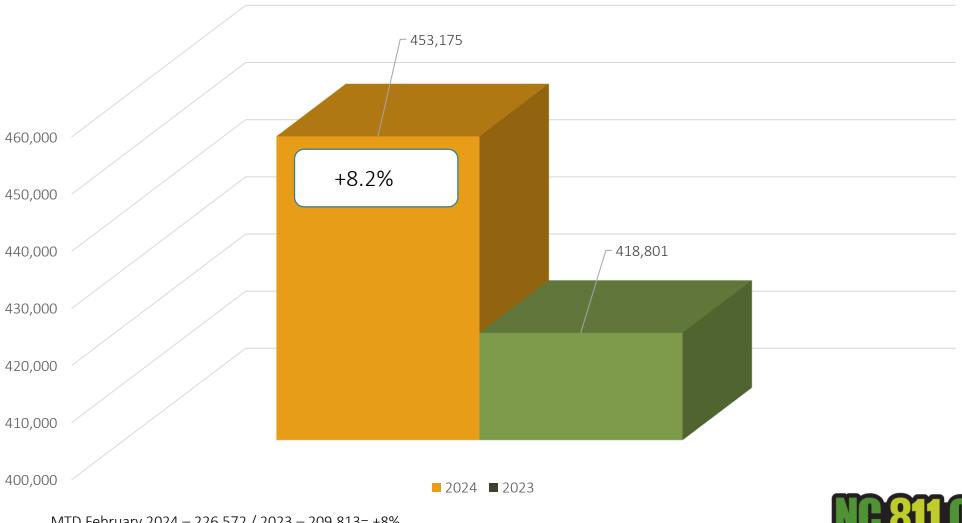

## Locate Requests for NC

#### YTD 2024

MTD February 2024 – 226,572 / 2023 – 209,813= +8%

YTD 2024 - 453,175/2023 - 418,801 = +8.2 %

Updates for January 2024 - (68,983) = 30.44% of volume / January 32.6% = -2.16% (Decrease the month before)