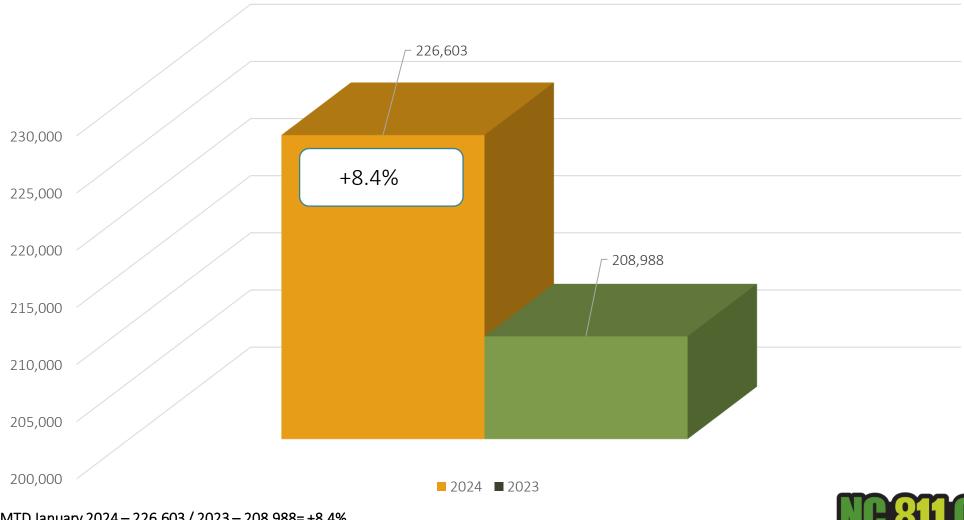

## January 2024 vs 2023

MTD January 2024 - 226,603 / 2023 - 208,988 = +8.4%YTD 2024 - 226,603 / 2023 - 208,988 = +8.4%Updates for January 2024 - (73,868) = 32.6% of volume / December 32.7% = -.1% (Decrease the month before)