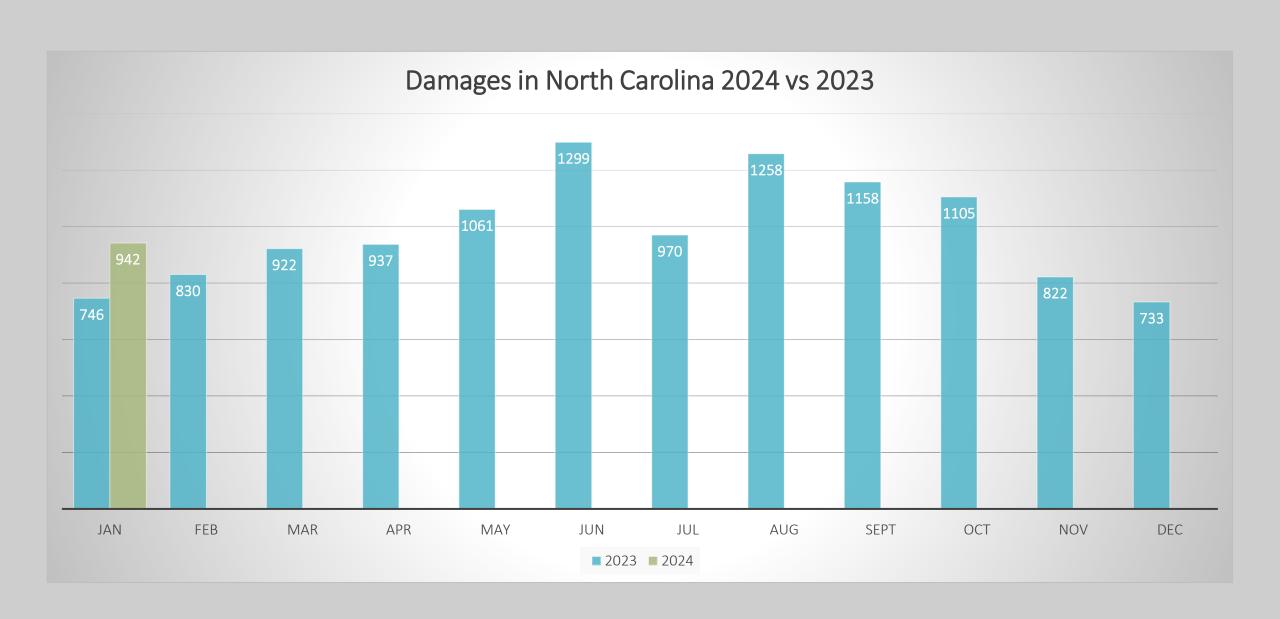

# DAMAGES

## Damages Reported for January

| NC-Alamance   | 21 |
|---------------|----|
| NC-Alexander  | 3  |
| NC-Anson      | 1  |
| NC-Beaufort   | 2  |
| NC-Bladen     | 3  |
| NC-Brunswick  | 20 |
| NC-Buncombe   | 17 |
| NC-Burke      | 2  |
| NC-Cabarrus   | 14 |
| NC-Caldwell   | 4  |
| NC-Carteret   | 7  |
| NC-Catawba    | 14 |
| NC-Chatham    | 17 |
| NC-Clay       | 1  |
| NC-Cleveland  | 19 |
| NC-Columbus   | 2  |
| NC-Craven     | 20 |
| NC-Cumberland | 27 |
| NC-Currituck  | 4  |
| NC-Dare       | 7  |
| NC-Davidson   | 4  |
| NC-Davie      | 2  |
|               |    |

**Grand Total 942** 