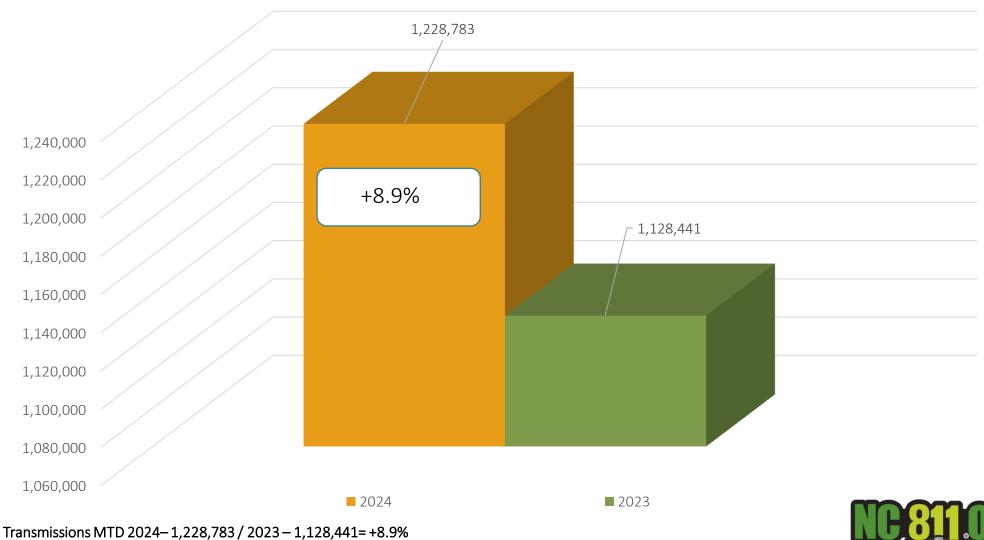

## January 2024 vs 2023

| COUNTI | ICKLI VOL | LOIVIL |       | 2024 00       | 2020  |                  |
|--------|-----------|--------|-------|---------------|-------|------------------|
|        | 3 HR      | CNCL   | NEW   | RXMT          | UPDT  | TOTAL<br>Tickets |
| 2023   | 1697      | 185    | 16480 | 522           | 11484 | 30368            |
| 2024   |           |        |       | 564           |       | 27935            |
|        | -19.3%    |        |       |               |       |                  |
|        | 27.070    |        |       | Locates per d |       | 1470             |