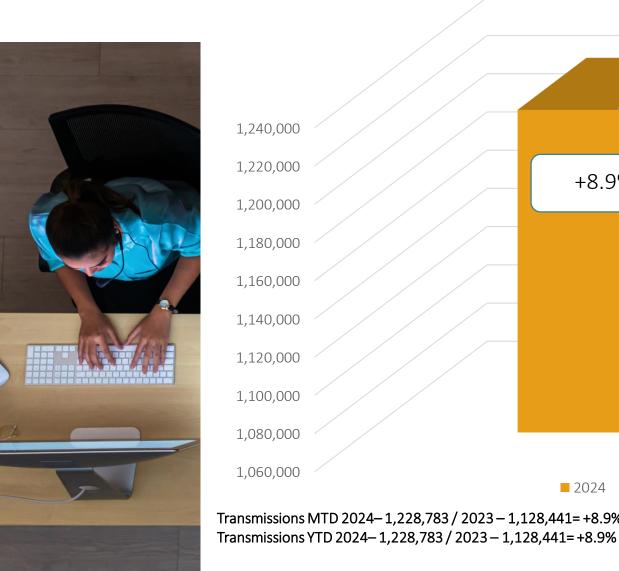

## January 2024 vs 2023

| COUNTI | ICKLI VOL | LOIVIL |       | 2024 00       | 2020  |                  |
|--------|-----------|--------|-------|---------------|-------|------------------|
|        | 3 HR      | CNCL   | NEW   | RXMT          | UPDT  | TOTAL<br>Tickets |
| 2023   | 1697      | 185    | 16480 | 522           | 11484 | 30368            |
| 2024   |           |        |       | 564           |       | 27935            |
|        | -19.3%    |        |       |               |       |                  |
|        | 27.070    |        |       | Locates per d |       | 1470             |