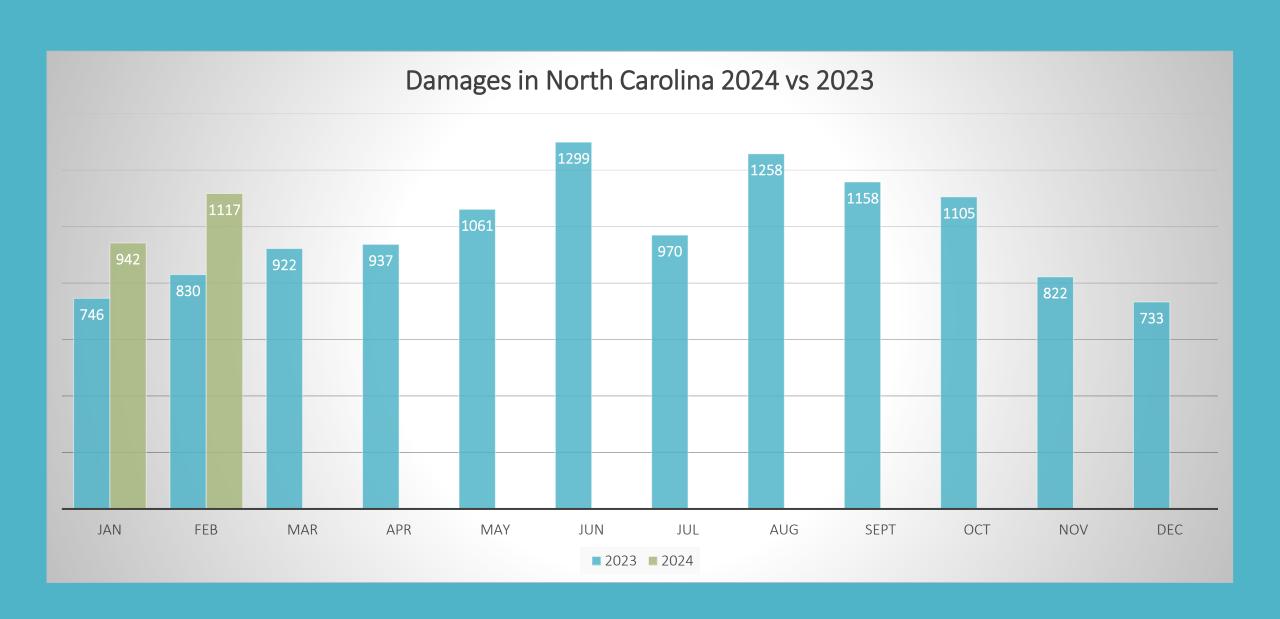

# DAMAGES

## **Damages Reported for February**

| 19 |
|----|
| 2  |
| 1  |
| 2  |
| 16 |
| 7  |
| 3  |
| 16 |
| 4  |
| 7  |
| 29 |
| 13 |
| 2  |
| 4  |
| 5  |
| 15 |
| 4  |
| 17 |
| 39 |
| 2  |
| 14 |
| 12 |
|    |

**Grand Total 1,117** 