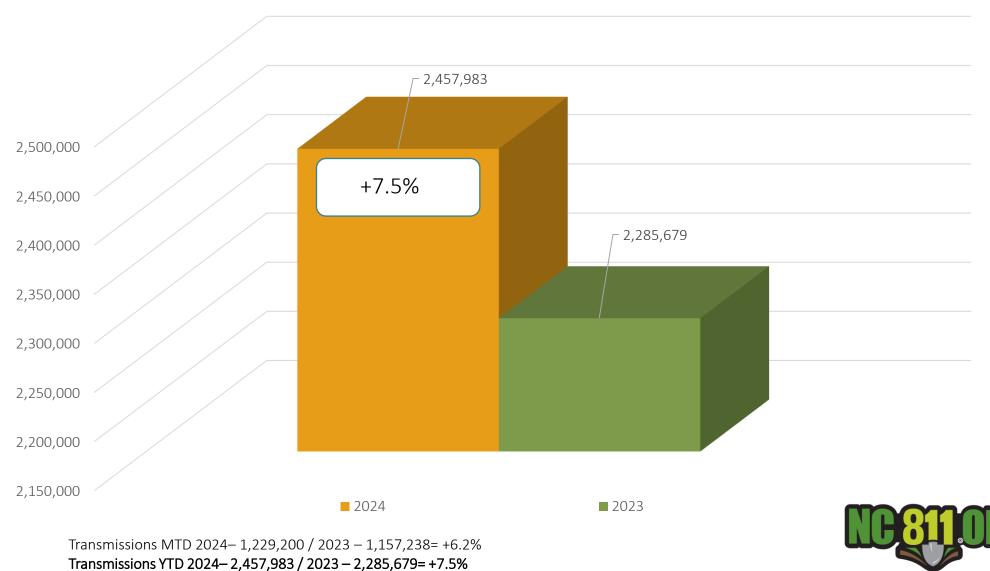

## February 2024 vs 2023

Transmissions YTD 2024–2,457,983 / 2023 – 2,285,679= +7.5%

#### Transmissions for NC

#### YTD 2024