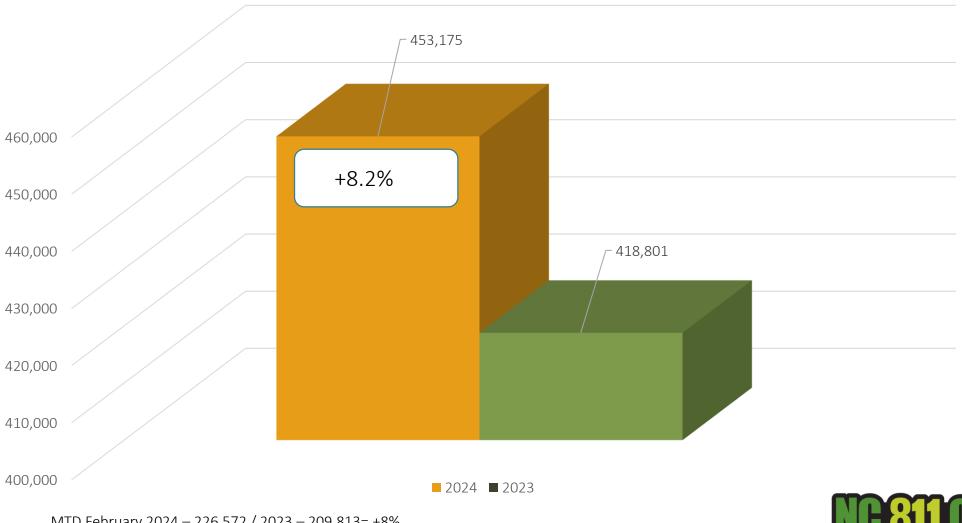

## Locate Requests for NC

### February 2024 vs 2023

#### YTD 2024

MTD February 2024 – 226,572 / 2023 – 209,813= +8%

YTD 2024 - 453,175/2023 - 418,801 = +8.2 %

Updates for January 2024 - (68,983) = 30.44% of volume / January 32.6% = -2.16% (Decrease the month before)