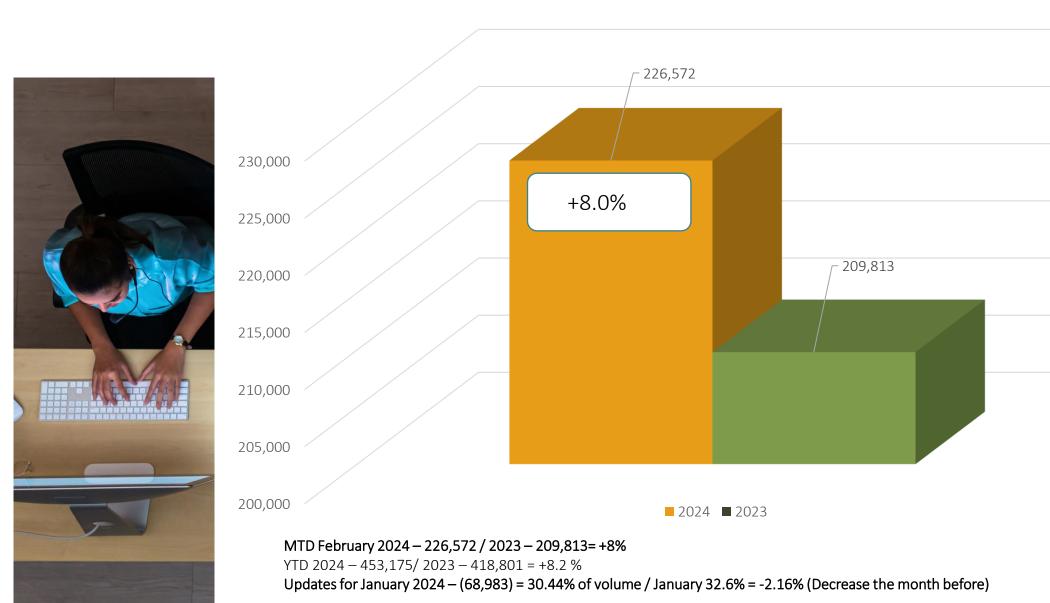

## Locate Requests for NC

### February 2024 vs 2023

#### YTD 2024

MTD February 2024 – 226,572 / 2023 – 209,813= +8%

YTD 2024 - 453,175/2023 - 418,801 = +8.2 %

Updates for January 2024 - (68,983) = 30.44% of volume / January 32.6% = -2.16% (Decrease the month before)