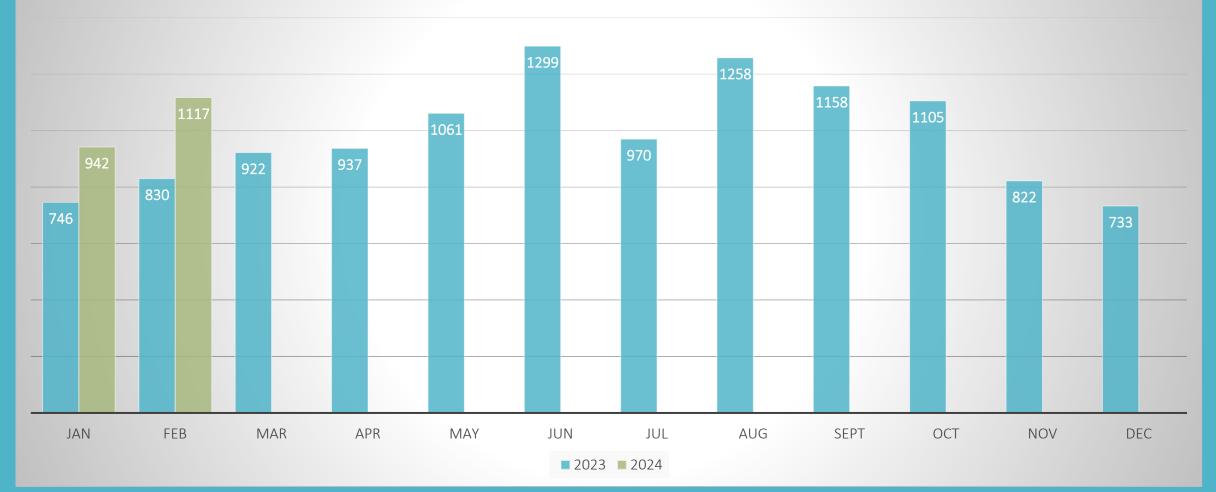

-Richmond    | 5<br>2<br>4                 |
| NC-Robeson     |                             |
| NC-Rockingham  | 6                           |
| NC-Rowan       | 13                          |
| NC-Rutherford  | 1                           |
| NC-Scotland    | 2                           |
| NC-Surry       | 2                           |
| NC-Union       | 29                          |
| NC-Vance       | 2                           |
| NC-Wake        | 152                         |
| NC-Wayne       | 6                           |
| NC-Wilkes      | 1                           |
| NC-Wilson      | 2                           |
| NC-Yadkin      | 2                           |
|                |                             |

#### Grand Total 1,117

### Damages in North Carolina 2024 vs 2023



### Top 10 Callers for -Buncombe



| 1  | TENNOCA CONSTRUCTION COMPANY              | 291 |
|----|-------------------------------------------|-----|
| 2  | FOREMOST PIPELINE CONSTRUCTION<br>COMPANY | 226 |
| 3  | SUMTER UTILITIES, INC                     | 226 |
| 4  | NATIONAL ONDEMAND                         | 189 |
| 5  | AT&T UTILITY OPERATIONS                   | 189 |
| 6  | MB HAYNES CORPORATION                     | 154 |
| 7  | SUMTER UTILITIES, INC                     | 141 |
| 8  | NATIONAL ONDEMAND                         | 122 |
| 9  | DUKE ENERGY                               | 107 |
| 10 | FLUOR-UNITED                              | 98  |

# EDUCATION



Ann Rushing Education Manager

Tami Groves Southeast Liaison



Howard Corey Eastern Liaison



Tyler Ross Western Liai