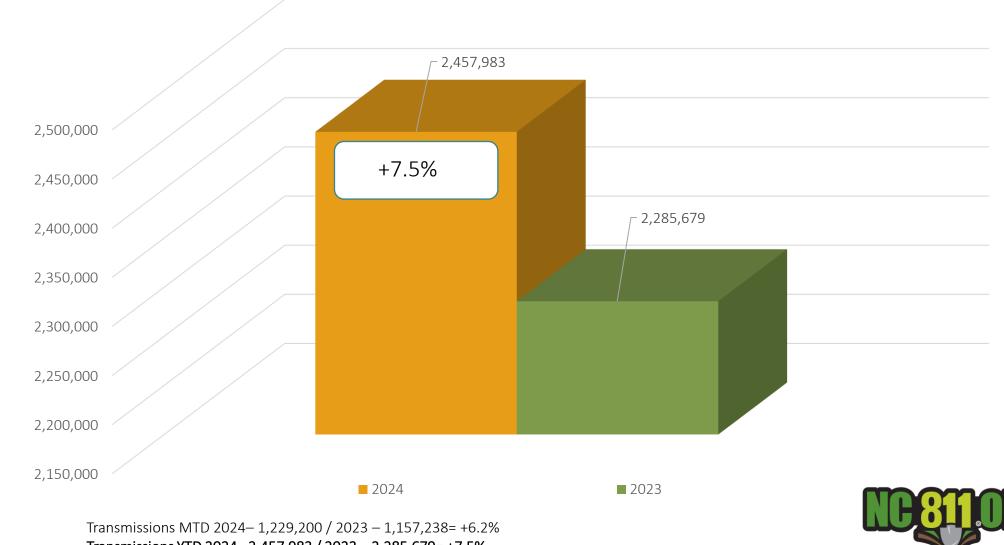

### Transmissions for NC YTD 2024

Transmissions YTD 2024–2,457,983 / 2023 – 2,285,679= +7.5%