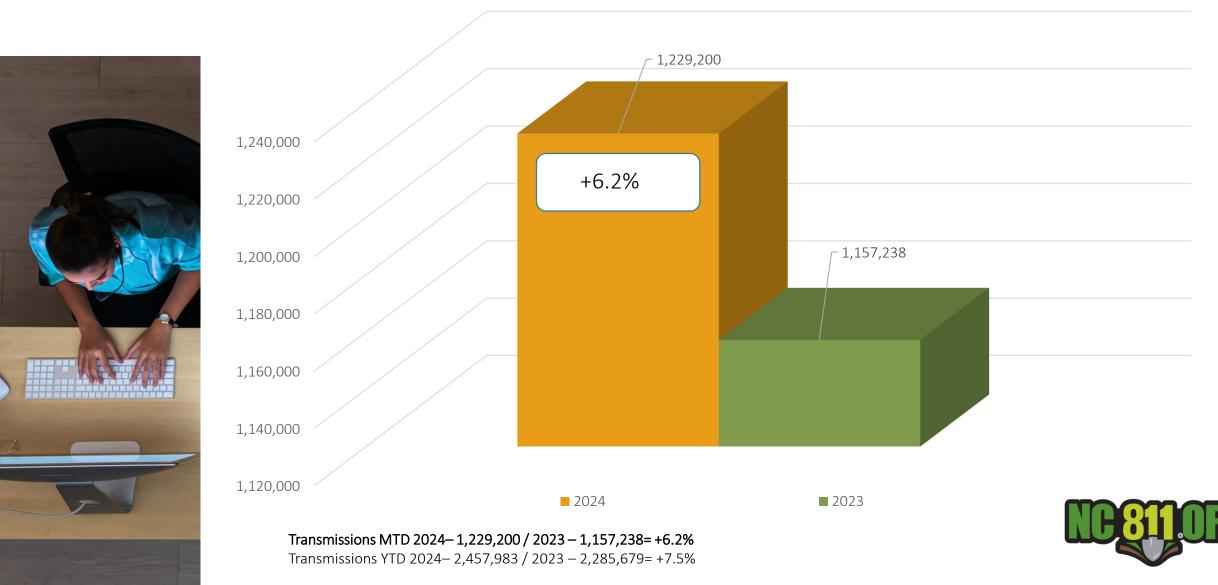

RPC **NCUDPRB BOARD STATE UCC** Tuesday, March 12th Tuesday, April 23 Wednesday, March 27th Friday, April 19th 10 am 10 am 11 am 8:00 am 4211 Global St, Raleigh, NC811 Events Center, Chetola Resort NC811 Events Center, NC 27610 Greensboro Blowing Rock, NC Greensboro Hybrid meeting. Visit <u>https://udprb.nc.gov</u> Visit <u>https://ncucc.org</u> contact See ncucc calendar for for location info for meeting link Stephanie Brown for a link details. stephanie@nc811.org





# CALENDAR

NC811 & NCUCC event alendars can be found on c811.org or the nc811 app



# DATA INSIGHTS

### Locate Request, Transmissions, County ticket volume and distribution



### Locate Requests for NC February 2024 vs 2023



### Locate Requests for NC YTD 2024





### Transmissions for NC

### February 2024 vs 2023



### Transmissions for NC YTD 2024





Transmissions YTD 2024–2,457,983 / 2023 – 2,285,679= +7.5%

# COUNTY TICKET2024 VS 2023

#### VOLUME TOTAL 3 HR **CNCL** NEW **Tickets RXMT** UPDT Buncombe 2023 328 28 2633 120 1413 4522 2024 114 80 1383 71 2675 4323 -65.2% 153.6% -33.3% -2.1% -4.4% 1.6% Avg Locates 197 per Day



# COUNTY TICKET

### YTD VS PREVIOUS

| /OLUME YEAR |        |        |       |                    |      |                  |
|-------------|--------|--------|-------|--------------------|------|------------------|
| Buncombe    | 3 HR   | CNCL   | NEW   | RXMT               | UPDT | TOTAL<br>Tickets |
| 2023        | 642    | 44     | 5440  | 256                | 2541 | 8923             |
| 2024        | 193    | 121    | 5209  | 127                | 2761 | 8411