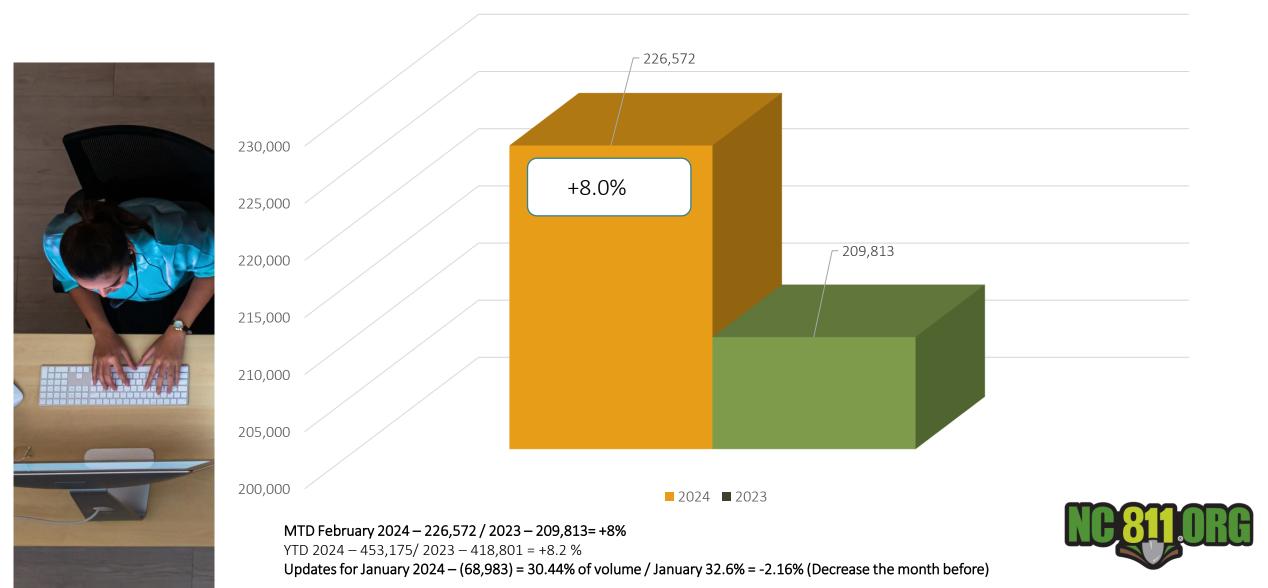

SC.

**Registration:** Attendee - \$250 Guest/Spouse - \$150

# **IMPORTANT DATES**



#### NCLRPC **NCUDPRB BOARD STATE UCC** Tuesday, March 12th Tuesday, April 23 Wednesday, March 27th Friday, April 19th 10 am 10 am 11 am 8:00 am 4211 Global St, Raleigh, NC811 Events Center, Chetola Resort NC811 Events Center, NC 27610 Greensboro Blowing Rock, NC Greensboro Hybrid meeting. Visit <u>https://udprb.nc.gov</u> Visit <u>https://ncucc.org</u> contact See ncucc calendar for for location info for meeting link Stephanie Brown for a link details. stephanie@nc811.org





# CALENDAR

NC811 & NCUCC event alendars can be found on c811.org or the nc811 app



# DATA INSIGHTS

### Locate Request, Transmissions, County ticket volume and distribution



### Locate Requests for NC February 2024 vs 2023



### Locate Requests for NC YTD 2024





### Transmissions for NC

### February 2024 vs 2023



### Transmissions for NC YTD 2024





Transmissions YTD 2024–2,457,983 / 2023 – 2,285,679= +7.5%

# COUNTY TICKET2024 VS 2023

#### VOLUME TOTAL 3 HR **CNCL** NEW **Tickets RXMT** UPDT Buncombe 2023 328 28 2633 120 1413 4522 2024 114 80 1383 71 2675 4323 -65.2% 153.6% -33.3% -2.1% -4.4% 1.6% Avg Locates 197 per Day



# COUNTY TICKET

### YTD VS PREVIOUS

| /OLUME YEAR |        |        |       |                    |      |                  |
|-------------|--------|--------|-------|--------------------|------|------------------|
| Buncombe    | 3 HR   | CNCL   | NEW   | RXMT               | UPDT | TOTAL<br>Tickets |
| 2023        | 642    | 44     | 5440  | 256                | 2541 | 8923