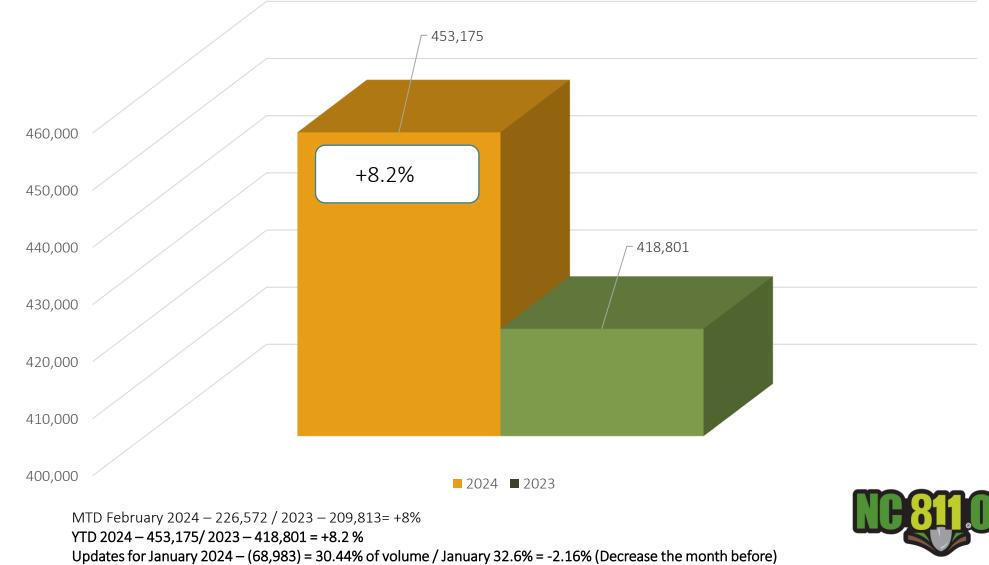

### Locate Requests for NC February 2024 vs 2023

### Locate Requests for NC YTD 2024