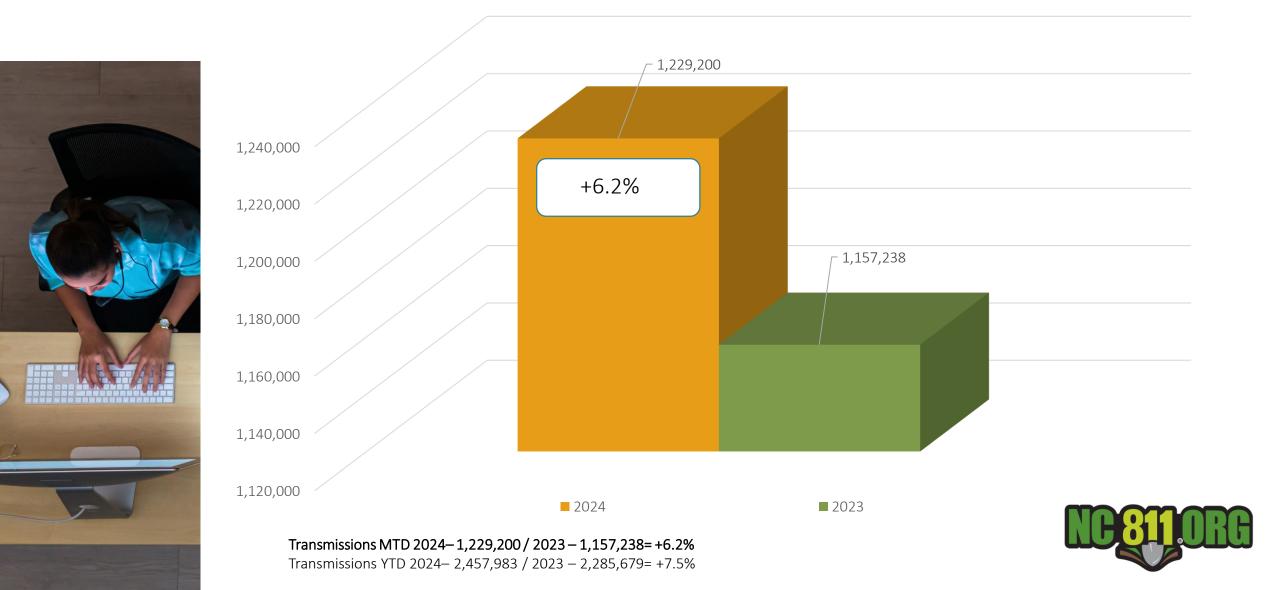

#### Transmissions for NC

#### Transmissions for NC YTD 2024

2024 VS 2023

| Cabarrus | <b>3 HR</b> | CNCL  | NEW    | RXMT          | UPDT   | TOTAL<br>Tickets |
|----------|-------------|-------|--------|---------------|--------|------------------|
| 2023     | 276         | 30    | 3632   | 100           | 2188   | 6226             |
|          |             |       |        |               |        |                  |
| 2024     | 218         | 38    | 3025   | 86            | 1134   | 4501             |
|          |             |       |        |               |        |                  |
|          | -21.0%      | 26.7% | -16.7% | -14.0%        | -48.2% | -27.7%           |
|          |             |       |        | Locates per d | lay    | 205              |