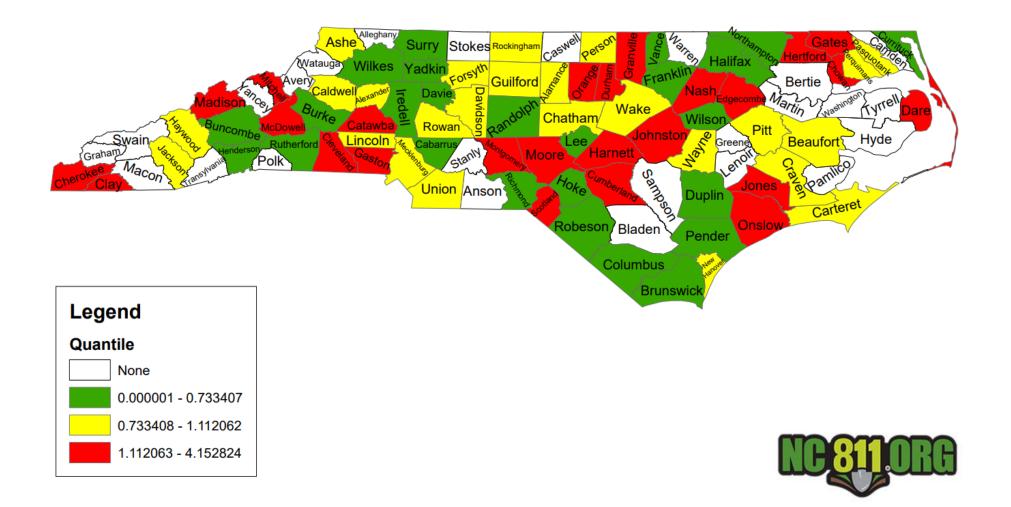

Pasquotank  | 3            |
| NC-Pender      | 9            |
| NC-Perquimans  | 2<br>2<br>12 |
| NC-Person      | 2            |
| NC-Pitt        | 12           |
| NC-Randolph    | 5            |
| NC-Richmond    | 2            |
| NC-Robeson     | 4            |
| NC-Rockingham  | 6            |
| NC-Rowan       | 13           |
| NC-Rutherford  | 1            |
| NC-Scotland    | 2            |
| NC-Surry       | 2            |
| NC-Union       | 29           |
| NC-Vance       | 2            |
| NC-Wake        | 152          |
| NC-Wayne       | 6            |
| NC-Wilkes      | 1            |
| NC-Wilson      | 2            |
| NC-Yadkin      | 2            |



Grand Total 1,117

#### Damages in North Carolina 2024 vs 2023



#### **Damages Per 1000 Transmissions**

February 2024



#### Top 10 Callers for - Cabarrus



| 1  | UTILITY LINES<br>CONSTRUCTION<br>SERVICES, INC | 607 |
|----|------------------------------------------------|-----|
| 2  | NATIONAL<br>ONDEMAND                           | 325 |
| 3  | PRINCE TELECOM                                 | 271 |
| 4  | DOUBLE J<br>DIRECTIONAL<br>DRILLING, LLC       | 96  |
| 5  | COOK<br>UNDERGROUND<br>CONTRACTING LLC         | 96  |
| 6  | G CAMPBELL<br>CONSTRUCTION                     | 95  |
| 7  | G P ASSOCIATES, INC                            | 90  |
| 8  | PIKE GAS                                       | 83  |
| 9  | CABLETEKS, LLC                                 | 77  |
| 10 | METRO TECH                                     | 68  |

#### Top 10 Callers for - Rowan



| 1  | UTILITY LINES<br>CONSTRUCTION<br>SE