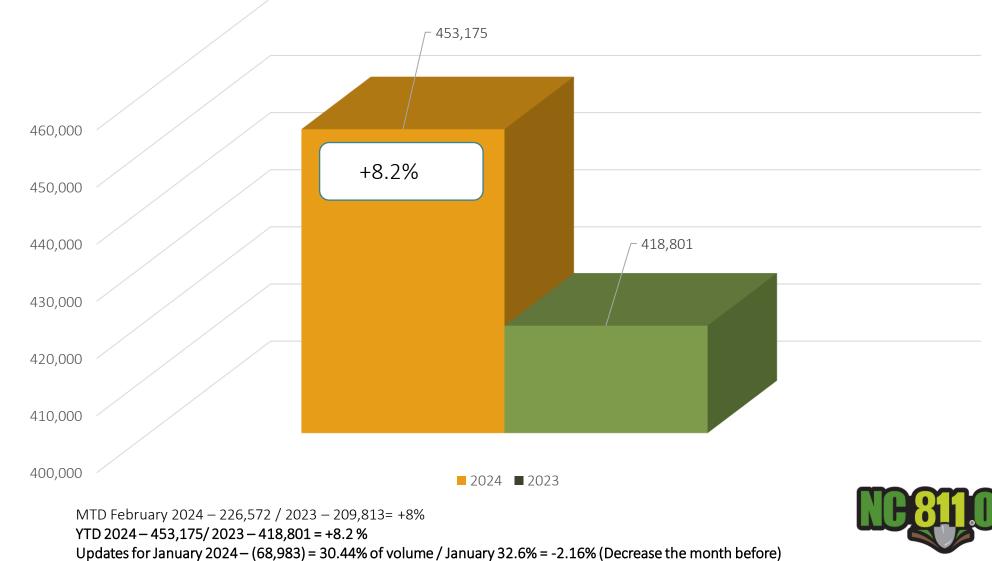

#### Locate Requests for NC YTD 2024

#### Transmissions for NC YTD 2024

2024 VS 2023

| Cabarrus | <b>3 HR</b> | CNCL  | NEW    | RXMT          | UPDT   | TOTAL<br>Tickets |
|----------|-------------|-------|--------|---------------|--------|------------------|
| 2023     | 276         | 30    | 3632   | 100           | 2188   | 6226             |
|          |             |       |        |               |        |                  |
| 2024     | 218         | 38    | 3025   | 86            | 1134   | 4501             |
|          |             |       |        |               |        |                  |
|          | -21.0%      | 26.7% | -16.7% | -14.0%        | -48.2% | -27.7%           |
|          |             |       |        | Locates per d | lay    | 205              |