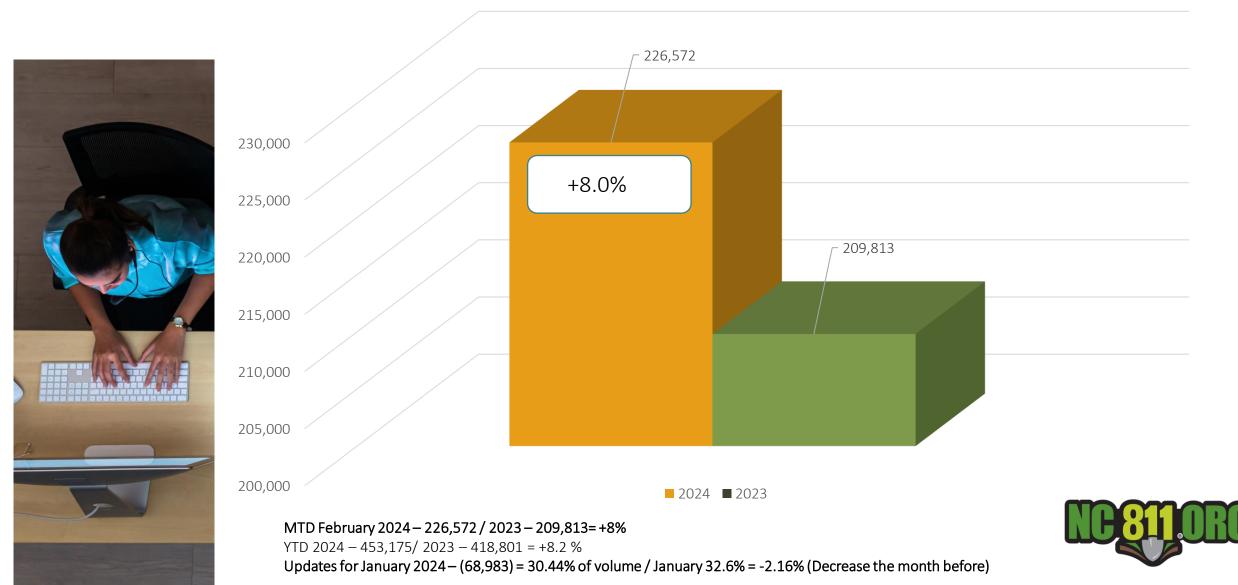

*Registration:** Attendee - \$250 Guest/Spouse - \$150

### **IMPORTANT DATES**



#### NCLRPC **NCUDPRB BOARD STATE UCC** Tuesday, March 12th Tuesday, April 23 Wednesday, March 27th Friday, April 19th 10 am 10 am 11 am 8:00 am 4211 Global St, Raleigh, NC811 Events Center, Chetola Resort NC811 Events Center, NC 27610 Greensboro Blowing Rock, NC Greensboro Hybrid meeting. Visit <u>https://udprb.nc.gov</u> Visit <u>https://ncucc.org</u> contact See ncucc calendar for for location info for meeting link Stephanie Brown for a link details.

stephanie@nc811.org





# CALENDAR

NC811 & NCUCC event alendars can be found on 1c811.org or the nc811 app



### DATA INSIGHTS

### Locate Request, Transmissions, County ticket volume and distribution



#### Locate Requests for NC February 2024 vs 2023



#### Locate Requests for NC YTD 2024





#### Transmissions for NC

#### February 2024 vs 2023



#### Transmissions for NC YTD 2024





2024 VS 2023

| Cabarrus | <b>3 HR</b> | CNCL  | NEW    | RXMT          | UPDT   | TOTAL<br>Tickets |
|----------|-------------|-------|--------|---------------|--------|------------------|
| 2023     | 276         | 30    | 3632   | 100           | 2188   | 6226             |
|          |             |       |        |               |        |                  |
| 2024     | 218         | 38    | 3025   | 86            | 1134   | 4501             |
|          |             |       |        |               |        |                  |
|          | -21.0%      | 26.7% | -16.7% | -14.0%        | -48.2% | -27.7%           |
|          |             |