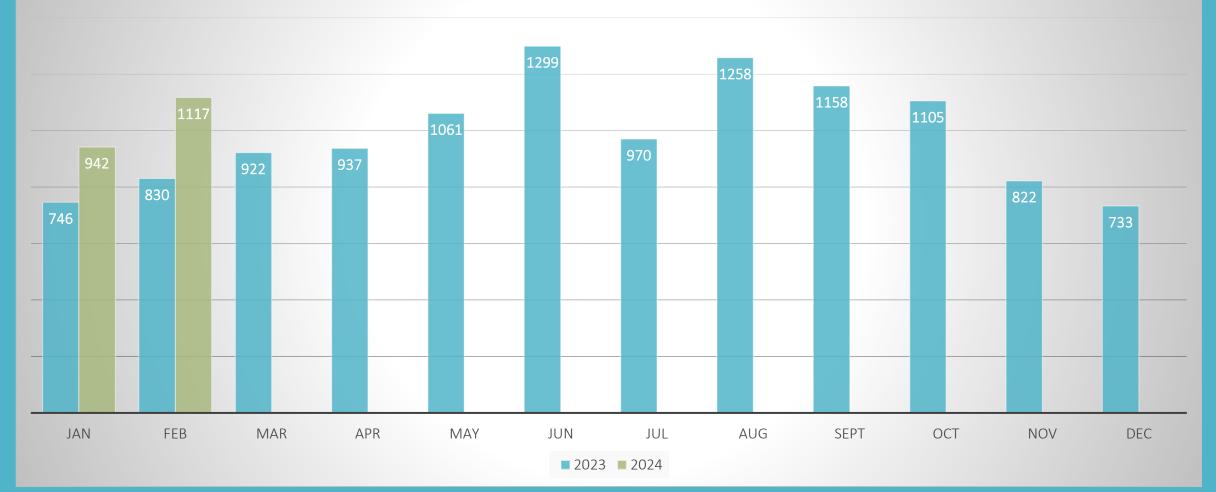

| 21           |
| NC-Orange      | 46           |
| NC-Pasquotank  | 3            |
| NC-Pender      | 9            |
| NC-Perquimans  | 2<br>2<br>12 |
| NC-Person      | 2            |
| NC-Pitt        | 12           |
| NC-Randolph    | 5            |
| NC-Richmond    | 2            |
| NC-Robeson     | 4            |
| NC-Rockingham  | 6            |
| NC-Rowan       | 13           |
| NC-Rutherford  | 1            |
| NC-Scotland    | 2            |
| NC-Surry       | 2            |
| NC-Union       | 29           |
| NC-Vance       | 2            |
| NC-Wake        | 152          |
| NC-Wayne       | 6            |
| NC-Wilkes      | 1            |
| NC-Wilson      | 2            |
| NC-Yadkin      | 2            |



Grand Total 1,117

#### Damages in North Carolina 2024 vs 2023



#### **Damages Per 1000 Transmissions**

February 2024



#### Top 10 Callers for - Cabarrus



| 1  | UTILITY LINES<br>CONSTRUCTION<br>SERVICES, INC | 607 |
|----|------------------------------------------------|-----|
| 2  | NATIONAL<br>ONDEMAND                           | 325 |
| 3  | PRINCE TELECOM                                 | 271 |
| 4  | DOUBLE J<br>DIRECTIONAL<br>DRILLING, LLC       | 96  |
| 5  | COOK<br>UNDERGROUND<br>CONTRACTING LLC         | 96  |
| 6  | G CAMPBELL<br>CONSTRUCTION                     | 95  |
| 7  | G P ASSOCIATES, INC                            | 90  |
| 8  | PIKE GAS                                       | 83  |
| 9  | CABLETEKS, LLC                                 | 77  |
| 10 | METRO TECH                                     | 68  |

#### Top 10 Callers