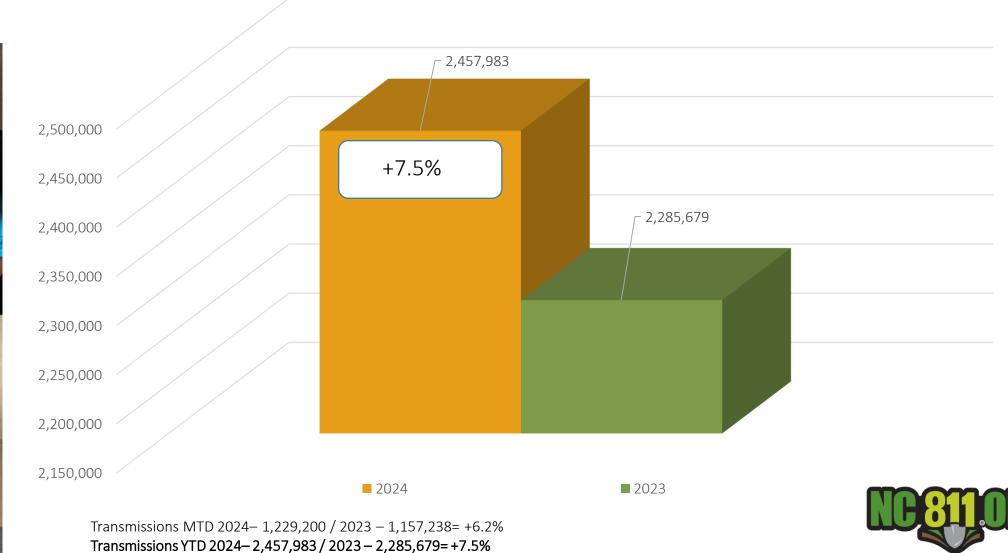

#### Transmissions for NC YTD 2024

2024 VS 2023

| Cabarrus | <b>3 HR</b> | CNCL  | NEW    | RXMT          | UPDT   | TOTAL<br>Tickets |
|----------|-------------|-------|--------|---------------|--------|------------------|
| 2023     | 276         | 30    | 3632   | 100           | 2188   | 6226             |
|          |             |       |        |               |        |                  |
| 2024     | 218         | 38    | 3025   | 86            | 1134   | 4501             |
|          |             |       |        |               |        |                  |
|          | -21.0%      | 26.7% | -16.7% | -14.0%        | -48.2% | -27.7%           |
|          |             |       |        | Locates per d | lay    | 205              |