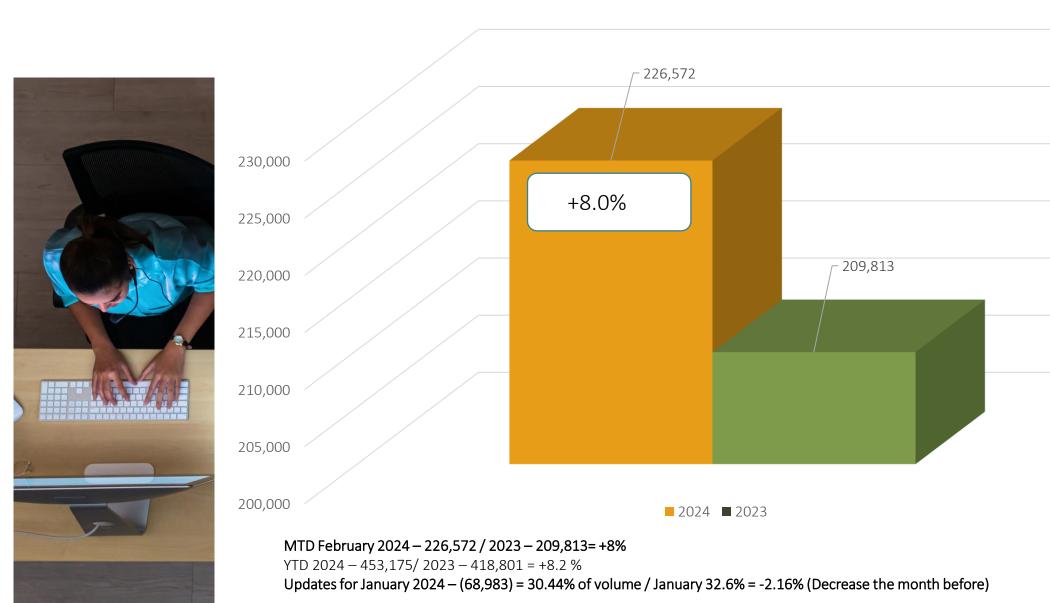

#### Locate Requests for NC

#### February 2024 vs 2023

#### YTD 2024

MTD February 2024 – 226,572 / 2023 – 209,813= +8%

YTD 2024 - 453,175/2023 - 418,801 = +8.2 %

Updates for January 2024 - (68,983) = 30.44% of volume / January 32.6% = -2.16% (Decrease the month before)