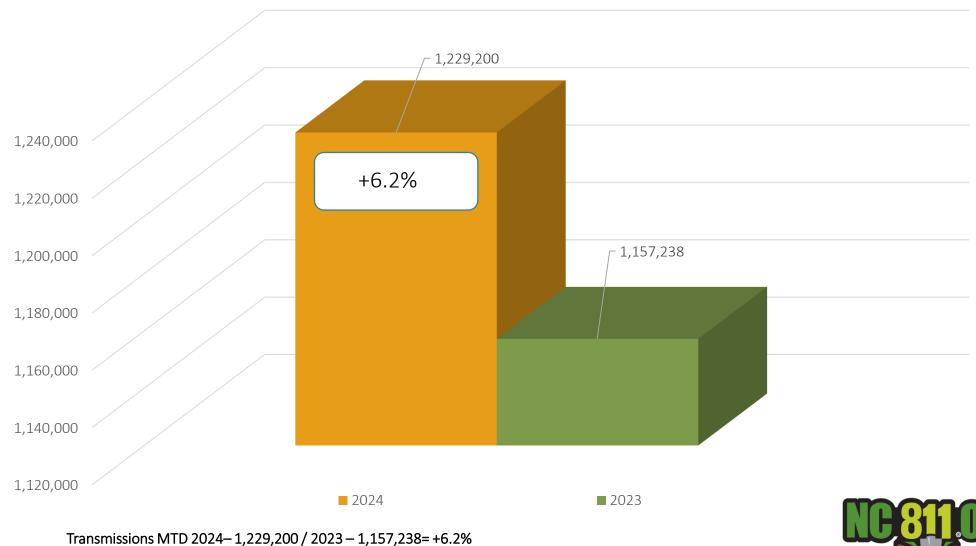

#### Transmissions for NC

#### February 2024 vs 2023

Transmissions YTD 2024–2,457,983 / 2023 – 2,285,679= +7.5%