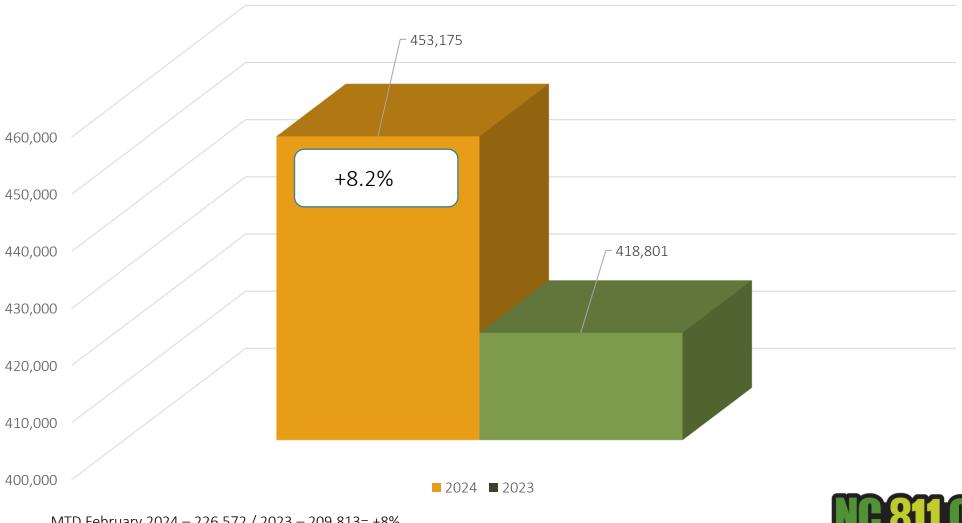

#### Locate Requests for NC

#### February 2024 vs 2023

#### YTD 2024

MTD February 2024 – 226,572 / 2023 – 209,813= +8%

YTD 2024 - 453,175/2023 - 418,801 = +8.2 %

Updates for January 2024 - (68,983) = 30.44% of volume / January 32.6% = -2.16% (Decrease the month before)