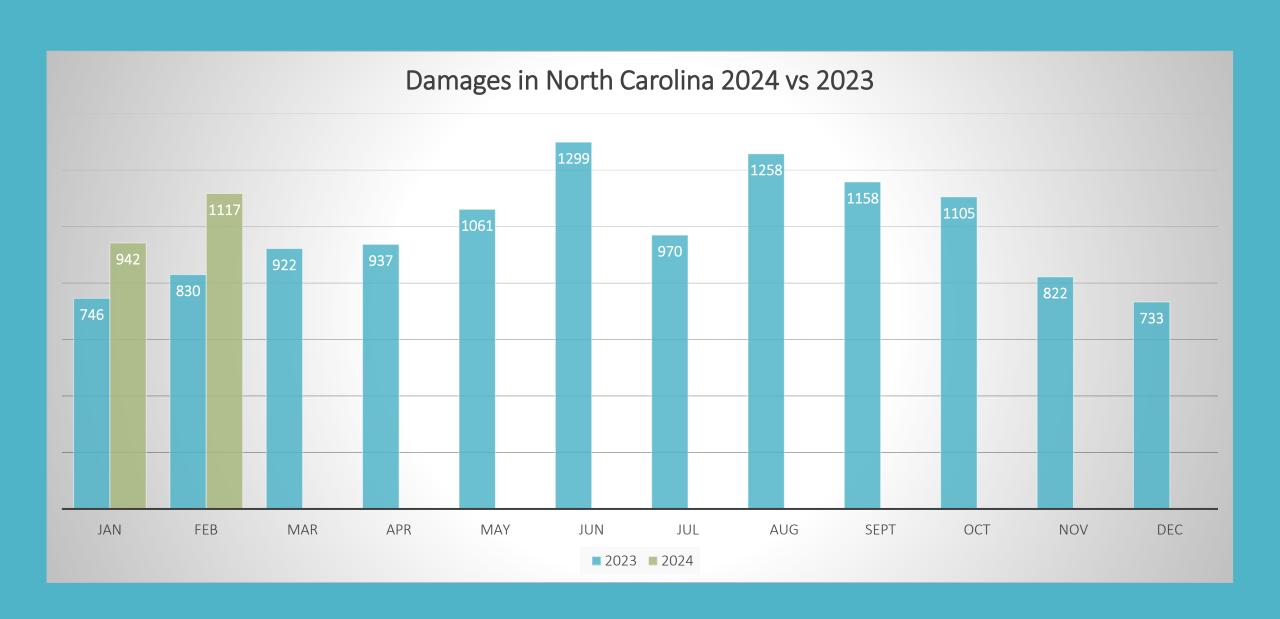

## DAMAGES

### Damages Reported for February

| NC-Alamance   | 19 |
|---------------|----|
| NC-Alexander  | 2  |
| NC-Ashe       | 1  |
| NC-Beaufort   | 2  |
| NC-Brunswick  | 16 |
| NC-Buncombe   | 7  |
| NC-Burke      | 3  |
| NC-Cabarrus   | 16 |
| NC-Caldwell   | 4  |
| NC-Carteret   | 7  |
| NC-Catawba    | 29 |
| NC-Chatham    | 13 |
| NC-Cherokee   | 2  |
| NC-Chowan     | 4  |
| NC-Clay       | 5  |
| NC-Cleveland  | 15 |
| NC-Columbus   | 4  |
| NC-Craven     | 17 |
| NC-Cumberland | 39 |
| NC-Currituck  | 2  |
| NC-Dare       | 14 |
| NC-Davidson   | 12 |

| 3                |
|------------------|
| 3                |
| 85               |
| 5                |
| 41               |
| 1                |
| 29               |
| 29<br>2<br>3     |
| 3                |
| <b>52</b>        |
| 1                |
| 19               |
| 3<br>9<br>3      |
| 9                |
| 3                |
| 3                |
| 19               |
| 3                |
| 36               |
| 2<br>4<br>7<br>1 |
| 4                |
| 7                |
| 1                |
| 4                |
| 160              |
|                  |

| NC-Mitchell    | 1                 |
|----------------|-------------------|
| NC-Montgomery  | 4                 |
| NC-Moore       | 22                |
| NC-Nash        | 14                |
| NC-New Hanover | 20                |
| NC-Northampton | 1                 |
| NC-Onslow      | 21                |
| NC-Orange      | 46                |
| NC-Pasquotank  | 3                 |
| NC-Pender      | 9                 |
| NC-Perquimans  | 9<br>2<br>2<br>12 |
| NC-Person      | 2                 |
| NC-Pitt        | 12                |
| NC-Randolph    | 5<br>2<br>4       |
| NC-Richmond    | 2                 |
| NC-Robeson     | 4                 |
| NC-Rockingham  | 6                 |
| NC-Rowan       | 13                |
| NC-Rutherford  | 1                 |
| NC-Scotland    | 1<br>2<br>2       |
| NC-Surry       | 2                 |
| NC-Union       | 29                |
| NC-Vance       | 2                 |
| NC-Wake        | 152               |
| NC-Wayne       | 6                 |
| NC-Wilkes      | 1                 |
| NC-Wilson      | 1<br>2<br>2       |
| NC-Yadkin      | 2                 |

**Grand Total 1,117** 