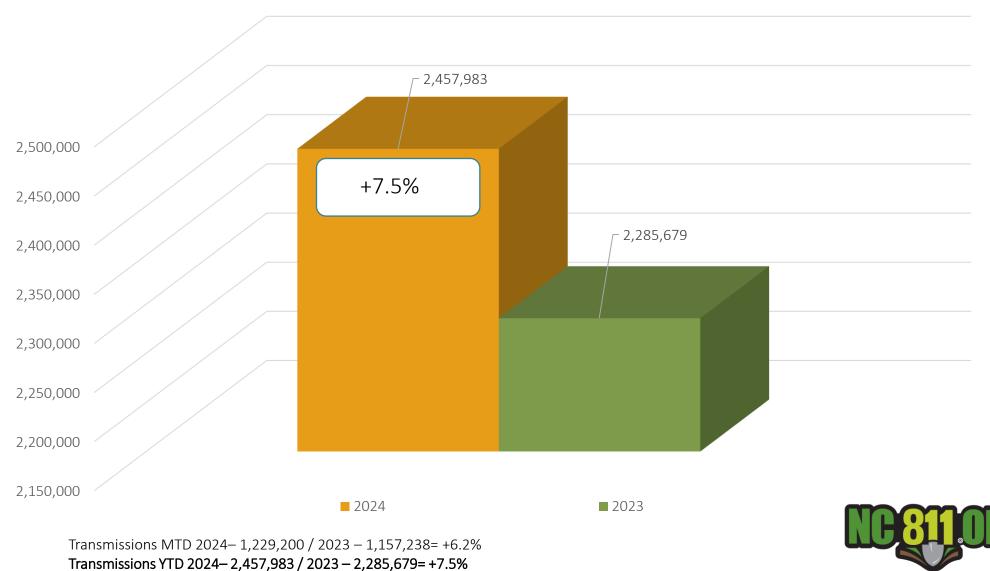

#### February 2024 vs 2023

Transmissions YTD 2024–2,457,983 / 2023 – 2,285,679= +7.5%

#### Transmissions for NC

#### YTD 2024