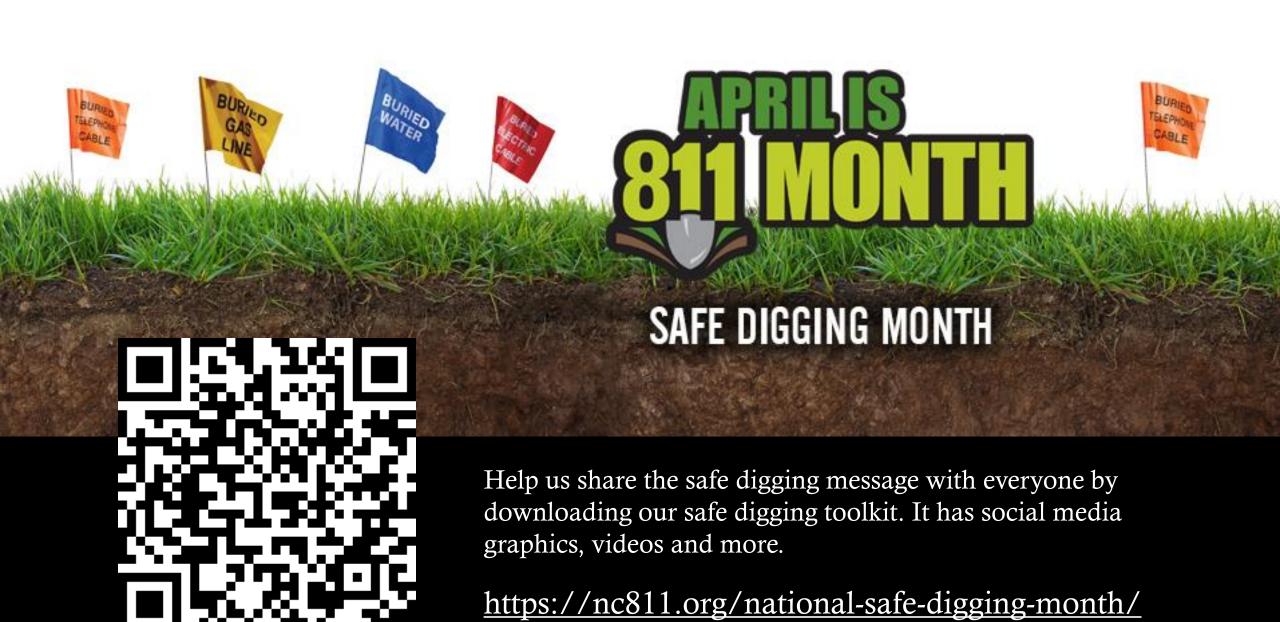

#### **Grand Total 941**

April is National Safe Digging Month and it's almost time to get digging!! Entering the contest only takes a few minutes and you could win \$300 just by digging a few virtual holes.

https://nc811.org/dare-to-dig/