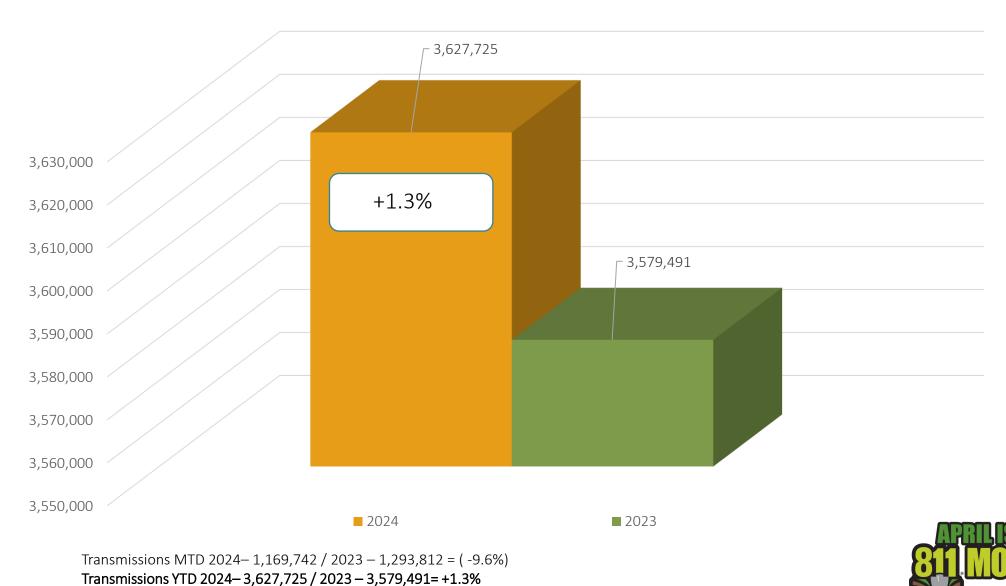

e
working around utilities.



https://www.excavationsafet yalliance.com/lsaw-home



## **CALENDAR**

NC811 & NCUCC event calendars can be found on nc811.org or the nc811 app







#### Locate Requests for NC

#### March 2024 vs 2023





MTD March 2024 – 220,706 / 2023 – 242,112=( -8.84%) YTD 2024 – 673,881/ 2023 – 660,913 = +2.0 % Updates for March 2024 – (67,301) = 30.5% of volume / February 30.4% = -.1% (Decrease the month before)



#### Locate Requests for NC

#### YTD 2024





MTD March 2024 – 220,706 / 2023 – 242,112=( -8.84%)

YTD 2024 - 673,881/2023 - 660,913 = +2.0 %

Updates for March 2024 - (67,301) = 30.5% of volume / February 30.4% = -.1% (Decrease the month before)



#### Transmissions for NC

#### March 2024 vs 2023









#### Transmissions for NC

#### YTD 2024





## COUNTY TICKET VOLUME

2024 VS 2023

| Lee     | 3 HR | CNCL   | NEW   | RXMT      | UPDT   | TOTAL<br>Tickets |
|---------|------|--------|-------|-----------|--------|------------------|
| 2023    | 50   | 7      | 935   | 60        | 677    | 1729             |
| 2024    | 53   | 19     | 1037  | 19        | 372    | 1500             |
| +/- Var | 6.0% | 171.4% | 10.9% | -68.3%    | -45.1% | -13.2%           |
|         |      |        | Avg L | ocates pe | r Day  | 71               |



## COUNTY TICKET VOLUME

YTD VS PREVIOUS

YEAR

| Lee     | 3 HR  | CNCL  | NEW   | RXMT     | UPDT   | TOTAL<br>Tickets |
|---------|-------|-------|-------|----------|--------|------------------|
| LCC     | 3111  | ONOL  | 14-44 | IXXIVII  | OIDI   | HONCIS           |
| 2023    | 177   | 38    |