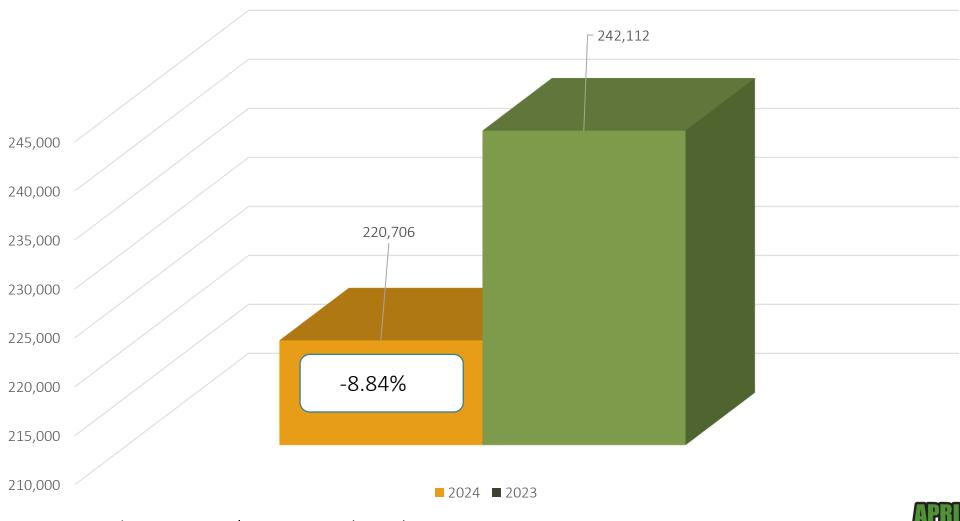

#### March 2024 vs 2023

MTD March 2024 – 220,706 / 2023 – 242,112=( -8.84%) YTD 2024 – 673,881/ 2023 – 660,913 = +2.0 % Updates for March 2024 – (67,301) = 30.5% of volume / February 30.4% = -.1% (Decrease the month before)

#### YTD 2024

MTD March 2024 – 220,706 / 2023 – 242,112=( -8.84%)

YTD 2024 - 673,881/2023 - 660,913 = +2.0 %

Updates for March 2024 - (67,301) = 30.5% of volume / February 30.4% = -.1% (Decrease the month before)