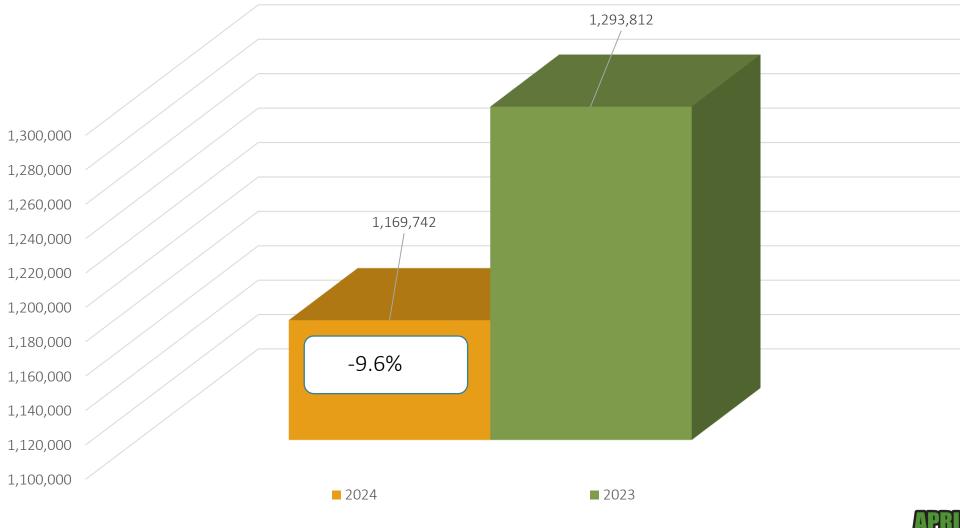

s. Their accurate
marks give confidence to everyone
working around utilities.



https://www.excavationsafet yalliance.com/lsaw-home



## **CALENDAR**

NC811 & NCUCC event calendars can be found on nc811.org or the nc811 app







#### Locate Requests for NC

#### March 2024 vs 2023





MTD March 2024 – 220,706 / 2023 – 242,112=( -8.84%) YTD 2024 – 673,881/ 2023 – 660,913 = +2.0 % Updates for March 2024 – (67,301) = 30.5% of volume / February 30.4% = -.1% (Decrease the month before)



#### Locate Requests for NC

#### YTD 2024





MTD March 2024 – 220,706 / 2023 – 242,112=( -8.84%)

YTD 2024 - 673,881/2023 - 660,913 = +2.0 %

Updates for March 2024 - (67,301) = 30.5% of volume / February 30.4% = -.1% (Decrease the month before)



#### Transmissions for NC

#### March 2024 vs 2023









#### Transmissions for NC

#### YTD 2024





## COUNTY TICKET VOLUME

2024 VS 2023

| Lee     | 3 HR | CNCL   | NEW   | RXMT      | UPDT   | TOTAL<br>Tickets |
|---------|------|--------|-------|-----------|--------|------------------|
| 2023    | 50   | 7      | 935   | 60        | 677    | 1729             |
| 2024    | 53   | 19     | 1037  | 19        | 372    | 1500             |
| +/- Var | 6.0% | 171.4% | 10.9% | -68.3%    | -45.1% | -13.2%           |
|         |      |        | Avg L | ocates pe | r Day  | 71               |



## COUNTY TICKET VOLUME

YTD VS PREVIOUS

YEAR

| Lee     | 3 HR  | CNCL  | NEW   | RXMT     | UPDT   | TOTAL<br>Tickets |
|---------|-------|-------|-------|----------|--------|------------------|
| LCC     | 3111  | ONOL  | 14-44 | IXXIVII  | OIDI