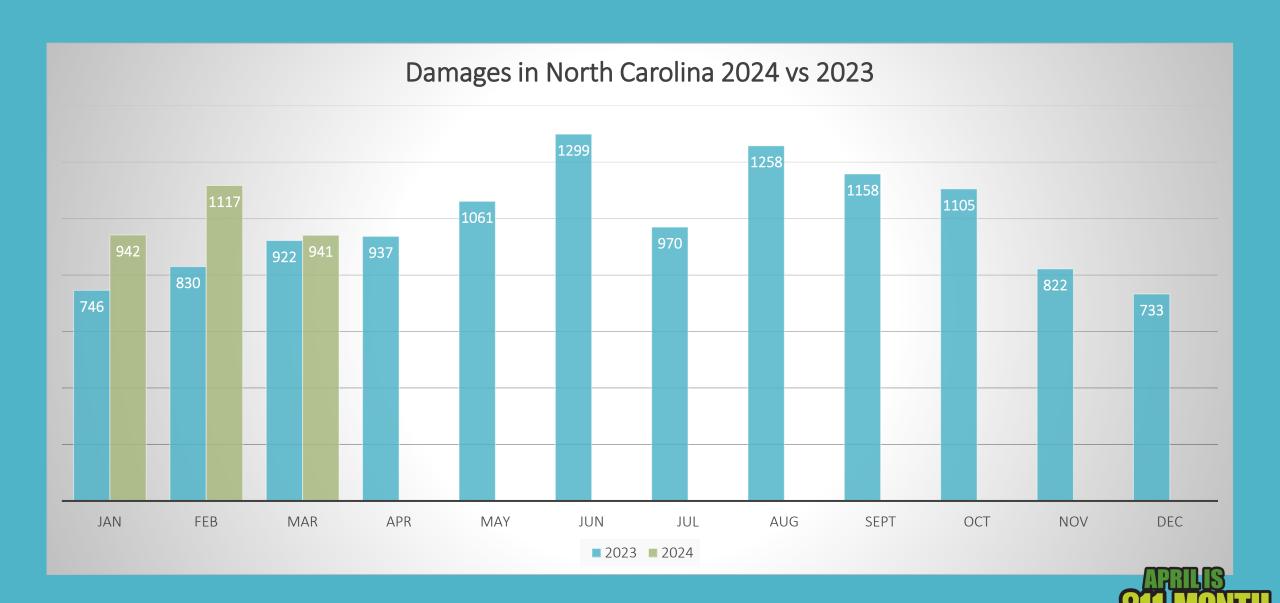

## DAMAGES

#### Damages Reported for March

| NC-Alamance   | 9  |
|---------------|----|
| NC-Alexander  | 3  |
| NC-Anson      | 2  |
| NC-Beaufort   | 1  |
| NC-Bladen     | 2  |
| NC-Brunswick  | 15 |
| NC-Buncombe   | 12 |
| NC-Burke      | 5  |
| NC-Cabarrus   | 19 |
| NC-Caldwell   | 3  |
| NC-Carteret   | 3  |
| NC-Catawba    | 21 |
| NC-Chatham    | 20 |
| NC-Chowan     | 1  |
| NC-Cleveland  | 12 |
| NC-Columbus   | 2  |
| NC-Craven     | 16 |
| NC-Cumberland | 31 |
| NC-Currituck  | 2  |
| NC-Dare       | 4  |
| NC-Davidson   | 7  |
| NC-Davie      | 6  |
|               |    |

| NC-Duplin           | 3              |
|---------------------|----------------|
| NC-Durham           | 89             |
| NC-Edgecombe        | 4              |
| NC-Forsyth          | 23             |
| NC-Franklin         | 7              |
| NC-Gaston           | 27             |
| NC-Graham           | 1              |
| NC-Granville        | 2              |
| NC-Guilford         | 26             |
| NC-Halifax          | 2              |
| NC-Harnett          | 20             |
| NC-Haywood          | 1              |
| NC-Henderson        | 6              |
| NC-Hoke             | 3              |
| NC-Iredell          | 28             |
| NC-Jackson          | 2              |
| NC-Johnston         | 23             |
| <mark>NC-Lee</mark> | <mark>6</mark> |
| NC-Lenoir           | 1              |
| NC-Lincoln          | 6              |
| NC-Macon            | 2              |
| NC-Madison          | 1              |
| NC-Martin           | 1              |
| NC-McDowell         | 2              |
| NC-Mecklenburg      | 143            |
|                     |                |

| NC-Moore        | 11 |
|-----------------|----|
| NC-Nash         | 12 |
| NC-New Hanover  | 16 |
| NC-Northampton  | 1  |
| NC-Onslow       | 11 |
| NC-Orange       | 18 |
| NC-Pamlico      | 1  |
| NC-Pasquotank   | 2  |
| NC-Pender       | 7  |
| NC-Perquimans   | 1  |
| NC-Person       | 1  |
| NC-Pitt         | 16 |
| NC-Polk         | 3  |
| NC-Randolph     | 4  |
| NC-Richmond     | 3  |
| NC-Robeson      | 4  |
| NC-Rockingham   | 7  |
| NC-Rowan        | 8  |
| NC-Rutherford   | 2  |
| NC-Sampson      | 1  |
| NC-Scotland     | 1  |
| NC-Stanly       | 4  |
| NC-Stokes       | 2  |
| NC-Surry        | 7  |
| VC-Transylvania | 2  |

| NC-Union  | 24  |
|-----------|-----|
| NC-Vance  | 1   |
| NC-Wake   | 136 |
| NC-Warren | 1   |
| NC-Wayne  | 5   |
| NC-Wilkes | 1   |
| NC-Wilson | 3   |
|           |     |

#### **Grand Total 941**

April is National Safe Digging Month and it's almost time to get digging!! Entering the contest only takes a few minutes and you could win \$300 just by digging a few virtual holes.