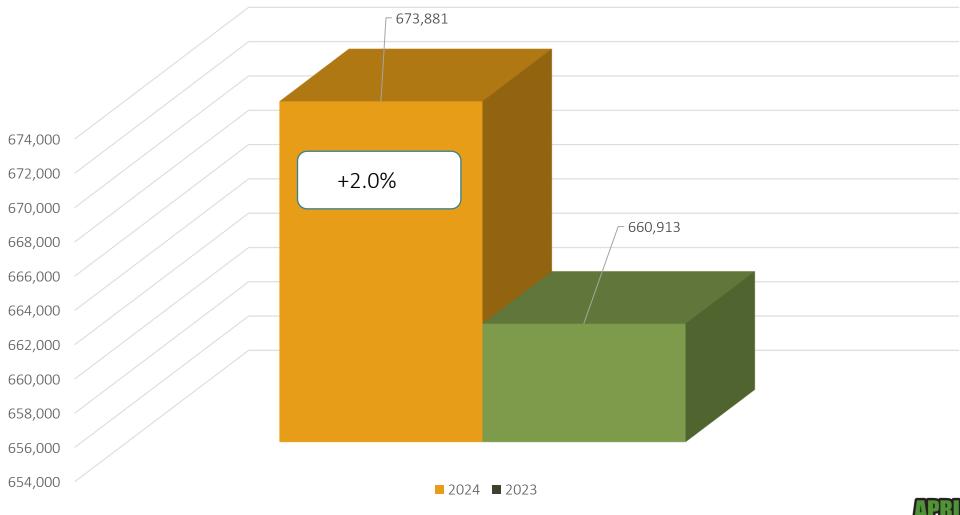

#### March 2024 vs 2023

MTD March 2024 – 220,706 / 2023 – 242,112=( -8.84%) YTD 2024 – 673,881/ 2023 – 660,913 = +2.0 % Updates for March 2024 – (67,301) = 30.5% of volume / February 30.4% = -.1% (Decrease the month before)

#### YTD 2024

MTD March 2024 – 220,706 / 2023 – 242,112=( -8.84%)

YTD 2024 - 673,881/2023 - 660,913 = +2.0 %

Updates for March 2024 - (67,301) = 30.5% of volume / February 30.4% = -.1% (Decrease the month before)