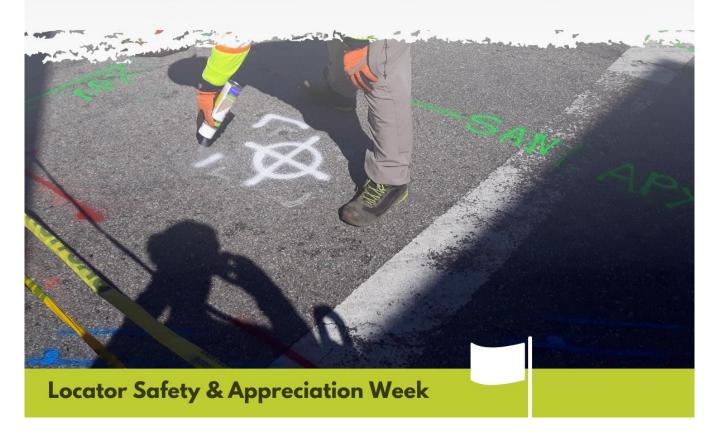

### April 22-28, 2024

Locator Safety & Appreciation
Week celebrates the essential and too
often underappreciated work of utility
locate technicians. Their accurate
marks give confidence to everyone
working around utilities.

https://www.excavationsafet yalliance.com/lsaw-home