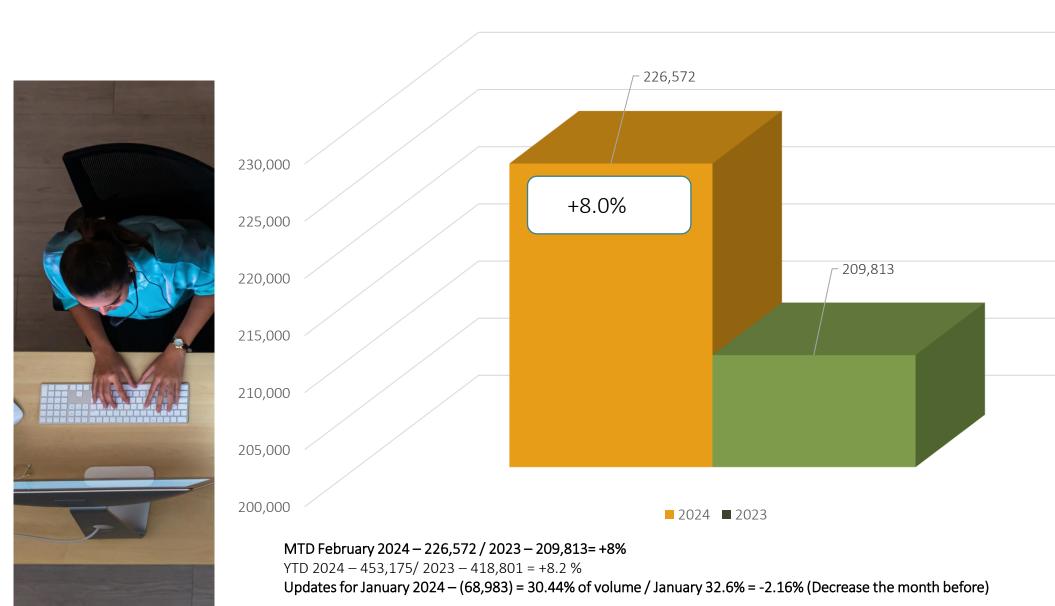

#### Locate Requests for NC

#### February 2024 vs 2023

#### YTD 2024

MTD February 2024 – 226,572 / 2023 – 209,813= +8%

YTD 2024 - 453,175/2023 - 418,801 = +8.2 %

Updates for January 2024 – (68,983) = 30.44% of volume / January 32.6% = -2.16% (Decrease the month before)