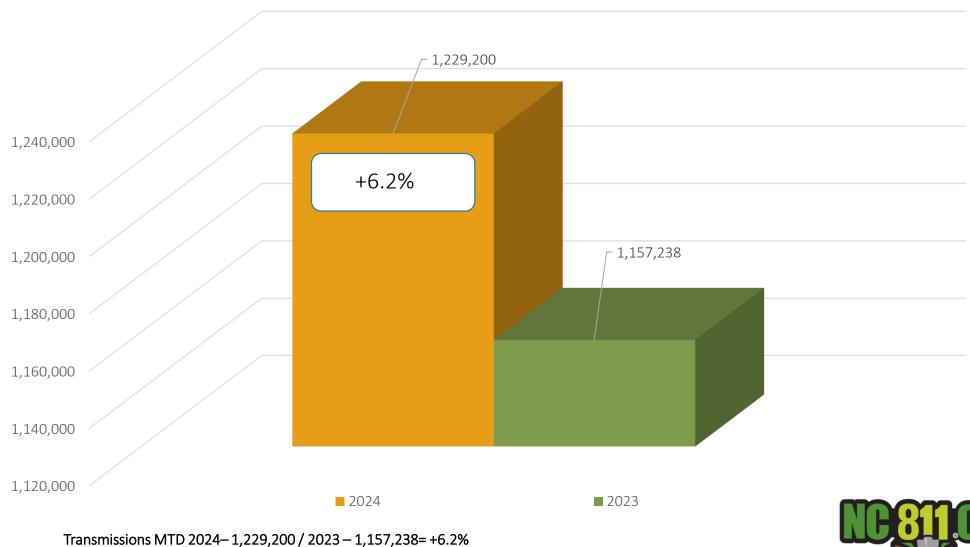

#### YTD 2024

MTD February 2024 – 226,572 / 2023 – 209,813= +8%

YTD 2024 - 453,175/2023 - 418,801 = +8.2 %

Updates for January 2024 – (68,983) = 30.44% of volume / January 32.6% = -2.16% (Decrease the month before)