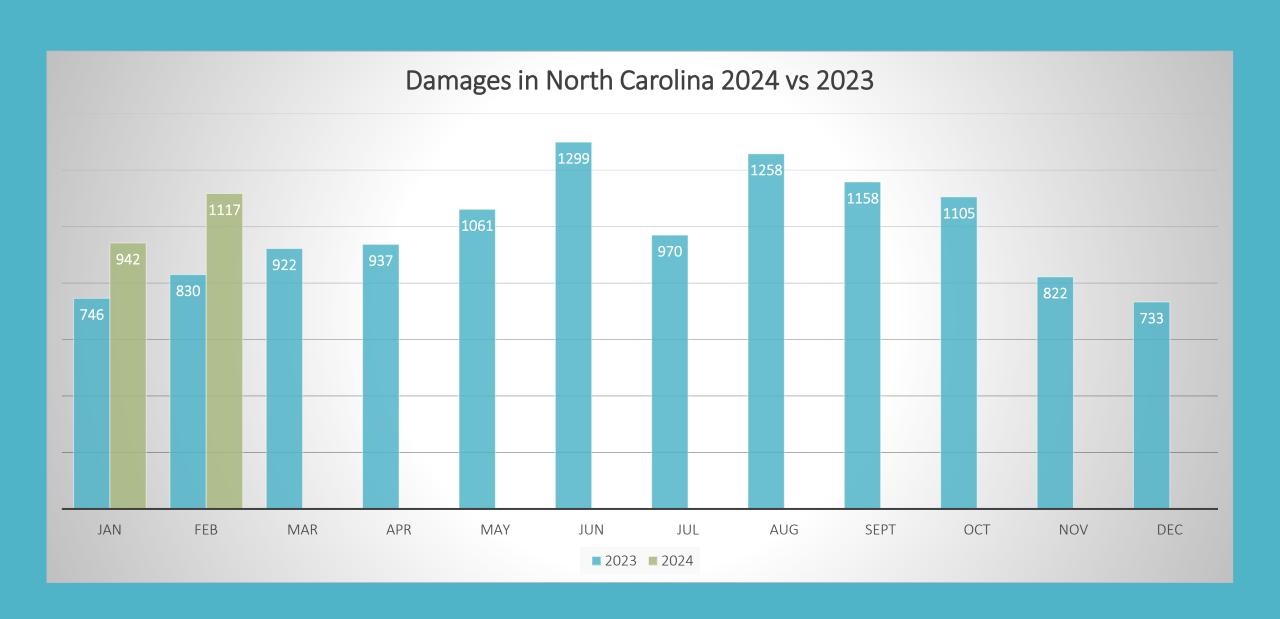

# DAMAGES

#### Damages Reported for February

| NC-Alamance   | 19 |
|---------------|----|
| NC-Alexander  | 2  |
| NC-Ashe       | 1  |
| NC-Beaufort   | 2  |
| NC-Brunswick  | 16 |
| NC-Buncombe   | 7  |
| NC-Burke      | 3  |
| NC-Cabarrus   | 16 |
| NC-Caldwell   | 4  |
| NC-Carteret   | 7  |
| NC-Catawba    | 29 |
| NC-Chatham    | 13 |
| NC-Cherokee   | 2  |
| NC-Chowan     | 4  |
| NC-Clay       | 5  |
| NC-Cleveland  | 15 |
| NC-Columbus   | 4  |
| NC-Craven     | 17 |
| NC-Cumberland | 39 |
| NC-Currituck  | 2  |
| NC-Dare       | 14 |
| NC-Davidson   | 12 |

| NC-Davie       | 3                |
|----------------|------------------|
| NC-Duplin      | 3                |
| NC-Durham      | 85               |
| NC-Edgecombe   | 5                |
| NC-Forsyth     | 41               |
| NC-Franklin    | 1                |
| NC-Gaston      | 29               |
| NC-Gates       | 2                |
| NC-Granville   | 3                |
| NC-Guilford    | 52               |
| NC-Halifax     | 1                |
| NC-Harnett     | 19               |
| NC-Haywood     | 3<br>9<br>3<br>3 |
| NC-Henderson   | 9                |
| NC-Hertford    | 3                |
| NC-Hoke        |                  |
| NC-Iredell     | 19               |
| NC-Jackson     | 3                |
| NC-Johnston    | 36               |
| NC-Jones       | 2                |
| NC-Lee         | 4                |
| NC-Lincoln     | 2<br>4<br>7<br>1 |
| NC-Madison     | 1                |
| NC-McDowell    | 4                |
| NC-Mecklenburg | 160              |

| NC-Mitchell    | 1                 |
|----------------|-------------------|
| NC-Montgomery  | 4                 |
| NC-Moore       | 22                |
| NC-Nash        | 14                |
| NC-New Hanover | 20                |
| NC-Northampton | 1                 |
| NC-Onslow      | 21                |
| NC-Orange      | 46                |
| NC-Pasquotank  | 3                 |
| NC-Pender      | 9                 |
| NC-Perquimans  | 2                 |
| NC-Person      | 9<br>2<br>2<br>12 |
| NC-Pitt        |                   |
| NC-Randolph    | 5<br>2<br>4       |
| NC-Richmond    | 2                 |
| NC-Robeson     | 4                 |
| NC-Rockingham  | 6                 |
| NC-Rowan       | 13                |
| NC-Rutherford  | 1                 |
| NC-Scotland    | 1 2 2             |
| NC-Surry       |                   |
| NC-Union       | 29                |
| NC-Vance       | 2                 |
| NC-Wake        | 152               |
| NC-Wayne       | 6                 |
| NC-Wilkes      | 1                 |
| NC-Wilson      | 1 2 2             |
| NC-Yadkin      | 2                 |

**Grand Total 1,117** 