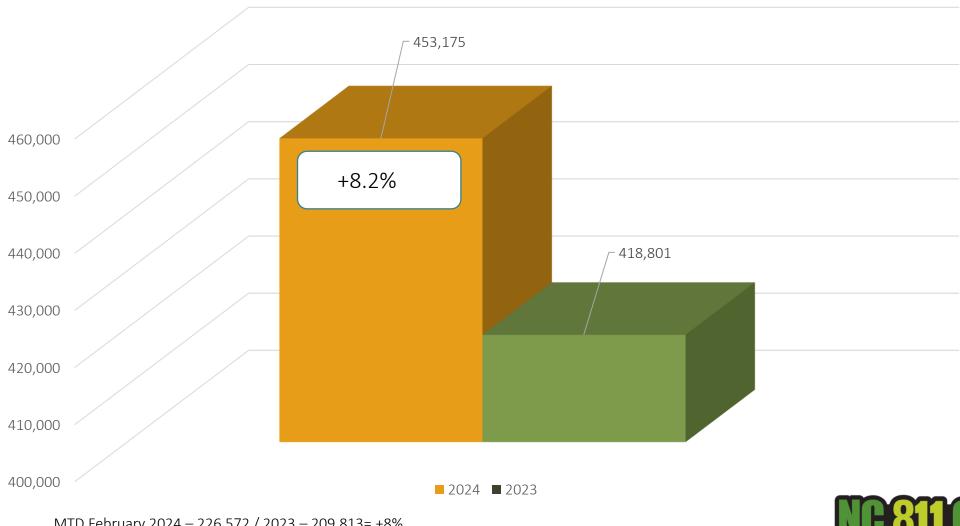

#### Transmissions for NC

#### February 2024 vs 2023

Transmissions YTD 2024–2,457,983 / 2023 – 2,285,679= +7.5%

#### YTD 2024