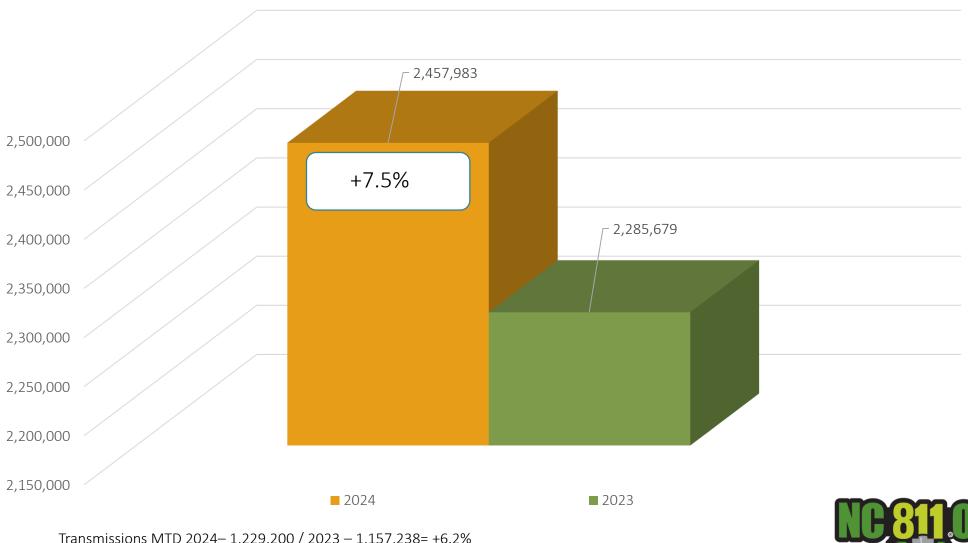

#### February 2024 vs 2023

Transmissions YTD 2024–2,457,983 / 2023 – 2,285,679= +7.5%