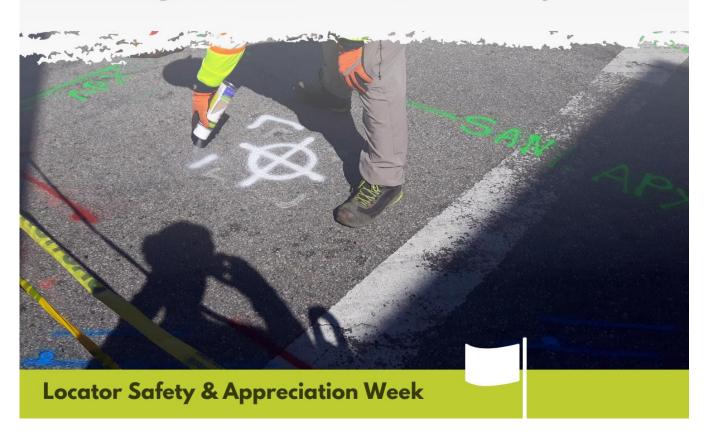

# April 22-28, 2024

Locator Safety & Appreciation
Week celebrates the essential and too
often underappreciated work of utility
locate technicians. Their accurate
marks give confidence to everyone
working around utilities.

https://www.excavationsafet yalliance.com/lsaw-home