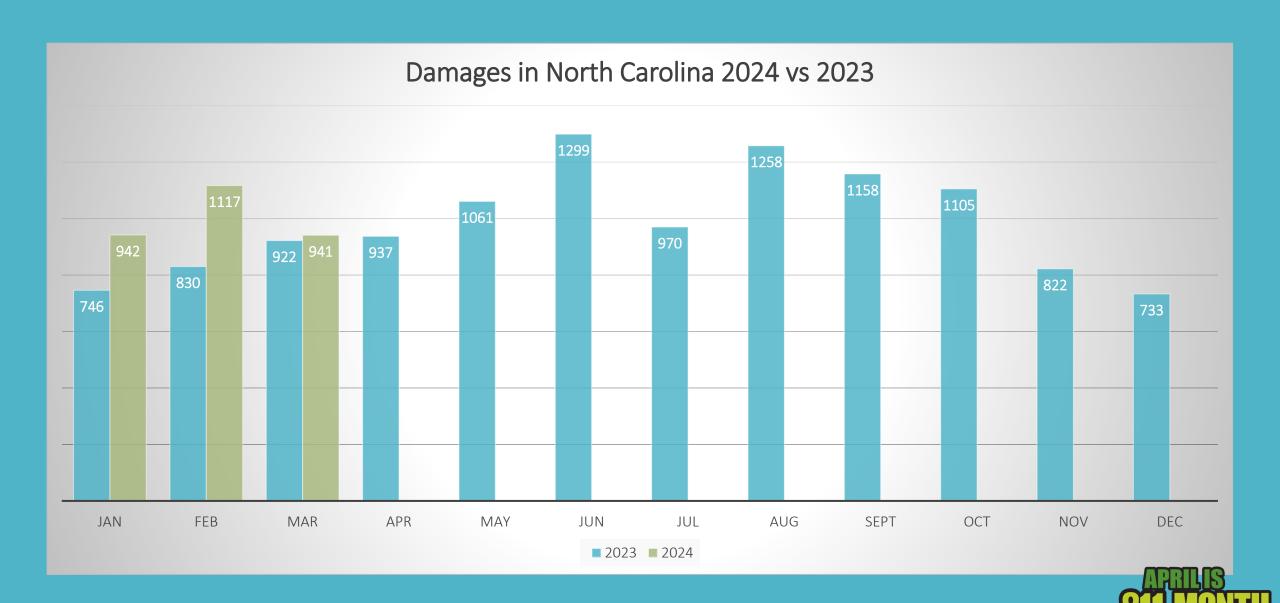

# Damages Reported for March

| 2 41114600 .  |    |
|---------------|----|
| NC-Alamance   | ;  |
| NC-Alexander  |    |
| NC-Anson      |    |
| NC-Beaufort   |    |
| NC-Bladen     |    |
| NC-Brunswick  | 1. |
| NC-Buncombe   | 1  |
| NC-Burke      |    |
| NC-Cabarrus   | 1  |
| NC-Caldwell   |    |
| NC-Carteret   |    |
| NC-Catawba    | 2  |
| NC-Chatham    | 2  |
| NC-Chowan     |    |
| NC-Cleveland  | 1  |
| NC-Columbus   |    |
| NC-Craven     | 1  |
| NC-Cumberland | 3  |
| NC-Currituck  |    |
| NC-Dare       |    |
| NC-Davidson   |    |
| NC-Davie      |    |
|               |    |

| NC Dunlin      | 2   |
|----------------|-----|
| NC-Duplin      | 3   |
| NC-Durham      | 89  |
| NC-Edgecombe   | 4   |
| NC-Forsyth     | 23  |
| NC-Franklin    | 7   |
| NC-Gaston      | 27  |
| NC-Graham      | 1   |
| NC-Granville   | 2   |
| NC-Guilford    | 26  |
| NC-Halifax     | 2   |
| NC-Harnett     | 20  |
| NC-Haywood     | 1   |
| NC-Henderson   | 6   |
| NC-Hoke        | 3   |
| NC-Iredell     | 28  |
| NC-Jackson     | 2   |
| NC-Johnston    | 23  |
| NC-Lee         | 6   |
| NC-Lenoir      | 1   |
| NC-Lincoln     | 6   |
| NC-Macon       | 2   |
| NC-Madison     | 1   |
| NC-Martin      | 1   |
| NC-McDowell    | 2   |
| NC-Mecklenburg | 143 |

#### **Grand Total 941**

| NC-Moore        | 11          |
|-----------------|-------------|
| NC-Nash         | 12          |
| NC-New Hanover  | 16          |
| NC-Northampton  | 1           |
| NC-Onslow       | 11          |
| NC-Orange       | 18          |
| NC-Pamlico      | 1           |
| NC-Pasquotank   | 2           |
| NC-Pender       | 7           |
| NC-Perquimans   | 1           |
| NC-Person       | 1           |
| NC-Pitt         | 16          |
| NC-Polk         | 3           |
| NC-Randolph     | 4           |
| NC-Richmond     | 3           |
| NC-Robeson      | 4           |
| NC-Rockingham   | 7           |
| NC-Rowan        | 8           |
| NC-Rutherford   | 2           |
| NC-Sampson      | 1           |
| NC-Scotland     | 1           |
| NC-Stanly       | 1<br>4<br>2 |
| NC-Stokes       | 2           |
| NC-Surry        | 7           |
| NC-Transylvania | 2           |

| NC-Union  | 24  |
|-----------|-----|
| NC-Vance  | 1   |
| NC-Wake   | 136 |
| NC-Warren | 1   |
| NC-Wayne  | 5   |
| NC-Wilkes | 1   |
| NC-Wilson | 3   |
|           |     |