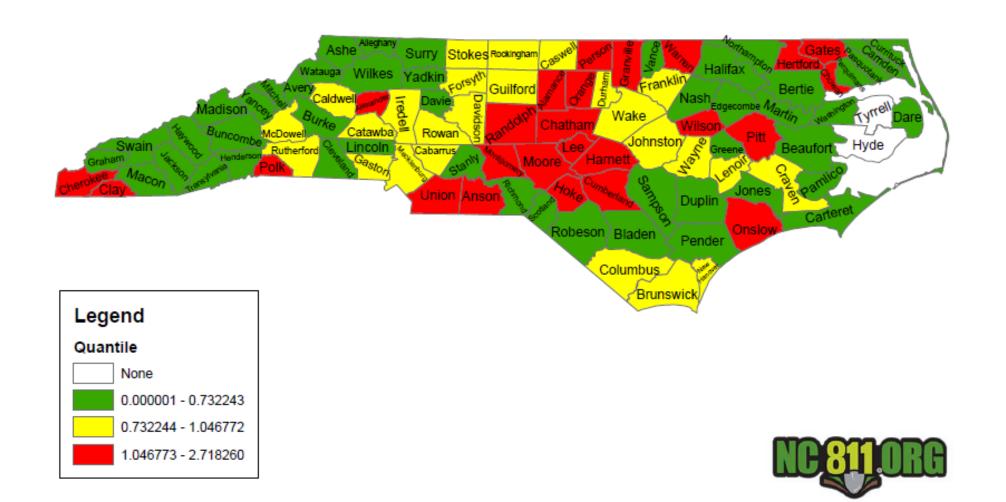

| 7           |
| NC-Perquimans   | 1           |
| NC-Person       | 1           |
| NC-Pitt         | 16          |
| NC-Polk         | 3           |
| NC-Randolph     | 4           |
| NC-Richmond     | 3           |
| NC-Robeson      | 4           |
| NC-Rockingham   | 7           |
| NC-Rowan        | 8           |
| NC-Rutherford   | 2           |
| NC-Sampson      | 1           |
| NC-Scotland     | 1           |
| NC-Stanly       | 1<br>4<br>2 |
| NC-Stokes       | 2           |
| NC-Surry        | 7           |
| NC-Transylvania | 2           |



| NC-Union  | 24  |
|-----------|-----|
| NC-Vance  | 1   |
| NC-Wake   | 136 |
| NC-Warren | 1   |
| NC-Wayne  | 5   |
| NC-Wilkes | 1   |
| NC-Wilson | 3   |
|           |     |



#### **Damages Per 1000 Transmissions**

March 2024



# Top 10 Callers for -

| 1  | UTILITY LINES<br>CONSTRUCTION<br>SERVICES, INC | 681 |
|----|------------------------------------------------|-----|
| 2  | NATIONAL<br>ONDEMAND                           | 230 |
| 3  | PRINCE TELECOM                                 | 230 |
| 4  | METRO TECH                                     | 142 |
| 5  | G CAMPBELL CONSTRUCTION                        | 98  |
| 6  | DOUBLE J<br>DIRECTIONAL<br>DRILLING, LLC       | 76  |
| 7  | COOK UNDERGROUND CONTRACTING LLC               | 71  |
| 8  | QUAN SERVICES,<br>INC                          | 50  |
| 9  | ANSCO & ASSOCIATES, LLC                        | 48  |
| 10 | J T RUSSELL AND SONS, INC.                     | 48  |



# Top 10 Callers for -

| 1  | UTILITY LINES CONSTRUCTION SERVICES, INC | 254 |
|----|---