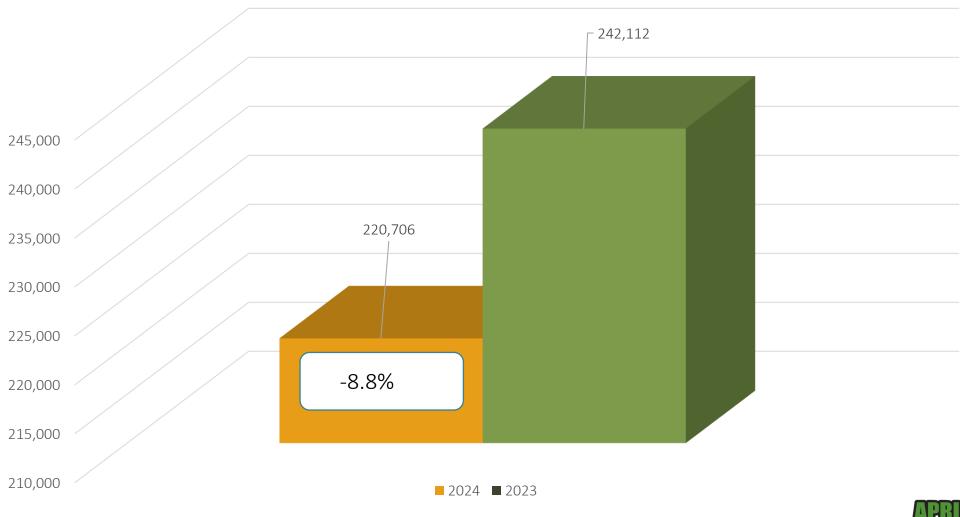

#### March 2024 vs 2023

MTD March 2024 – 220,706 / 2023 – 242,112=( -8.8%) YTD 2024 – 673,881/ 2023 – 660,913 = +2.0 %

Updates for March 2024 - (67,301) = 30.5% of volume / February 30.4% = -.1% (Decrease the month before)

#### YTD 2024

MTD March 2024 – 220,706 / 2023 – 242,112=( -8.8%)

YTD 2024 - 673,881/ 2023 - 660,913 = +2.0 %

Updates for March 2024 - (67,301) = 30.5% of volume / February 30.4% = -.1% (Decrease the month before)