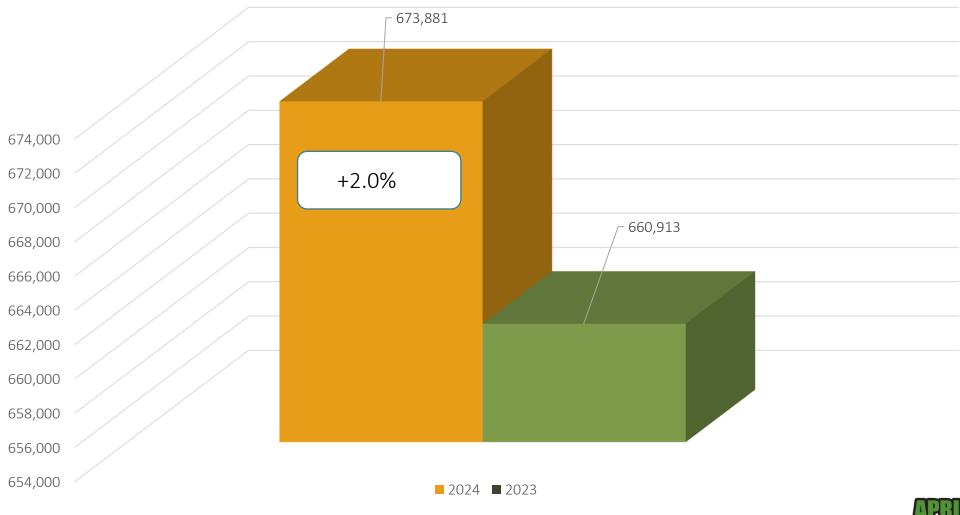

#### March 2024 vs 2023

MTD March 2024 – 220,706 / 2023 – 242,112=( -8.8%) YTD 2024 – 673,881/ 2023 – 660,913 = +2.0 %

Updates for March 2024 - (67,301) = 30.5% of volume / February 30.4% = -.1% (Decrease the month before)

#### YTD 2024

MTD March 2024 – 220,706 / 2023 – 242,112=( -8.8%)

YTD 2024 - 673,881/ 2023 - 660,913 = +2.0 %

Updates for March 2024 - (67,301) = 30.5% of volume / February 30.4% = -.1% (Decrease the month before)