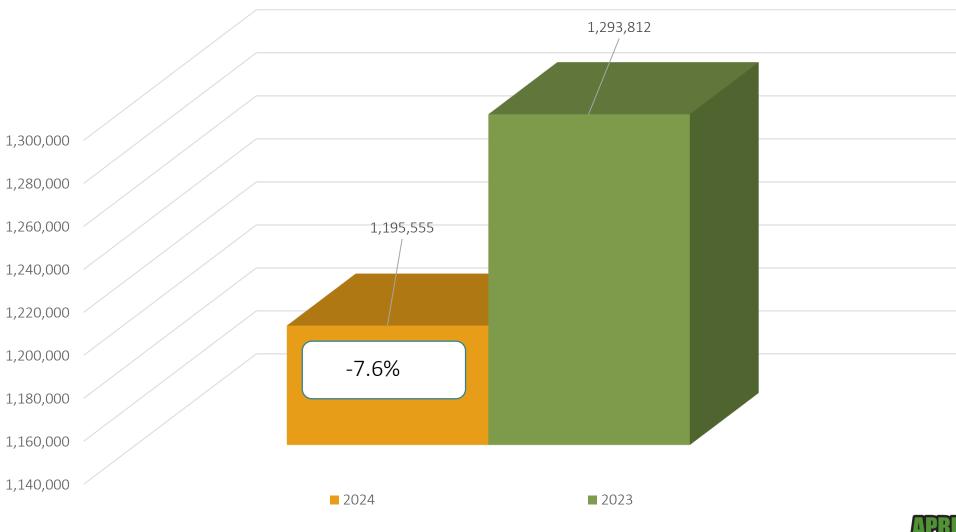

echnicians. Their accurate
marks give confidence to everyone
working around utilities.



https://www.excavationsafet yalliance.com/lsaw-home



# **CALENDAR**

NC811 & NCUCC event calendars can be found on nc811.org or the nc811 app







# Locate Requests for NC

#### March 2024 vs 2023





MTD March 2024 – 220,706 / 2023 – 242,112=( -8.8%) YTD 2024 – 673,881/ 2023 – 660,913 = +2.0 %

Updates for March 2024 - (67,301) = 30.5% of volume / February 30.4% = -.1% (Decrease the month before)



## Locate Requests for NC

#### YTD 2024





MTD March 2024 – 220,706 / 2023 – 242,112=( -8.8%)

YTD 2024 - 673,881/ 2023 - 660,913 = +2.0 %

Updates for March 2024 - (67,301) = 30.5% of volume / February 30.4% = -.1% (Decrease the month before)



#### Transmissions for NC

# March 2024 vs 2023









#### Transmissions for NC

## YTD 2024





2024 VS 2023



| Cabarrus | 3 HR   | CNCL  | NEW    | RXMT          | UPDT   | TOTAL<br>Tickets |
|----------|--------|-------|--------|---------------|--------|------------------|
| 2023     | 482    | 44    | 3965   | 131           | 2309   | 6931             |
| 2024     | 162    | 52    | 2661   | 52            | 1230   | 4157             |
|          | -66.4% | 18.2% | -32.9% | -60.3%        | -46.7% | -40.0%           |
|          |        |       |        | Locates per d | ay     | 198              |

## 2024 VS 2023

| Rowan | 3 HR   | CNCL  | NEW    | RXMT          | UPDT   | TOTAL<br>Tickets |
|-------|--------|-------|--------|---------------|--------|------------------|
| 2023  | 101    | 21    | 2024   | 52            | 1480