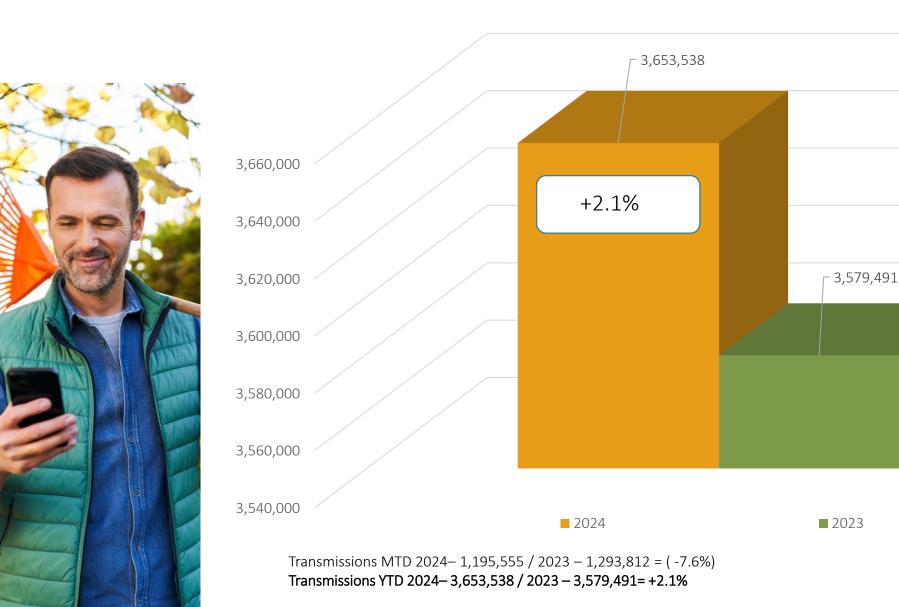

ce to everyone
working around utilities.



https://www.excavationsafet yalliance.com/lsaw-home



# **CALENDAR**

NC811 & NCUCC event calendars can be found on nc811.org or the nc811 app







# Locate Requests for NC

#### March 2024 vs 2023





MTD March 2024 – 220,706 / 2023 – 242,112=( -8.8%) YTD 2024 – 673,881/ 2023 – 660,913 = +2.0 %

Updates for March 2024 - (67,301) = 30.5% of volume / February 30.4% = -.1% (Decrease the month before)



## Locate Requests for NC

#### YTD 2024





MTD March 2024 – 220,706 / 2023 – 242,112=( -8.8%)

YTD 2024 - 673,881/ 2023 - 660,913 = +2.0 %

Updates for March 2024 - (67,301) = 30.5% of volume / February 30.4% = -.1% (Decrease the month before)



#### Transmissions for NC

# March 2024 vs 2023









#### Transmissions for NC

## YTD 2024





2024 VS 2023



| Cabarrus | 3 HR   | CNCL  | NEW    | RXMT          | UPDT   | TOTAL<br>Tickets |
|----------|--------|-------|--------|---------------|--------|------------------|
| 2023     | 482    | 44    | 3965   | 131           | 2309   | 6931             |
| 2024     | 162    | 52    | 2661   | 52            | 1230   | 4157             |
|          | -66.4% | 18.2% | -32.9% | -60.3%        | -46.7% | -40.0%           |
|          |        |       |        | Locates per d | ay     | 198              |

## 2024 VS 2023

| Rowan | 3 HR   | CNCL  | NEW    | RXMT          | UPDT   | TOTAL<br>Tickets |
|-------|--------|-------|--------|---------------|--------|------------------|
| 2023  | 101    | 21    | 2024   | 52            | 1480   | 3678             |
| 2024  | 71     | 25