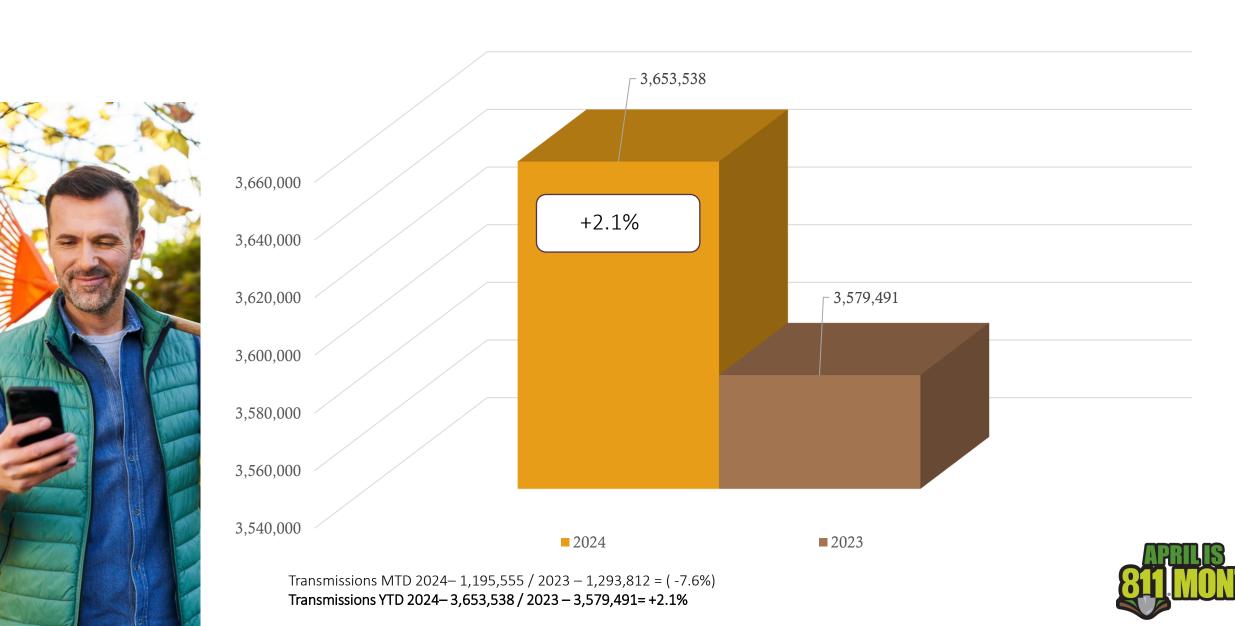

to everyone working around utilities.



https://www.excavationsafet yalliance.com/lsaw-home



## **CALENDAR**

NC811 & NCUCC event calendars can be found on nc811.org or the nc811 app







### Locate Requests for NC

### March 2024 vs 2023





MTD March 2024 – 220,706 / 2023 – 242,112=( -8.8%)

YTD 2024 - 673,881/ 2023 - 660,913 = +2.0 %

Updates for March 2024 - (67,301) = 30.5% of volume / February 30.4% = -.1% (Decrease the month before)



### Locate Requests for NC

### YTD 2024





MTD March 2024 – 220,706 / 2023 – 242,112=( -8.8%)

YTD 2024 - 673,881/2023 - 660,913 = +2.0 %

Updates for March 2024 - (67,301) = 30.5% of volume / February 30.4% = -.1% (Decrease the month before)



### Transmissions for NC

### March 2024 vs 2023









### Transmissions for NC

### YTD 2024



## **COUNTY TICKET**

2024 VS 2023

## VOLUME

| Henderson | 3 HR   | CNCL  | NEW    | RXMT            | UPDT | TOTAL<br>Tickets |
|-----------|--------|-------|--------|-----------------|------|------------------|
| 2023      | 47     | 145   | 11     | 1728            | 66   | 605              |
| 2024      | 36     | 163   | 23     | 1643            | 66   | 696              |
|           | -23.4% | 12.4% | 109.1% | -4.9%           | 0.0% | 15.0%            |
|           |        |       |        | Avg             |      |                  |
|           |        |       |        | Locates per Day |      | 33               |



## **COUNTY TICKET**

2024 VS 2023

## VOLUME

| Po1k |      | 3 HR  | CNCL   | NEW   | RXMT            | UPDT  | TOTAL<br>Tickets |
|------|------|-------|----