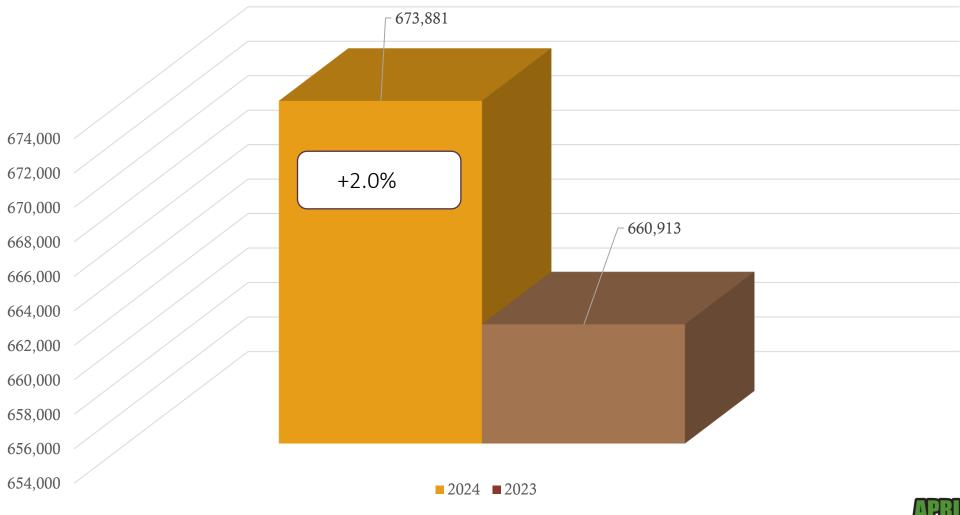

### March 2024 vs 2023

MTD March 2024 – 220,706 / 2023 – 242,112=( -8.8%)

YTD 2024 - 673,881/ 2023 - 660,913 = +2.0 %

Updates for March 2024 - (67,301) = 30.5% of volume / February 30.4% = -.1% (Decrease the month before)

### YTD 2024

MTD March 2024 – 220,706 / 2023 – 242,112=( -8.8%)

YTD 2024 - 673,881/2023 - 660,913 = +2.0 %

Updates for March 2024 - (67,301) = 30.5% of volume / February 30.4% = -.1% (Decrease the month before)