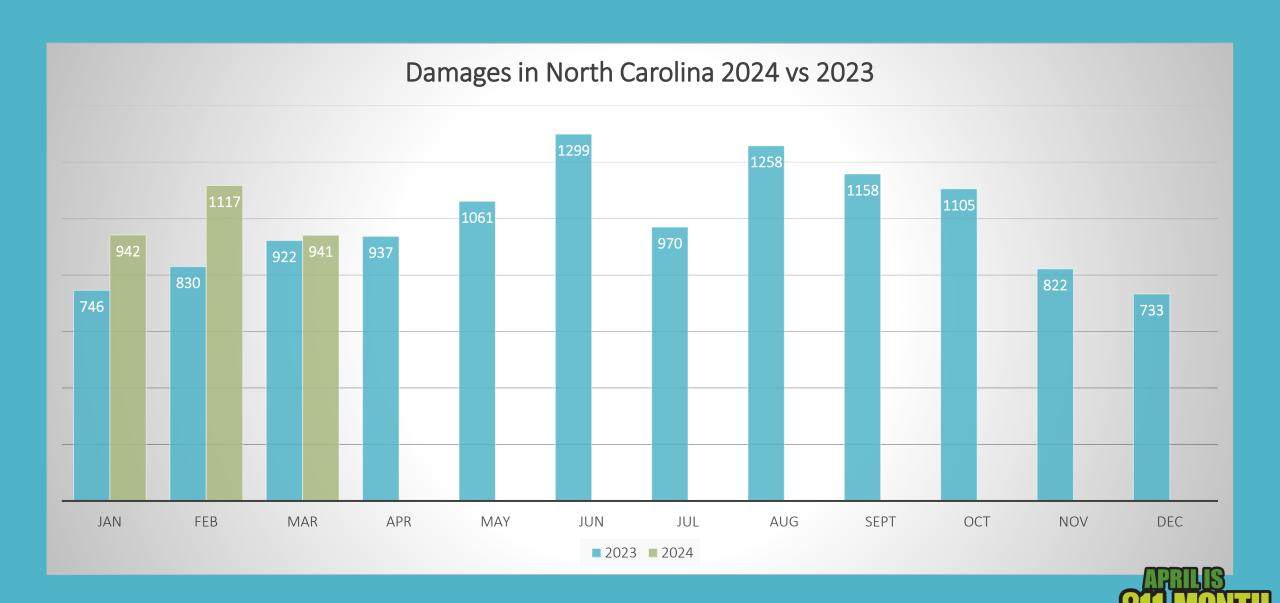

## DAMAGES

## Damages Reported for March

| NC-Alamance   | 9  |
|---------------|----|
| NC-Alexander  | 3  |
| NC-Anson      | 2  |
| NC-Beaufort   | 1  |
| NC-Bladen     | 2  |
| NC-Brunswick  | 15 |
| NC-Buncombe   | 12 |
| NC-Burke      | 5  |
| NC-Cabarrus   | 19 |
| NC-Caldwell   | 3  |
| NC-Carteret   | 3  |
| NC-Catawba    | 21 |
| NC-Chatham    | 20 |
| NC-Chowan     | 1  |
| NC-Cleveland  | 12 |
| NC-Columbus   | 2  |
| NC-Craven     | 16 |
| NC-Cumberland | 31 |
| NC-Currituck  | 2  |
| NC-Dare       | 4  |
| NC-Davidson   | 7  |
| NC-Davie      | 6  |
|               |    |

| NC-Duplin      | 3              |
|----------------|----------------|
| NC-Durham      | 89             |
| NC-Edgecombe   | 4              |
| NC-Forsyth     | 23             |
| NC-Franklin    | 7              |
| NC-Gaston      | 27             |
| NC-Graham      | 1              |
| NC-Granville   | 2              |
| NC-Guilford    | 26             |
| NC-Halifax     | 2              |
| NC-Harnett     | 20             |
| NC-Haywood     | 1              |
| NC-Henderson   | <mark>6</mark> |
| NC-Hoke        | 3              |
| NC-Iredell     | 28             |
| NC-Jackson     | 2              |
| NC-Johnston    | 23             |
| NC-Lee         | 6              |
| NC-Lenoir      | 1              |
| NC-Lincoln     | 6              |
| NC-Macon       | 2              |
| NC-Madison     | 1              |
| NC-Martin      | 1              |
| NC-McDowell    | 2              |
| NC-Mecklenburg | 143            |
|                |                |

| NC-Moore        | 11 |
|-----------------|----|
| NC-Nash         | 12 |
| NC-New Hanover  | 16 |
| NC-Northampton  | 1  |
| NC-Onslow       | 11 |
| NC-Orange       | 18 |
| NC-Pamlico      | 1  |
| NC-Pasquotank   | 2  |
| NC-Pender       | 7  |
| NC-Perquimans   | 1  |
| NC-Person       | 1  |
| NC-Pitt         | 16 |
| NC-Polk         | 3  |
| NC-Randolph     | 4  |
| NC-Richmond     | 3  |
| NC-Robeson      | 4  |
| NC-Rockingham   | 7  |
| NC-Rowan        | 8  |
| NC-Rutherford   | 2  |
| NC-Sampson      | 1  |
| NC-Scotland     | 1  |
| NC-Stanly       | 4  |
| NC-Stokes       | 2  |
| NC-Surry        | 7  |
| NC-Transylvania | 2  |

| NC-Union  | 24  |
|-----------|-----|
| NC-Vance  | 1   |
| NC-Wake   | 136 |
| NC-Warren | 1   |
| NC-Wayne  | 5   |
| NC-Wilkes | 1   |
| NC-Wilson | 3   |
|           |     |

#### **Grand Total 941**