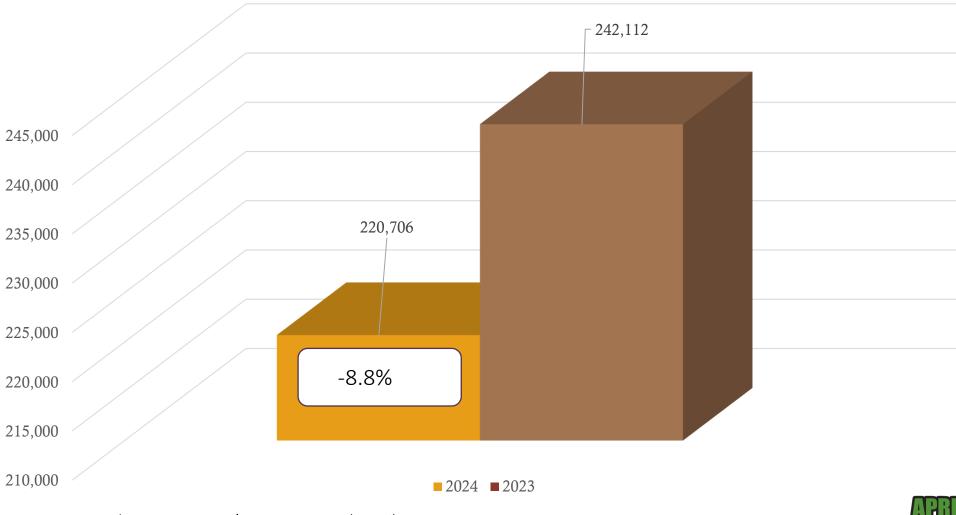

### March 2024 vs 2023

MTD March 2024 – 220,706 / 2023 – 242,112=( -8.8%)

YTD 2024 - 673,881/ 2023 - 660,913 = +2.0 %

Updates for March 2024 - (67,301) = 30.5% of volume / February 30.4% = -.1% (Decrease the month before)

### YTD 2024

MTD March 2024 – 220,706 / 2023 – 242,112=( -8.8%)

YTD 2024 - 673,881/2023 - 660,913 = +2.0 %

Updates for March 2024 - (67,301) = 30.5% of volume / February 30.4% = -.1% (Decrease the month before)