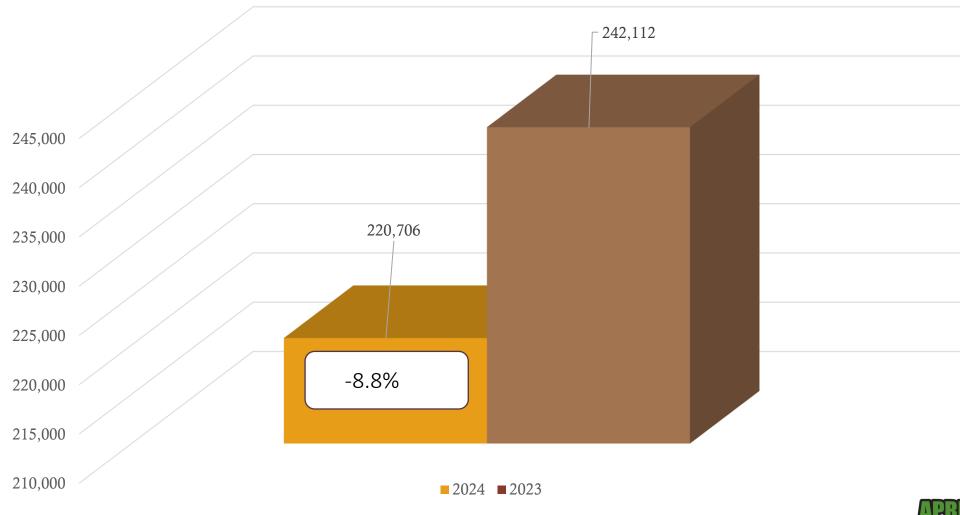

#### March 2024 vs 2023

MTD March 2024 – 220,706 / 2023 – 242,112=( -8.8%)

YTD 2024 - 673,881/ 2023 - 660,913 = +2.0 %

Updates for March 2024 - (67,301) = 30.5% of volume / February 30.4% = -.1% (Decrease the month before)