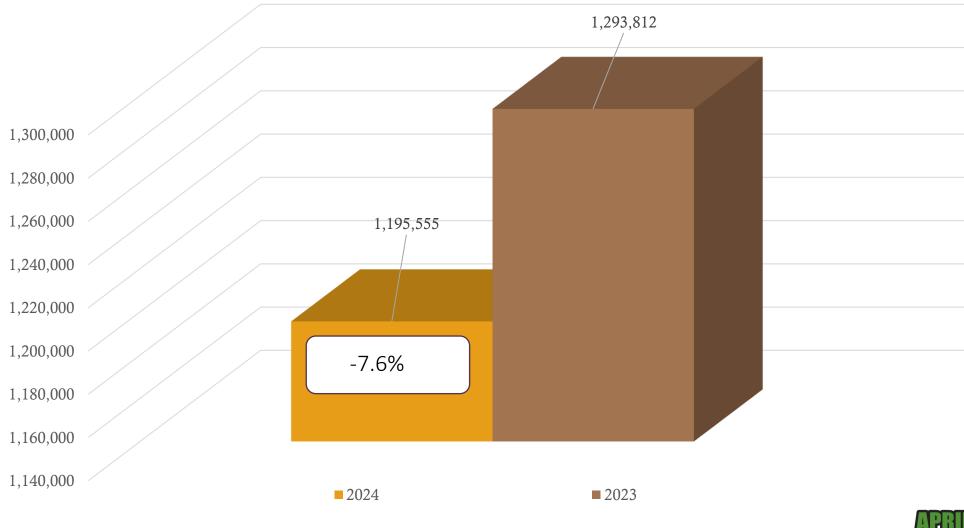

#### March 2024 vs 2023

MTD March 2024 – 220,706 / 2023 – 242,112=( -8.8%)

YTD 2024 - 673,881/ 2023 - 660,913 = +2.0 %

Updates for March 2024 - (67,301) = 30.5% of volume / February 30.4% = -.1% (Decrease the month before)

#### March 2024 vs 2023