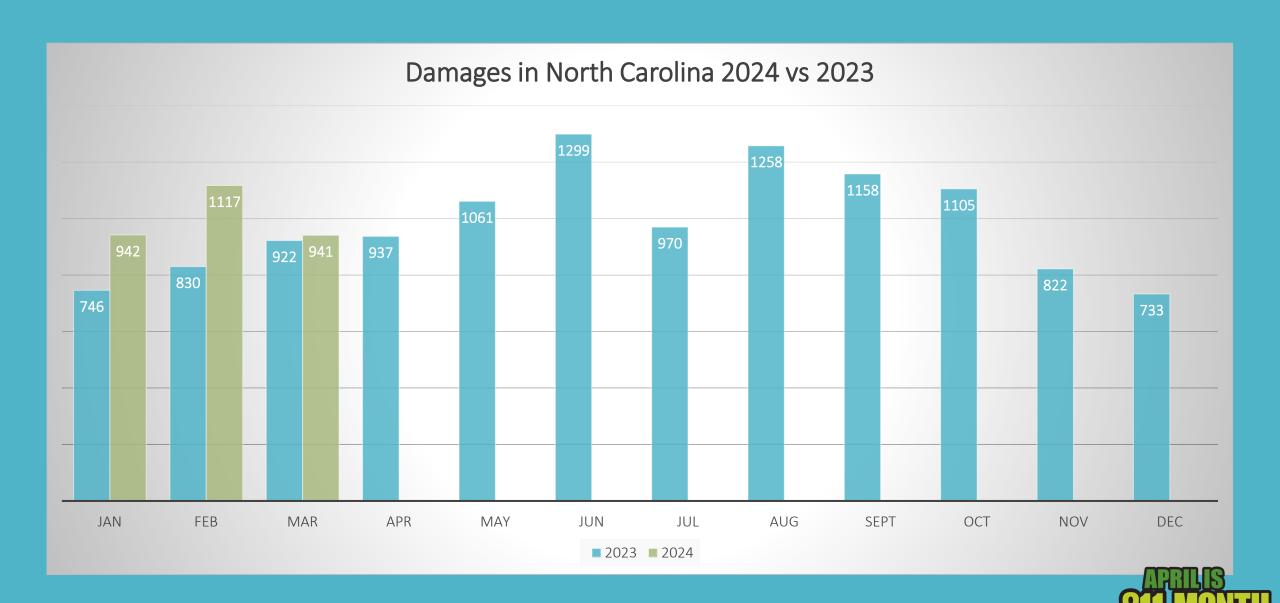

## DAMAGES

## Damages Reported for March

| NC-Alamance   | 9                |
|---------------|------------------|
| NC-Alexander  | 3<br>2<br>1<br>2 |
| NC-Anson      | 2                |
| NC-Beaufort   | 1                |
| NC-Bladen     | 2                |
| NC-Brunswick  | 15               |
| NC-Buncombe   | 12               |
| NC-Burke      | 5                |
| NC-Cabarrus   | 19               |
| NC-Caldwell   | 3                |
| NC-Carteret   | 3                |
| NC-Catawba    | 21               |
| NC-Chatham    | 20               |
| NC-Chowan     | 1                |
| NC-Cleveland  | 12               |
| NC-Columbus   | 2                |
| NC-Craven     | 16               |
| NC-Cumberland | 31               |
| NC-Currituck  | 2                |
| NC-Dare       | 2<br>4<br>7      |
| NC-Davidson   | 7                |
| NC-Davie      | 6                |

| NC-Duplin      | 3                                                                                           |
|----------------|---------------------------------------------------------------------------------------------|
| NC-Durham      | 89                                                                                          |
| NC-Edgecombe   | 4                                                                                           |
| NC-Forsyth     | 23                                                                                          |
| NC-Franklin    | 7                                                                                           |
| NC-Gaston      | 27                                                                                          |
| NC-Graham      | 1                                                                                           |
| NC-Granville   | 2                                                                                           |
| NC-Guilford    | 26                                                                                          |
| NC-Halifax     | 2                                                                                           |
| NC-Harnett     | 20                                                                                          |
| NC-Haywood     | 1                                                                                           |
| NC-Henderson   | 6                                                                                           |
| NC-Hoke        | 3                                                                                           |
| NC-Iredell     | 28                                                                                          |
| NC-Jackson     | 2                                                                                           |
| NC-Johnston    | 23                                                                                          |
| NC-Lee         | 6                                                                                           |
| NC-Lenoir      | 1                                                                                           |
| NC-Lincoln     | 6                                                                                           |
| NC-Macon       | 2                                                                                           |
| NC-Madison     | 1                                                                                           |
| NC-Martin      | 27<br>1<br>2<br>26<br>2<br>20<br>1<br>6<br>3<br>28<br>2<br>23<br>6<br>1<br>6<br>2<br>1<br>2 |
| NC-McDowell    | 2                                                                                           |
| NC-Mecklenburg | 143                                                                                         |

| NC-Moore        | 11     |
|-----------------|--------|
| NC-Nash         | 12     |
| NC-New Hanover  | 16     |
| NC-Northampton  | 1      |
| NC-Onslow       | 11     |
| NC-Orange       | 18     |
| NC-Pamlico      | 1      |
| NC-Pasquotank   | 1 2    |
| NC-Pender       | 7      |
| NC-Perquimans   | 1      |
| NC-Person       | 1      |
| NC-Pitt         | 16     |
| NC-Polk         | 3      |
| NC-Randolph     | 4      |
| NC-Richmond     | 3      |
| NC-Robeson      | 4      |
| NC-Rockingham   | 7      |
| NC-Rowan        | 8      |
| NC-Rutherford   | 2      |
| NC-Sampson      | 1      |
| NC-Scotland     | 1<br>4 |
| NC-Stanly       | 4      |
| NC-Stokes       | 2<br>7 |
| NC-Surry        | 7      |
| NC-Transylvania | 2      |

| NC-Union  | 24  |
|-----------|-----|
| NC-Vance  | 1   |
| NC-Wake   | 136 |
| NC-Warren | 1   |
| NC-Wayne  | 5   |
| NC-Wilkes | 1   |
| NC-Wilson | 3   |

**Grand Total 941** 