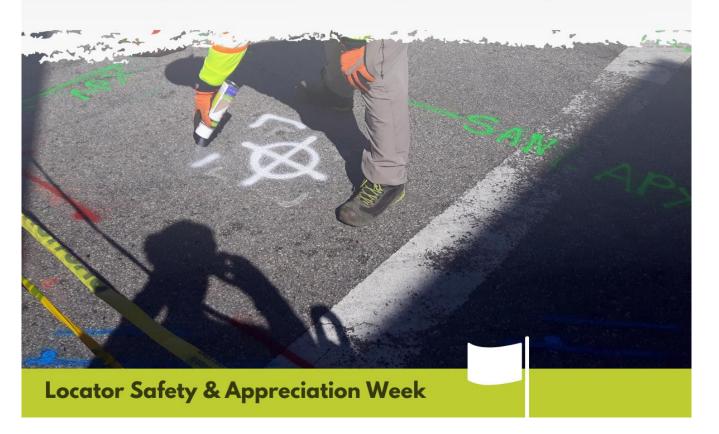

#### STATE UCC

Tuesday, July 9th 10 am

4100 W Tyvola Rd, Charlotte, NC

Hybrid meeting. See ncucc calendar for a link

Locators bear the responsibility of creating guidance for safe excavation. Accurate marks are the first line of defense against utility damages and avoidable excavation injuries.

## April 22-28, 2024

Locator Safety & Appreciation
Week celebrates the essential and too
often underappreciated work of utility
locate technicians. Their accurate
marks give confidence to everyone
working around utilities.

https://www.excavationsafet yalliance.com/lsaw-home