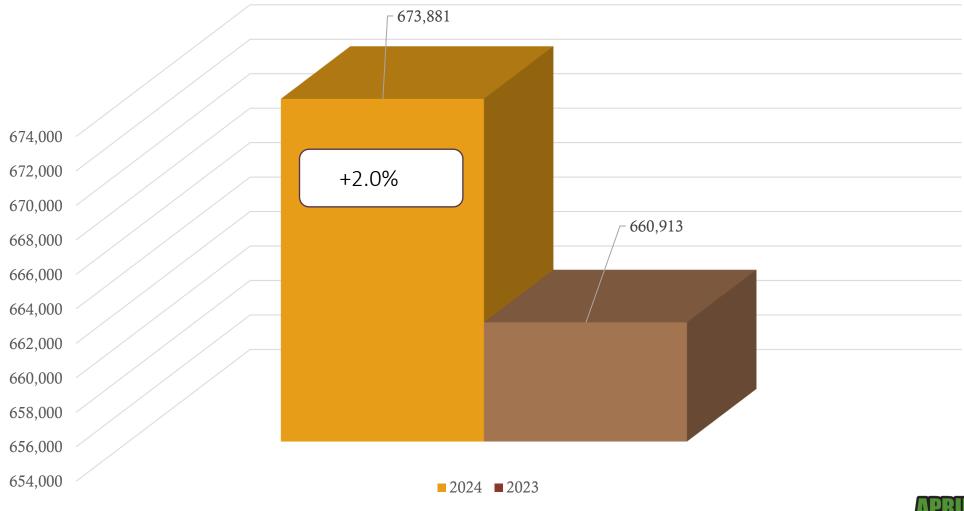

#### YTD 2024

MTD March 2024 – 220,706 / 2023 – 242,112=( -8.8%)

YTD 2024 - 673,881/2023 - 660,913 = +2.0 %

Updates for March 2024 – (67,301) = 30.5% of volume / February 30.4% = -.1% (Decrease the month before)