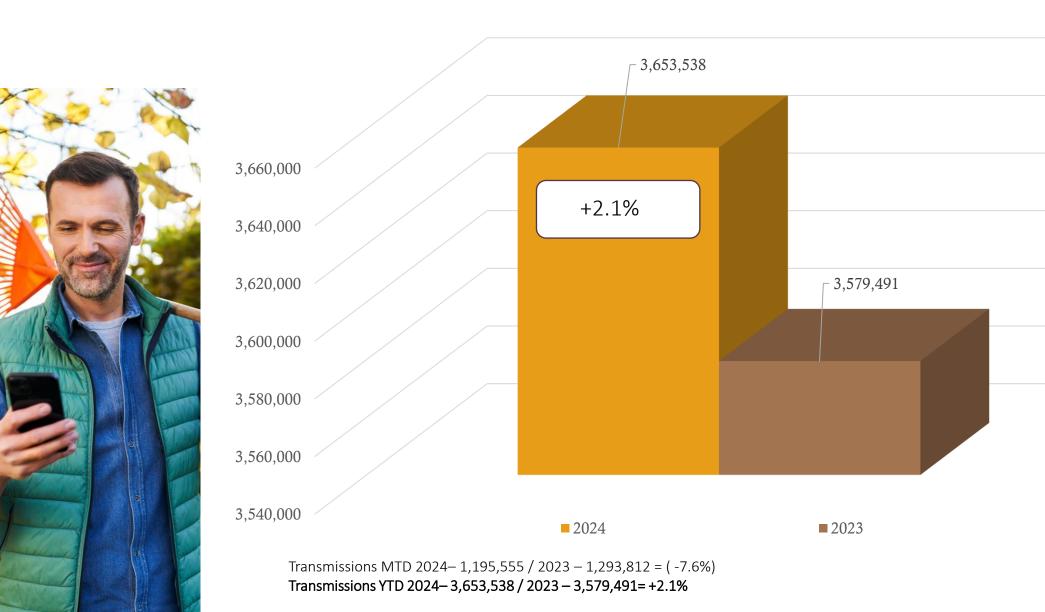

#### YTD 2024

MTD March 2024 – 220,706 / 2023 – 242,112=( -8.8%)

YTD 2024 - 673,881/2023 - 660,913 = +2.0 %

Updates for March 2024 – (67,301) = 30.5% of volume / February 30.4% = -.1% (Decrease the month before)

#### YTD 2024