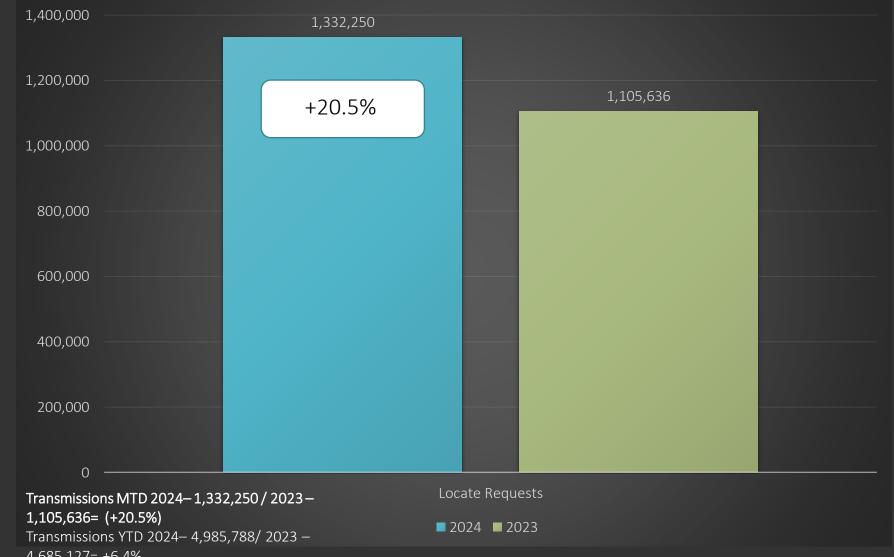

#### Transmissions for NC - March 24 vs 23

#### Transmissions for NC - YTD 2024

4,685,127=+6.4%