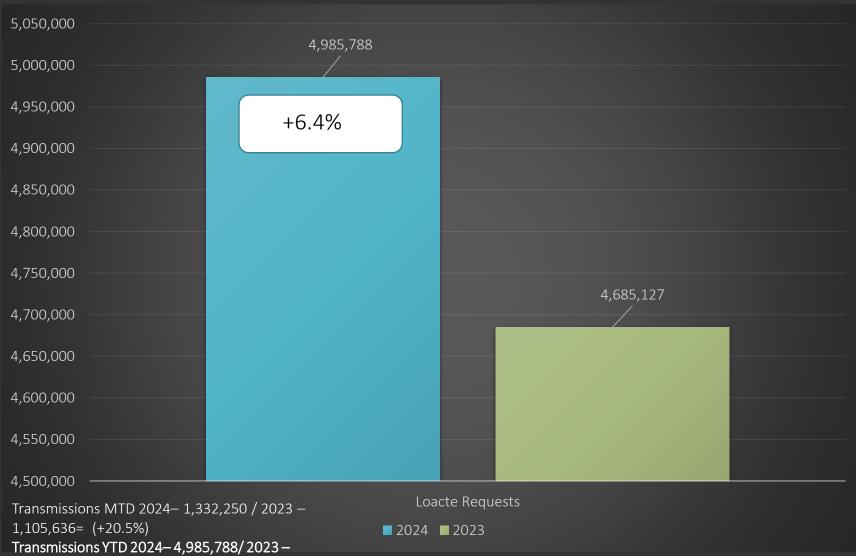

#### Transmissions for NC - March 24 vs 23

#### Transmissions for NC - YTD 2024

4,685,127=+6.4%