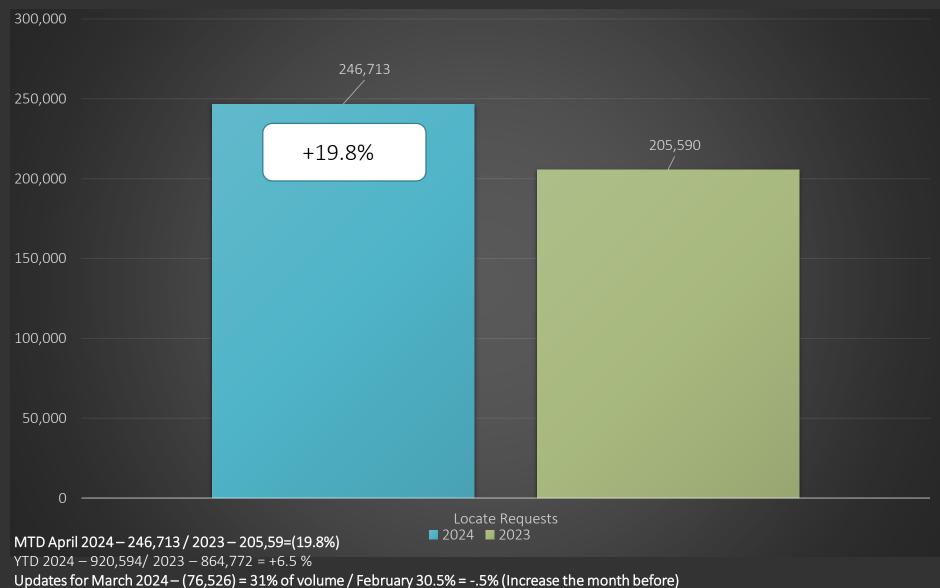

l 30 – May 3 Charleston, SC https://sc811.com/scucc/#tab-36096

- Locate Resolution Partnership Committee
   Wednesday, May 15 from 11 to 1
   NC811 Events Center, Greensboro
   <a href="https://ncucc.org/locate-resolution-partnership-committee/">https://ncucc.org/locate-resolution-partnership-committee/</a>
- Underground Damage Prevention Review Board Wednesday, July 10 from 10 to 4 NC811 Events Center, Greensboro <a href="https://udprb.nc.gov/Reporting-a-Violation">https://udprb.nc.gov/Reporting-a-Violation</a>



#### **UGDPRB – OVERVIEW OF 4/23/2024 CASES**







32 Cases on Agenda

13 – Issued Pipes Plus Training **\$34,500** issued in fines





# DATA INSIGHTS

Locate Request,
Transmissions,
County ticket
volume
and distribution



#### Locate Requests for NC - April 2024 vs 2023



#### Locate Requests for NC - YTD







#### Transmissions for NC - March 24 vs 23



#### Transmissions for NC - YTD 2024



4,685,127=+6.4%



### **COUNTY TICKET - ALEXANDER**

|      | 3 HR   | CNCL    | NEW   | RXMT          | UPDT   | TOTAL<br>Tickets |
|------|--------|---------|-------|---------------|--------|------------------|
| 2023 | 11     | 5       | 341   | 14            | 32     | 403              |
|      |        |         |       |               |        |                  |
| 2024 | 19     | 3       | 310   | 24            | 98     | 454              |
|      | 72.7%  | -40.0%  | -9.1% | 71.4%         | 206.3% | 12.7%            |
|      | 12.170 | -40.070 |       |               |        |                  |
|      |        |         |       | Locates per d | ay