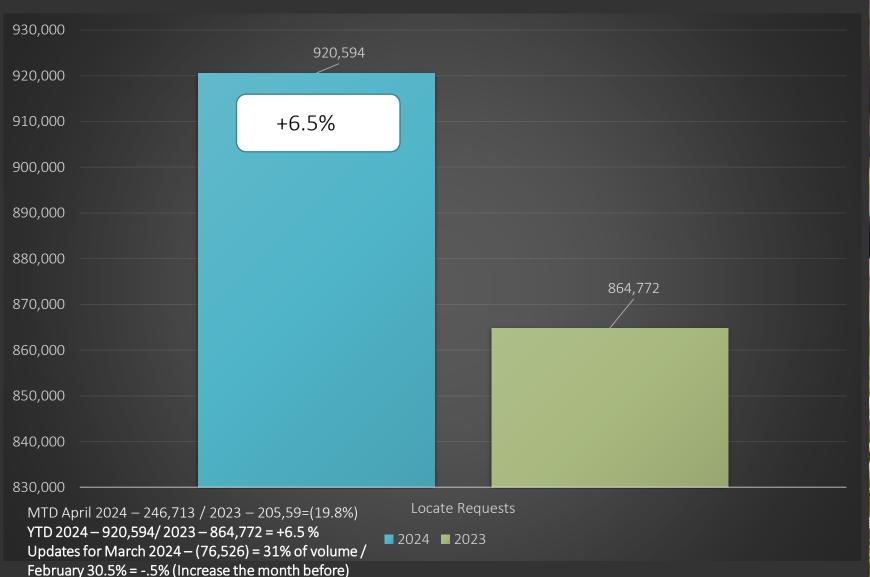

c811.com/scucc/#tab-36096

- Locate Resolution Partnership Committee
   Wednesday, May 15 from 11 to 1
   NC811 Events Center, Greensboro
   <a href="https://ncucc.org/locate-resolution-partnership-committee/">https://ncucc.org/locate-resolution-partnership-committee/</a>
- Underground Damage Prevention Review Board Wednesday, July 10 from 10 to 4 NC811 Events Center, Greensboro <a href="https://udprb.nc.gov/Reporting-a-Violation">https://udprb.nc.gov/Reporting-a-Violation</a>



#### **UGDPRB – OVERVIEW OF 4/23/2024 CASES**







32 Cases on Agenda

13 – Issued Pipes Plus Training **\$34,500** issued in fines





# DATA INSIGHTS

Locate Request,
Transmissions,
County ticket
volume
and distribution



#### Locate Requests for NC - April 2024 vs 2023



#### Locate Requests for NC - YTD







#### Transmissions for NC - March 24 vs 23



#### Transmissions for NC - YTD 2024



4,685,127=+6.4%



### **COUNTY TICKET - ALEXANDER**

|      | 3 HR   | CNCL    | NEW   | RXMT          | UPDT   | TOTAL<br>Tickets |
|------|--------|---------|-------|---------------|--------|------------------|
| 2023 | 11     | 5       | 341   | 14            | 32     | 403              |
|      |        |         |       |               |        |                  |
| 2024 | 19     | 3       | 310   | 24            | 98     | 454              |
|      | 72.7%  | -40.0%  | -9.1% | 71.4%         | 206.3% | 12.7%            |
|      | 12.170 | -40.070 |       |               |        |                  |
|      |        |         |       | Locates per d | ay     | 23               |

#### **COUNTY