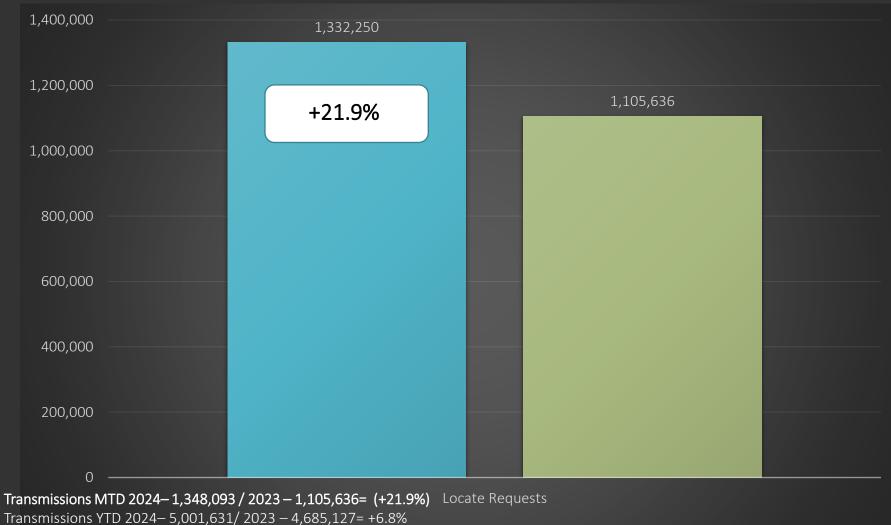

ion Partnership Committee
   Wednesday, May 15 from 11 to 1
   NC811 Events Center, Greensboro
   <a href="https://ncucc.org/locate-resolution-partnership-committee/">https://ncucc.org/locate-resolution-partnership-committee/</a>
- Underground Damage Prevention Review Board Wednesday, July 10 from 10 to 4 NC811 Events Center, Greensboro <a href="https://udprb.nc.gov/Reporting-a-Violation">https://udprb.nc.gov/Reporting-a-Violation</a>



# UGDPRB – OVERVIEW OF 4/23/2024 CASES









32 Cases on Agenda

13 – Issued Pipes Plus Training

**\$34,500** issued in fines





# DATA INSIGHTS

Locate Request,
Transmissions,
County ticket
volume
and distribution



## Locate Requests for NC - April 2024 vs 2023



### Locate Requests for NC - YTD







#### Transmissions for NC - March 24 vs 23



**■** 2024 **■** 2023

#### Transmissions for NC - YTD 2024





# **COUNTY TICKET**

#### 2024 VS 2023

| Haywood | 3 HR  | CNCL   | NEW   | RXMT            | UPDT  | TOTAL<br>Tickets |
|---------|-------|--------|-------|-----------------|-------|------------------|
| 2023    | 13    | 4      | 358   | 13              | 146   | 534              |
| 2024    | 21    | 1      | 580   | 17              | 257   | 876              |
|         | 61.5% | -75.0% | 62.0% | 30.8%           | 76.0% | 64.0%            |
|         |       |        |       | Avg             |       |                  |
|         |       |        |       | Locates per Day |       | 44               |

# **COUNTY TICKET**

## YTD VS PREVIOUS YEAR

|         |        |       |       |                |             | TOTA