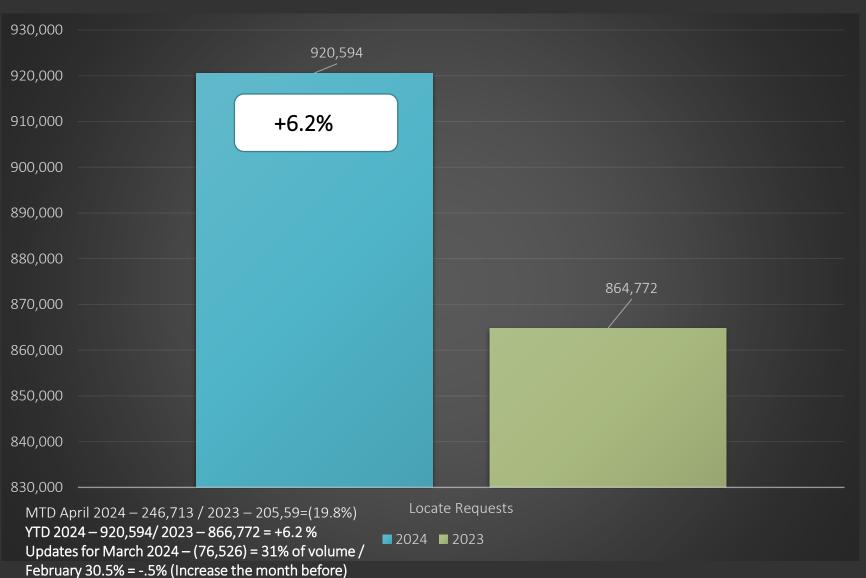

R ROSS

## **UPCOMING MEETINGS**

- Locate Resolution Partnership Committee
   Wednesday, May 15 from 11 to 1
   NC811 Events Center, Greensboro
   <a href="https://ncucc.org/locate-resolution-partnership-committee/">https://ncucc.org/locate-resolution-partnership-committee/</a>
- Underground Damage Prevention Review Board Wednesday, July 10 from 10 to 4 NC811 Events Center, Greensboro <a href="https://udprb.nc.gov/Reporting-a-Violation">https://udprb.nc.gov/Reporting-a-Violation</a>



# UGDPRB – OVERVIEW OF 4/23/2024 CASES









32 Cases on Agenda

13 – Issued Pipes Plus Training

**\$34,500** issued in fines





# DATA INSIGHTS

Locate Request,
Transmissions,
County ticket
volume
and distribution



## Locate Requests for NC - April 2024 vs 2023



### Locate Requests for NC - YTD







#### Transmissions for NC - March 24 vs 23



**■** 2024 **■** 2023

#### Transmissions for NC - YTD 2024





# **COUNTY TICKET**

#### 2024 VS 2023

| Haywood | 3 HR  | CNCL   | NEW   | RXMT            | UPDT  | TOTAL<br>Tickets |
|---------|-------|--------|-------|-----------------|-------|------------------|
| 2023    | 13    | 4      | 358   | 13              | 146   | 534              |
| 2024    | 21    | 1      | 580   | 17              | 257   | 876              |
|         | 61.5% | -75.0% | 62.0% | 30.8%           | 76.0% | 64.0%            |
|         |       |        |       | Avg             |       |                  |
|         |       |        |       | Locates per Day |       | 44               |

# **COUNTY TICKET**

## YTD VS PREVIOUS YEAR

|         |        |