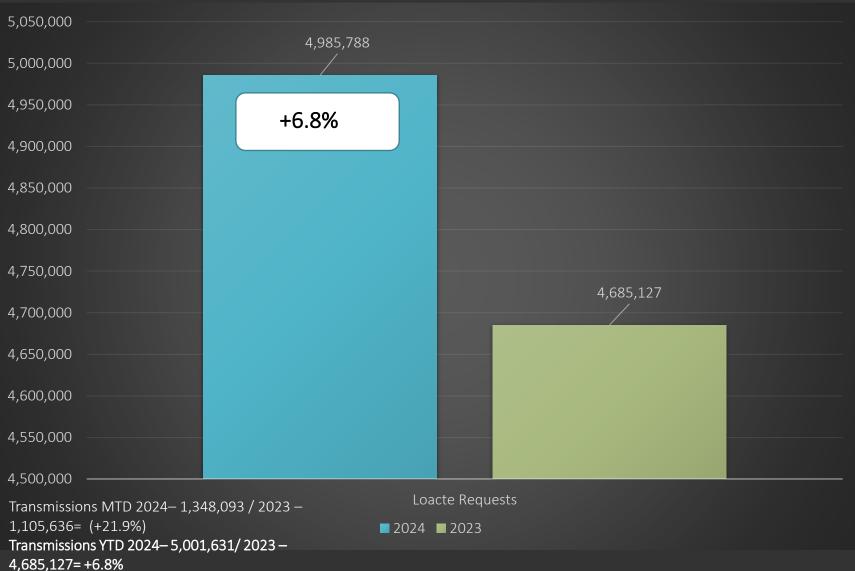

NC811 Events Center, Greensboro
   <a href="https://ncucc.org/locate-resolution-partnership-committee/">https://ncucc.org/locate-resolution-partnership-committee/</a>
- Underground Damage Prevention Review Board Wednesday, July 10 from 10 to 4 NC811 Events Center, Greensboro <a href="https://udprb.nc.gov/Reporting-a-Violation">https://udprb.nc.gov/Reporting-a-Violation</a>



# UGDPRB – OVERVIEW OF 4/23/2024 CASES









32 Cases on Agenda

13 – Issued Pipes Plus Training

**\$34,500** issued in fines





# DATA INSIGHTS

Locate Request,
Transmissions,
County ticket
volume
and distribution



## Locate Requests for NC - April 2024 vs 2023



### Locate Requests for NC - YTD







#### Transmissions for NC - March 24 vs 23



**■** 2024 **■** 2023

#### Transmissions for NC - YTD 2024





# **COUNTY TICKET**

#### 2024 VS 2023

| Haywood | 3 HR  | CNCL   | NEW   | RXMT            | UPDT  | TOTAL<br>Tickets |
|---------|-------|--------|-------|-----------------|-------|------------------|
| 2023    | 13    | 4      | 358   | 13              | 146   | 534              |
| 2024    | 21    | 1      | 580   | 17              | 257   | 876              |
|         | 61.5% | -75.0% | 62.0% | 30.8%           | 76.0% | 64.0%            |
|         |       |        |       | Avg             |       |                  |
|         |       |        |       | Locates per Day |       | 44               |

# **COUNTY TICKET**

## YTD VS PREVIOUS YEAR

|         |        |       |       |                |             | TOTAL   |
|---------|--------|-------|-------|----------------|----