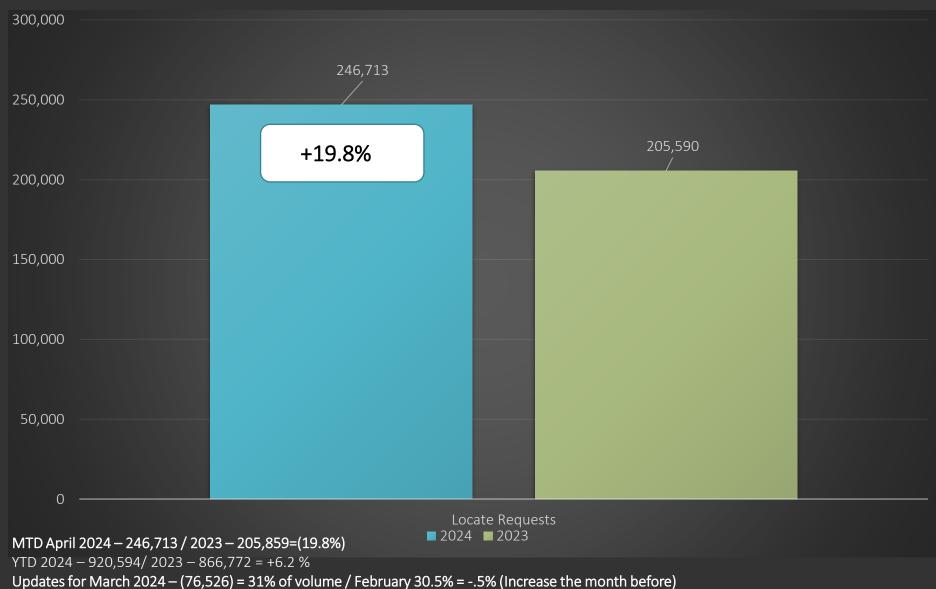

024

**HAYWOOD** 

PRESENTED BY TYLER ROSS

## **UPCOMING MEETINGS**

- Locate Resolution Partnership Committee
   Wednesday, May 15 from 11 to 1
   NC811 Events Center, Greensboro
   <a href="https://ncucc.org/locate-resolution-partnership-committee/">https://ncucc.org/locate-resolution-partnership-committee/</a>
- Underground Damage Prevention Review Board Wednesday, July 10 from 10 to 4 NC811 Events Center, Greensboro <a href="https://udprb.nc.gov/Reporting-a-Violation">https://udprb.nc.gov/Reporting-a-Violation</a>



# UGDPRB – OVERVIEW OF 4/23/2024 CASES









32 Cases on Agenda

13 – Issued Pipes Plus Training

**\$34,500** issued in fines





# DATA INSIGHTS

Locate Request,
Transmissions,
County ticket
volume
and distribution



## Locate Requests for NC - April 2024 vs 2023



### Locate Requests for NC - YTD







#### Transmissions for NC - March 24 vs 23



**■** 2024 **■** 2023

#### Transmissions for NC - YTD 2024





# **COUNTY TICKET**

#### 2024 VS 2023

| Haywood | 3 HR  | CNCL   | NEW   | RXMT            | UPDT  | TOTAL<br>Tickets |
|---------|-------|--------|-------|-----------------|-------|------------------|
| 2023    | 13    | 4      | 358   | 13              | 146   | 534              |
| 2024    | 21    | 1      | 580   | 17              | 257   | 876              |
|         | 61.5% | -75.0% | 62.0% | 30.8%           | 76.0% | 64.0%            |
|         |       |        |       | Avg             |       |                  |
|         |       |        |       | Locates per Day |       | 44               |

# **COUNTY TICKET**

## YTD VS P