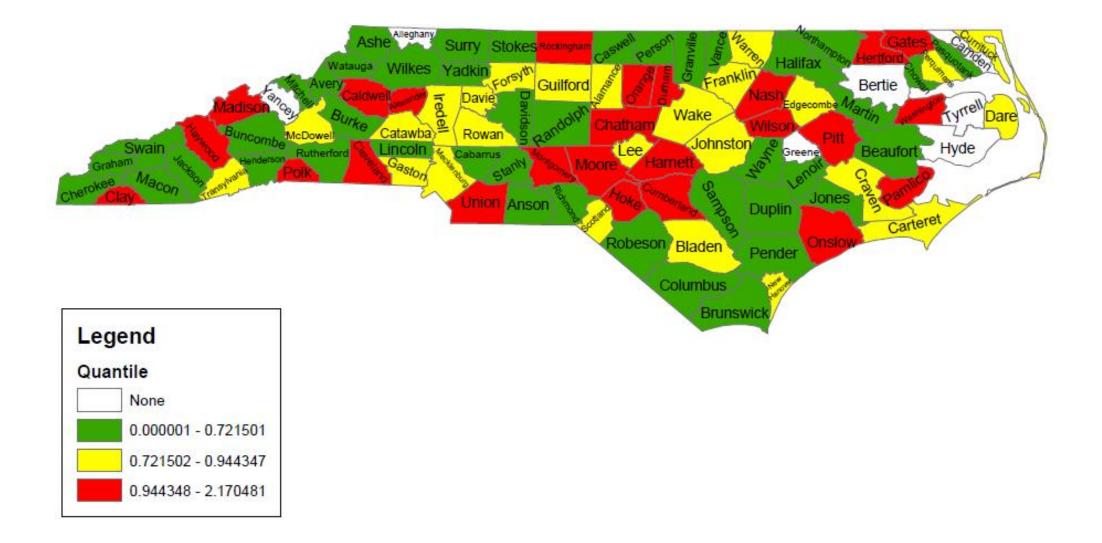

|
| NC-Surry        | 1                                              |
| NC-Transylvania | 3                                              |
| NC-Union        | 43                                             |
| NC-Wake         | 163                                            |
| NC-Watauga      | 2                                              |
| NC-Wayne        | 163<br>2<br>2<br>1                             |
| NC-Wilkes       | 1                                              |
| NC-Wilson       | 3                                              |
| NC-Yadkin       | 1                                              |
|                 |                                                |

## Grand Total 1,155

## Damages in North Carolina 2024 vs 2023



# Damages Per 1,000 Transmissions



# Top 10 Callers for - Pitt

| Rank | Name                              | Totals |
|------|-----------------------------------|--------|
| 1    | W G UNDERGROUND, LLC              | 172    |
| 2    | CAPE FEAR UTILITIES, LLC          | 147    |
| 3    | GOLDMINE TECHNOLOGY SOLUTION CORP | 126    |
| 4    | GREENVILLE UTILITIES COMMISSION   | 126    |
| 5    | CANOS SERVICES, LLC               | 117    |
| 6    | METRONET                          | 101    |
| 7    | WILLIS CABLE CONSTRUCTION, INC    | 92     |
| 8    | J & M UNDERGROUND                 | 69     |
| 9    | FRED SMITH COMPANY                | 60     |
| 10   | FUTURE COMMUNICATIONS             | 53     |

- Task Team Formed
- Senator Sponsors (Lazzara, Arp)
- Two Meetings Occurred
- Shared Compilation of All State Laws (990