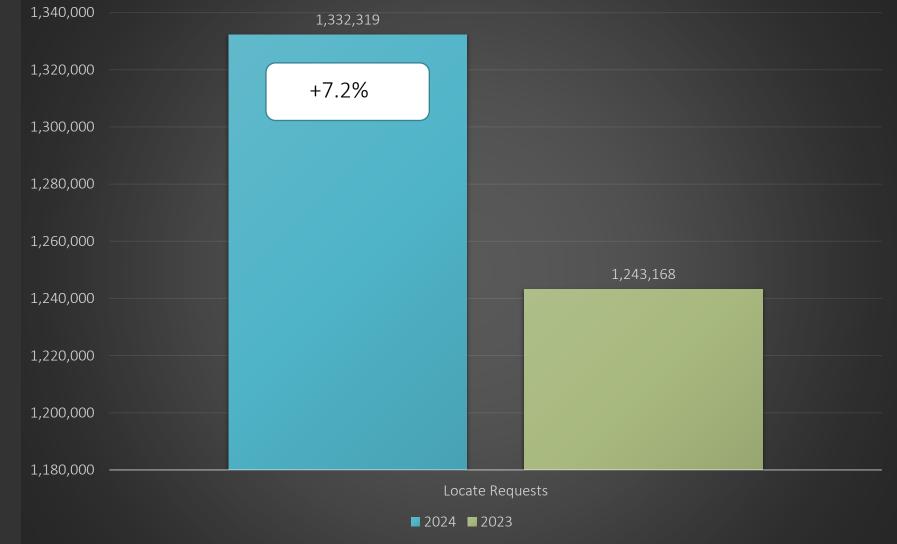

zards and reinforce the importance of using trench protective systems and protecting workers from trenching hazards. *Visit: http://nuca.com/tssd/* 

# CALENDAR

NC811 & NCUCC event calendars can be found on nc811.org or the nc811 app







# DATA INSIGHTS

Locate Request, Transmissions, County ticket volume and distribution



# Locate Requests for NC - May 2024 vs 2023



YTD 2024 – 1,167,303/ 2023 – 1,099,663 = +6.2 % Updates for March 2024 – (79,139) = 32.1% of volume / April 31% = -1.1% (Increase the month before)

# Locate Requests for NC - YTD



MTD May 2024 - 246,709 / 2023 - 232,891=(5.9%) YTD 2024 - 1,167,303/ 2023 - 1,099,663 = +6.2 % Updates for March 2024 - (79,139) = 32.1% of volume / April 31% = -1.1% (Increase the month before)





# Transmissions for NC - May 24 vs 23



**Transmissions MTD 2024– 1,332,319 / 2023 – 1,243,168= (+7.2%)** Transmissions YTD 2024– 6,333,950/ 2023 – 5,928,295= +6.8%

# Transmissions for NC - YTD 2024



Transmissions MTD 2024– 1,332,319 / 2023 – 1,243,168= (+7.2%) Transmissions YTD 2024– 6,333,950/ 2023 – 5,928,295= +6.8%



2024 VS 2023

|   |         |        |        |          |            |        | TOTAL   |
|---|---------|--------|--------|----------|------------|--------|---------|
| ł | Pitt    | 3 HR   | CNCL   | NEW      | RXMT       |        | Tickets |
|   | 2023    | 279    | 68     | 3407     | 48         | 1320   | 5122    |
|   | 2024    | 26     | 25     | 1664     | 31         | 593    | 2339    |
|   | +/- Var | -90.7% | -63.2% | -51.2%   | -35.4%     | -55.1% | -54.3%  |
|   |         |        | A      | v