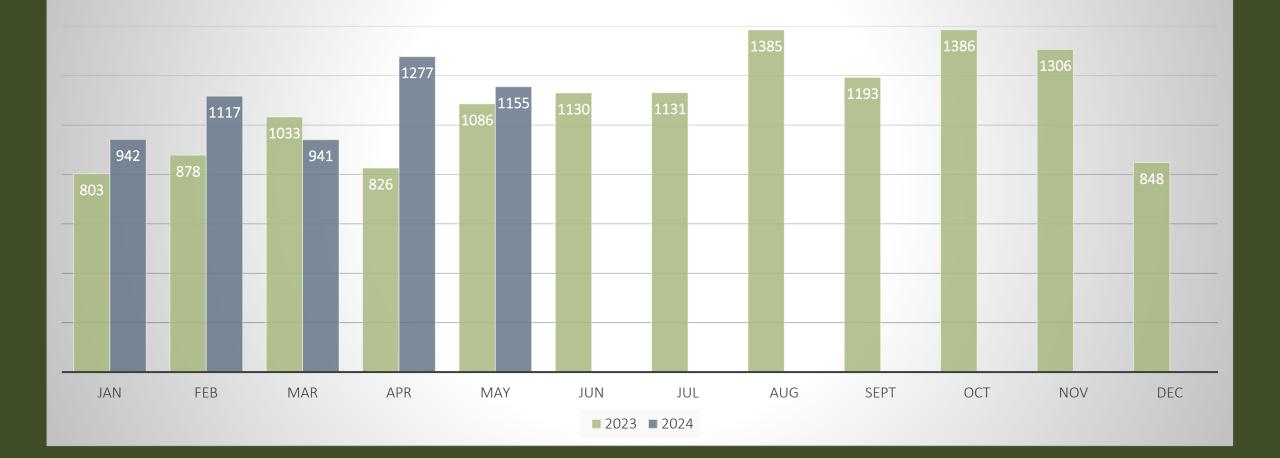

|
| NC-Surry        | 1                                              |
| NC-Transylvania | 3                                              |
| NC-Union        | 43                                             |
| NC-Wake         | 163                                            |
| NC-Watauga      | 2                                              |
| NC-Wayne        | 163<br>2<br>2<br>1                             |
| NC-Wilkes       | 1                                              |
| NC-Wilson       | 3                                              |
| NC-Yadkin       | 1                                              |
|                 |                                                |

## Grand Total 1,155

## Damages in North Carolina 2024 vs 2023



# Damages Per 1,000 Transmissions



# Top 10 Callers for - Pitt

| Rank | Name                              | Totals |
|------|-----------------------------------|--------|
| 1    | W G UNDERGROUND, LLC              | 172    |
| 2    | CAPE FEAR UTILITIES, LLC          | 147    |
| 3    | GOLDMINE TECHNOLOGY SOLUTION CORP | 126    |
| 4    | GREENVILLE UTILITIES COMMISSION   | 126    |
| 5    | CANOS SERVICES, LLC               | 117    |
| 6    | METRONET                          | 101    |
| 7    | WILLIS CABLE CONSTRUCTION, INC    | 92     |
| 8    | J & M UNDERGROUND                 | 69     |
| 9    | FRED SMITH COMPANY                | 60     |
| 10   | FUTURE COMMUNICATIONS             | 53     |

- Task Team Formed
- Senator Sponsors (Lazzara, Arp)
- Two Meetings Occurred
- Shar