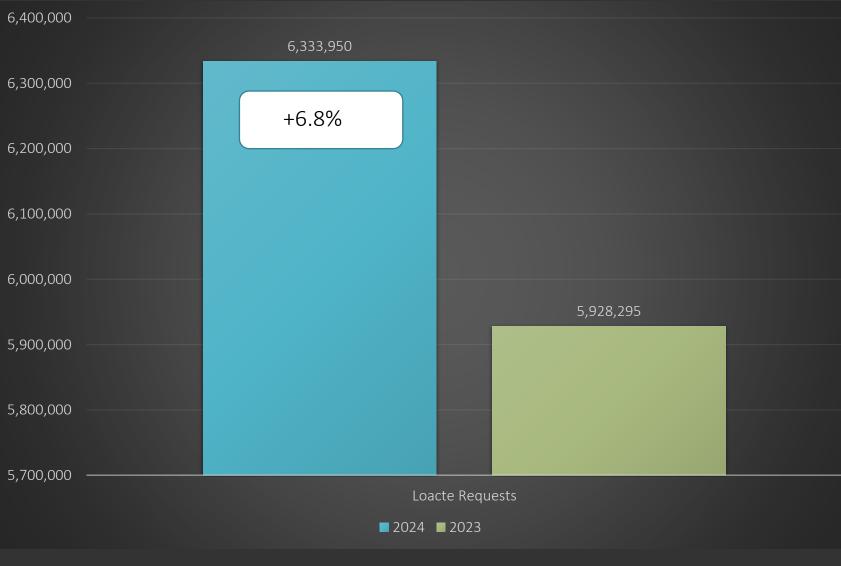

C811 & NCUCC event calendars can be found on nc811.org or the nc811 app







# DATA INSIGHTS

Locate Request, Transmissions, County ticket volume and distribution



# Locate Requests for NC - May 2024 vs 2023



YTD 2024 – 1,167,303/ 2023 – 1,099,663 = +6.2 % Updates for March 2024 – (79,139) = 32.1% of volume / April 31% = -1.1% (Increase the month before)

# Locate Requests for NC - YTD



MTD May 2024 - 246,709 / 2023 - 232,891=(5.9%) YTD 2024 - 1,167,303/ 2023 - 1,099,663 = +6.2 % Updates for March 2024 - (79,139) = 32.1% of volume / April 31% = -1.1% (Increase the month before)





# Transmissions for NC - May 24 vs 23



**Transmissions MTD 2024– 1,332,319 / 2023 – 1,243,168= (+7.2%)** Transmissions YTD 2024– 6,333,950/ 2023 – 5,928,295= +6.8%

# Transmissions for NC - YTD 2024



Transmissions MTD 2024– 1,332,319 / 2023 – 1,243,168= (+7.2%) Transmissions YTD 2024– 6,333,950/ 2023 – 5,928,295= +6.8%



2024 VS 2023

|   |         |        |        |          |            |        | TOTAL   |
|---|---------|--------|--------|----------|------------|--------|---------|
| ł | Pitt    | 3 HR   | CNCL   | NEW      | RXMT       |        | Tickets |
|   | 2023    | 279    | 68     | 3407     | 48         | 1320   | 5122    |
|   | 2024    | 26     | 25     | 1664     | 31         | 593    | 2339    |
|   | +/- Var | -90.7% | -63.2% | -51.2%   | -35.4%     | -55.1% | -54.3%  |
|   |         |        | A      | vg Locat | es per Day | у      | 106     |

# COUNTY TICKET

# YTD VS PREVIOUS YEAR

| Pitt    | 3 HR   | CNCL   | NEW      | RXMT      |        | <b>TOTAL</b><br><