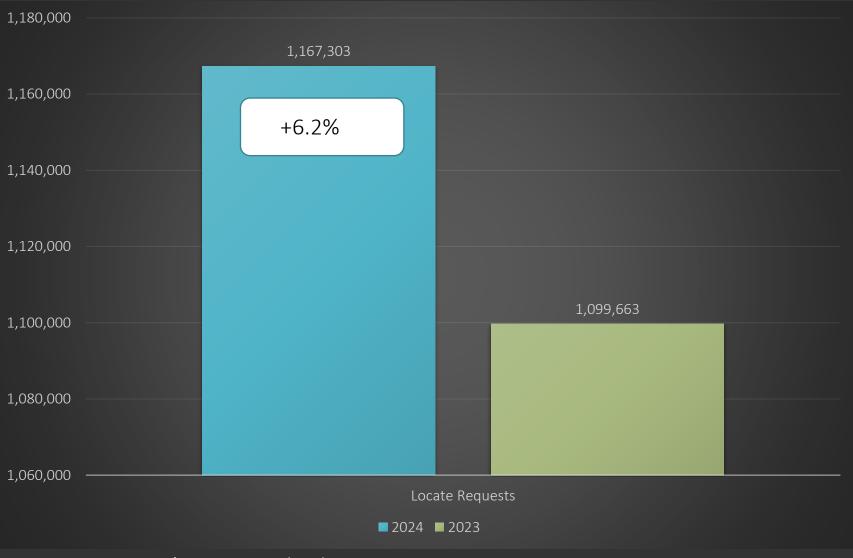

ETY STAND DOWN WEEK

# JUNE 17-23, 2024

# What is a Safety Stand Down?

A Safety Stand Down presents the opportunity for employers to talk directly to employees and others about safety. These Stand Downs will focus on trench & excavation hazards and reinforce the importance of using trench protective systems and protecting workers from trenching hazards. *Visit: http://nuca.com/tssd/* 

# CALENDAR

NC811 & NCUCC event calendars can be found on nc811.org or the nc811 app







# DATA INSIGHTS

Locate Request, Transmissions, County ticket volume and distribution



# Locate Requests for NC - May 2024 vs 2023



YTD 2024 – 1,167,303/ 2023 – 1,099,663 = +6.2 % Updates for March 2024 – (79,139) = 32.1% of volume / April 31% = -1.1% (Increase the month before)

# Locate Requests for NC - YTD



MTD May 2024 - 246,709 / 2023 - 232,891=(5.9%) YTD 2024 - 1,167,303/ 2023 - 1,099,663 = +6.2 % Updates for March 2024 - (79,139) = 32.1% of volume / April 31% = -1.1% (Increase the month before)





# Transmissions for NC - May 24 vs 23



**Transmissions MTD 2024– 1,332,319 / 2023 – 1,243,168= (+7.2%)** Transmissions YTD 2024– 6,333,950/ 2023 – 5,928,295= +6.8%

# Transmissions for NC - YTD 2024



Transmissions MTD 2024– 1,332,319 / 2023 – 1,243,168= (+7.2%) Transmissions YTD 2024– 6,333,950/ 2023 – 5,928,295= +6.8%



2024 VS 2023

|   |         |        |        |          |            |        | TOTAL   |
|---|---------|--------|--------|----------|------------|--------|---------|
| ł | Pitt    | 3 HR   | CNCL   | NEW      | RXMT       |        | Tickets |
|   | 2023    | 279    |