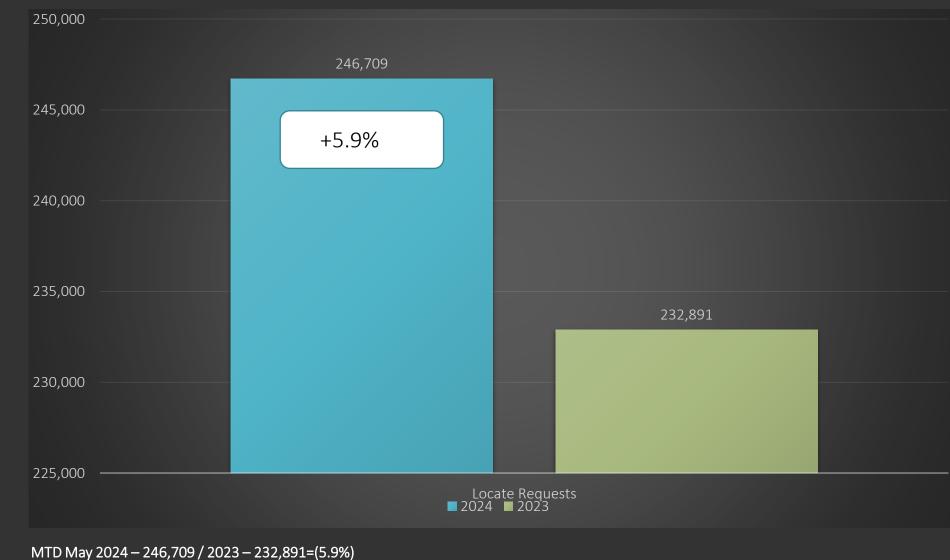

ee/</u>



# UPCOMING MEETINGS

 NC811 Board Meeting Friday, July 19 from 8 to 12 Crowne Plaza Resort, 1 Resort Dr, Asheville

Contact Virginia: virginia@nc811.org







# TRENCH SAFETY STAND DOWN WEEK

# JUNE 17-23, 2024

# What is a Safety Stand Down?

A Safety Stand Down presents the opportunity for employers to talk directly to employees and others about safety. These Stand Downs will focus on trench & excavation hazards and reinforce the importance of using trench protective systems and protecting workers from trenching hazards. *Visit: http://nuca.com/tssd/* 

# CALENDAR

NC811 & NCUCC event calendars can be found on nc811.org or the nc811 app







# DATA INSIGHTS

Locate Request, Transmissions, County ticket volume and distribution



# Locate Requests for NC - May 2024 vs 2023



YTD 2024 – 1,167,303/ 2023 – 1,099,663 = +6.2 % Updates for March 2024 – (79,139) = 32.1% of volume / April 31% = -1.1% (Increase the month before)

# Locate Requests for NC - YTD



MTD May 2024 - 246,709 / 2023 - 232,891=(5.9%) YTD 2024 - 1,167,303/ 2023 - 1,099,663 = +6.2 % Updates for March 2024 - (79,139) = 32.1% of volume / April 31% = -1.1% (Increase the month before)





# Transmissions for NC - May 24 vs 23



**Transmissions MTD 2024– 1,332,319 / 2023 – 1,243,168= (+7.2%)** Transmissions YTD 2024– 6,333,950/ 2023 – 5,928,295= +6.8%

# Transmissions for NC - YTD 2024



Transmissions MTD 2024– 1,332,319 / 2023 – 1,243,168= (+7.2%) Transmissions YTD 2024– 6,333,950/ 2023 – 5,928,295= +6.8%



2024 VS 2023

|   |         |        |        |          |            |        | TOTAL