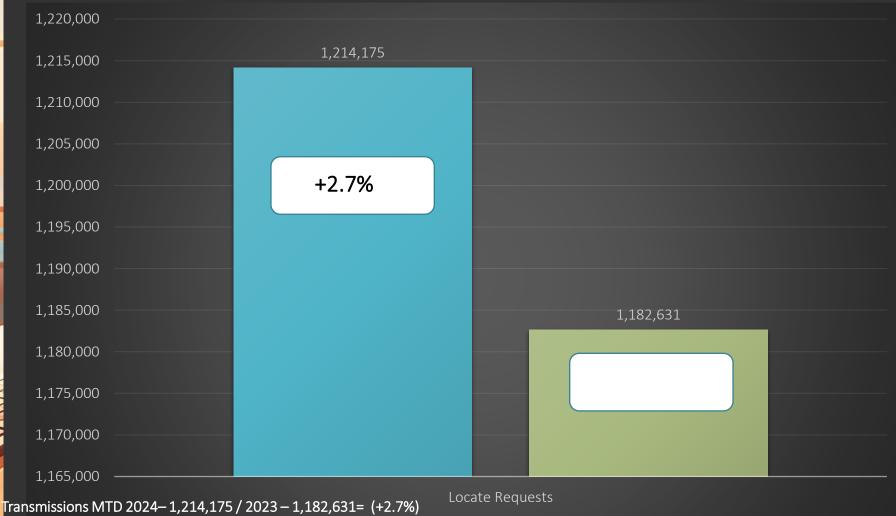

ttps://ncucc.org/locate-resolution-partnership-committee/</a>



#### **UPCOMING MEETINGS**

NC811 Board Meeting
 Friday, July 19 from 8 to 12
 Crowne Plaza Resort, 1 Resort Dr, Asheville





# UPCOMING MEETINGS

AUGUST 8<sup>th</sup>
 Washington Nationals Game
 1500 S Capitol St SE, Washington, DC

# AUGUST 11th Greensboro Grasshoppers Game for 8-11 Day! 1pm to 5pm 408 Bellemeade St, Greensboro, NC





# CALENDAR

NC811 & NCUCC event calendars can be found on nc811.org or the nc811 app







## DATA INSIGHTS

Locate Request,
Transmissions,
County ticket volume
and distribution



#### Locate Requests for NC - June 2024 vs 2023



#### Locate Requests for NC - YTD





# Transmissions YTD 2024− 7,548,125/ 2023 − 7,110,926= +6.1% ■ 2024 ■ 2023

#### Transmissions for NC - June 24 vs 23



#### Transmissions for NC - YTD 2024





#### 2024 VS 2023

| Craven  | 3 HR  | CNCL | NEW      | RXMT       | UPDT | TOTAL Tickets |
|---------|-------|------|----------|------------|------|---------------|
| 2023    | 62    |      | 1618     | 27         | 690  | 2429          |
| 2024    |       | 16   |          |            |      | 2779          |
| +/- Var | 27.4% |      |          |            |      | 14.4%         |
|         |       | A    | vg Locat | es per Day | У    | 132           |

#### 2024 VS 2023

| Pamlico | 3 HR | CNCL   | NEW | RXMT       |        | TOTAL Tickets |
|---------|------|--------|-----|------------|--------|---------------|
| 2023    | 11   | 1      | 132 | 3          | 28     | 175           |
| 2024    | 31   | 2      | 165 | 5          | 10     | 2