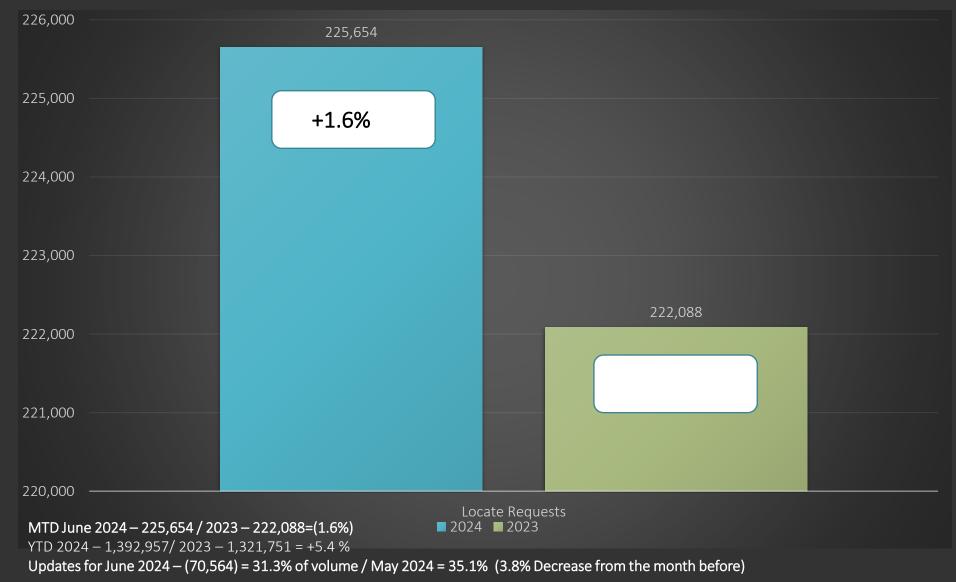

ership Committee
   Wednesday, July 17 from 11 to 1
   NC811 Events Center, Greensboro
   <a href="https://ncucc.org/locate-resolution-partnership-committee/">https://ncucc.org/locate-resolution-partnership-committee/</a>



#### **UPCOMING MEETINGS**

NC811 Board Meeting
 Friday, July 19 from 8 to 12
 Crowne Plaza Resort, 1 Resort Dr, Asheville





# UPCOMING MEETINGS

AUGUST 8<sup>th</sup>
 Washington Nationals Game
 1500 S Capitol St SE, Washington, DC

# AUGUST 11th Greensboro Grasshoppers Game for 8-11 Day! 1pm to 5pm 408 Bellemeade St, Greensboro, NC





# CALENDAR

NC811 & NCUCC event calendars can be found on nc811.org or the nc811 app







## DATA INSIGHTS

Locate Request,
Transmissions,
County ticket volume
and distribution



#### Locate Requests for NC - June 2024 vs 2023



#### Locate Requests for NC - YTD





# Transmissions YTD 2024− 7,548,125/ 2023 − 7,110,926= +6.1% ■ 2024 ■ 2023

#### Transmissions for NC - June 24 vs 23



#### Transmissions for NC - YTD 2024





#### 2024 VS 2023

| Craven  | 3 HR  | CNCL | NEW      | RXMT       | UPDT | TOTAL Tickets |
|---------|-------|------|----------|------------|------|---------------|
| 2023    | 62    |      | 1618     | 27         | 690  | 2429          |
| 2024    |       | 16   |          |            |      | 2779          |
| +/- Var | 27.4% |      |          |            |      | 14.4%         |
|         |       | A    | vg Locat | es per Day | У    | 132           |

#### 2024 VS 2023

| Pamlico | 3 HR | CNCL   | NEW | RXMT       |        | TOTAL Tickets |
|---------|------|--------|-----|--------