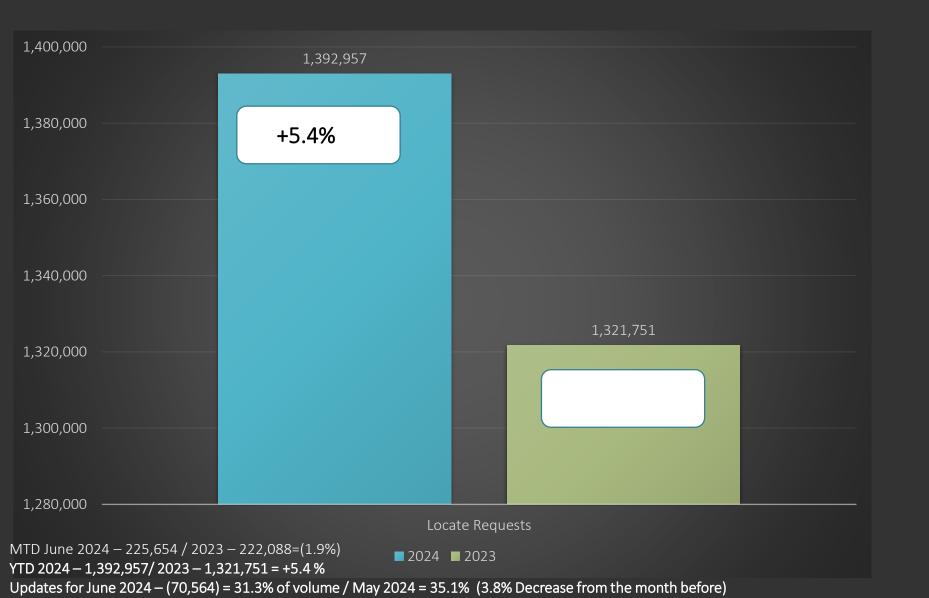

#### Locate Requests for NC - June 2024 vs 2023

#### Locate Requests for NC - YTD