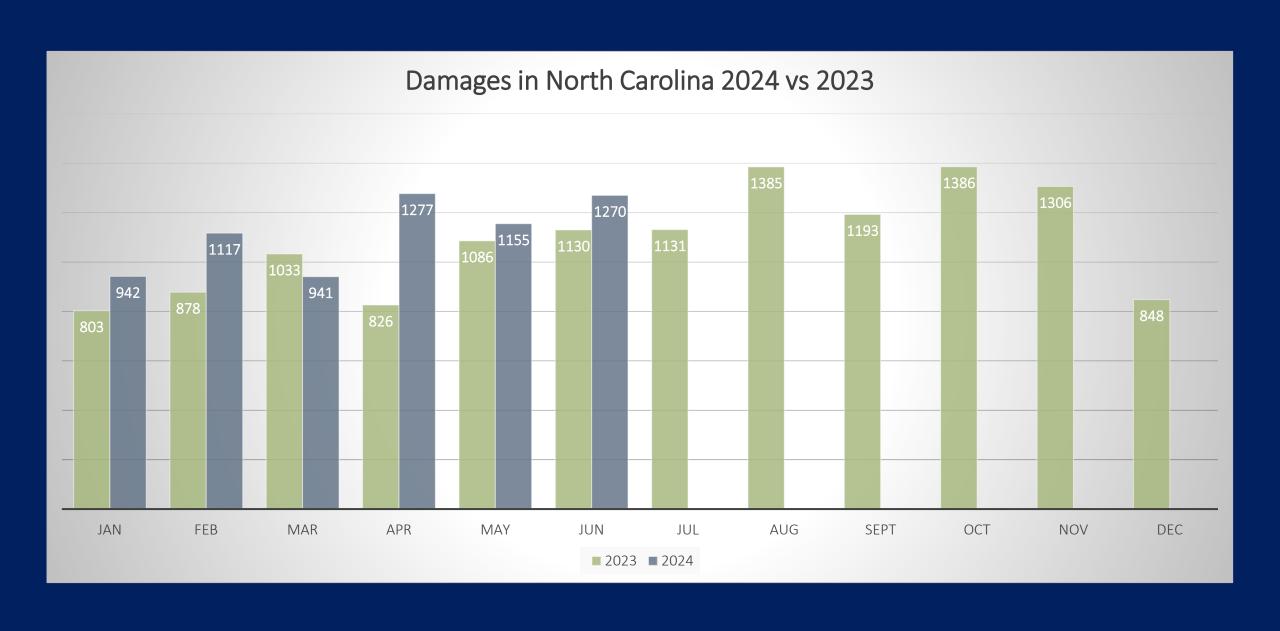

#### **DAMAGES**

DIRT Damage Information Reporting Tool

#### June Damages

| ALAMANCE   | 14    |
|------------|-------|
| ALEXANDER  | 4     |
| ALLEGHANY  | 0     |
| ANSON      | 1     |
| ASHE       | 0     |
| AVERY      | 0     |
| BEAUFORT   | 3 2 1 |
| BERTIE     | 2     |
| BLADEN     |       |
| BRUNSWICK  | 10    |
| BUNCOMBE   | 26    |
| BURKE      | 4     |
| CABARRUS   | 19    |
| CALDWELL   | 5 0   |
| CAMDEN     | 0     |
| CARTERET   | 7     |
| CASWELL    | 0     |
| CATAWBA    | 30    |
| CHATHAM    | 12    |
| CHEROKEE   | 2     |
| CHOWAN     | 1     |
| CLAY       | 2     |
| CLEVELAND  | 14    |
| COLUMBUS   | 7     |
| CRAVEN     | 5     |
| CUMBERLAND | 49    |
| CURRITUCK  | 5     |
| DARE       |       |
| DAVIDSON   | 18    |
| DAVIE      | 7     |
| DUPLIN     | 5     |
| DURHAM     | 61    |
|            |       |

| NEW HANOVER  | 28          |
|--------------|-------------|
| NORTHAMPTON  | 0           |
| ONSLOW       | 25          |
| ORANGE       | 25          |
| PAMLICO      | 5           |
| PASQUOTANK   |             |
| PENDER       | 1<br>       |
| PERQUIMANS   | 0           |
| PERSON       | 1           |
| PITT         | 1 3         |
| POLK         | 4           |
| RANDOLPH     | 15          |
| RICHMOND     | 1           |
| ROBESON      | 4           |
| ROCKINGHAM   | 11          |
| ROWAN        | 15          |
| RUTHERFORD   | 2           |
| SAMPSON      | 2 2 0       |
| SCOTLAND     | 0           |
| STANLY       | 2           |
| STOKES       | 2<br>0<br>1 |
| SURRY        | 1           |
| SWAIN        | 0           |
| TRANSYLVANIA | 1           |
| TYRRELL      | 0           |
| UNION        | 33          |
| VANCE        | 0           |
| WAKE         | 208         |
| WARREN       | 0           |
| WASHINGTON   | 0           |
| WATAUGA      | 1           |
|              |             |

Grand Total: 1270

| WAYNE  | 6 |
|--------|---|
| WILKES | 0 |
| WILSON | 2 |
| YADKIN | 2 |
| YANCEY | 0 |