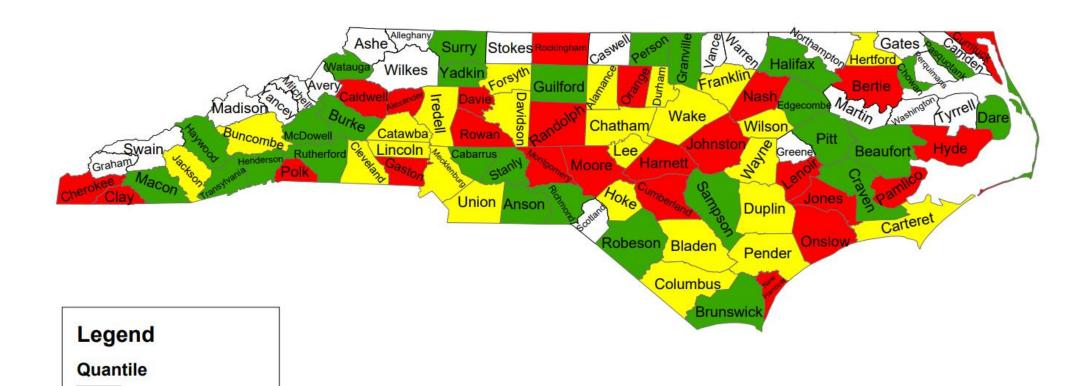

#### Damages Per 1,000 Transmissions

None

0.000001 - 0.714286

0.714287 - 1.227209

1.227210 - 5.847953