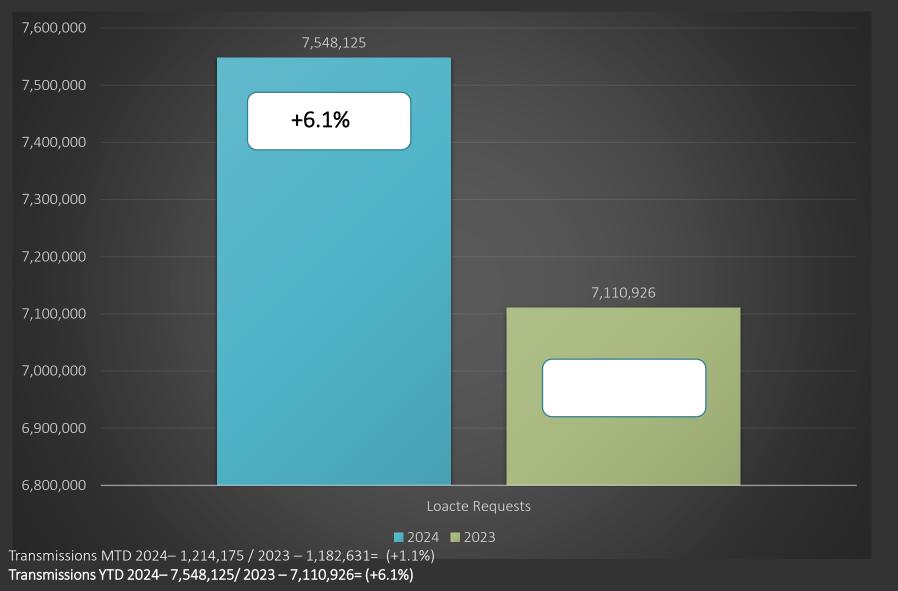

# Transmissions YTD 2024− 7,548,125/ 2023 − 7,110,926= +6.1% ■ 2024 ■ 2023

#### Transmissions for NC - YTD 2024