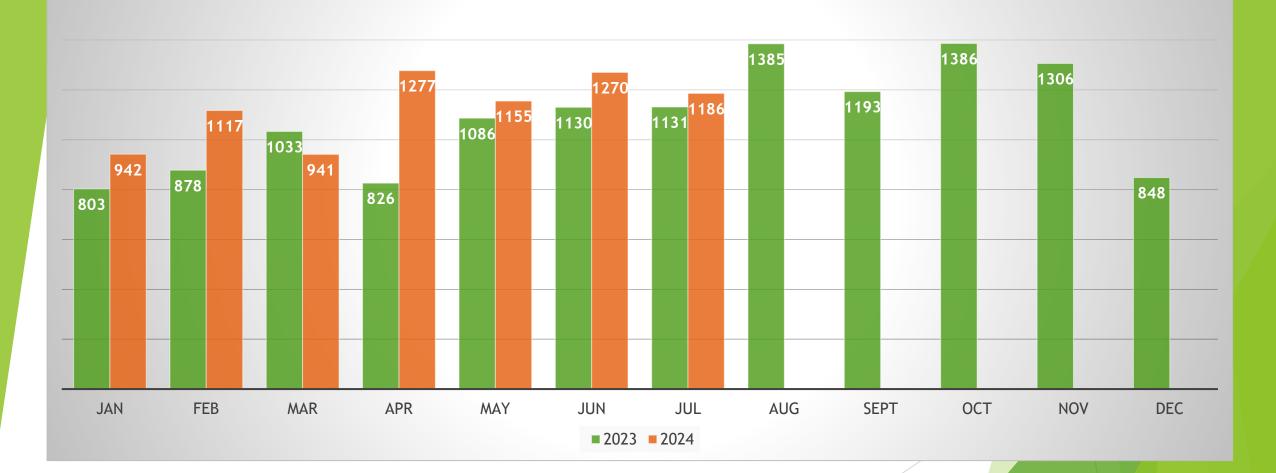

#### Locate Requests for NC - July 2024 vs 2023

#### Locate Requests for NC - YTD 1,660,000 1,640,750 1,640,000 1,620,000 +6.4% 1,600,000 1,580,000 1,560,000 1,541,537 1,540,000 1,520,000 1,500,000 1,480,000 Locate Requests MTD July 2024 - 247,793 / 2023 - 219,786=(12.7%) YTD 2024 - 1,640,750/ 2023 - 1,541,537 = +6.4 % 2024 2023 Updates for July 2024 - (79,086) = 32% of volume / June 2024 = 31.3% (.7% Increase from the month before)