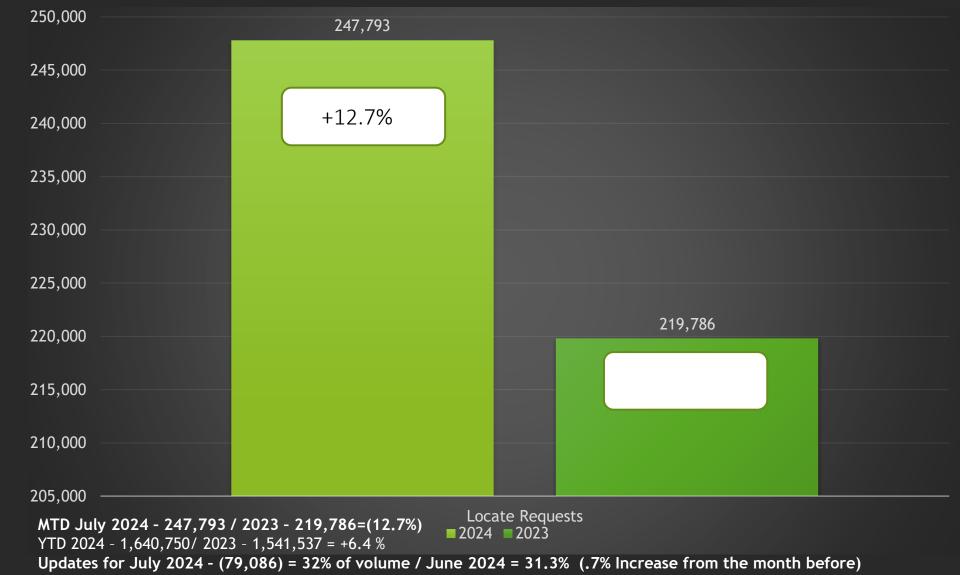

#### Locate Requests for NC - July 2024 vs 2023

#### Locate Requests for NC - YTD 1,660,000 1,640,750 1,640,000 1,620,000 +6.4% 1,600,000 1,580,000 1,560,000 1,541,537 1,540,000 1,520,000 1,500,000 1,480,000 Locate Requests MTD July 2024 - 247,793 / 2023 - 219,786=(12.7%) YTD 2024 - 1,640,750/ 2023 - 1,541,537 = +6.4 % 2024 2023 Updates for July 2024 - (79,086) = 32% of volume / June 2024 = 31.3% (.7% Increase from the month before)