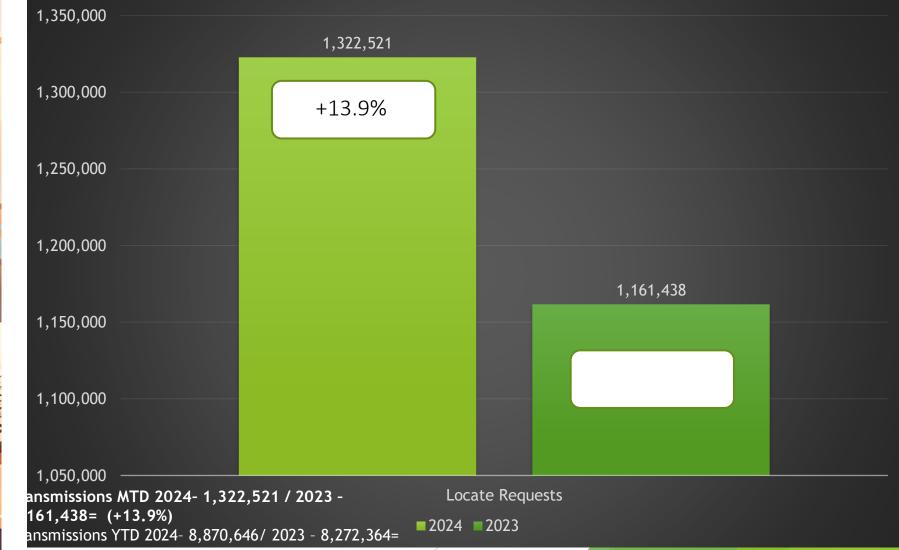

roperties of Natural Gas Do's and Don'ts of Working With Natural Gas Natural Gas Fire Pit Demonstration NC811 Five Steps to Safe Digging Lunch / General Discussion and Q&A



# CALENDAR

NC811 & NCUCC event calendars can be found on nc811.org or the nc811 app





#### **NC811 Data Insights**







County ticket volume and distribution



#### Locate Requests for NC - July 2024 vs 2023



#### Locate Requests for NC - YTD 1,660,000 1,640,750 1,640,000 1,620,000 +6.4% 1,600,000 1,580,000 1,560,000 1,541,537 1,540,000 1,520,000 1,500,000 1,480,000 Locate Requests MTD July 2024 - 247,793 / 2023 - 219,786=(12.7%) YTD 2024 - 1,640,750/ 2023 - 1,541,537 = +6.4 % 2024 2023 Updates for July 2024 - (79,086) = 32% of volume / June 2024 = 31.3% (.7% Increase from the month before)





## 24 vs 23







8,27

## County ticket Volume 2024 vs 2023

| Forsyth | 3 HR  | CNCL          | NEW    | RXMT      | UPDT  | TOTAL<br>Tickets |
|---------|-------|---------------|--------|-----------|-------|------------------|
|         |       |               |        |           |       |                  |
| 2023    | 299   | 59            | 4445   | 99        | 2099  | 7001             |
|         |       |               |        |           |       |                  |
| 2024    | 343   | 66            | 3982   | 104       | 2447  | 6942             |
|         |       |               |        |           |       |                  |
| +/- Var | 14.7% | <b>11.9</b> % | -10.4% | 5.1%      | 16.6% | -0.8%            |
|         |       |               |        |           |       |