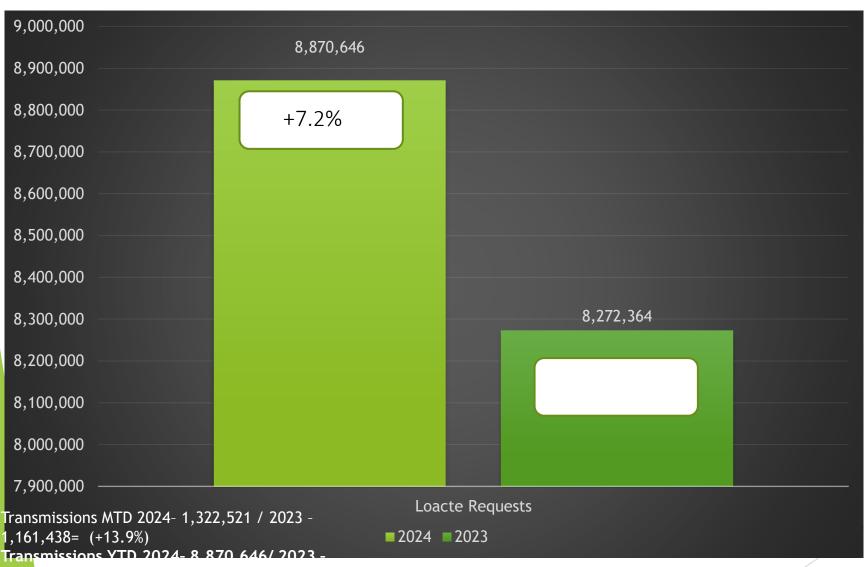

perties of Natural Gas Do's and Don'ts of Working With Natural Gas Natural Gas Fire Pit Demonstration NC811 Five Steps to Safe Digging Lunch / General Discussion and Q&A



# CALENDAR

NC811 & NCUCC event calendars can be found on nc811.org or the nc811 app





#### **NC811 Data Insights**







County ticket volume and distribution



#### Locate Requests for NC - July 2024 vs 2023



#### Locate Requests for NC - YTD 1,660,000 1,640,750 1,640,000 1,620,000 +6.4% 1,600,000 1,580,000 1,560,000 1,541,537 1,540,000 1,520,000 1,500,000 1,480,000 Locate Requests MTD July 2024 - 247,793 / 2023 - 219,786=(12.7%) YTD 2024 - 1,640,750/ 2023 - 1,541,537 = +6.4 % 2024 2023 Updates for July 2024 - (79,086) = 32% of volume / June 2024 = 31.3% (.7% Increase from the month before)





## 24 vs 23







8,27

## County ticket Volume 2024 vs 2023

| Forsyth | 3 HR  | CNCL          | NEW    | RXMT      | UPDT  | TOTAL<br>Tickets |
|---------|-------|---------------|--------|-----------|-------|------------------|
|         |       |               |        |           |       |                  |
| 2023    | 299   | 59            | 4445   | 99        | 2099  | 7001             |
|         |       |               |        |           |       |                  |
| 2024    | 343   | 66            | 3982   | 104       | 2447  | 6942             |
|         |       |               |        |           |       |                  |
| +/- Var | 14.7% | <b>11.9</b> % | -10.4% | 5.1%      | 16.6% | -0.8%            |
|         |       |               |        |           |       |