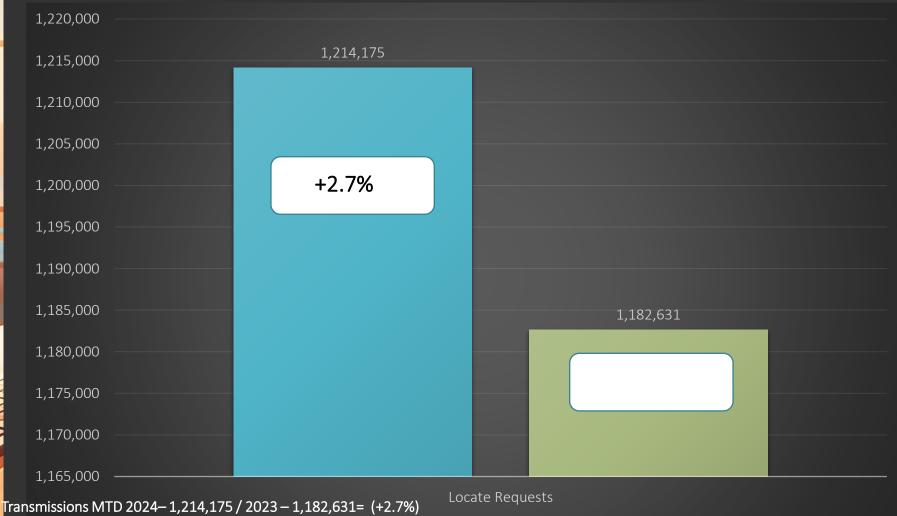

https://ncucc.org/locate-resolution-partnership-committee/</a>



#### **UPCOMING MEETINGS**

NC811 Board Meeting
 Friday, July 19 from 8 to 12
 Crowne Plaza Resort, 1 Resort Dr, Asheville





# UPCOMING MEETINGS

AUGUST 8<sup>th</sup>
 Washington Nationals Game
 1500 S Capitol St SE, Washington, DC

# AUGUST 11th Greensboro Grasshoppers Game for 8-11 Day! 1pm to 5pm 408 Bellemeade St, Greensboro, NC





# CALENDAR

NC811 & NCUCC event calendars can be found on nc811.org or the nc811 app







# DATA INSIGHTS

Locate Request,
Transmissions,
County ticket volume
and distribution



#### Locate Requests for NC - June 2024 vs 2023



#### Locate Requests for NC - YTD





# Transmissions YTD 2024− 7,548,125/ 2023 − 7,110,926= +6.1% ■ 2024 ■ 2023

#### Transmissions for NC - June 24 vs 23



#### Transmissions for NC - YTD 2024





| COUN    | COUNTY TICKET 2024 VS 2023 |        |        |       |       |                  |
|---------|----------------------------|--------|--------|-------|-------|------------------|
| Harnett | 3 HR                       | CNCL   | NEW    | RXMT  | UPDT  | TOTAL<br>Tickets |
| 2023    | 219                        | 35     | 2190   | 82    | 1706  | 4232             |
| 2024    | 475                        | 18     | 1956   | 160   | 1995  | 4604             |
| +/- Var | 116.9%                     | -48.6% | -10.7% | 95.1% | 16.9% | 8.8%             |
|         |                            |        |        |       |       |                  |

**Avg Locates per Day** 

165.7%

+/- Var

179.1%

**Avg Locates per Day** 

-16.0%

3.8%

240

|