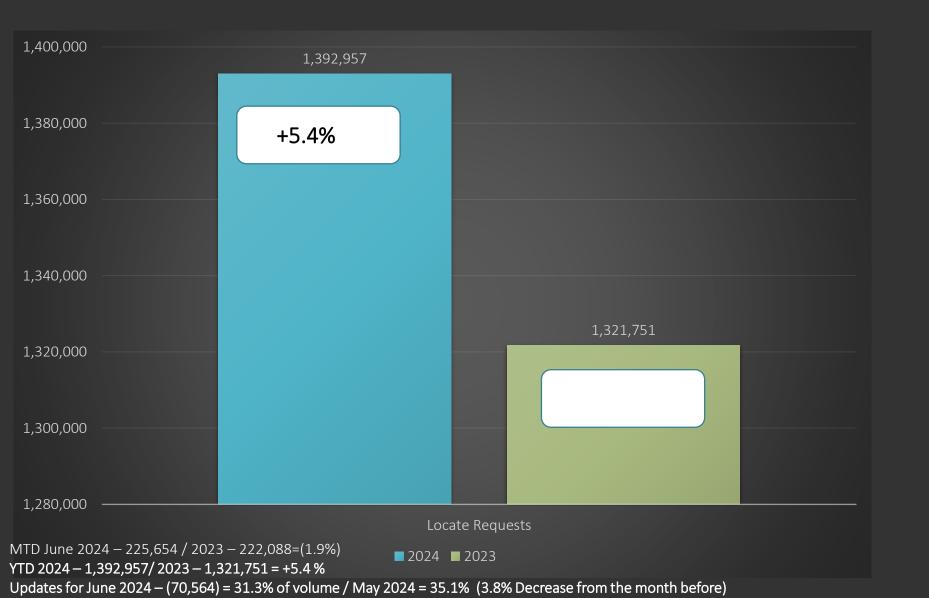

17 from 11 to 1
   NC811 Events Center, Greensboro
   <a href="https://ncucc.org/locate-resolution-partnership-committee/">https://ncucc.org/locate-resolution-partnership-committee/</a>



#### **UPCOMING MEETINGS**

NC811 Board Meeting
 Friday, July 19 from 8 to 12
 Crowne Plaza Resort, 1 Resort Dr, Asheville





# UPCOMING MEETINGS

AUGUST 8<sup>th</sup>
 Washington Nationals Game
 1500 S Capitol St SE, Washington, DC

# AUGUST 11th Greensboro Grasshoppers Game for 8-11 Day! 1pm to 5pm 408 Bellemeade St, Greensboro, NC





# CALENDAR

NC811 & NCUCC event calendars can be found on nc811.org or the nc811 app







# DATA INSIGHTS

Locate Request,
Transmissions,
County ticket volume
and distribution



#### Locate Requests for NC - June 2024 vs 2023



#### Locate Requests for NC - YTD





# Transmissions YTD 2024− 7,548,125/ 2023 − 7,110,926= +6.1% ■ 2024 ■ 2023

#### Transmissions for NC - June 24 vs 23



#### Transmissions for NC - YTD 2024





| COUN    | COUNTY TICKET 2024 VS 2023 |        |        |       |       |                  |
|---------|----------------------------|--------|--------|-------|-------|------------------|
| Harnett | 3 HR                       | CNCL   | NEW    | RXMT  | UPDT  | TOTAL<br>Tickets |
| 2023    | 219                        | 35     | 2190   | 82    | 1706  | 4232             |
| 2024    | 475                        | 18     | 1956   | 160   | 1995  | 4604             |
| +/- Var | 116.9%                     | -48.6% | -10.7% | 95.1% | 16.9% | 8.8%             |
|         |                            |        |        |       |