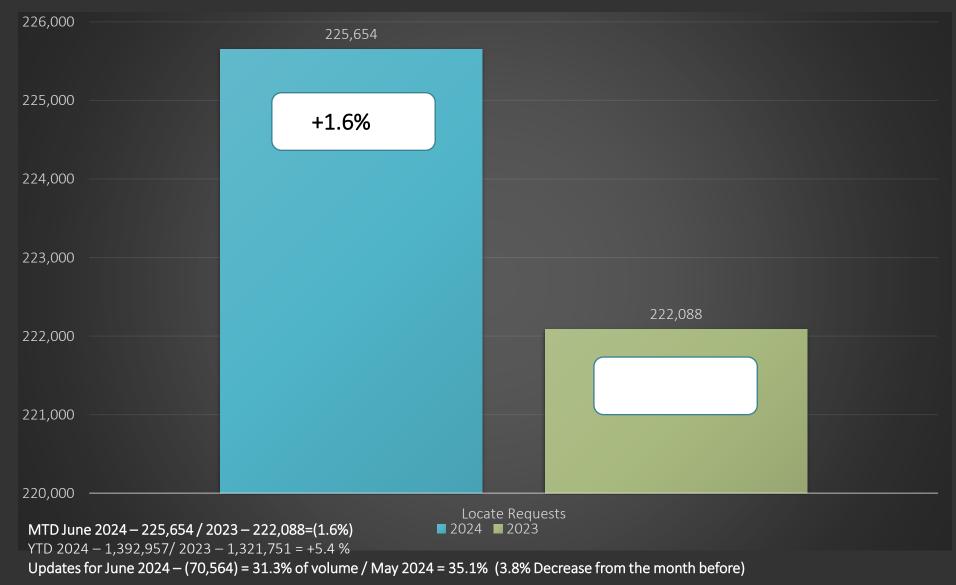

#### Locate Requests for NC - June 2024 vs 2023

**Avg Locates per Day** 

165.7%

+/- Var

179.1%

**Avg Locates per Day** 

-16.0%

3.8%

240