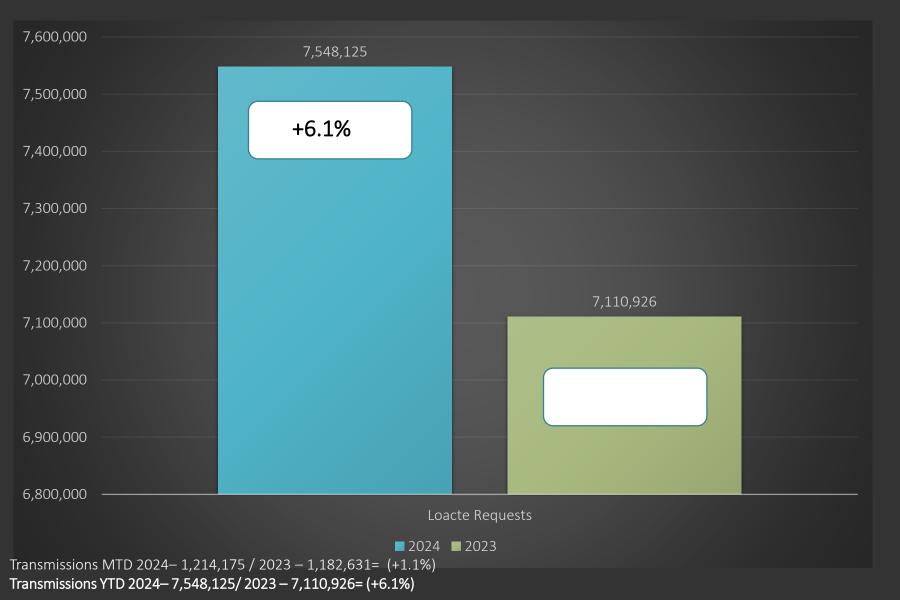

# Transmissions YTD 2024− 7,548,125/ 2023 − 7,110,926= +6.1% ■ 2024 ■ 2023

#### Transmissions for NC - YTD 2024

| COUN    | COUNTY TICKET 2024 VS 2023 |        |        |       |       |                  |
|---------|----------------------------|--------|--------|-------|-------|------------------|
| Harnett | 3 HR                       | CNCL   | NEW    | RXMT  | UPDT  | TOTAL<br>Tickets |
| 2023    | 219                        | 35     | 2190   | 82    | 1706  | 4232             |
| 2024    | 475                        | 18     | 1956   | 160   | 1995  | 4604             |
| +/- Var | 116.9%                     | -48.6% | -10.7% | 95.1% | 16.9% | 8.8%             |
|         |                            |        |        |       |       |                  |