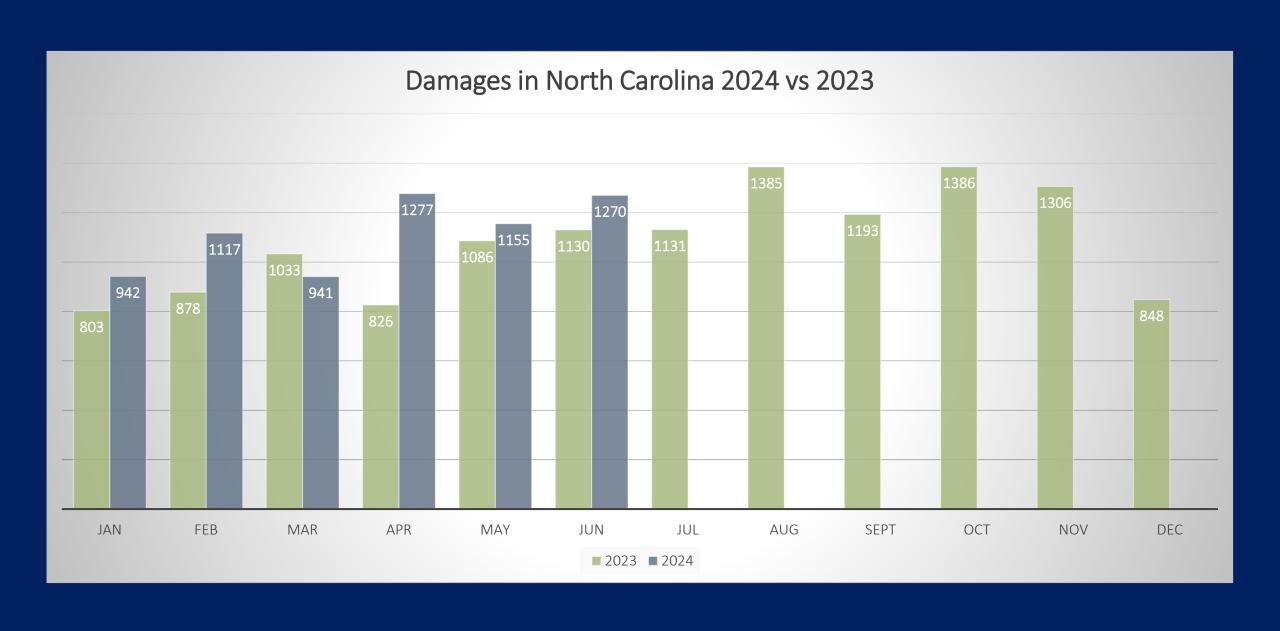

#### Locate Requests for NC - June 2024 vs 2023

#### June Damages

| ALAMANCE   | 14                                    |
|------------|---------------------------------------|
| ALEXANDER  | 4                                     |
| ALLEGHANY  | (                                     |
| ANSON      | 1                                     |
| ASHE       | (                                     |
| AVERY      | ( ( ( ( ( ( ( ( ( ( ( ( ( ( ( ( ( ( ( |
| BEAUFORT   | 3                                     |
| BERTIE     | 2                                     |
| BLADEN     | 1                                     |
| BRUNSWICK  | 10                                    |
| BUNCOMBE   | 26                                    |
| BURKE      | 4                                     |
| CABARRUS   | 19                                    |
| CALDWELL   | 5                                     |
| CAMDEN     | (                                     |
| CARTERET   | 7                                     |
| CASWELL    | (                                     |
| CATAWBA    | 30                                    |
| CHATHAM    | 12                                    |
| CHEROKEE   | 12<br>2<br>1<br>2<br>14               |
| CHOWAN     | 1                                     |
| CLAY       | 2                                     |
| CLEVELAND  | 14                                    |
| COLUMBUS   | 7                                     |
| CRAVEN     | 5                                     |
| CUMBERLAND | 49                                    |
| CURRITUCK  | ç                                     |
| DARE       | 5                                     |
| DAVIDSON   | 18                                    |
| DAVIE      |                                       |
| DUPLIN     | 5                                     |
| DURHAM     | 61                                    |

| EDGECOMBE   | 1   |
|-------------|-----|
| FORSYTH     | 29  |
| FRANKLIN    | 5   |
| GASTON      | 33  |
| GATES       | 0   |
| GRAHAM      | 0   |
| GRANVILLE   | 1   |
| GREENE      | 0   |
| GUILFORD    | 30  |
| HALIFAX     | 1   |
| HARNETT     | 32  |
| HAYWOOD     | 1   |
| HENDERSON   | 4   |
| HERTFORD    | 1   |
| HOKE        | 7   |
| HYDE        | 1   |
| IREDELL     | 31  |
| JACKSON     | 3   |
| JOHNSTON    | 37  |
| JONES       | 4   |
| LEE         | 11  |
| LENOIR      | 9   |
| LINCOLN     | 10  |
| MACON       | 1   |
| MADISON     | 0   |
| MARTIN      | 0   |
| MCDOWELL    | 1   |
| MECKLENBURG | 234 |
| MITCHELL    | 0   |
| MONTGOMERY  | 4   |
| MOORE       | 17  |
| ATA OTT     | 2.4 |

| NEW HANOVER  | 28                                    |
|--------------|---------------------------------------|
| NORTHAMPTON  | 0                                     |
| ONSLOW       | 25                                    |
| ORANGE       | 25                                    |
| PAMLICO      | 5                                     |
| PASQUOTANK   | 25<br>5<br>1<br>7<br>0<br>1<br>3<br>4 |
| PENDER       | 7                                     |
| PERQUIMANS   | 0                                     |
| PERSON       | 1                                     |
| PITT         | 3                                     |
| POLK         | 4                                     |
| RANDOLPH     | 15                                    |
| RICHMOND     | 1                                     |
| ROBESON      | 4                                     |
| ROCKINGHAM   | 11                                    |
| ROWAN        | 15                                    |
| RUTHERFORD   | 2                                     |
| SAMPSON      | 2<br>2<br>0<br>2<br>0<br>1            |
| SCOTLAND     | 0                                     |
| STANLY       | 2                                     |
| STOKES       | 0                                     |
| SURRY        | 1                                     |
| SWAIN        | 0                                     |
| TRANSYLVANIA | 1                                     |
| TYRRELL      | 0                                     |
| UNION        | 33                                    |
| VANCE        | 0                                     |
| WAKE         | 208                                   |
| WARREN       | 0                                     |
| WASHINGTON   | 0                                     |
| WATAUGA      | 1                                     |

**Grand Total: 1270** 

| WAYNE  | 6 |
|--------|---|
| WILKES | 0 |
| WILSON | 2 |
| YADKIN | 2 |
| YANCEY | 0 |