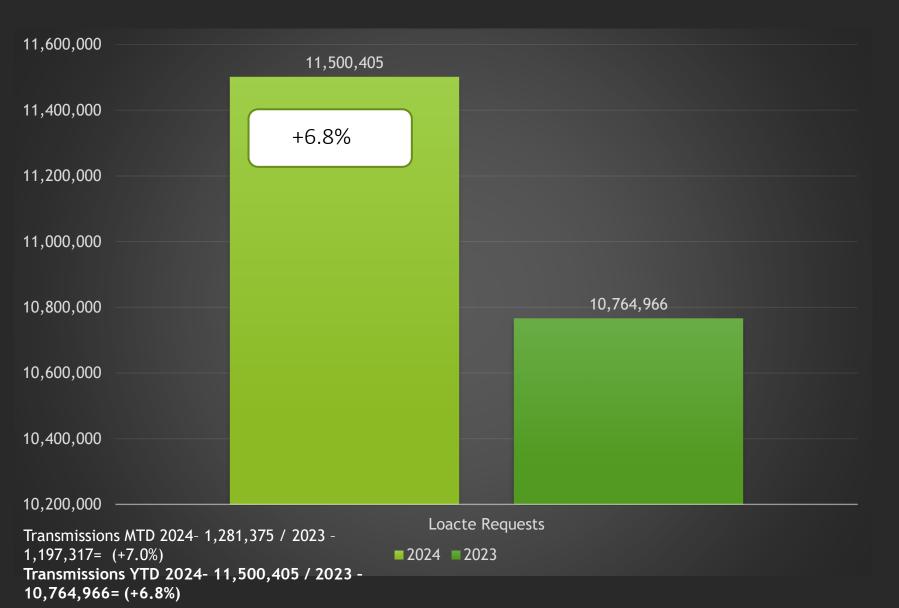

Committee
   Wednesday, Nov. 20 from 11 to 1
   NC811 Events Center, Greensboro
   <a href="https://ncucc.org/locate-resolution-partnership-committee/">https://ncucc.org/locate-resolution-partnership-committee/</a>





# Third Quarter Board Meeting

Friday, October 18, 2024 8 am to noon

Holiday Inn Resort Lumina Wrightsville Beach, NC

For registration and booking information contact Virginia at virginia@nc811.org





# **CALENDAR**

NC811 & NCUCC event calendars can be found on nc811.org or the nc811 app





### **NC811 Data Insights**

- Locate requests
- Transmissions
- County ticket volume and distribution





#### Locate Requests for NC - Sept 24 vs 23



#### Locate Requests for NC - YTD







#### Transmissions for NC - Sept. 24 vs 23



#### Transmissions for NC - YTD 2024





# County ticket Volume

#### 2024 VS 2023

| Carteret | 3 HR | CNCL                | NEW   | RXMT  | UPDT   | TOTAL<br>Tickets |
|----------|------|---------------------|-------|-------|--------|------------------|
| 2023     | 42   | 9                   | 849   | 20    | 282    | 1202             |
| 2024     | 46   | 26                  | 967   | 24    | 234    | 1297             |
| +/- Var  | 9.5% | 188.9%              | 13.9% | 20.0% | -17.0% |                  |
|          |      | Avg Locates per Day |       |       | 59     |                  |

# County ticket Volume YTD 2024 VS 2023

| Carteret | 3 HR | CNCL   | NEW    | RXMT     | UPDT   | TOTAL<br>Tickets |
|----------|------|--------|--------|----------|--------|------------------|
| 2023     | 596  | 75     | 8507   | 182