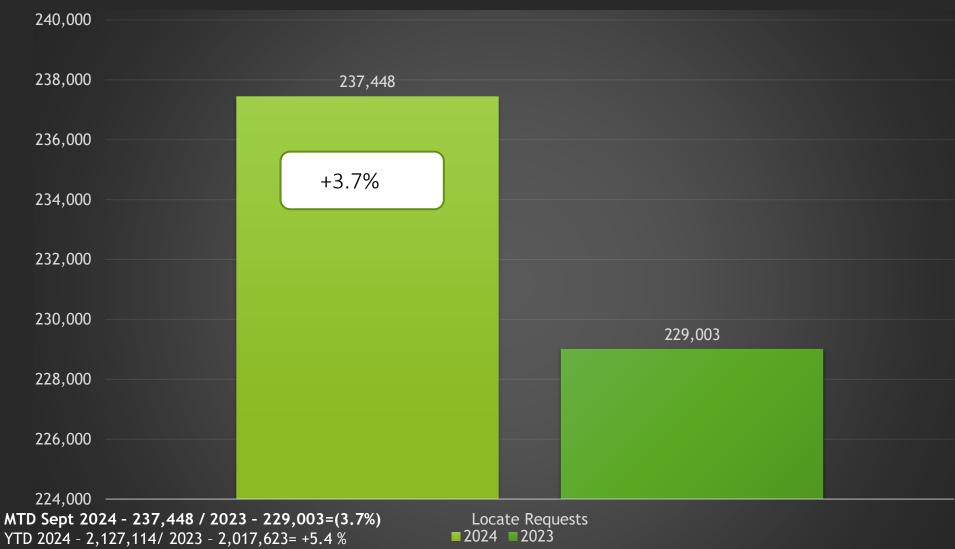

ref="https://udprb.nc.gov/Reporting-a-Violation">https://udprb.nc.gov/Reporting-a-Violation</a>
- Locate Resolution Partnership Committee
   Wednesday, Nov. 20 from 11 to 1
   NC811 Events Center, Greensboro
   <a href="https://ncucc.org/locate-resolution-partnership-committee/">https://ncucc.org/locate-resolution-partnership-committee/</a>





# Third Quarter Board Meeting

Friday, October 18, 2024 8 am to noon

Holiday Inn Resort Lumina Wrightsville Beach, NC

For registration and booking information contact Virginia at virginia@nc811.org





# **CALENDAR**

NC811 & NCUCC event calendars can be found on nc811.org or the nc811 app





### **NC811 Data Insights**

- Locate requests
- Transmissions
- County ticket volume and distribution





#### Locate Requests for NC - Sept 24 vs 23



#### Locate Requests for NC - YTD







#### Transmissions for NC - Sept. 24 vs 23



#### Transmissions for NC - YTD 2024





# County ticket Volume

#### 2024 VS 2023

| Carteret | 3 HR | CNCL                | NEW   | RXMT  | UPDT   | TOTAL<br>Tickets |
|----------|------|---------------------|-------|-------|--------|------------------|
| 2023     | 42   | 9                   | 849   | 20    | 282    | 1202             |
| 2024     | 46   | 26                  | 967   | 24    | 234    | 1297             |
| +/- Var  | 9.5% | 188.9%              | 13.9% | 20.0% | -17.0% |                  |
|          |      | Avg Locates per Day |       |       | 59     |                  |

# County ticket Volume YTD 2024 VS 2023

| Carteret | 3 HR | CNCL   | NEW    | RXMT     | UPDT   | TOTAL<br>T