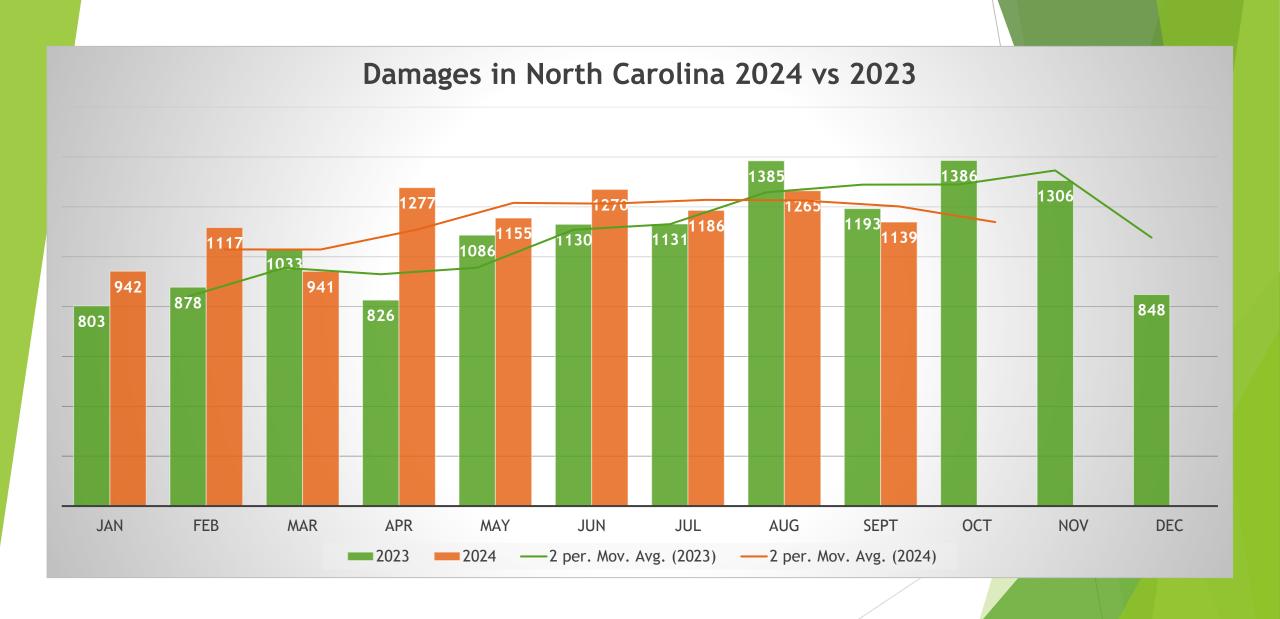

#### **DAMAGES**

DIRT Damage Information Reporting Tool

## SEPTEMBER Damages

| NC-Alamance   | 26 |
|---------------|----|
| NC-Alexander  | 5  |
| NC-Anson      | 1  |
| NC-Avery      | 1  |
| NC-Beaufort   | 5  |
| NC-Brunswick  | 13 |
| NC-Buncombe   | 10 |
| NC-Cabarrus   | 25 |
| NC-Caldwell   | 8  |
| NC-Carteret   | 4  |
| NC-Caswell    | 2  |
| NC-Catawba    | 16 |
| NC-Chatham    | 5  |
| NC-Cherokee   | 1  |
| NC-Clay       | 1  |
| NC-Cleveland  | 6  |
| NC-Columbus   | 4  |
| NC-Craven     | 4  |
| NC-Cumberland | 46 |
| NC-Currituck  | 3  |
| NC-Dare       | 4  |
| NC-Davidson   | 11 |

| NC-Davie       | 6   |
|----------------|-----|
| NC-Duplin      | 4   |
| NC-Durham      | 51  |
| NC-Forsyth     | 60  |
| NC-Franklin    | 3   |
| NC-Gaston      | 19  |
| NC-Greene      | 1   |
| NC-Guilford    | 38  |
| NC-Halifax     | 1   |
| NC-Harnett     | 21  |
| NC-Haywood     | 3   |
| NC-Henderson   | 13  |
| NC-Hoke        | 4   |
| NC-Iredell     | 21  |
| NC-Johnston    | 15  |
| NC-Jones       | 1   |
| NC-Lee         | 13  |
| NC-Lenoir      | 6   |
| NC-Lincoln     | 22  |
| NC-Macon       | 1   |
| NC-Madison     | 1   |
| NC-McDowell    | 3   |
| NC-Mecklenburg | 227 |
| NC-Montgomery  | 1   |
| NC-Moore       | 41  |
|                |     |

| NC-Nash         | 10  |
|-----------------|-----|
| NC-New Hanover  | 22  |
| NC-Northampton  | 1   |
| NC-Onslow       | 18  |
| NC-Orange       | 17  |
| NC-Pasquotank   | 1   |
| NC-Pender       | 7   |
| NC-Pitt         | 15  |
| NC-Polk         | 3   |
| NC-Randolph     | 15  |
| NC-Richmond     | 2   |
| NC-Robeson      | 8   |
| NC-Rockingham   | 5   |
| NC-Rowan        | 21  |
| NC-Rutherford   | 1   |
| NC-Sampson      | 1   |
| NC-Stanly       | 4   |
| NC-Surry        | 5   |
| NC-Transylvania | 1   |
| NC-Union        | 48  |
| NC-Wake         | 143 |
| NC-Watauga      | 3   |
| NC-Wayne        | 5   |
| NC-Wilson       | 3   |
| NC-Yadkin       | 3   |