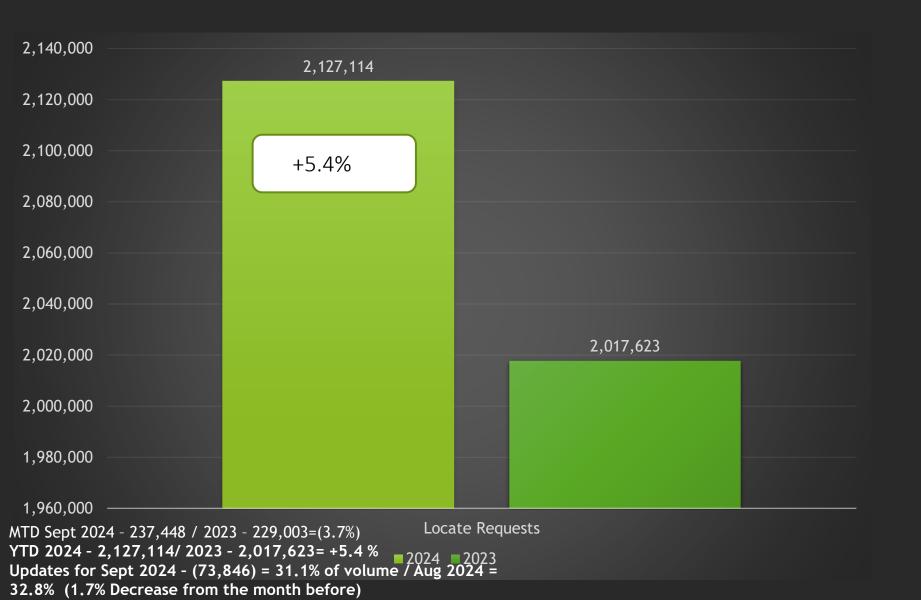

-Violation">https://udprb.nc.gov/Reporting-a-Violation</a>
- Locate Resolution Partnership Committee
   Wednesday, Nov. 20 from 11 to 1
   NC811 Events Center, Greensboro
   <a href="https://ncucc.org/locate-resolution-partnership-committee/">https://ncucc.org/locate-resolution-partnership-committee/</a>





# Third Quarter Board Meeting

Friday, October 18, 2024 8 am to noon

Holiday Inn Resort Lumina Wrightsville Beach, NC

For registration and booking information contact Virginia at virginia@nc811.org





# **CALENDAR**

NC811 & NCUCC event calendars can be found on nc811.org or the nc811 app





### **NC811 Data Insights**

- Locate requests
- Transmissions
- County ticket volume and distribution





#### Locate Requests for NC - Sept 24 vs 23



#### Locate Requests for NC - YTD







#### Transmissions for NC - Sept. 24 vs 23



#### Transmissions for NC - YTD 2024





# County ticket Volume

#### 2024 VS 2023

| Carteret | 3 HR | CNCL                | NEW   | RXMT  | UPDT   | TOTAL<br>Tickets |
|----------|------|---------------------|-------|-------|--------|------------------|
| 2023     | 42   | 9                   | 849   | 20    | 282    | 1202             |
| 2024     | 46   | 26                  | 967   | 24    | 234    | 1297             |
| +/- Var  | 9.5% | 188.9%              | 13.9% | 20.0% | -17.0% |                  |
|          |      | Avg Locates per Day |       |       | 59     |                  |

# County ticket Volume YTD 2024 VS 2023

| Carteret | 3 HR | CNCL   | NEW    | RXMT     | UPDT   | TOTAL<br>Tickets |
|----------|------|--------|