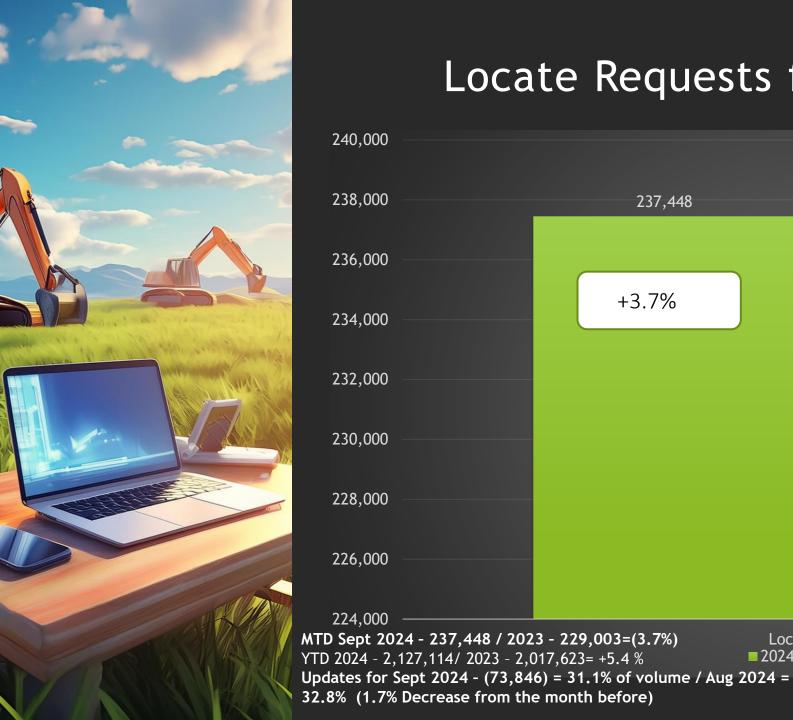

0 to 4
  NC811 Events Center, Greensboro
  <a href="https://udprb.nc.gov/Reporting-a-Violation">https://udprb.nc.gov/Reporting-a-Violation</a>
- Locate Resolution Partnership Committee
   Wednesday, Nov. 20 from 11 to 1
   NC811 Events Center, Greensboro
   <a href="https://ncucc.org/locate-resolution-partnership-committee/">https://ncucc.org/locate-resolution-partnership-committee/</a>





# Third Quarter Board Meeting

Friday, October 18, 2024 8 am to noon

Holiday Inn Resort Lumina Wrightsville Beach, NC

For registration and booking information contact Virginia at virginia@nc811.org





# **CALENDAR**

NC811 & NCUCC event calendars can be found on nc811.org or the nc811 app





### **NC811 Data Insights**

- Locate requests
- Transmissions
- County ticket volume and distribution





#### Locate Requests for NC - Sept 24 vs 23



#### Locate Requests for NC - YTD







#### Transmissions for NC - Sept. 24 vs 23



#### Transmissions for NC - YTD 2024





# County ticket Volume

#### 2024 VS 2023

| Carteret | 3 HR | CNCL                | NEW   | RXMT  | UPDT   | TOTAL<br>Tickets |
|----------|------|---------------------|-------|-------|--------|------------------|
| 2023     | 42   | 9                   | 849   | 20    | 282    | 1202             |
| 2024     | 46   | 26                  | 967   | 24    | 234    | 1297             |
| +/- Var  | 9.5% | 188.9%              | 13.9% | 20.0% | -17.0% |                  |
|          |      | Avg Locates per Day |       |       | 59     |                  |

# County ticket Volume YTD 2024 VS 2023

| Carteret | 3 HR | C