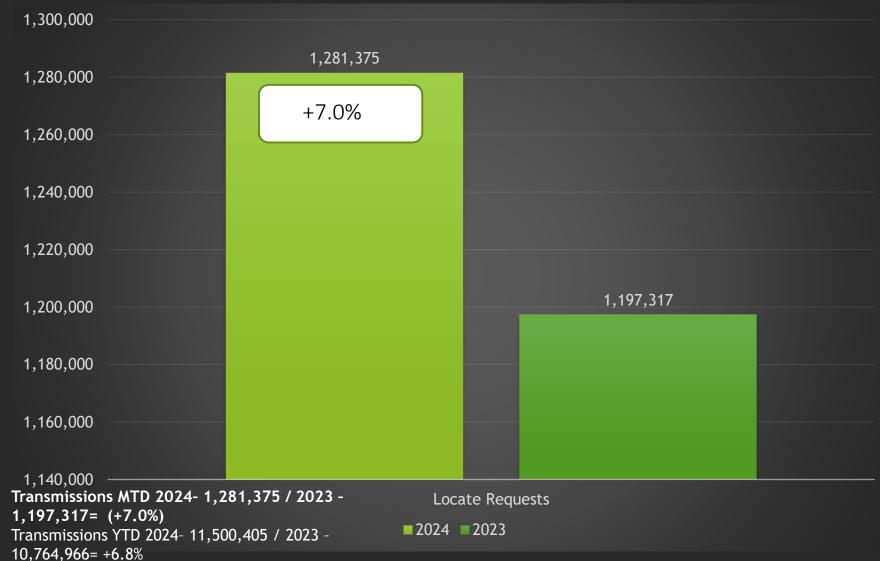

tion</a>
- Locate Resolution Partnership Committee
   Wednesday, Nov. 20 from 11 to 1
   NC811 Events Center, Greensboro
   <a href="https://ncucc.org/locate-resolution-partnership-committee/">https://ncucc.org/locate-resolution-partnership-committee/</a>





# Third Quarter Board Meeting

Friday, October 18, 2024 8 am to noon

Holiday Inn Resort Lumina Wrightsville Beach, NC

For registration and booking information contact Virginia at virginia@nc811.org





# **CALENDAR**

NC811 & NCUCC event calendars can be found on nc811.org or the nc811 app





### **NC811 Data Insights**

- Locate requests
- Transmissions
- County ticket volume and distribution





#### Locate Requests for NC - Sept 24 vs 23



#### Locate Requests for NC - YTD







#### Transmissions for NC - Sept. 24 vs 23



#### Transmissions for NC - YTD 2024





# County ticket Volume

#### 2024 VS 2023

| Carteret | 3 HR | CNCL                | NEW   | RXMT  | UPDT   | TOTAL<br>Tickets |
|----------|------|---------------------|-------|-------|--------|------------------|
| 2023     | 42   | 9                   | 849   | 20    | 282    | 1202             |
| 2024     | 46   | 26                  | 967   | 24    | 234    | 1297             |
| +/- Var  | 9.5% | 188.9%              | 13.9% | 20.0% | -17.0% |                  |
|          |      | Avg Locates per Day |       |       | 59     |                  |

# County ticket Volume YTD 2024 VS 2023

| Carteret | 3 HR | CNCL   | NEW    | RXMT     | UPDT   | TOTAL<br>Tickets |
|----------|------|--------|--------|----------|--------|------------------|
|