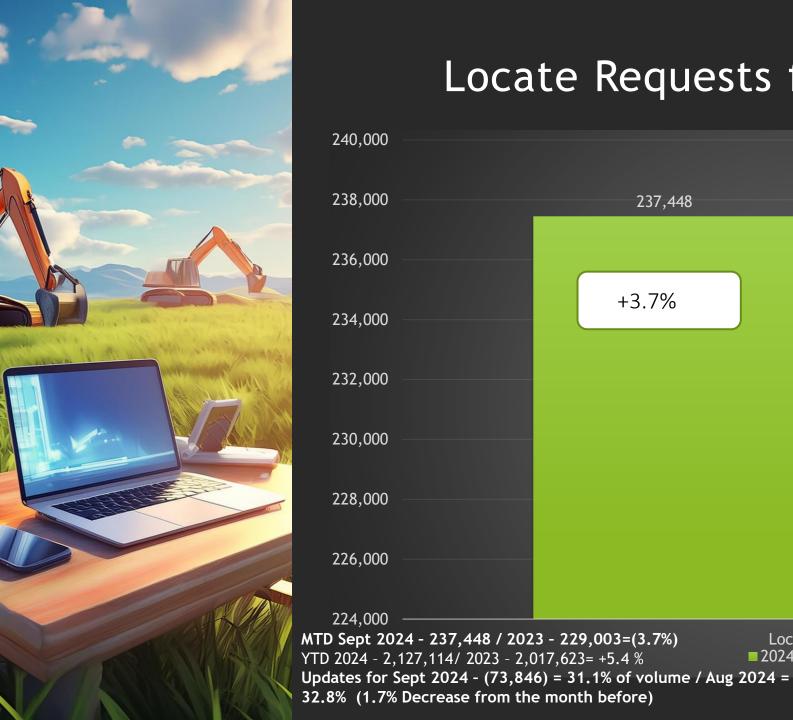

to 4
  NC811 Events Center, Greensboro
  <a href="https://udprb.nc.gov/Reporting-a-Violation">https://udprb.nc.gov/Reporting-a-Violation</a>
- Locate Resolution Partnership Committee
   Wednesday, Nov. 20 from 11 to 1
   NC811 Events Center, Greensboro
   <a href="https://ncucc.org/locate-resolution-partnership-committee/">https://ncucc.org/locate-resolution-partnership-committee/</a>





# Third Quarter Board Meeting

Friday, October 18, 2024 8 am to noon

Holiday Inn Resort Lumina Wrightsville Beach, NC

For registration and booking information contact Virginia at virginia@nc811.org





## **CALENDAR**

NC811 & NCUCC event calendars can be found on nc811.org or the nc811 app





### **NC811 Data Insights**

- Locate requests
- Transmissions
- County ticket volume and distribution





#### Locate Requests for NC - Sept 24 vs 23



#### Locate Requests for NC - YTD







#### Transmissions for NC - Sept. 24 vs 23



#### Transmissions for NC - YTD 2024





## County ticket Volume

2024 VS 2023

| Cumberland | 3 HR   | CNCL | NEW      | RXMT       | UPDT | TOTAL<br>Tickets |
|------------|--------|------|----------|------------|------|------------------|
| 2023       | 168    | 40   | 3329     | 47         | 1746 | 5330             |
| 2024       | 710    | 58   | 3845     | 215        | 1953 | 6781             |
| +/- Var    | 322.6% |      |          |            |      |                  |
|            |        | Av   | g Locate | es per Day | y    | 308              |

## County ticket Volume YTD VS PREVIOUS YEAR

| Cumberland | 3 HR   | CNCL  | NEW   | RXMT