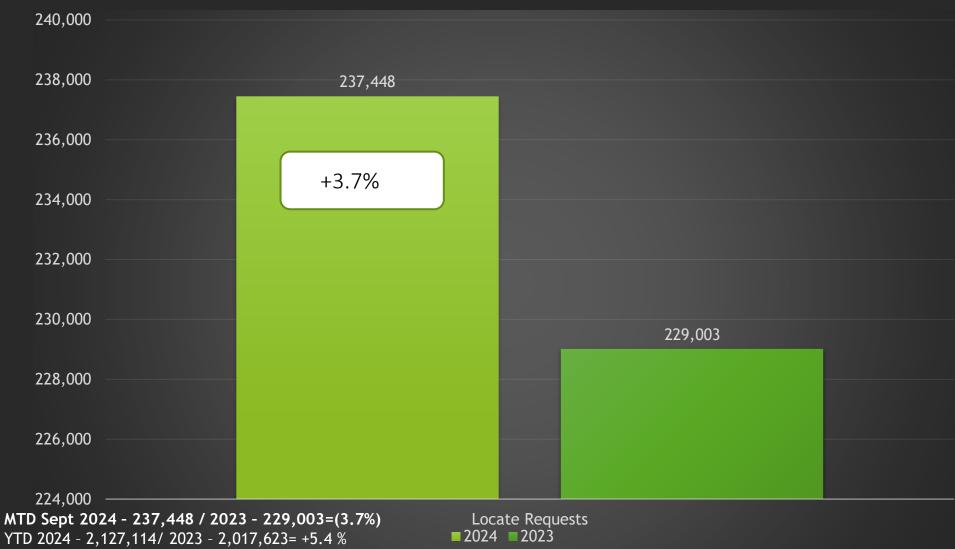

ef="https://udprb.nc.gov/Reporting-a-Violation">https://udprb.nc.gov/Reporting-a-Violation</a>
- Locate Resolution Partnership Committee
   Wednesday, Nov. 20 from 11 to 1
   NC811 Events Center, Greensboro
   <a href="https://ncucc.org/locate-resolution-partnership-committee/">https://ncucc.org/locate-resolution-partnership-committee/</a>





# Third Quarter Board Meeting

Friday, October 18, 2024 8 am to noon

Holiday Inn Resort Lumina Wrightsville Beach, NC

For registration and booking information contact Virginia at virginia@nc811.org





## **CALENDAR**

NC811 & NCUCC event calendars can be found on nc811.org or the nc811 app





### **NC811 Data Insights**

- Locate requests
- Transmissions
- County ticket volume and distribution





#### Locate Requests for NC - Sept 24 vs 23



#### Locate Requests for NC - YTD







#### Transmissions for NC - Sept. 24 vs 23



#### Transmissions for NC - YTD 2024





## County ticket Volume

2024 VS 2023

| Cumberland | 3 HR   | CNCL | NEW      | RXMT       | UPDT | TOTAL<br>Tickets |
|------------|--------|------|----------|------------|------|------------------|
| 2023       | 168    | 40   | 3329     | 47         | 1746 | 5330             |
| 2024       | 710    | 58   | 3845     | 215        | 1953 | 6781             |
| +/- Var    | 322.6% |      |          |            |      |                  |
|            |        | Av   | g Locate | es per Day | y    | 308              |

## County ticket Volume YTD VS PREVIOUS YEAR

| Cumberland | 3 HR   | CNCL  | NEW   | RXMT      | UPDT  | TOTAL<br>Tickets |
|------------|----