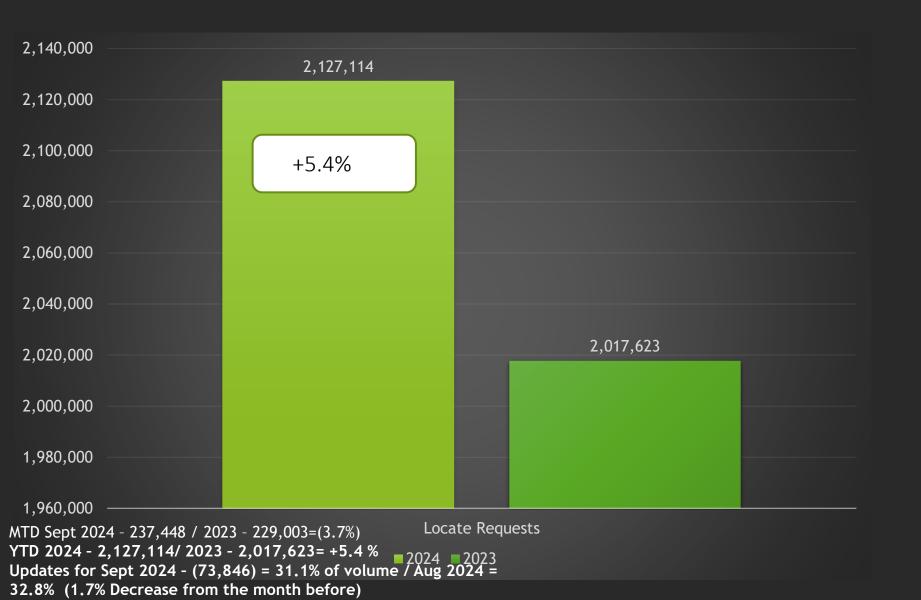

Violation">https://udprb.nc.gov/Reporting-a-Violation</a>
- Locate Resolution Partnership Committee
   Wednesday, Nov. 20 from 11 to 1
   NC811 Events Center, Greensboro
   <a href="https://ncucc.org/locate-resolution-partnership-committee/">https://ncucc.org/locate-resolution-partnership-committee/</a>





# Third Quarter Board Meeting

Friday, October 18, 2024 8 am to noon

Holiday Inn Resort Lumina Wrightsville Beach, NC

For registration and booking information contact Virginia at virginia@nc811.org





## **CALENDAR**

NC811 & NCUCC event calendars can be found on nc811.org or the nc811 app





### **NC811 Data Insights**

- Locate requests
- Transmissions
- County ticket volume and distribution





#### Locate Requests for NC - Sept 24 vs 23



#### Locate Requests for NC - YTD







#### Transmissions for NC - Sept. 24 vs 23



#### Transmissions for NC - YTD 2024





## County ticket Volume

2024 VS 2023

| Cumberland | 3 HR   | CNCL | NEW      | RXMT       | UPDT | TOTAL<br>Tickets |
|------------|--------|------|----------|------------|------|------------------|
| 2023       | 168    | 40   | 3329     | 47         | 1746 | 5330             |
| 2024       | 710    | 58   | 3845     | 215        | 1953 | 6781             |
| +/- Var    | 322.6% |      |          |            |      |                  |
|            |        | Av   | g Locate | es per Day | y    | 308              |

## County ticket Volume YTD VS PREVIOUS YEAR

| Cumberland | 3 HR   | CNCL  | NEW   | RXMT      | UPDT  | TOTAL<br>Tickets |
|------------|--------|-------|-------|-----------|----