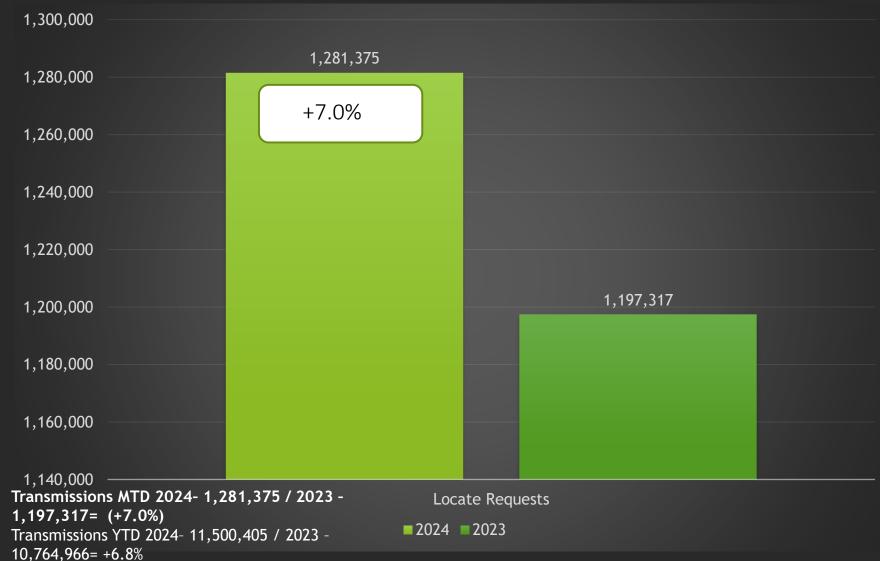

ion</a>
- Locate Resolution Partnership Committee
   Wednesday, Nov. 20 from 11 to 1
   NC811 Events Center, Greensboro
   <a href="https://ncucc.org/locate-resolution-partnership-committee/">https://ncucc.org/locate-resolution-partnership-committee/</a>





# Third Quarter Board Meeting

Friday, October 18, 2024 8 am to noon

Holiday Inn Resort Lumina Wrightsville Beach, NC

For registration and booking information contact Virginia at virginia@nc811.org





## **CALENDAR**

NC811 & NCUCC event calendars can be found on nc811.org or the nc811 app





### **NC811 Data Insights**

- Locate requests
- Transmissions
- County ticket volume and distribution





#### Locate Requests for NC - Sept 24 vs 23



#### Locate Requests for NC - YTD







#### Transmissions for NC - Sept. 24 vs 23



#### Transmissions for NC - YTD 2024





## County ticket Volume

2024 VS 2023

| Cumberland | 3 HR   | CNCL | NEW      | RXMT       | UPDT | TOTAL<br>Tickets |
|------------|--------|------|----------|------------|------|------------------|
| 2023       | 168    | 40   | 3329     | 47         | 1746 | 5330             |
| 2024       | 710    | 58   | 3845     | 215        | 1953 | 6781             |
| +/- Var    | 322.6% |      |          |            |      |                  |
|            |        | Av   | g Locate | es per Day | y    | 308              |

## County ticket Volume YTD VS PREVIOUS YEAR

| Cumberland | 3 HR   | CNCL  | NEW   | RXMT      | UPDT  | TOTAL<br>Tickets |
|------------|--------|-------|-------|-----------|-------|------------------|
| 2023       | 854    | 43