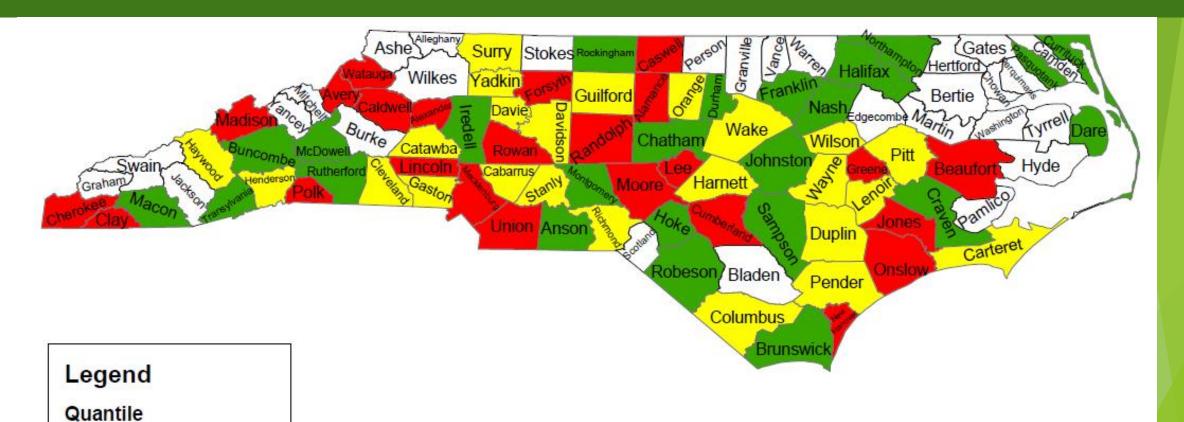

#### **DAMAGES**

DIRT Damage Information Reporting Tool

## SEPTEMBER Damages

| NC-Alamance   | 26 |
|---------------|----|
| NC-Alexander  | 5  |
| NC-Anson      | 1  |
| NC-Avery      | 1  |
| NC-Beaufort   | 5  |
| NC-Brunswick  | 13 |
| NC-Buncombe   | 10 |
| NC-Cabarrus   | 25 |
| NC-Caldwell   | 8  |
| NC-Carteret   | 4  |
| NC-Caswell    | 2  |
| NC-Catawba    | 16 |
| NC-Chatham    | 5  |
| NC-Cherokee   | 1  |
| NC-Clay       | 1  |
| NC-Cleveland  | 6  |
| NC-Columbus   | 4  |
| NC-Craven     | 4  |
| NC-Cumberland | 46 |
| NC-Currituck  | 3  |
| NC-Dare       | 4  |
| NC-Davidson   | 11 |

| NC-Davie       | 6   |
|----------------|-----|
| NC-Duplin      | 4   |
| NC-Durham      | 51  |
| NC-Forsyth     | 60  |
| NC-Franklin    | 3   |
| NC-Gaston      | 19  |
| NC-Greene      | 1   |
| NC-Guilford    | 38  |
| NC-Halifax     | 1   |
| NC-Harnett     | 21  |
| NC-Haywood     | 3   |
| NC-Henderson   | 13  |
| NC-Hoke        | 4   |
| NC-Iredell     | 21  |
| NC-Johnston    | 15  |
| NC-Jones       | 1   |
| NC-Lee         | 13  |
| NC-Lenoir      | 6   |
| NC-Lincoln     | 22  |
| NC-Macon       | 1   |
| NC-Madison     | 1   |
| NC-McDowell    | 3   |
| NC-Mecklenburg | 227 |
| NC-Montgomery  | 1   |
| NC-Moore       | 41  |
|                |     |

| NC-Nash         | 10  |
|-----------------|-----|
| NC-New Hanover  | 22  |
| NC-Northampton  | 1   |
| NC-Onslow       | 18  |
| NC-Orange       | 17  |
| NC-Pasquotank   | 1   |
| NC-Pender       | 7   |
| NC-Pitt         | 15  |
| NC-Polk         | 3   |
| NC-Randolph     | 15  |
| NC-Richmond     | 2   |
| NC-Robeson      | 8   |
| NC-Rockingham   | 5   |
| NC-Rowan        | 21  |
| NC-Rutherford   | 1   |
| NC-Sampson      | 1   |
| NC-Stanly       | 4   |
| NC-Surry        | 5   |
| NC-Transylvania | 1   |
| NC-Union        | 48  |
| NC-Wake         | 143 |
| NC-Watauga      | 3   |
| NC-Wayne        | 5   |
| NC-Wilson       | 3   |
| NC-Yadkin       | 3   |