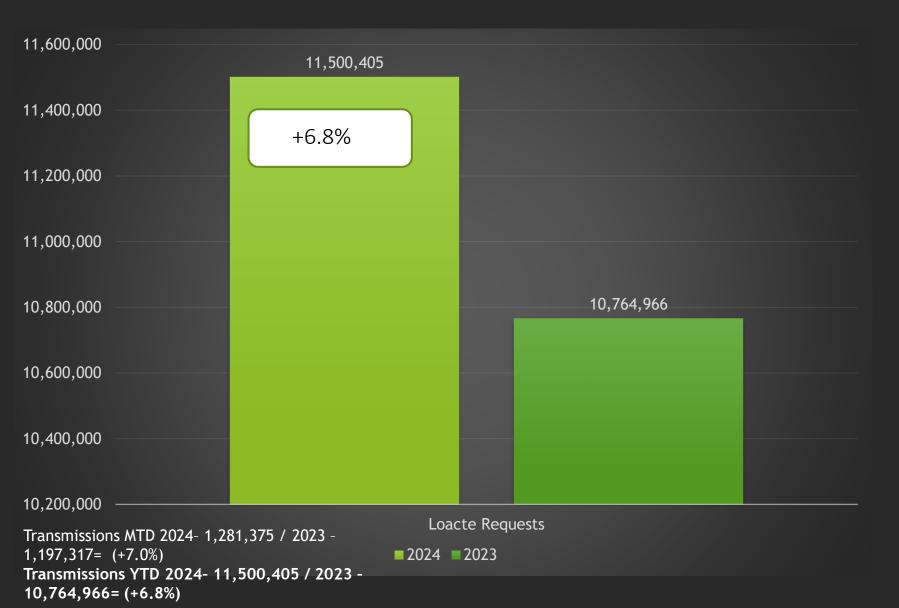

Committee
   Wednesday, Nov. 20 from 11 to 1
   NC811 Events Center, Greensboro
   <a href="https://ncucc.org/locate-resolution-partnership-committee/">https://ncucc.org/locate-resolution-partnership-committee/</a>





# Third Quarter Board Meeting

Friday, October 18, 2024 8 am to noon

Holiday Inn Resort Lumina Wrightsville Beach, NC

For registration and booking information contact Virginia at virginia@nc811.org





## **CALENDAR**

NC811 & NCUCC event calendars can be found on nc811.org or the nc811 app





### **NC811 Data Insights**

- Locate requests
- Transmissions
- County ticket volume and distribution





#### Locate Requests for NC - Sept 24 vs 23



#### Locate Requests for NC - YTD







#### Transmissions for NC - Sept. 24 vs 23



#### Transmissions for NC - YTD 2024





## County ticket Volume

2024 VS 2023

| Cumberland | 3 HR   | CNCL | NEW      | RXMT       | UPDT | TOTAL<br>Tickets |
|------------|--------|------|----------|------------|------|------------------|
| 2023       | 168    | 40   | 3329     | 47         | 1746 | 5330             |
| 2024       | 710    | 58   | 3845     | 215        | 1953 | 6781             |
| +/- Var    | 322.6% |      |          |            |      |                  |
|            |        | Av   | g Locate | es per Day | y    | 308              |

## County ticket Volume YTD VS PREVIOUS YEAR

| Cumberland | 3 HR   | CNCL  | NEW   | RXMT      | UPDT  | TOTAL<br>Tickets |
|------------|--------|-------|-------|-----------|-------|------------------|
| 2023       | 854    | 431   | 29416 | 429       | 13130 | 44260