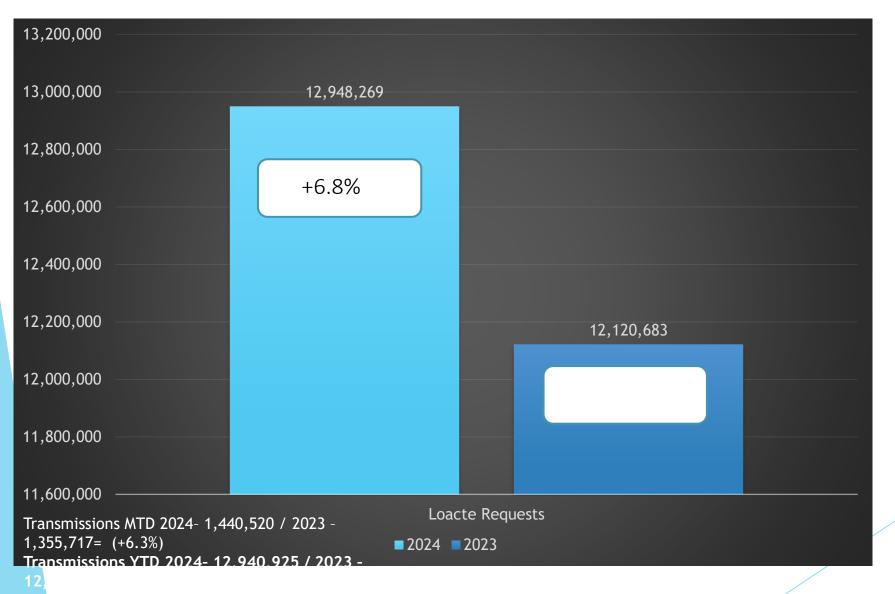

. 19 from 10 until NC811 Events Center, Greensboro
- Locate Resolution Partnership Committee
  Wednesday, Nov. 20 from 11 to 1
  NC811 Events Center, Greensboro
  <a href="https://ncucc.org/locate-resolution-partnership-committee/">https://ncucc.org/locate-resolution-partnership-committee/</a>



#### ATC's 20th Annual Tower Lighting

December 4, 2024, 7:00 pm - 8:30 pm American Tobacco Campus 345 Blackwell St, Durham, NC 27701











# NC8110RG

# **CALENDAR**

NC811 & NCUCC event calendars can be found on nc811.org or the nc811 app





## NC811 Data Insights



Transmissions

County ticket volume and distribution





## Locate Requests for NC - Oct 24 vs 23



#### Locate Requests for NC - YTD







#### Transmissions for NC - Oct 24 vs 23



#### Transmissions for NC - YTD 2024





# OCTOBER Damages

| NC-Alamance   | 25 |
|---------------|----|
| NC-Alexander  | 3  |
| NC-Beaufort   | 2  |
| NC-Bertie     | 1  |
| NC-Bladen     | 2  |
| NC-Brunswick  | 12 |
| NC-Buncombe   | 6  |
| NC-Burke      | 1  |
| NC-Cabarrus   | 29 |
| NC-Caldwell   | 6  |
| NC-Carteret   | 8  |
| NC-Catawba    | 27 |
| NC-Chatham    | 15 |
| NC-Chowan     | 1  |
| NC-Clay       | 1  |
| NC-Cleveland  | 5  |
| NC-Columbus   | 2  |
| NC-Craven     | 17 |
| NC-Cumberland | 60 |
| NC-Currituck  | 6  |
| NC-Dare       | 8  |
| NC-Davidson   | 18 |
|               |    |

| NC-Davie       | 5   |
|----------------|-----|
| NC-Duplin      | 5   |
| NC-Durham      | 113 |
| NC-Edgecombe   | 7   |
| NC-Forsyth     | 51  |
| NC-Franklin    | 6   |
| NC-Gaston      | 23  |
| NC-Guilford    | 42  |