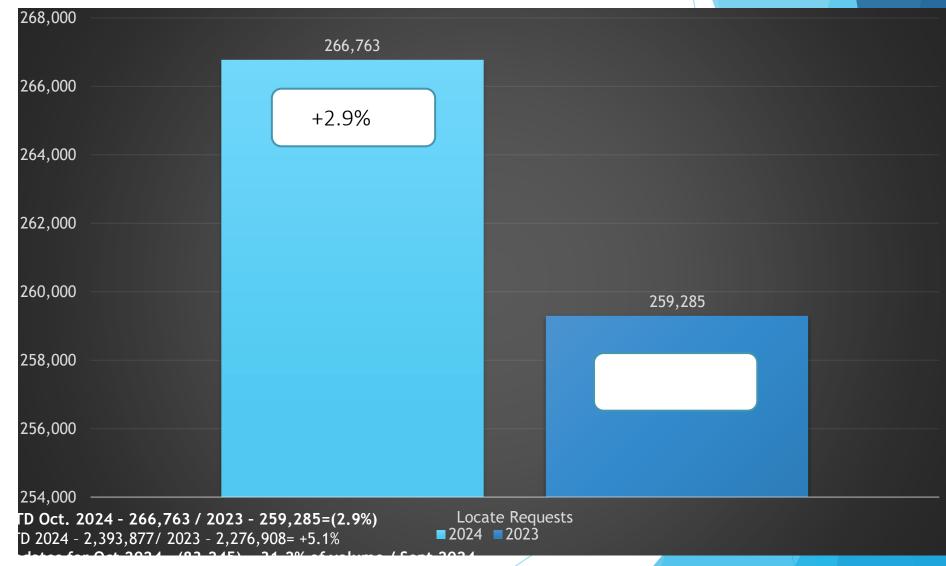

(formerly Dominion Energy)
   1801 Trinity Church Road, Concord, NC
- Underground Damage Prevention Review Board Tuesday, Nov. 19 from 10 until NC811 Events Center, Greensboro
- Locate Resolution Partnership Committee
  Wednesday, Nov. 20 from 11 to 1
  NC811 Events Center, Greensboro
  <a href="https://ncucc.org/locate-resolution-partnership-committee/">https://ncucc.org/locate-resolution-partnership-committee/</a>



#### ATC's 20th Annual Tower Lighting

December 4, 2024, 7:00 pm - 8:30 pm American Tobacco Campus 345 Blackwell St, Durham, NC 27701











# NC8110RG

# **CALENDAR**

NC811 & NCUCC event calendars can be found on nc811.org or the nc811 app





## NC811 Data Insights



Transmissions

County ticket volume and distribution





## Locate Requests for NC - Oct 24 vs 23



#### Locate Requests for NC - YTD







#### Transmissions for NC - Oct 24 vs 23



#### Transmissions for NC - YTD 2024





# OCTOBER Damages

| NC-Alamance   | 25 |
|---------------|----|
| NC-Alexander  | 3  |
| NC-Beaufort   | 2  |
| NC-Bertie     | 1  |
| NC-Bladen     | 2  |
| NC-Brunswick  | 12 |
| NC-Buncombe   | 6  |
| NC-Burke      | 1  |
| NC-Cabarrus   | 29 |
| NC-Caldwell   | 6  |
| NC-Carteret   | 8  |
| NC-Catawba    | 27 |
| NC-Chatham    | 15 |
| NC-Chowan     | 1  |
| NC-Clay       | 1  |
| NC-Cleveland  | 5  |
| NC-Columbus   | 2  |
| NC-Craven     | 17 |
| NC-Cumberland | 60 |
| NC-Currituck  | 6  |
| NC-Dare       | 8  |
| NC-Davidson   | 18 |
|               |    |

| NC-Davie       | 5   |
|----------------|-----|
| NC-Duplin      | 5   |
| NC-Durham      | 113 |