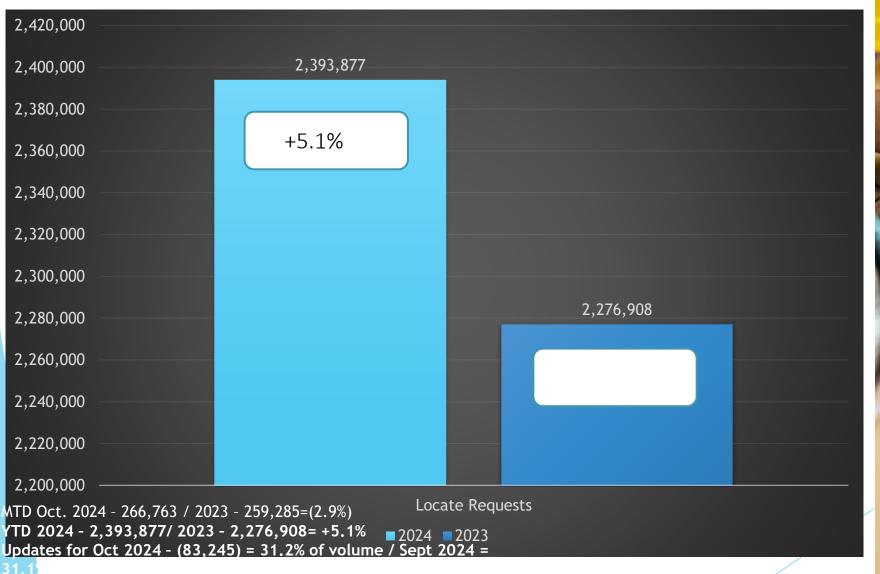

inity Church Road, Concord, NC
- Underground Damage Prevention Review Board Tuesday, Nov. 19 from 10 until NC811 Events Center, Greensboro
- Locate Resolution Partnership Committee
  Wednesday, Nov. 20 from 11 to 1
  NC811 Events Center, Greensboro
  <a href="https://ncucc.org/locate-resolution-partnership-committee/">https://ncucc.org/locate-resolution-partnership-committee/</a>



#### ATC's 20th Annual Tower Lighting

December 4, 2024, 7:00 pm - 8:30 pm American Tobacco Campus 345 Blackwell St, Durham, NC 27701











# NC8110RG

# **CALENDAR**

NC811 & NCUCC event calendars can be found on nc811.org or the nc811 app





## NC811 Data Insights



Transmissions

County ticket volume and distribution





## Locate Requests for NC - Oct 24 vs 23



#### Locate Requests for NC - YTD







#### Transmissions for NC - Oct 24 vs 23



#### Transmissions for NC - YTD 2024





# OCTOBER Damages

| NC-Alamance   | 25 |
|---------------|----|
| NC-Alexander  | 3  |
| NC-Beaufort   | 2  |
| NC-Bertie     | 1  |
| NC-Bladen     | 2  |
| NC-Brunswick  | 12 |
| NC-Buncombe   | 6  |
| NC-Burke      | 1  |
| NC-Cabarrus   | 29 |
| NC-Caldwell   | 6  |
| NC-Carteret   | 8  |
| NC-Catawba    | 27 |
| NC-Chatham    | 15 |
| NC-Chowan     | 1  |
| NC-Clay       | 1  |
| NC-Cleveland  | 5  |
| NC-Columbus   | 2  |
| NC-Craven     | 17 |
| NC-Cumberland | 60 |
| NC-Currituck  | 6  |
| NC-Dare       | 8  |
| NC-Davidson   | 18 |
|               |    |

| NC-Davie       | 5   |
|----------------|-----|
| NC-Duplin      | 5   |
| NC-Durham      | 113 |
| NC-Edgecombe   | 7   |
| NC-Forsyt