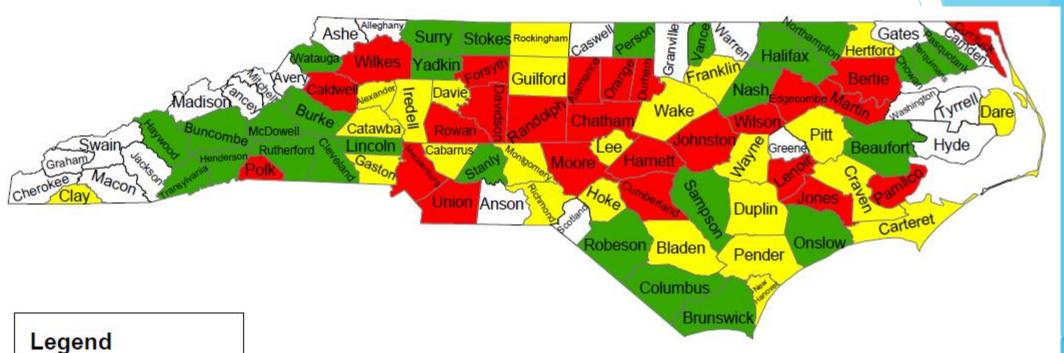

Hanover  | 26 |
| NC-Northampton  | 1  |
| NC-Onslow       | 10 |
| NC-Orange       | 23 |
| NC-Pamlico      | 6  |
| NC-Pasquotank   | 1  |
| NC-Pender       | 10 |
| NC-Perquimans   | 4  |
| NC-Person       | 1  |
| NC-Pitt         | 16 |
| NC-Polk         | 2  |
| NC-Randolph     | 25 |
| NC-Richmond     | 3  |
| NC-Robeson      | 10 |
| NC-Rockingham   | 8  |
| NC-Rowan        | 26 |
| NC-Rutherford   | 2  |
| NC-Sampson      | 1  |
| NC-Stanly       | 3  |
| NC-Stokes       | 1  |
| NC-Surry        | 2  |
| NC-Transylvania | 1  |
| NC-Union        | 79 |
| NC-Vance        | 1  |

| NC-Wake    | 220 |
|------------|-----|
| NC-Watauga | 1   |
| NC-Wayne   | 7   |
| NC-Wilkes  | 4   |
| NC-Wilson  | 8   |
| NC-Yadkin  | 2   |

Grand Total – 1,474

#### Damages Per 1,000 Transmissions







## County ticket Volume

#### CURRENT MONTH 2023 VS 2024

|      | 3 HR     | CNCL   | NEW   | RXMT       | UPDT  | TOTAL<br>Tickets |
|------|----------|--------|-------|------------|-------|------------------|
| 2023 | 13       | 1      | 316   | 12         | 156   | 498              |
| 2024 | 10       | 6      | 600   | 9          | 275   | 900              |
|      | -23.1%   | 500.0% | 89.9% | -25.0%     | 76.3% | 80.7%            |
| -    | <b>-</b> | -      |       | Locates pe |       | 45               |

# County ticket Volume YTD VS PREVIOUS YEAR

|      | 3 HR           | CNCL   | NEW        | RXMT           | UPDT           | TOTAL<br>Tickets |
|------|----------------|--------|------------|----------------|----------------|------------------|
| 2023 | <b>3</b> 79    |