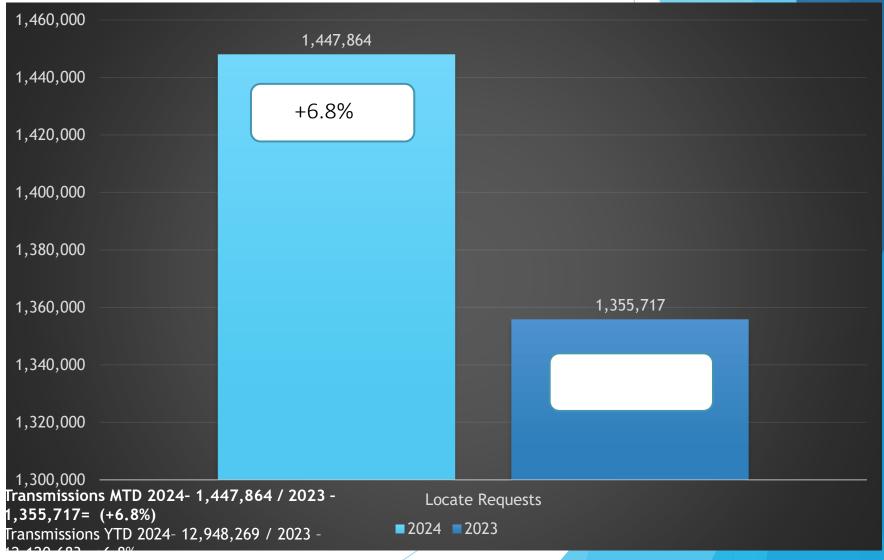

age Prevention Review Board Tuesday, Nov. 19 from 10 until NC811 Events Center, Greensboro
- Locate Resolution Partnership Committee
  Wednesday, Nov. 20 from 11 to 1
  NC811 Events Center, Greensboro
  <a href="https://ncucc.org/locate-resolution-partnership-committee/">https://ncucc.org/locate-resolution-partnership-committee/</a>



#### ATC's 20th Annual Tower Lighting

December 4, 2024, 7:00 pm - 8:30 pm American Tobacco Campus 345 Blackwell St, Durham, NC 27701











# NC8110RG

# **CALENDAR**

NC811 & NCUCC event calendars can be found on nc811.org or the nc811 app





## NC811 Data Insights



Transmissions

County ticket volume and distribution





## Locate Requests for NC - Oct 24 vs 23



#### Locate Requests for NC - YTD







#### Transmissions for NC - Oct 24 vs 23



#### Transmissions for NC - YTD 2024





# OCTOBER Damages

| NC-Alamance   | 25 |
|---------------|----|
| NC-Alexander  | 3  |
| NC-Beaufort   | 2  |
| NC-Bertie     | 1  |
| NC-Bladen     | 2  |
| NC-Brunswick  | 12 |
| NC-Buncombe   | 6  |
| NC-Burke      | 1  |
| NC-Cabarrus   | 29 |
| NC-Caldwell   | 6  |
| NC-Carteret   | 8  |
| NC-Catawba    | 27 |
| NC-Chatham    | 15 |
| NC-Chowan     | 1  |
| NC-Clay       | 1  |
| NC-Cleveland  | 5  |
| NC-Columbus   | 2  |
| NC-Craven     | 17 |
| NC-Cumberland | 60 |
| NC-Currituck  | 6  |
| NC-Dare       | 8  |
| NC-Davidson   | 18 |
|               |    |

| NC-Davie       | 5   |
|----------------|-----|
| NC-Duplin      | 5   |
| NC-Durham      | 113 |
| NC-Edgecombe   | 7   |
| NC-Forsyth     | 51  |
| NC-Franklin    | 6   |
| NC-Gast