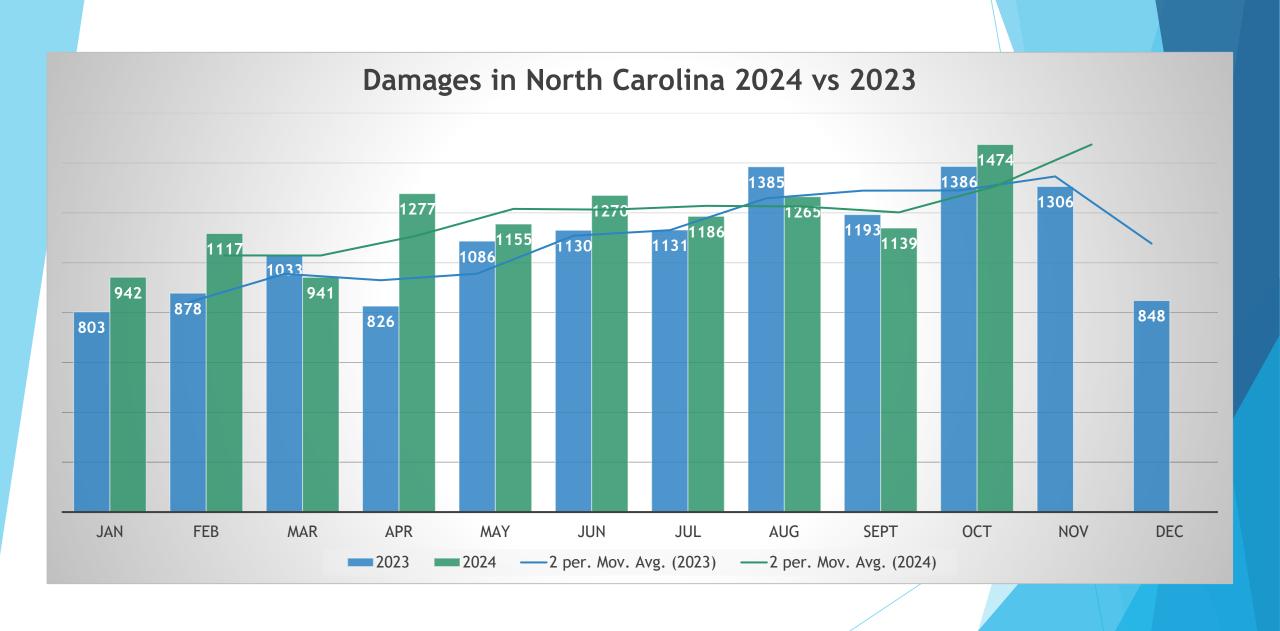

#### **DAMAGES**

| NC-Wake    | 220 |
|------------|-----|
| NC-Watauga | 1   |
| NC-Wayne   | 7   |
| NC-Wilkes  | 4   |
| NC-Wilson  | 8   |
| NC-Yadkin  | 2   |

Grand Total – 1,474