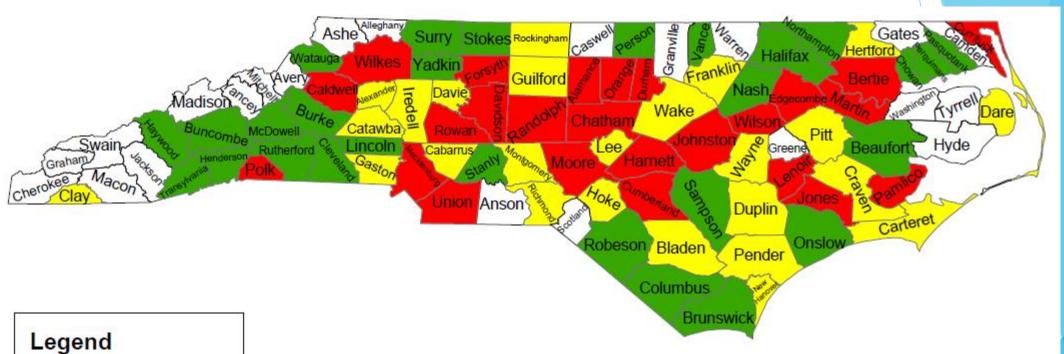

#### OCTOBER Damages

| NC-Alamance   | 25               |
|---------------|------------------|
| NC-Alexander  | 3                |
| NC-Beaufort   | 2                |
| NC-Bertie     | 3<br>2<br>1<br>2 |
| NC-Bladen     | 2                |
| NC-Brunswick  | 12               |
| NC-Buncombe   | 6                |
| NC-Burke      | 1                |
| NC-Cabarrus   | 29               |
| NC-Caldwell   | 6                |
| NC-Carteret   | 8                |
| NC-Catawba    | 27               |
| NC-Chatham    | 15               |
| NC-Chowan     | 1                |
| NC-Clay       | 1                |
| NC-Cleveland  | 5<br>2           |
| NC-Columbus   | 2                |
| NC-Craven     | 17               |
| NC-Cumberland | 60               |
| NC-Currituck  | 6                |
| NC-Dare       | 8                |
| NC-Davidson   | 18               |

| NC-Davie       | 5                      |
|----------------|------------------------|
| NC-Duplin      | 5                      |
| NC-Durham      | 113                    |
| NC-Edgecombe   | 7                      |
| NC-Forsyth     | 51                     |
| NC-Franklin    | 6                      |
| NC-Gaston      | 23                     |
| NC-Guilford    | 42                     |
| NC-Halifax     | 1                      |
| NC-Harnett     | 27                     |
| NC-Haywood     | 2                      |
| NC-Henderson   | 27<br>2<br>6<br>1<br>7 |
| NC-Hertford    | 1                      |
| NC-Hoke        | 7                      |
| NC-Iredell     | 32                     |
| NC-Johnston    | 53                     |
| NC-Jones       | 1                      |
| NC-Lee         | 8                      |
| NC-Lenoir      | 9                      |
| NC-Lincoln     | 6                      |
| NC-Martin      | 9<br>6<br>4<br>2       |
| NC-McDowell    | 2                      |
| NC-Mecklenburg | 262                    |
| NC-Montgomery  | 2                      |
| NC-Moore       | 30                     |
|                |                        |

| NC-Nash         | 10 |
|-----------------|----|
| NC-New Hanover  | 26 |
| NC-Northampton  | 1  |
| NC-Onslow       | 10 |
| NC-Orange       | 23 |
| NC-Pamlico      | 6  |
| NC-Pasquotank   | 1  |
| NC-Pender       | 10 |
| NC-Perquimans   | 4  |
| NC-Person       | 1  |
| NC-Pitt         | 16 |
| NC-Polk         | 2  |
| NC-Randolph     | 25 |
| NC-Richmond     | 3  |
| NC-Robeson      | 10 |
| NC-Rockingham   | 8  |
| NC-Rowan        | 26 |
| NC-Rutherford   | 2  |
| NC-Sampson      | 1  |
| NC-Stanly       | 3  |
| NC-Stokes       | 3  |
| NC-Surry        | 2  |
| NC-Transylvania | 1  |
| NC-Union        | 79 |
| NC-Vance        | 1  |
|                 |    |

| NC-Wake    | 220 |
|------------|-----|
| NC-Watauga | 1   |
| NC-Wayne   | 7   |
| NC-Wilkes  | 4   |
| NC-Wilson  | 8   |
| NC-Yadkin  | 2   |

Grand Total – 1,474