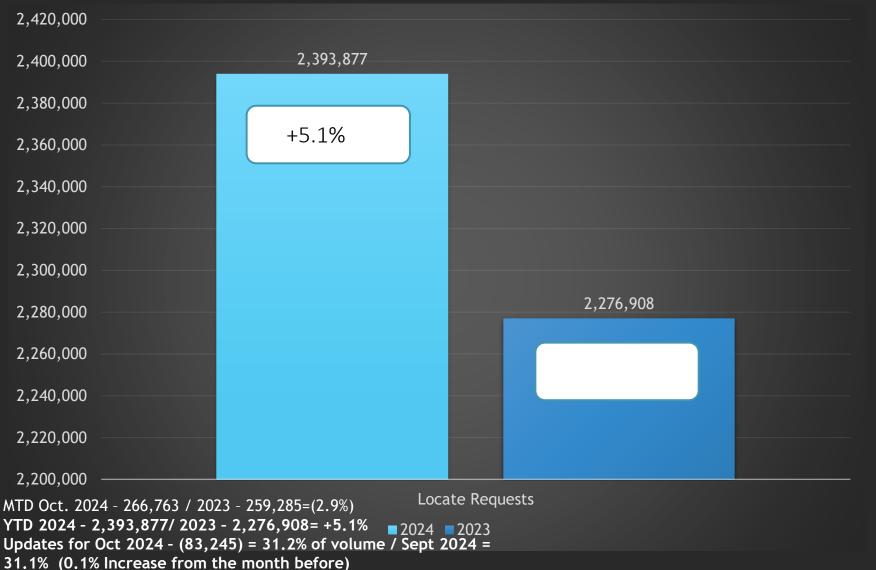

#### Locate Requests for NC - Oct 24 vs 23

YTD 2024 - 2,393,877/ 2023 - 2,276,908= +5.1%

31.1% (0.1% Increase from the month before)

Updates for Oct 2024 - (83,245) = 31.2% of volume / Sept 2024 =