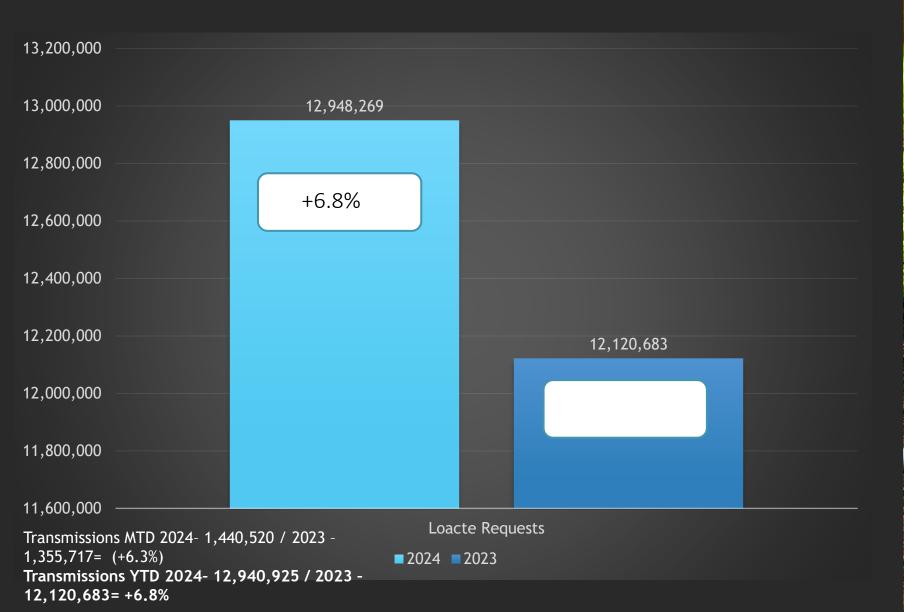

#### Locate Requests for NC - YTD

12,120,683= +6.8%

#### Transmissions for NC - YTD 2024