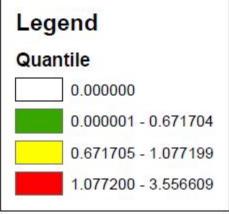

#### OCTOBER Damages

| NC-Alamance   | 25               |
|---------------|------------------|
| NC-Alexander  | 3                |
| NC-Beaufort   | 2                |
| NC-Bertie     | 3<br>2<br>1<br>2 |
| NC-Bladen     | 2                |
| NC-Brunswick  | 12               |
| NC-Buncombe   | 6                |
| NC-Burke      | 1                |
| NC-Cabarrus   | 29               |
| NC-Caldwell   | 6                |
| NC-Carteret   | 8                |
| NC-Catawba    | 27               |
| NC-Chatham    | 15               |
| NC-Chowan     | 1                |
| NC-Clay       | 1                |
| NC-Cleveland  | 5<br>2           |
| NC-Columbus   | 2                |
| NC-Craven     | 17               |
| NC-Cumberland | 60               |
| NC-Currituck  | 6                |
| NC-Dare       | 8                |
| NC-Davidson   | 18               |

| NC-Davie       | 5                      |
|----------------|------------------------|
| NC-Duplin      | 5                      |
| NC-Durham      | 113                    |
| NC-Edgecombe   | 7                      |
| NC-Forsyth     | 51                     |
| NC-Franklin    | 6                      |
| NC-Gaston      | 23                     |
| NC-Guilford    | 42                     |
| NC-Halifax     | 1                      |
| NC-Harnett     | 27                     |
| NC-Haywood     | 2                      |
| NC-Henderson   | 27<br>2<br>6<br>1<br>7 |
| NC-Hertford    | 1                      |
| NC-Hoke        | 7                      |
| NC-Iredell     | 32                     |
| NC-Johnston    | 53                     |
| NC-Jones       | 1                      |
| NC-Lee         | 8                      |
| NC-Lenoir      | 9                      |
| NC-Lincoln     | 6                      |
| NC-Martin      | 9<br>6<br>4<br>2       |
| NC-McDowell    | 2                      |
| NC-Mecklenburg | 262                    |
| NC-Montgomery  | 2                      |
| NC-Moore       | 30                     |
|                |                        |

| NC-Nash         | 10 |
|-----------------|----|
| NC-New Hanover  | 26 |
| NC-Northampton  | 1  |
| NC-Onslow       | 10 |
| NC-Orange       | 23 |
| NC-Pamlico      | 6  |
| NC-Pasquotank   | 1  |
| NC-Pender       | 10 |
| NC-Perquimans   | 4  |
| NC-Person       | 1  |
| NC-Pitt         | 16 |
| NC-Polk         | 2  |
| NC-Randolph     | 25 |
| NC-Richmond     | 3  |
| NC-Robeson      | 10 |
| NC-Rockingham   | 8  |
| NC-Rowan        | 26 |
| NC-Rutherford   | 2  |
| NC-Sampson      | 1  |
| NC-Stanly       | 3  |
| NC-Stokes       | 3  |
| NC-Surry        | 2  |
| NC-Transylvania | 1  |
| NC-Union        | 79 |
| NC-Vance        | 1  |
|                 |    |

| NC-Wake    | 220 |
|------------|-----|
| NC-Watauga | 1   |
| NC-Wayne   | 7   |
| NC-Wilkes  | 4   |
| NC-Wilson  | 8   |
| NC-Yadkin  | 2   |

Grand Total – 1,474