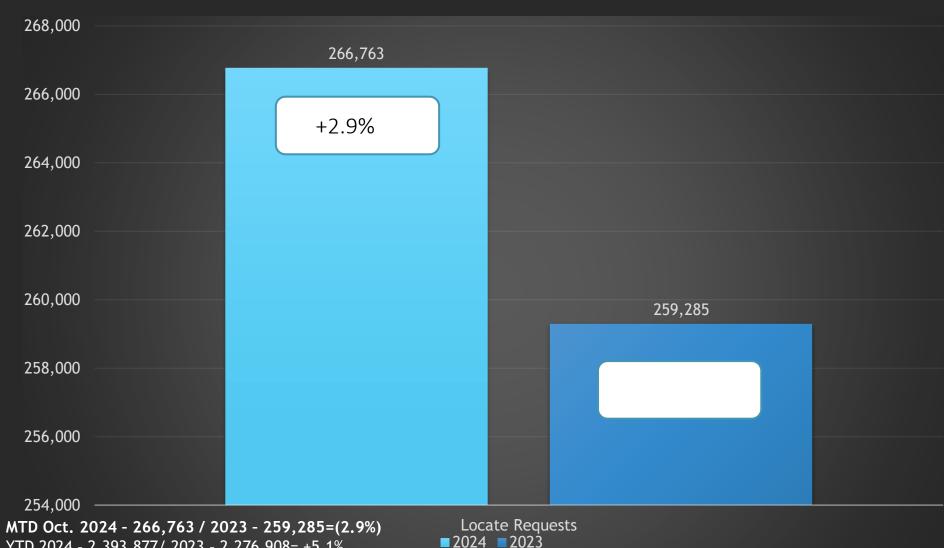

#### Locate Requests for NC - Oct 24 vs 23

YTD 2024 - 2,393,877/ 2023 - 2,276,908= +5.1%

31.1% (0.1% Increase from the month before)

Updates for Oct 2024 - (83,245) = 31.2% of volume / Sept 2024 =