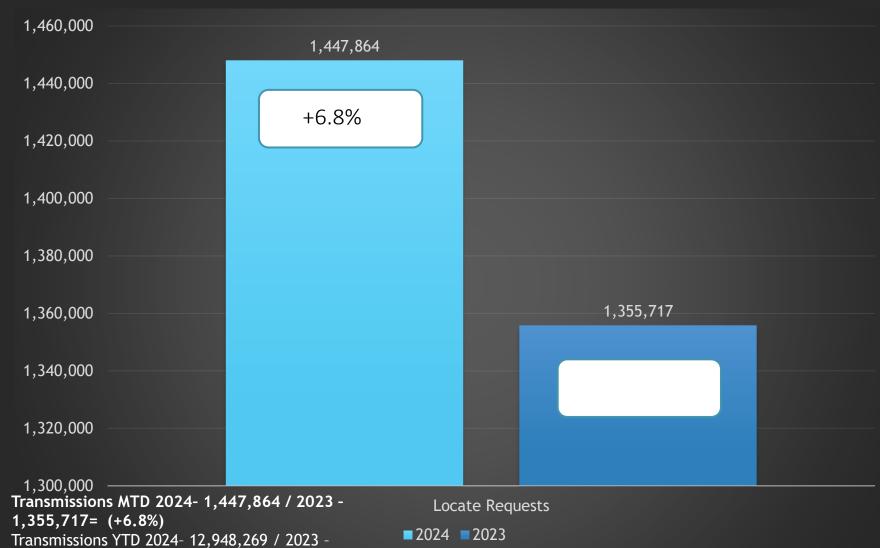

Center, Greensboro
  <a href="https://ncucc.org/locate-resolution-partnership-committee/">https://ncucc.org/locate-resolution-partnership-committee/</a>





#### ATC's 20th Annual Tower Lighting

December 4, 2024, 7:00 pm - 8:30 pm American Tobacco Campus 345 Blackwell St, Durham, NC 27701











# NC8110RG

# **CALENDAR**

NC811 & NCUCC event calendars can be found on nc811.org or the nc811 app





#### NC811 Data Insights



Transmissions

County ticket volume and distribution





#### Locate Requests for NC - Oct 24 vs 23



YTD 2024 - 2,393,877/ 2023 - 2,276,908= +5.1%

31.1% (0.1% Increase from the month before)

Updates for Oct 2024 - (83,245) = 31.2% of volume / Sept 2024 =

#### Locate Requests for NC - YTD







12,120,683= +6.8%

#### Transmissions for NC - Oct 24 vs 23



#### Transmissions for NC - YTD 2024





### County ticket Volume 2024 vs 2023

| Carteret | 3 HR  | CNCL                | NEW   | RXMT  | UPDT  | TOTAL<br>Tickets |
|----------|-------|---------------------|-------|-------|-------|------------------|
| 2023     | 78    | 8                   | 1054  | 19    | 242   | 1401             |
| 2024     | 77    | 28                  | 1218  | 26    | 284   | 1633             |
| +/- Var  | -1.3% | 250.0%              | 15.6% | 36.8% | 17.4% | 16.6%            |
|          |       | Avg Locates per Day |       |       | 82    |                  |

#### County ticket Volume YTD VS PREVIOUS YEAR

| Carteret | 3 HR | CNCL   | NEW    | RXMT     | UPDT   | TOTAL<br>Tickets |
|----------|------|--------|--------|----------|--------|------------------