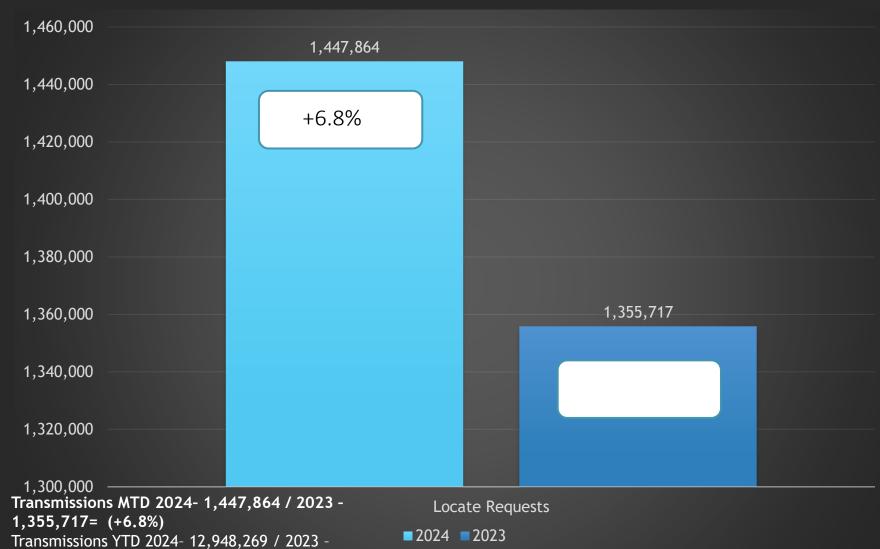

ents Center, Greensboro
  <a href="https://ncucc.org/locate-resolution-partnership-committee/">https://ncucc.org/locate-resolution-partnership-committee/</a>





### ATC's 20th Annual Tower Lighting

December 4, 2024, 7:00 pm - 8:30 pm American Tobacco Campus 345 Blackwell St, Durham, NC 27701











# NC8110RG

# **CALENDAR**

NC811 & NCUCC event calendars can be found on nc811.org or the nc811 app





### NC811 Data Insights



Transmissions

County ticket volume and distribution





### Locate Requests for NC - Oct 24 vs 23



YTD 2024 - 2,393,877/ 2023 - 2,276,908= +5.1%

31.1% (0.1% Increase from the month before)

Updates for Oct 2024 - (83,245) = 31.2% of volume / Sept 2024 =

### Locate Requests for NC - YTD







12,120,683= +6.8%

### Transmissions for NC - Oct 24 vs 23



### Transmissions for NC - YTD 2024





# County ticket Volume

### 2024 VS 2023

| Craven  | 3 HR   | CNCL                | NEW    | RXMT   | UPDT  | TOTAL<br>Tickets |
|---------|--------|---------------------|--------|--------|-------|------------------|
| 2023    | 86     | 32                  | 2259   | 42     | 784   | 3203             |
| 2024    | 176    | 37                  | 1926   | 37     | 987   | 3163             |
| +/- Var | 104.7% | 15.6%               | -14.7% | -11.9% | 25.9% | -1.2%            |
|         |        | Avg Locates per Day |        |        | 158   |                  |

# County ticket Volume 2024 vs 2023

| Pamlico | 3 HR    | CNCL                | NEW | RXMT | UPDT | TOTAL<br>Tickets |
|---------|---------|---------------------|-----|------|------|---