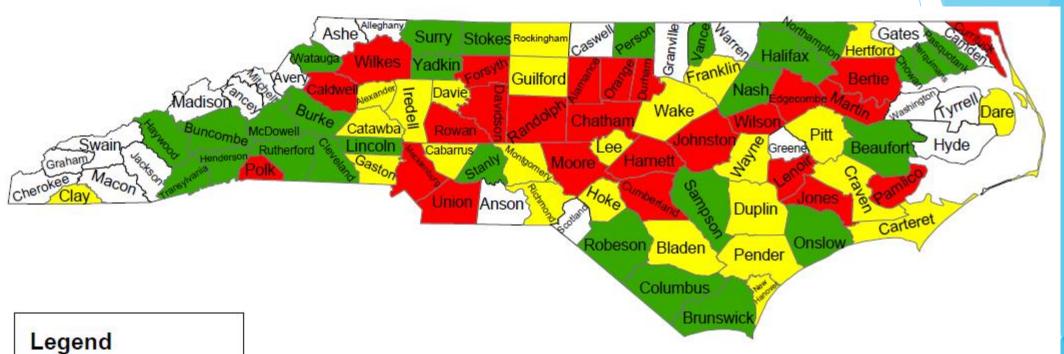

# County ticket Volume

# County ticket distribution - OCTOBER

| County/Place         | 10 Oct |
|----------------------|--------|
| CRAVEN               | 3163   |
| BELLAIR              | 1      |
| BRICES CREEK         | 9      |
| BRIDGETON            | 19     |
| CHERRY POINT LANDING | 8      |
| COVE CITY            | 41     |
| CRAVEN CORNER        | 2      |
| DOVER                | 15     |
| ERNUL                | 24     |
| FAIRFIELD HARBOUR    | 198    |
| FORT BARNWELL        | 2      |
| GRANTHAMS            | 2      |
| HAVELOCK             | 400    |
| HONOLULU             | 2      |

| JAMES CITY      | 450  |
|-----------------|------|
| MAPLECYPRESS    | 2    |
| NEUSE FOREST    | 72   |
| NEW BERN        | 1449 |
| NORTH HARLOWE   | 1    |
| OLD TOWN HARBOR | 1    |
| RHEMS           | 1    |
| RIVER BEND      | 13   |
| TRENT WOODS     | 30   |
| TUSCARORA       | 1    |
| VANCEBORO       | 420  |

# County ticket distribution - OCTOBER

| County/Place    | 10 Oct |
|-----------------|--------|
| PAMLICO         | 494    |
| ARAPAHOE        | 70     |
| BAYBORO         | 15     |
| FLORENCE        | 3      |
| GRANTSBORO      | 122    |
| HOBUCKEN        | 1      |
| LOWLAND         | 4      |
| MERRITT         | 37     |
| MINNESOTT       | 1      |
| MINNESOTT BEACH | 3 2    |
| OLYMPIA         | 2      |
| ORIENTAL        | 219    |
| REELSBORO       | 7      |
| STONEWALL       | 2      |
| VANDEMERE       | 6      |
| WHORTONSVILLE   | 2      |