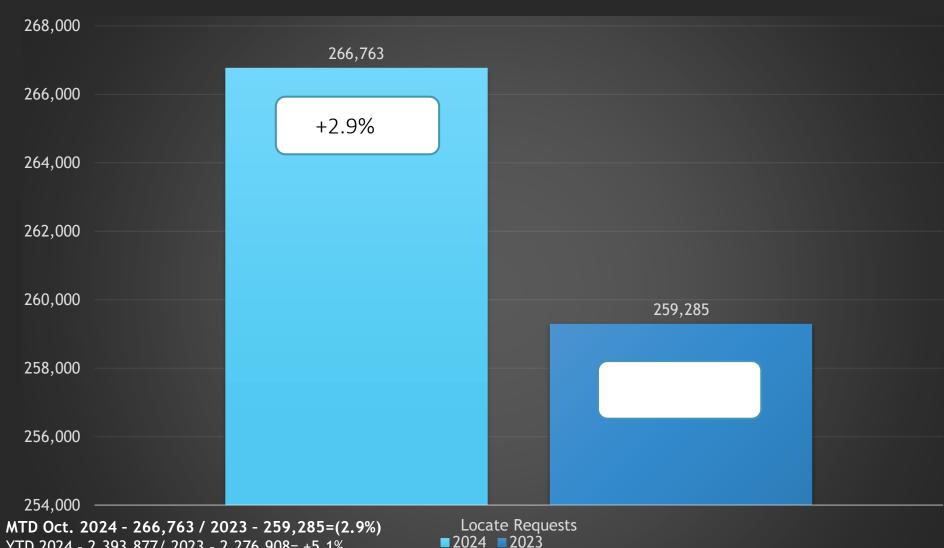

### Locate Requests for NC - Oct 24 vs 23

YTD 2024 - 2,393,877/ 2023 - 2,276,908= +5.1%

31.1% (0.1% Increase from the month before)

Updates for Oct 2024 - (83,245) = 31.2% of volume / Sept 2024 =

### Locate Requests for NC - YTD

12,120,683= +6.8%