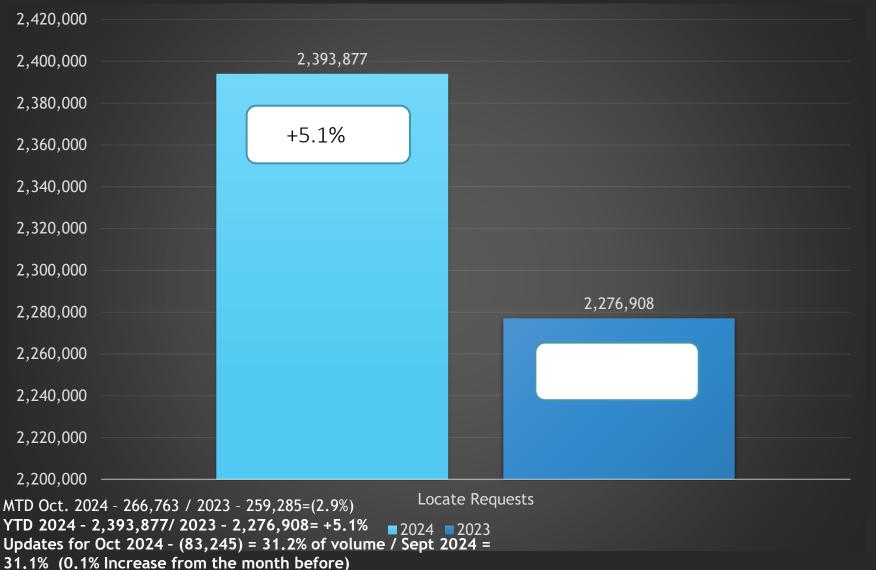

### Locate Requests for NC - Oct 24 vs 23

YTD 2024 - 2,393,877/ 2023 - 2,276,908= +5.1%

31.1% (0.1% Increase from the month before)

Updates for Oct 2024 - (83,245) = 31.2% of volume / Sept 2024 =