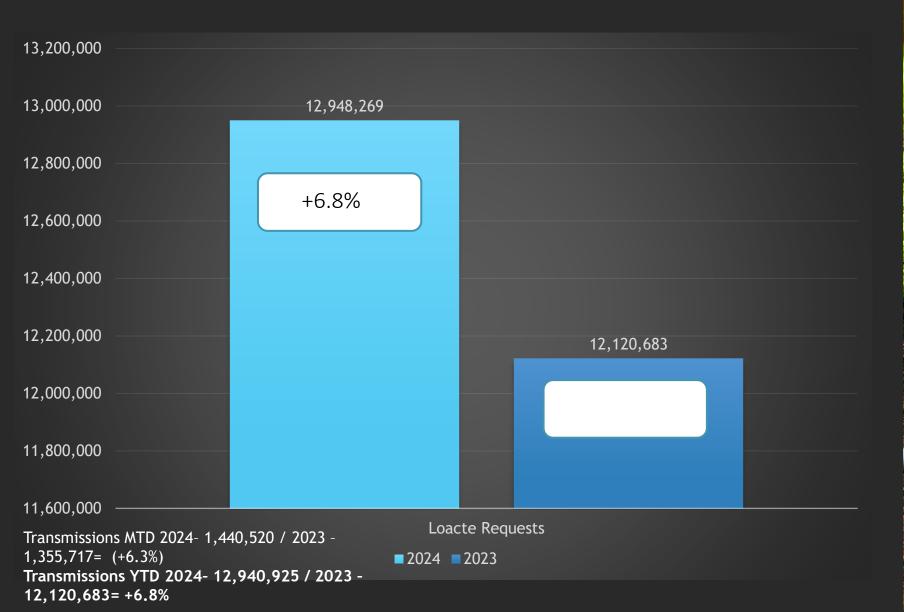

### Locate Requests for NC - YTD

12,120,683= +6.8%

### Transmissions for NC - YTD 2024