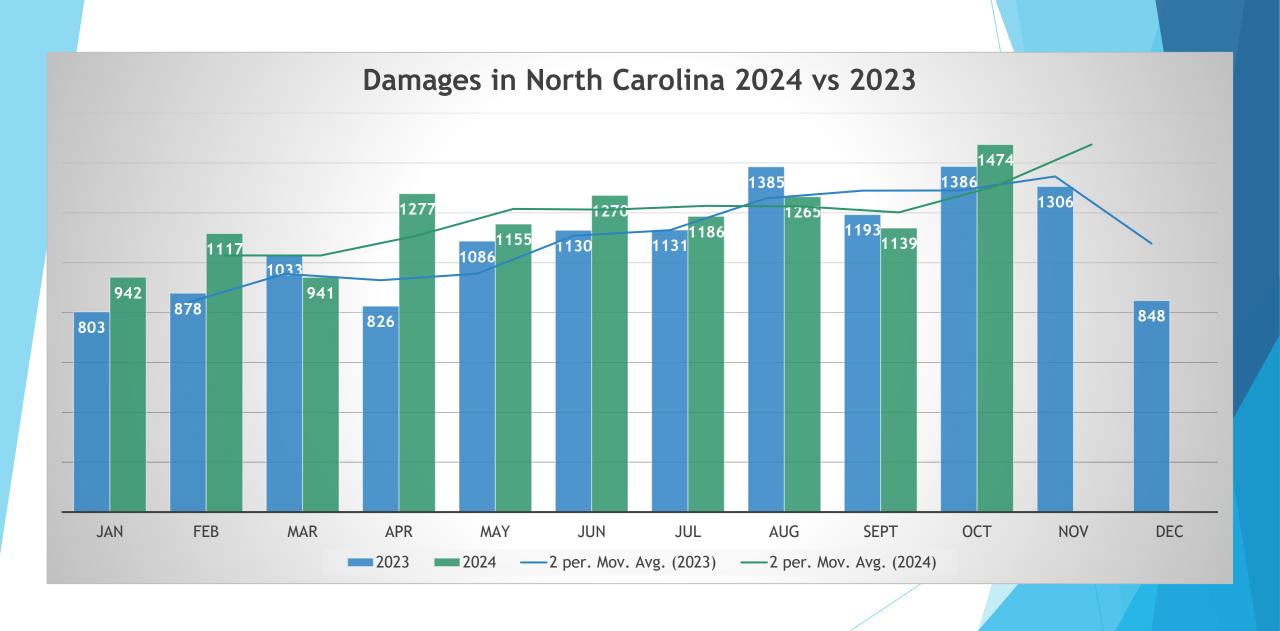

### **DAMAGES**

# DIRT Damage Information Reporting Tool

### OCTOBER Damages

| NC-Alamance   | 25 |
|---------------|----|
| NC-Alexander  | 3  |
| NC-Beaufort   | 2  |
| NC-Bertie     | 1  |
| NC-Bladen     | 2  |
| NC-Brunswick  | 12 |
| NC-Buncombe   | 6  |
| NC-Burke      | 1  |
| NC-Cabarrus   | 29 |
| NC-Caldwell   | 6  |
| NC-Carteret   | 8  |
| NC-Catawba    | 27 |
| NC-Chatham    | 15 |
| NC-Chowan     | 1  |
| NC-Clay       | 1  |
| NC-Cleveland  | 5  |
| NC-Columbus   | 2  |
| NC-Craven     | 17 |
| NC-Cumberland | 60 |
| NC-Currituck  | 6  |
| NC-Dare       | 8  |
| NC-Davidson   | 18 |
|               |    |

| NC-Davie       | 5           |
|----------------|-------------|
| NC-Duplin      | 5           |
| NC-Durham      | 113         |
| NC-Edgecombe   | 7           |
| NC-Forsyth     | 51          |
| NC-Franklin    | 6           |
| NC-Gaston      | 23          |
| NC-Guilford    | 42          |
| NC-Halifax     | 1           |
| NC-Harnett     | 27          |
| NC-Haywood     | 2           |
| NC-Henderson   | 2<br>6<br>1 |
| NC-Hertford    | 1           |
| NC-Hoke        | 7           |
| NC-Iredell     | 32          |
| NC-Johnston    | 53          |
| NC-Jones       | 1           |
| NC-Lee         | 8           |
| NC-Lenoir      | 8<br>9      |
| NC-Lincoln     |             |
| NC-Martin      | 6<br>4<br>2 |
| NC-McDowell    | 2           |
| NC-Mecklenburg | 262         |
| NC-Montgomery  | 2           |
| NC-Moore       | 30          |
| 3              |             |

| NC-Nash         | 10               |
|-----------------|------------------|
| NC-New Hanover  | 26               |
| NC-Northampton  | 1                |
| NC-Onslow       | 10               |
| NC-Orange       | 23               |
| NC-Pamlico      | 6                |
| NC-Pasquotank   | 1                |
| NC-Pender       | 10               |
| NC-Perquimans   | 4                |
| NC-Person       | 1                |
| NC-Pitt         | 16               |
| NC-Polk         | 2                |
| NC-Randolph     | 25               |
| NC-Richmond     | 3                |
| NC-Robeson      | 10               |
| NC-Rockingham   | 8                |
| NC-Rowan        | 26               |
| NC-Rutherford   | 2                |
| NC-Sampson      | 2                |
| NC-Stanly       | 3                |
| NC-Stokes       | 1                |
| NC-Surry        | 3<br>1<br>2<br>1 |
| NC-Transylvania | 1                |
| NC-Union        | 79               |
| NC-Vance        | 1                |

| NC-Wake    | 220 |
|------------|-----|
| NC-Watauga | 1   |
| NC-Wayne   | 7   |
| NC-Wilkes  | 4   |
| NC-Wilson  | 8   |
| NC-Yadkin  | 2   |

Grand Total – 1,474