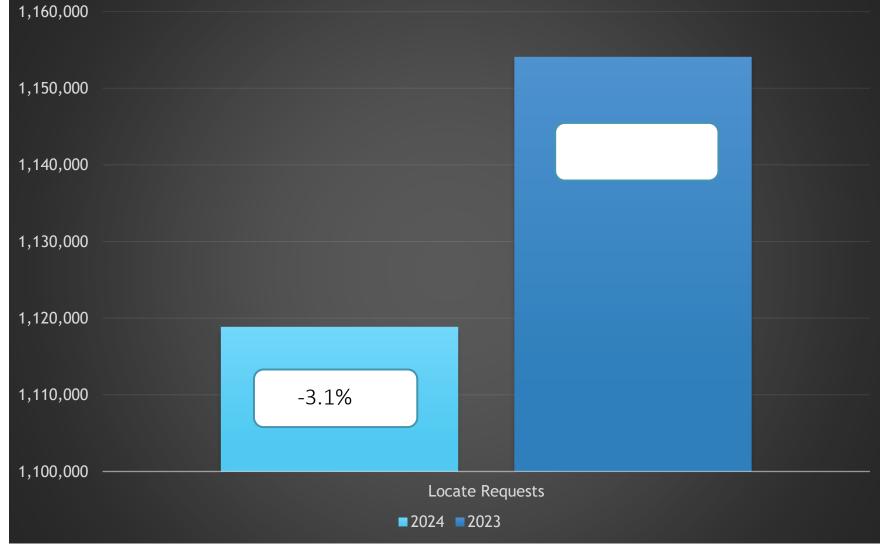

# Transmissions MTD 2024- 1,118,820 / 2023 - 1,154,072= (-3.1%) Transmissions YTD 2024- 14,067,089 / 2023 - 13,274,755= +6.0%

#### Transmissions for NC - Nov 24 vs 23