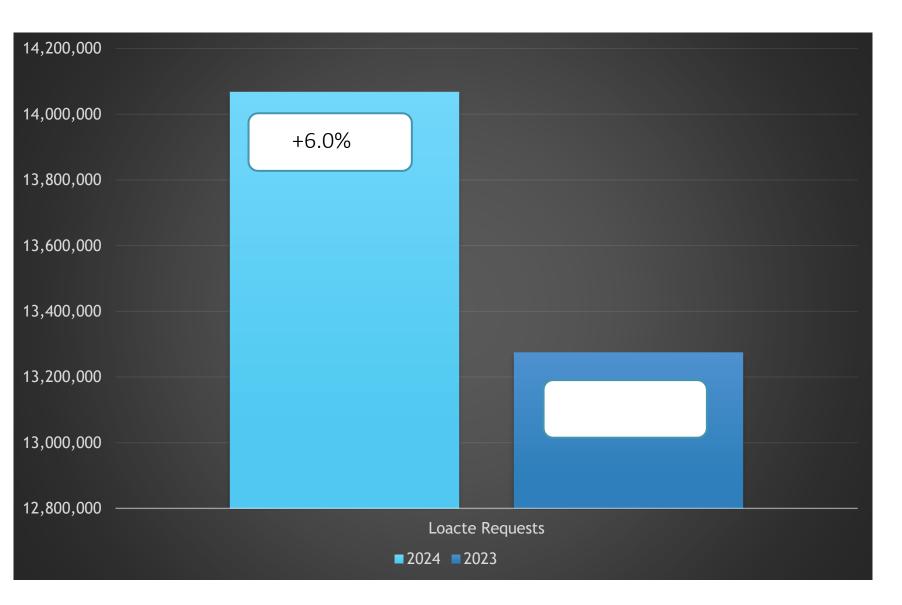

### Locate Requests for NC - YTD

MTD Nov. 2024 - 207,189 / 2023 - 216,739=(-4.4%)
YTD 2024 - 2,601,066/ 2023 - 2,493,647= +4.3%

Updates for Nov 2024 - (62,813) = 30.3% of volume / Oct 2024 = 31.2% (0.9% Decrease from the month before)

# Transmissions MTD 2024- 1,118,820 / 2023 - 1,154,072= (-3.1%) Transmissions YTD 2024- 14,067,089 / 2023 - 13,274,755= +6.0%