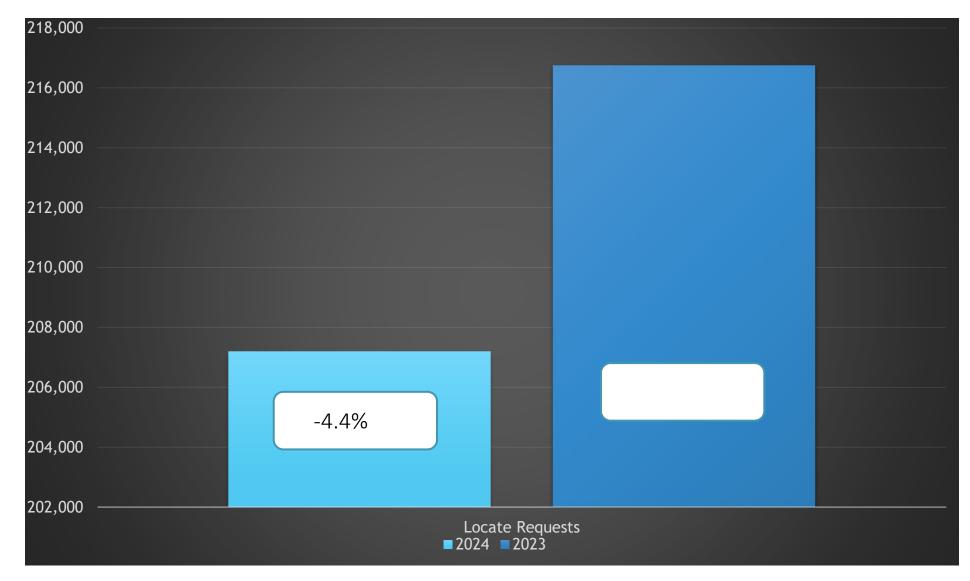

# NC811 Data Insights

Locate requests

Transmissions

County ticket volume and distribution

MTD Nov. 2024 - 207,189 / 2023 - 216,739=(-4.4%)
YTD 2024 - 2,601,066/ 2023 - 2,493,647= +4.3%

Updates for Nov 2024 - (62,813) = 30.3% of volume / Oct 2024 = 31.2% (0.9% Decrease from the month before)

### Locate Requests for NC - Nov 24 vs 23

### Locate Requests for NC - YTD

MTD Nov. 2024 - 207,189 / 2023 - 216,739=(-4.4%)
YTD 2024 - 2,601,066/ 2023 - 2,493,647= +4.3%

Updates for Nov 2024 - (62,813) = 30.3% of volume / Oct 2024 = 31.2% (0.9% Decrease from the month before)