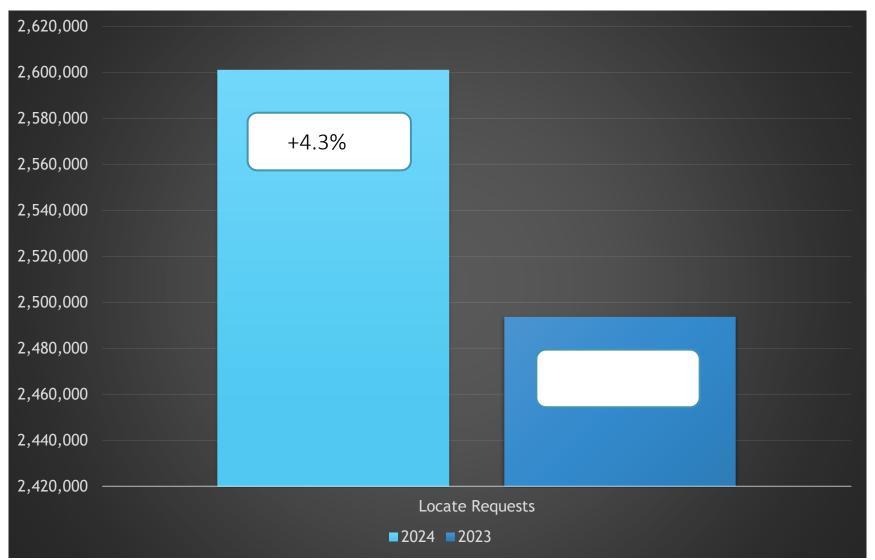

# NC811 Data Insights

Locate requests

Transmissions

County ticket volume and distribution

MTD Nov. 2024 - 207,189 / 2023 - 216,739=(-4.4%)
YTD 2024 - 2,601,066/ 2023 - 2,493,647= +4.3%

Updates for Nov 2024 - (62,813) = 30.3% of volume / Oct 2024 = 31.2% (0.9% Decrease from the month before)

### Locate Requests for NC - YTD

MTD Nov. 2024 - 207,189 / 2023 - 216,739=(-4.4%)
YTD 2024 - 2,601,066/ 2023 - 2,493,647= +4.3%

Updates for Nov 2024 - (62,813) = 30.3% of volume / Oct 2024 = 31.2% (0.9% Decrease from the month before)