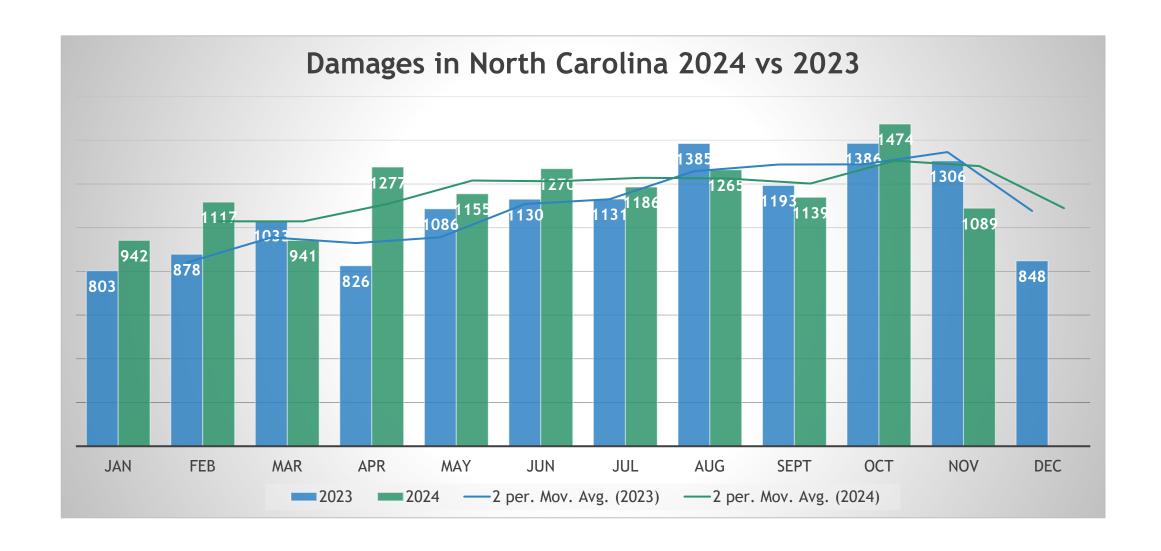

## **DAMAGES**

# DIRT Damage Information Reporting Tool

# NOVEMBER Damages

| NC-Alamance   | 11 |
|---------------|----|
| NC-Alexander  | 3  |
| NC-Ashe       | 1  |
| NC-Beaufort   | 1  |
| NC-Bertie     | 1  |
| NC-Bladen     | 3  |
| NC-Brunswick  | 8  |
| NC-Buncombe   | 16 |
| NC-Burke      | 4  |
| NC-Cabarrus   | 20 |
| NC-Caldwell   | 2  |
| NC-Carteret   | 8  |
| NC-Catawba    | 21 |
| NC-Chatham    | 14 |
| NC-Clay       | 4  |
| NC-Cleveland  | 9  |
| NC-Columbus   | 9  |
| NC-Craven     | 19 |
| NC-Cumberland | 36 |
| NC-Currituck  | 8  |
| NC-Dare       | 3  |
| NC-Davidson   | 13 |

| NC-Davie       | 6   |
|----------------|-----|
| NC-Duplin      | 6   |
| NC-Durham      | 61  |
| NC-Edgecombe   | 3   |
| NC-Forsyth     | 31  |
| NC-Franklin    | 6   |
| NC-Gaston      | 19  |
| NC-Guilford    | 19  |
| NC-Harnett     | 22  |
| NC-Henderson   | 11  |
| NC-Hoke        | 4   |
| NC-Hyde        | 1   |
| NC-Iredell     | 18  |
| NC-Johnston    | 50  |
| NC-Lee         | 9   |
| NC-Lenoir      | 3   |
| NC-Lincoln     | 3 8 |
| NC-McDowell    | 1   |
| NC-Mecklenburg | 171 |
| NC-Moore       | 40  |
| NC-Nash        | 9   |
| NC-New Hanover | 20  |
| NC-Northampton | 1   |
| NC-Onslow      | 14  |
| NC-Orange      | 16  |
|                |     |

| NC-Pamlico    | 8   |
|---------------|-----|
| NC-Pender     | 10  |
| NC-Perquimans | 2   |
| NC-Person     | 1   |
| NC-Pitt       | 19  |
| NC-Polk       | 3   |
| NC-Randolph   | 11  |
| NC-Richmond   | 3   |
| NC-Robeson    | 9   |
| NC-Rockingham | 5   |
| NC-Rowan      | 13  |
| NC-Rutherford | 5   |
| NC-Scotland   | 1   |
| NC-Stanly     | 3   |
| NC-Stokes     | 3 2 |
| NC-Surry      | 1   |
| NC-Union      | 60  |
| NC-Wake       | 157 |
| NC-Watauga    | 1   |
| NC-Wayne      | 9   |
| NC-Wilkes     | 3   |
| NC-Wilson     | 6   |
| NC-Yadkin     | 1   |

**Grand Total 1,089** 