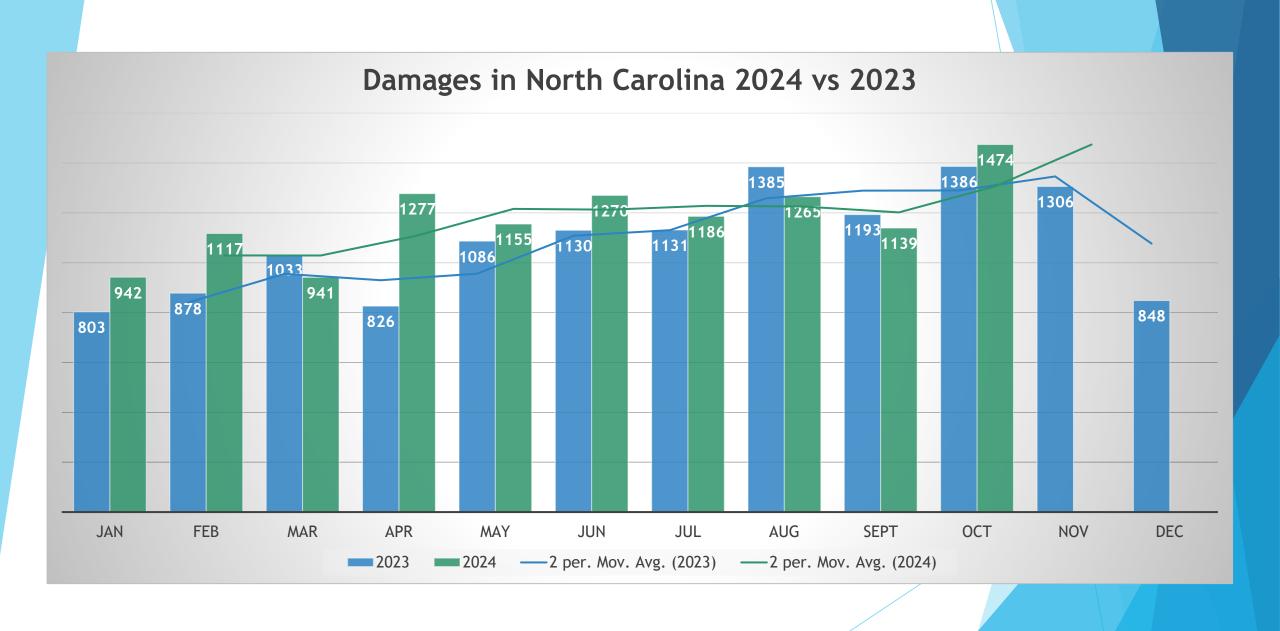

#### OCTOBER Damages

| 25          |
|-------------|
| 3           |
| 3 2         |
| 1<br>2      |
| 2           |
| 12          |
| 6           |
| 1           |
| 29          |
| 6           |
| 8           |
| 27          |
| 15          |
| 1           |
| 1           |
| 1<br>5<br>2 |
|             |
| 17          |
| 60          |
| 6           |
| 8           |
| 18          |
|             |

| NC-Davie       | 5   |
|----------------|-----|
| NC-Duplin      | 5   |
| NC-Durham      | 113 |
| NC-Edgecombe   | 7   |
| NC-Forsyth     | 51  |
| NC-Franklin    | 6   |
| NC-Gaston      | 23  |
| NC-Guilford    | 42  |
| NC-Halifax     | 1   |
| NC-Harnett     | 27  |
| NC-Haywood     | 2   |
| NC-Henderson   | 6   |
| NC-Hertford    | 1   |
| NC-Hoke        | 7   |
| NC-Iredell     | 32  |
| NC-Johnston    | 53  |
| NC-Jones       | 1   |
| NC-Lee         | 8   |
| NC-Lenoir      | 9   |
| NC-Lincoln     | 6   |
| NC-Martin      | 4   |
| NC-McDowell    | 2   |
| NC-Mecklenburg | 262 |
| NC-Montgomery  | 2   |
| NC-Moore       | 30  |

| NC-Nash         | 10               |
|-----------------|------------------|
| NC-New Hanover  | 26               |
| NC-Northampton  | 1                |
| NC-Onslow       | 10               |
| NC-Orange       | 23               |
| NC-Pamlico      | 6                |
| NC-Pasquotank   | 1                |
| NC-Pender       | 10               |
| NC-Perquimans   | 4                |
| NC-Person       | 1                |
| NC-Pitt         | 16               |
| NC-Polk         | 2                |
| NC-Randolph     | 25               |
| NC-Richmond     | 3                |
| NC-Robeson      | 10               |
| NC-Rockingham   | 8                |
| NC-Rowan        | 26               |
| NC-Rutherford   | 2                |
| NC-Sampson      | 1                |
| NC-Stanly       | 3                |
| NC-Stokes       | 1                |
| NC-Surry        | 1<br>3<br>1<br>2 |
| NC-Transylvania | 1                |
| NC-Union        | 79               |
| NC-Vance        | 1                |
|                 |                  |

| NC-Wake    | 220 |
|------------|-----|
| NC-Watauga | 1   |
| NC-Wayne   | 7   |
| NC-Wilkes  | 4   |
| NC-Wilson  | 8   |
| NC-Yadkin  | 2   |

Grand Total – 1,474