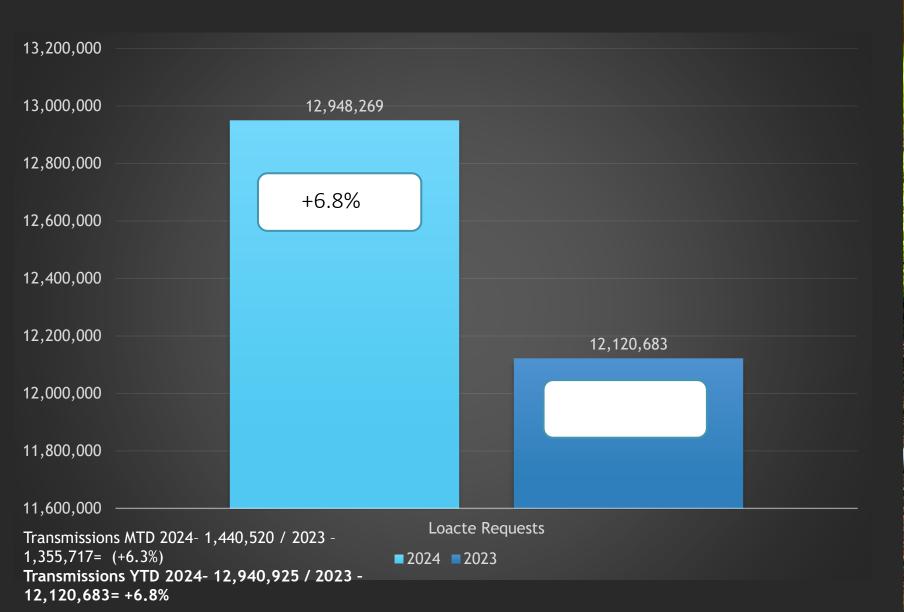

cc.org/locate-resolution-partnership-committee/">https://ncucc.org/locate-resolution-partnership-committee/</a>





#### ATC's 20th Annual Tower Lighting

December 4, 2024, 7:00 pm - 8:30 pm American Tobacco Campus 345 Blackwell St, Durham, NC 27701











# NC8110RG

## **CALENDAR**

NC811 & NCUCC event calendars can be found on nc811.org or the nc811 app





#### NC811 Data Insights



Transmissions

County ticket volume and distribution





#### Locate Requests for NC - Oct 24 vs 23



YTD 2024 - 2,393,877/ 2023 - 2,276,908= +5.1%

31.1% (0.1% Increase from the month before)

Updates for Oct 2024 - (83,245) = 31.2% of volume / Sept 2024 =

#### Locate Requests for NC - YTD







12,120,683= +6.8%

#### Transmissions for NC - Oct 24 vs 23



#### Transmissions for NC - YTD 2024





#### County ticket Volume

#### 2024 VS 2023

| New<br>Hanover  | 3 HR  | CNCL                | NEW   | RXMT  | UPDT | TOTAL<br>Tickets |
|-----------------|-------|---------------------|-------|-------|------|------------------|
| 2023            | 142   | 32                  | 2977  | 71    | 1481 | 4703             |
| 2024            | 135   | 38                  | 2922  | 67    | 1323 | 4485             |
| +/- <b>V</b> ar | -4.9% |                     | -1.8% | -5.6% |      |                  |
|                 |       | Avg Locates per Day |       |       | 224  |                  |

#### County ticket Volume 2024 vs 2023

| Brunswick | 3 HR   | CNCL | NEW  | RXMT       | UPDT | TOTAL<br>Tickets |
|-----------|--------|------|------|------------|------|------------------|
| 202