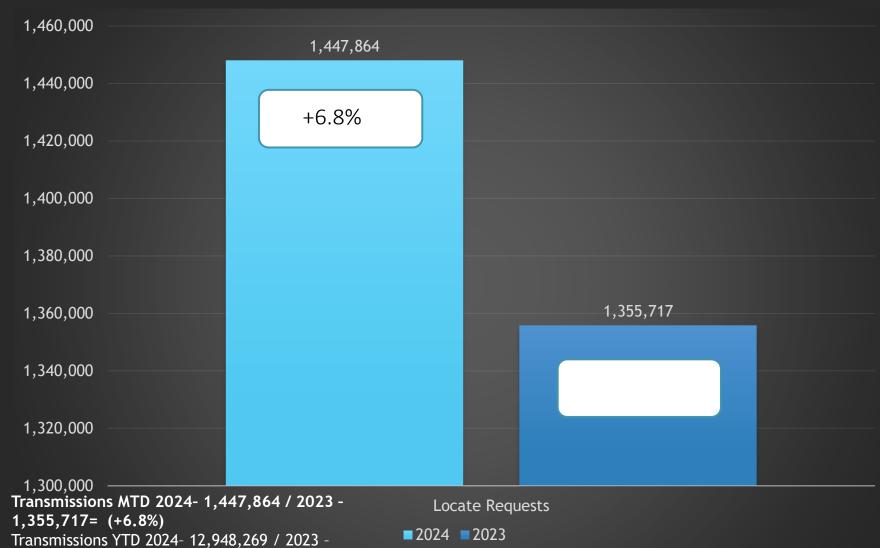

enter, Greensboro
  <a href="https://ncucc.org/locate-resolution-partnership-committee/">https://ncucc.org/locate-resolution-partnership-committee/</a>





#### ATC's 20th Annual Tower Lighting

December 4, 2024, 7:00 pm - 8:30 pm American Tobacco Campus 345 Blackwell St, Durham, NC 27701











# NC8110RG

## **CALENDAR**

NC811 & NCUCC event calendars can be found on nc811.org or the nc811 app





#### NC811 Data Insights



Transmissions

County ticket volume and distribution





#### Locate Requests for NC - Oct 24 vs 23



YTD 2024 - 2,393,877/ 2023 - 2,276,908= +5.1%

31.1% (0.1% Increase from the month before)

Updates for Oct 2024 - (83,245) = 31.2% of volume / Sept 2024 =

#### Locate Requests for NC - YTD







12,120,683= +6.8%

#### Transmissions for NC - Oct 24 vs 23



#### Transmissions for NC - YTD 2024





#### County ticket Volume

#### 2024 VS 2023

| New<br>Hanover  | 3 HR  | CNCL                | NEW   | RXMT  | UPDT | TOTAL<br>Tickets |
|-----------------|-------|---------------------|-------|-------|------|------------------|
| 2023            | 142   | 32                  | 2977  | 71    | 1481 | 4703             |
| 2024            | 135   | 38                  | 2922  | 67    | 1323 | 4485             |
| +/- <b>V</b> ar | -4.9% |                     | -1.8% | -5.6% |      |                  |
|                 |       | Avg Locates per Day |       |       | 224  |                  |

#### County ticket Volume 2024 vs 2023

| Brunswick | 3 HR   | CNCL | NEW  | RXMT       | UPDT | TOTAL<br>Tickets |
|-----------|--------|------|------|-----