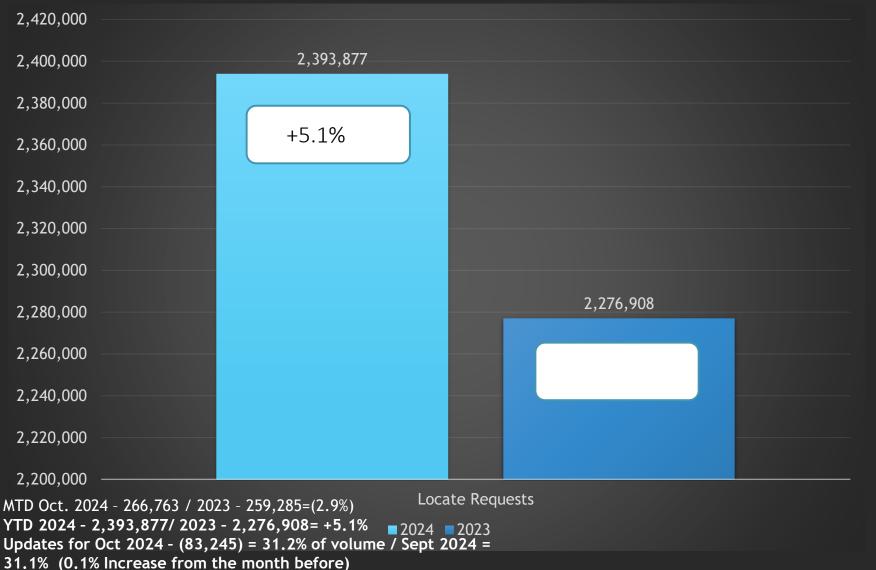

#### Locate Requests for NC - Oct 24 vs 23

YTD 2024 - 2,393,877/ 2023 - 2,276,908= +5.1%

31.1% (0.1% Increase from the month before)

Updates for Oct 2024 - (83,245) = 31.2% of volume / Sept 2024 =

#### Locate Requests for NC - YTD

12,120,683= +6.8%