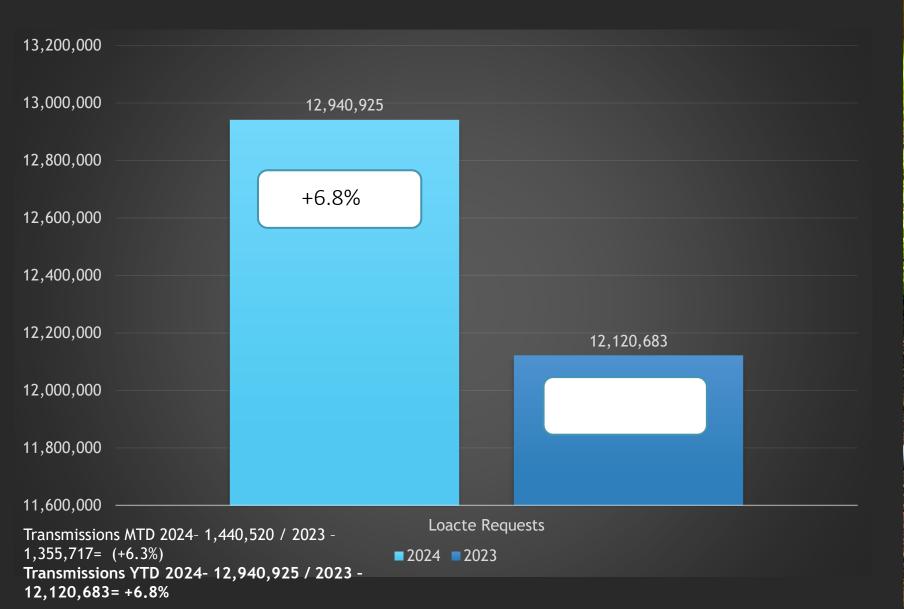

#### Locate Requests for NC - YTD

12,120,683= +6.8%

#### Transmissions for NC - YTD 2024