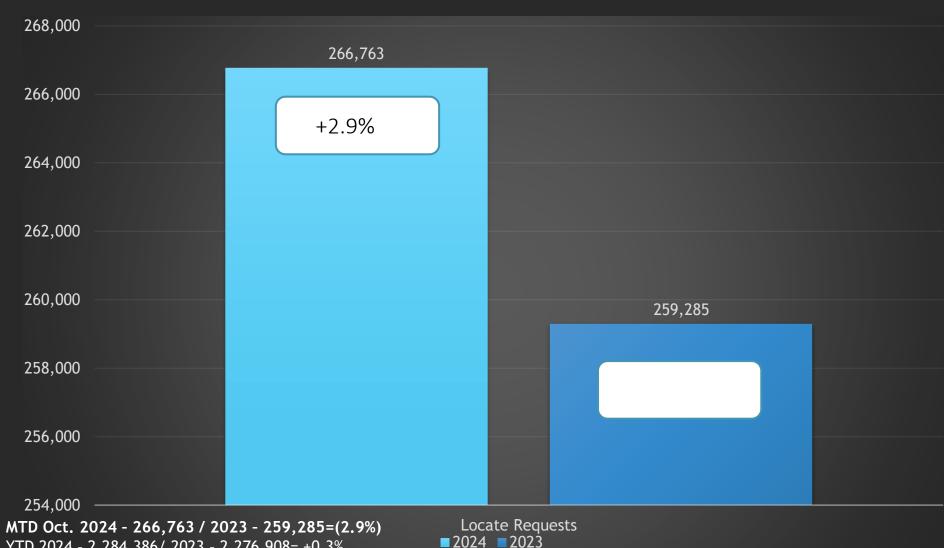

#### Locate Requests for NC - Oct 24 vs 23

YTD 2024 - 2,284,386/ 2023 - 2,276,908= +0.3%

31.1% (0.1% Increase from the month before)

Updates for Oct 2024 - (83,245) = 31.2% of volume / Sept 2024 =

#### Locate Requests for NC - YTD

12,120,683= +6.8%