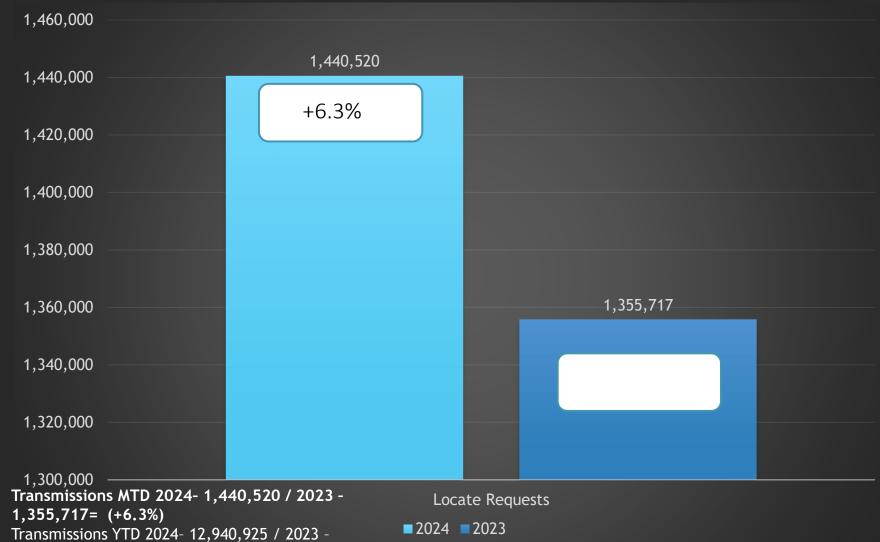

nter, Greensboro
  <a href="https://ncucc.org/locate-resolution-partnership-committee/">https://ncucc.org/locate-resolution-partnership-committee/</a>







#### ATC's 20th Annual Tower Lighting

December 4, 2024, 7:00 pm - 8:30 pm American Tobacco Campus 345 Blackwell St, Durham, NC 27701











# NC8110RG

# **CALENDAR**

NC811 & NCUCC event calendars can be found on nc811.org or the nc811 app





#### NC811 Data Insights



Transmissions

County ticket volume and distribution





#### Locate Requests for NC - Oct 24 vs 23



YTD 2024 - 2,284,386/ 2023 - 2,276,908= +0.3%

31.1% (0.1% Increase from the month before)

Updates for Oct 2024 - (83,245) = 31.2% of volume / Sept 2024 =

#### Locate Requests for NC - YTD







12,120,683= +6.8%

#### Transmissions for NC - Oct 24 vs 23



#### Transmissions for NC - YTD 2024





### County ticket Volume

#### 2024 VS 2023

| Cleveland | 3 HR | CNCL   | NEW   | RXMT          | UPDT  | TOTAL<br>Tickets |
|-----------|------|--------|-------|---------------|-------|------------------|
| 2023      | 43   | 18     | 1297  | 19            | 560   | 1937             |
| 2024      | 43   | 12     | 1252  | 30            | 617   | 1954             |
|           |      |        |       |               |       |                  |
| + or -    | 0.0% | -33.3% | -3.5% | <b>57.9</b> % | 10.2% | 0.9%             |
| -         | -    | -      |       | Locates per   | day   | 98               |

### County ticket Volume YTD VS PREVIOUS YEAR

| Cleveland | 3 HR            | CNCL   | NEW         | RXMT  | UPDT  | TOTAL<br>Tickets |
|-----