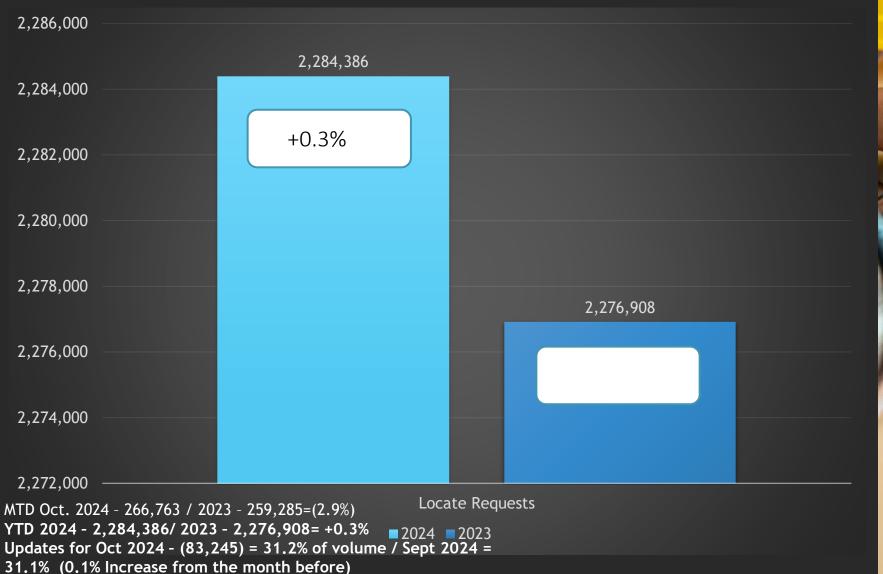

#### Locate Requests for NC - Oct 24 vs 23

YTD 2024 - 2,284,386/ 2023 - 2,276,908= +0.3%

31.1% (0.1% Increase from the month before)

Updates for Oct 2024 - (83,245) = 31.2% of volume / Sept 2024 =

#### Locate Requests for NC - YTD

12,120,683= +6.8%